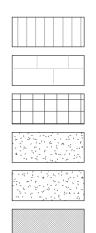

## FINISH LEGEND

HATCH PATTERN INDICATE EXTENT OF FLOOR FINISH TYPES

|   |                | - , |            |   |      | . , .    | ~   | 2 |  |
|---|----------------|-----|------------|---|------|----------|-----|---|--|
|   |                |     |            |   |      |          |     |   |  |
| - | 、 <sup>/</sup> |     | <i>,</i> - | - | 7 -1 | <i>,</i> | 1.5 |   |  |

WOOD FLOORING TILE CARPET EXTERIOR PAVERS SPORTS . \_∆.

RESILIENT FLOORING CONCRETE EXTERIOR DECK TILE

## FINISH LEGEND

HATCH PATTERN INDICATE EXTENT OF FLOOR FINISH TYPES

| WD-1 - WOOD FLOORING       |             |
|----------------------------|-------------|
| T-1 - BATHROOM TILE        |             |
| T-2 - EXTERIOR DECK TILE   |             |
| CPT-1 - CARPET             |             |
| CPT-03 - CARPET            | ч<br>4<br>4 |
| RF-01 - RESILIENT FLOORING |             |

WD-07 - WOOD FLOORING TL-06 - TILE SF-02 - SPORTS ST-09 - STONE CONC - CONCRETE