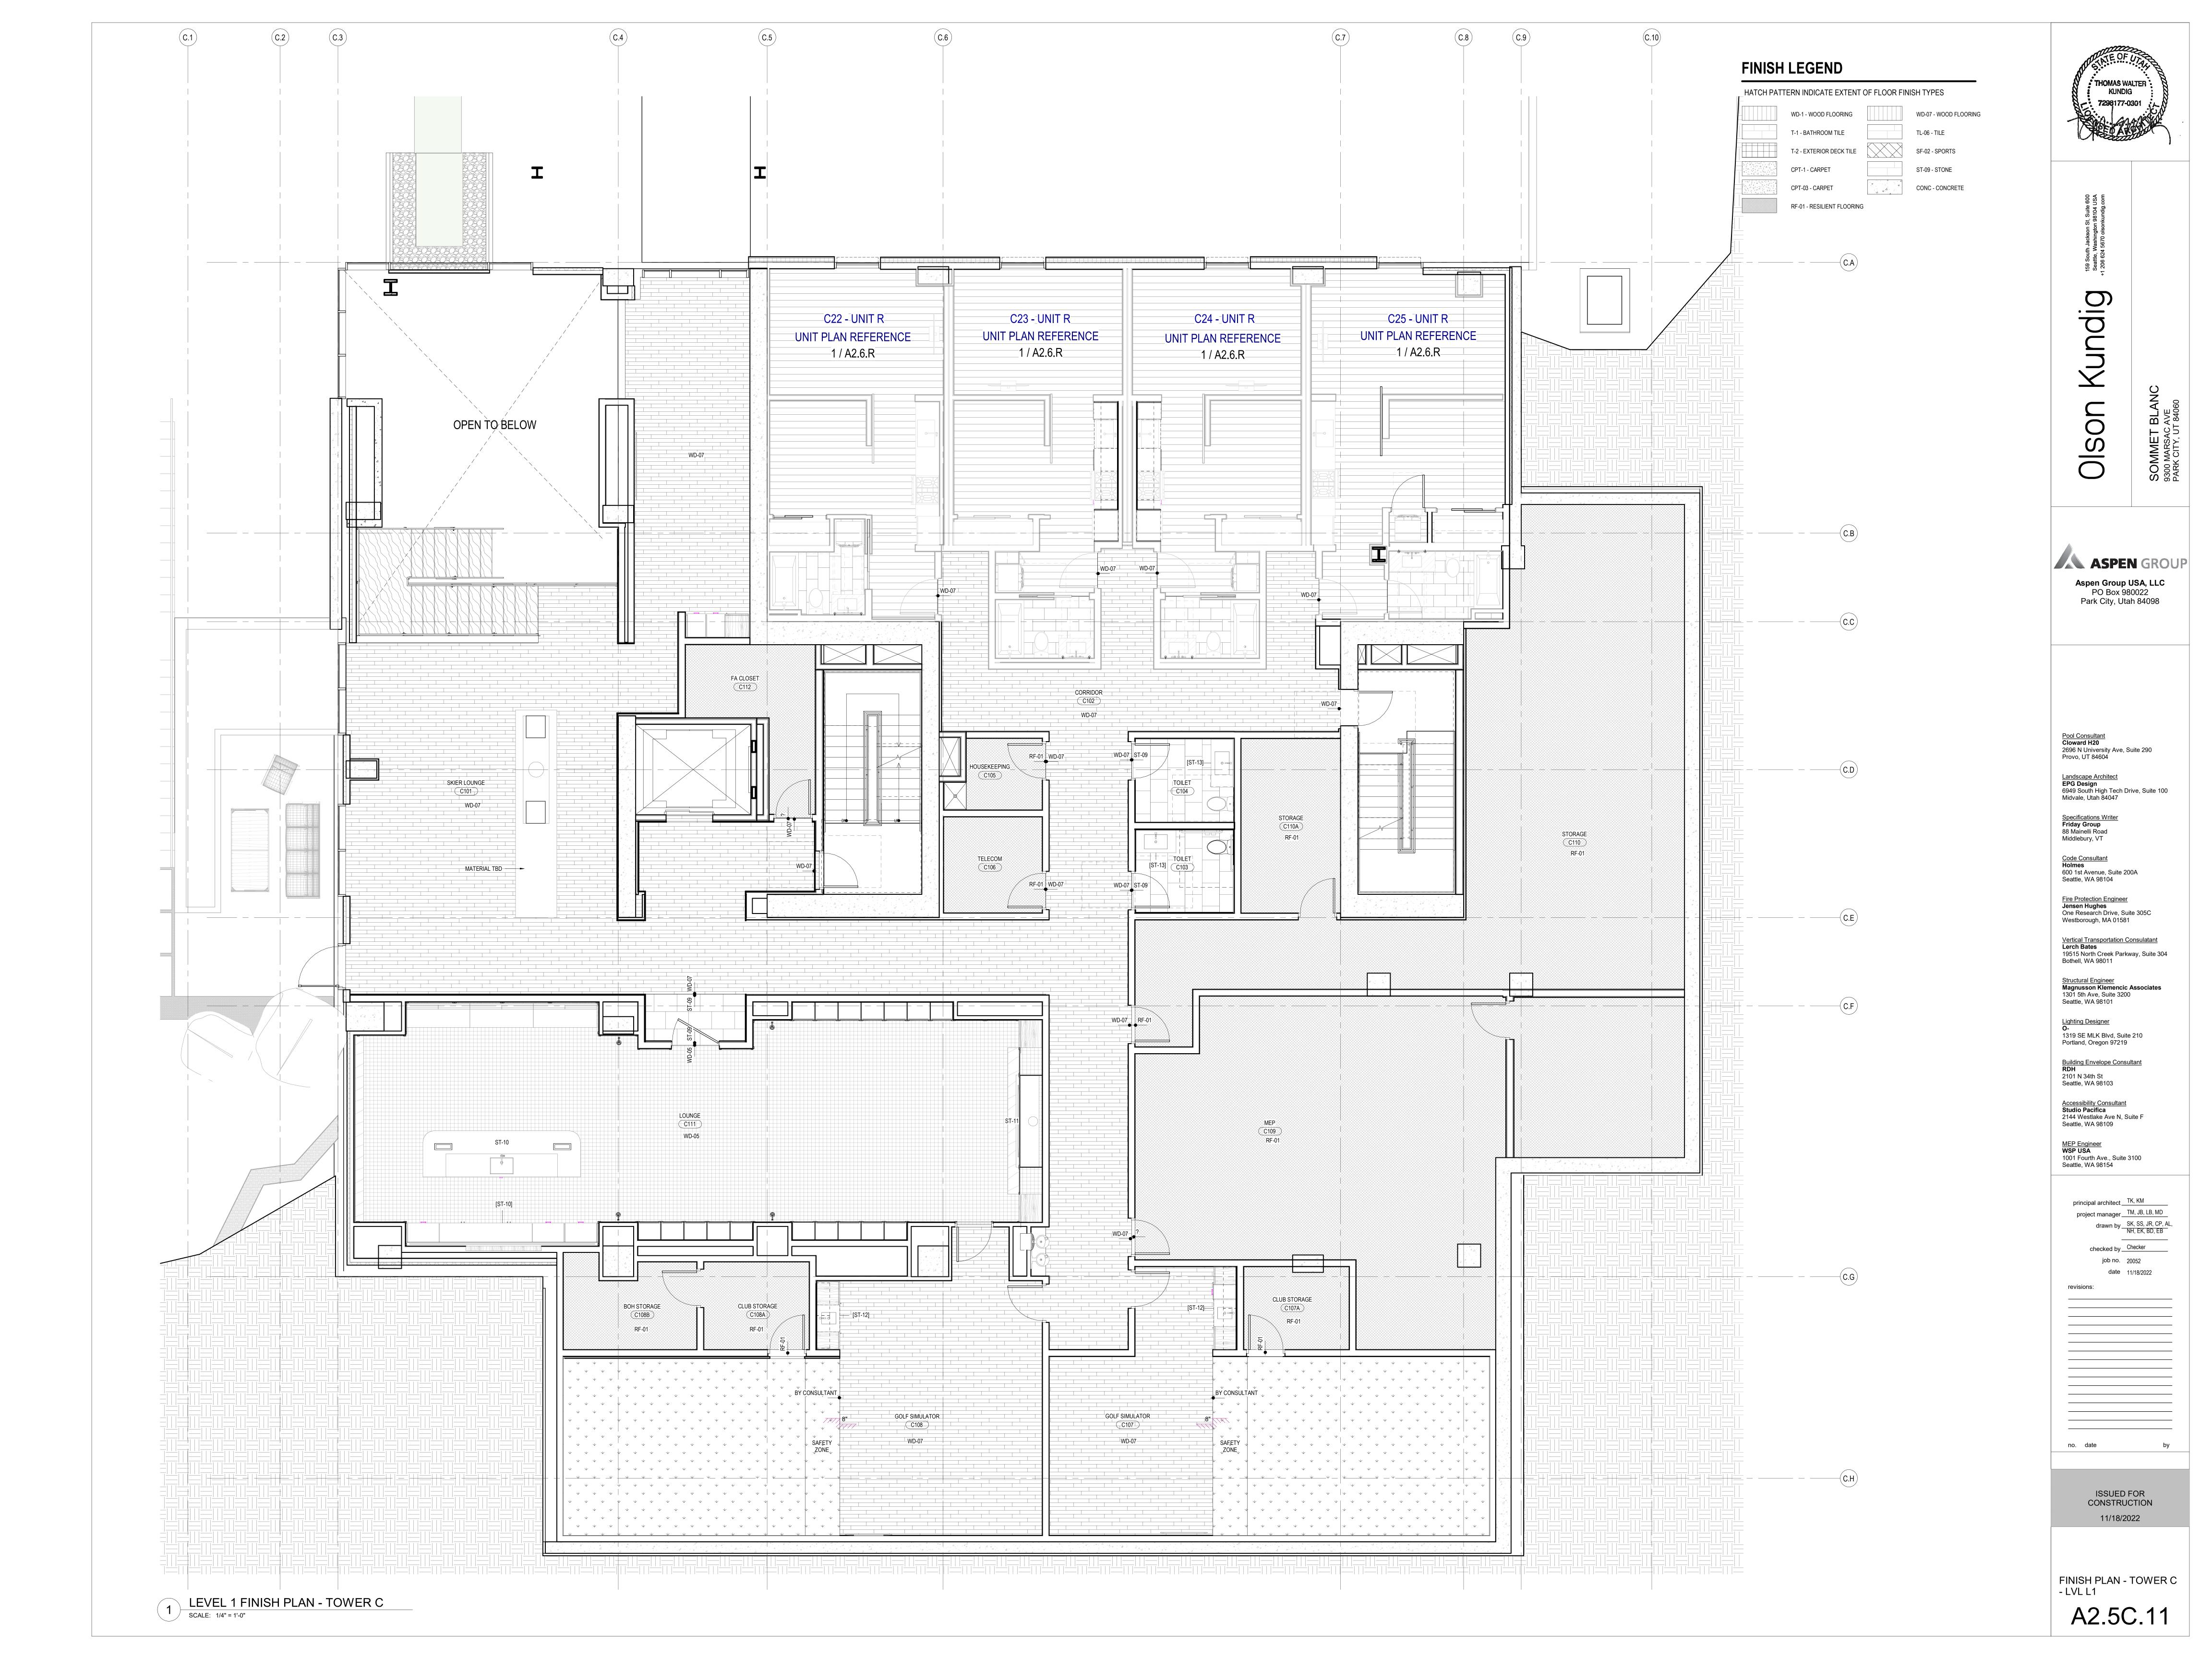

## FINISH LEGEND

HATCH PATTERN INDICATE EXTENT OF FLOOR FINISH TYPES

| WD-1 - WOOD FLOORING       |             |
|----------------------------|-------------|
| T-1 - BATHROOM TILE        |             |
| T-2 - EXTERIOR DECK TILE   |             |
| CPT-1 - CARPET             |             |
| CPT-03 - CARPET            | ч<br>4<br>4 |
| RF-01 - RESILIENT FLOORING |             |

WD-07 - WOOD FLOORING TL-06 - TILE SF-02 - SPORTS ST-09 - STONE CONC - CONCRETE