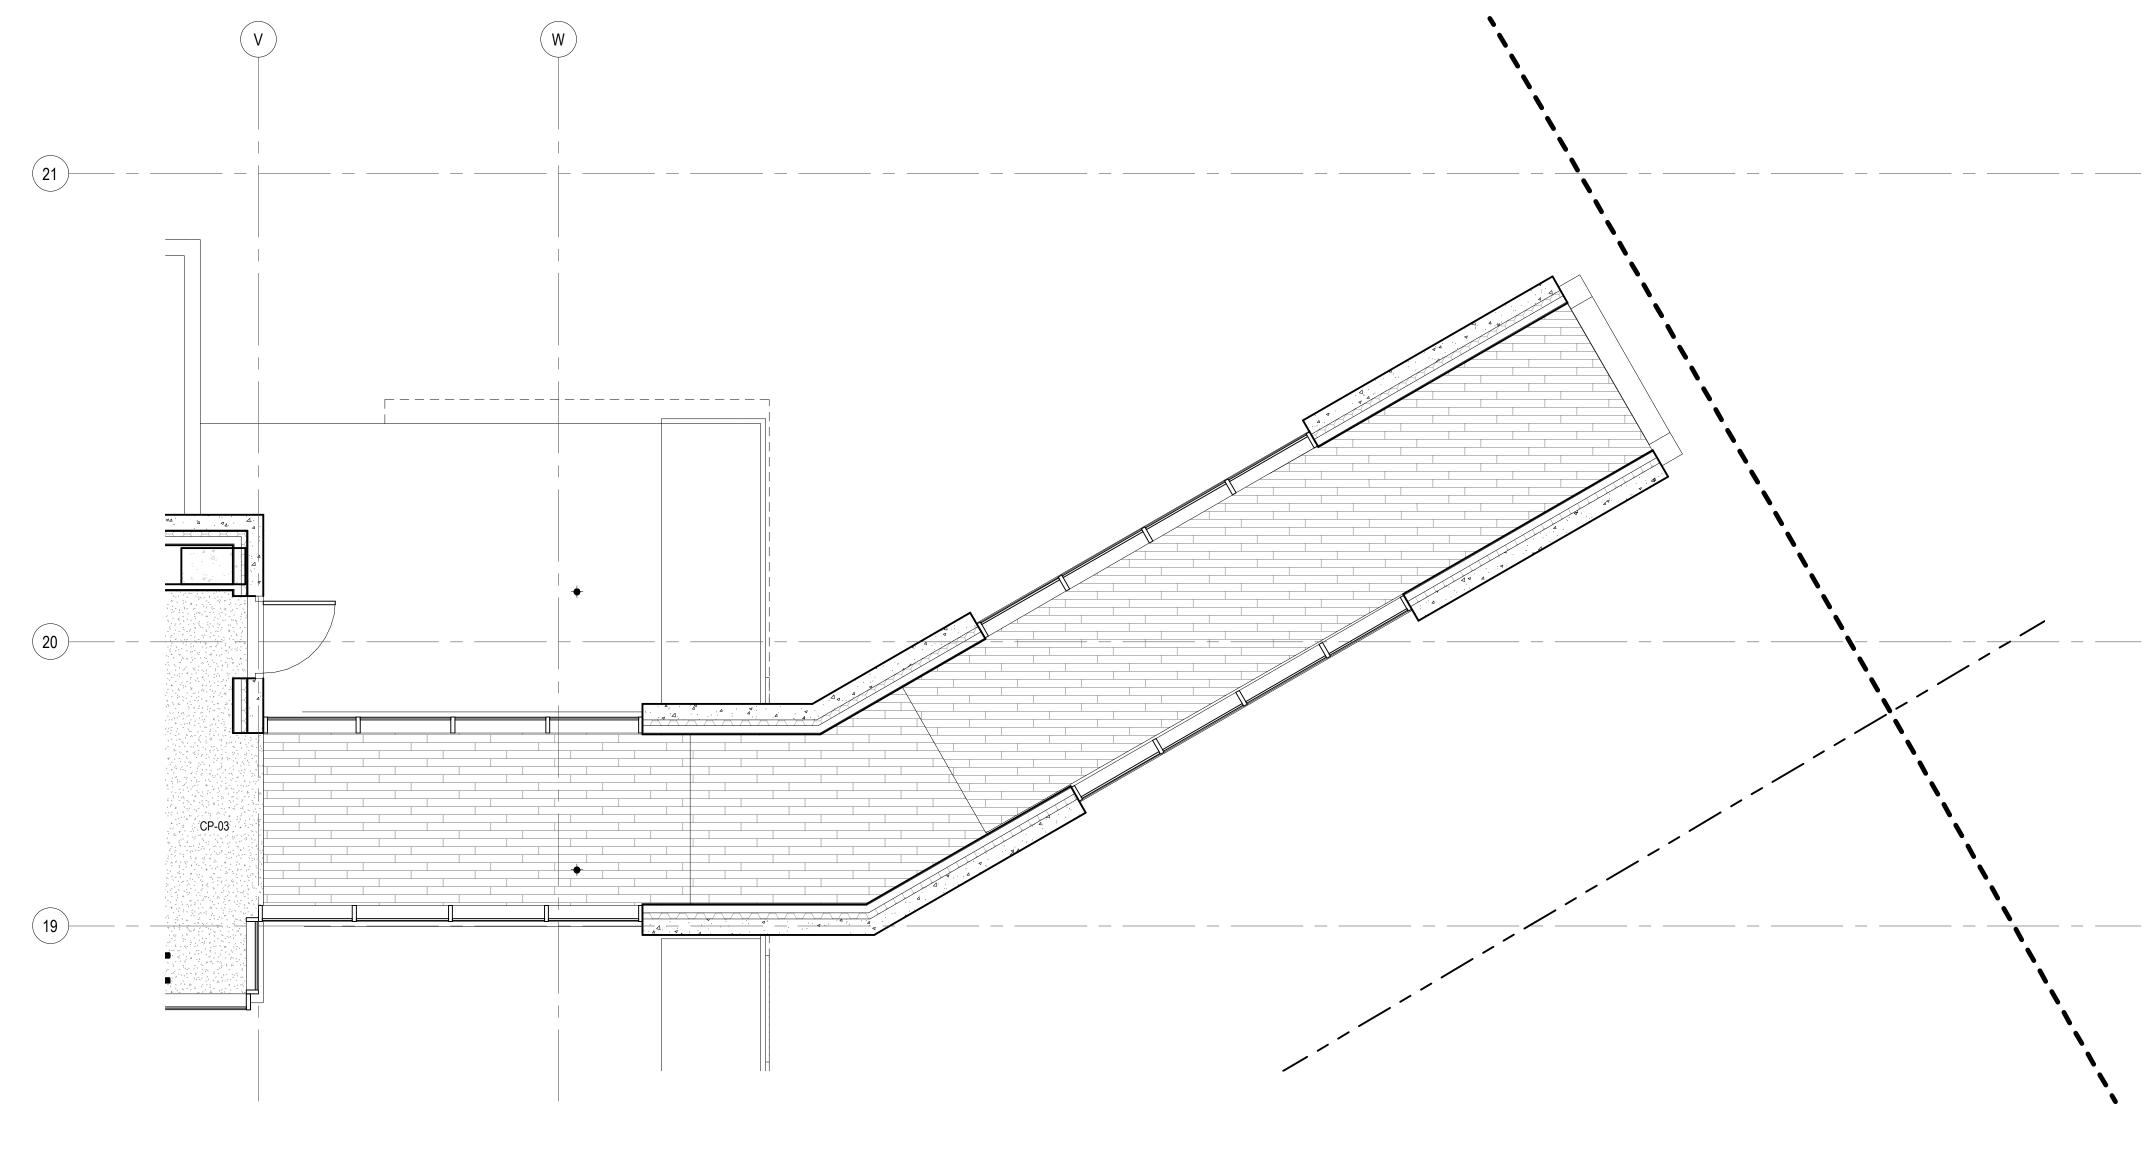

## FINISH LEGEND

HATCH PATTERN INDICATE EXTENT OF FLOOR FINISH TYPES

|   |                | - , |            |   |      | . , .    | ~   | 2 |  |
|---|----------------|-----|------------|---|------|----------|-----|---|--|
|   |                |     |            |   |      |          |     |   |  |
| - | 、 <sup>/</sup> |     | <i>,</i> - | - | 7 -1 | <i>,</i> | 1.5 |   |  |

WOOD FLOORING TILE CARPET EXTERIOR PAVERS SPORTS . \_∆.

RESILIENT FLOORING CONCRETE EXTERIOR DECK TILE