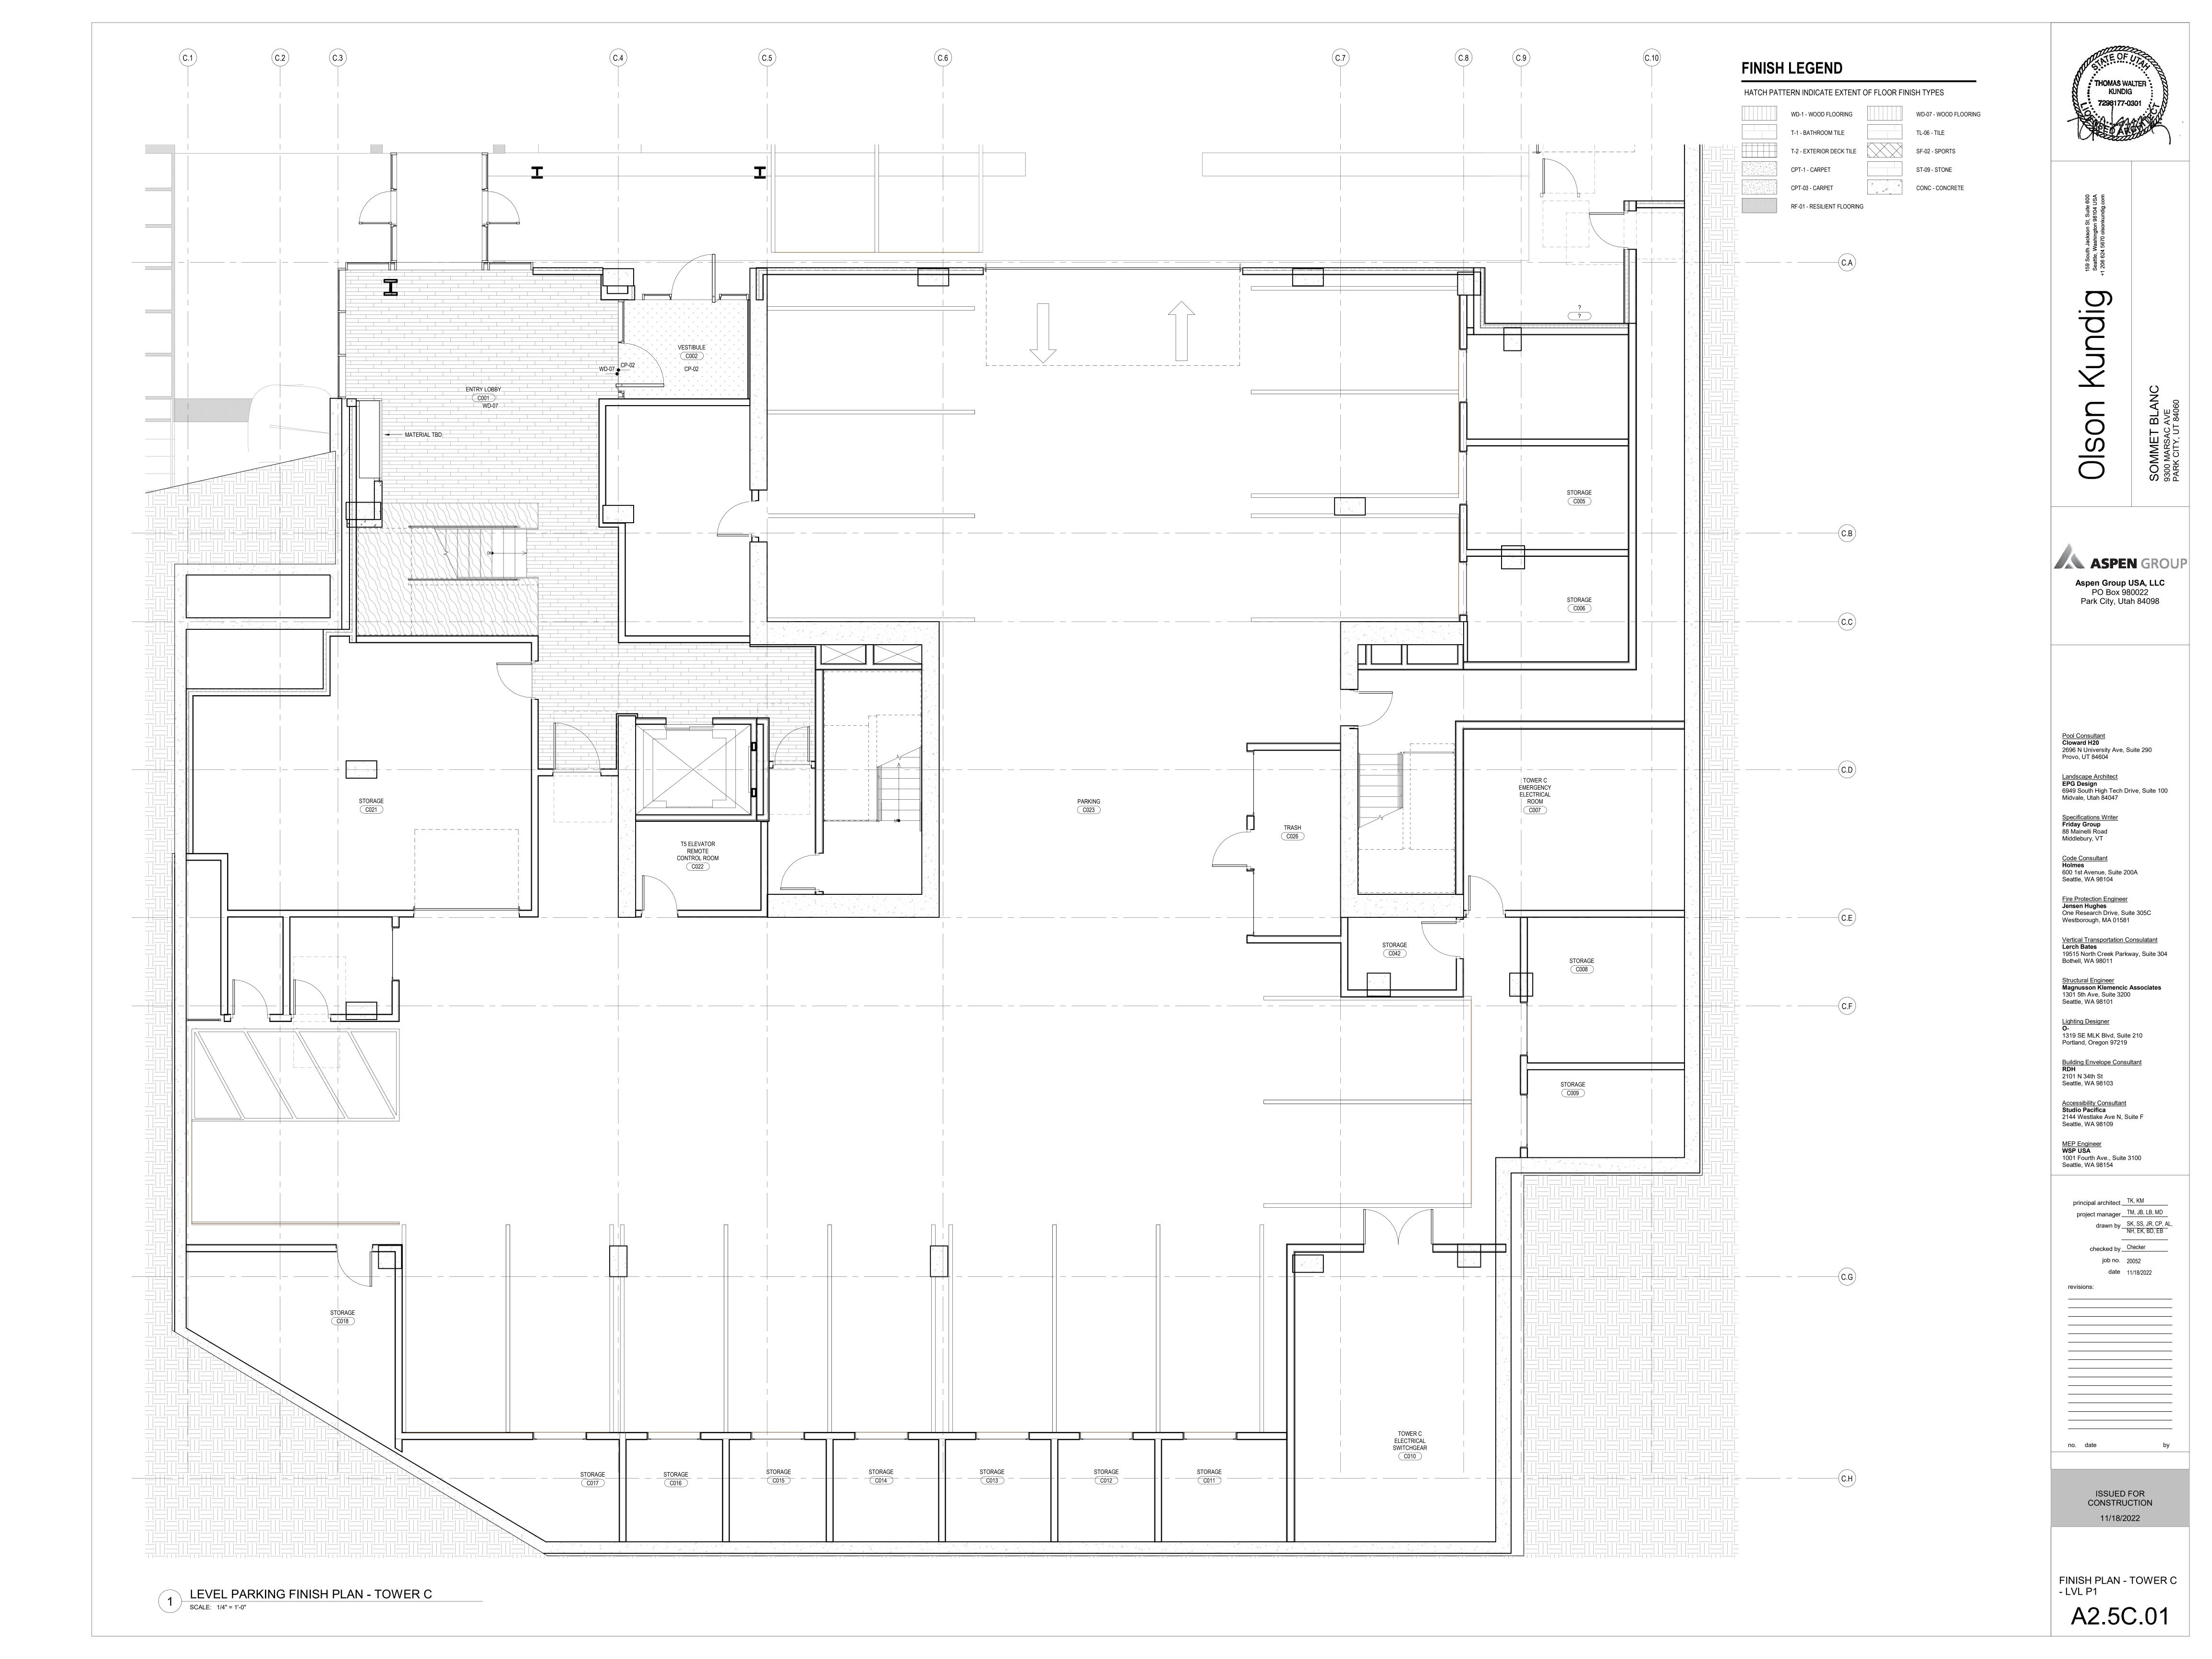

## FINISH LEGEND

HATCH PATTERN INDICATE EXTENT OF FLOOR FINISH TYPES

| WD-1 - WOOD FLOORING       |             |
|----------------------------|-------------|
| T-1 - BATHROOM TILE        |             |
| T-2 - EXTERIOR DECK TILE   |             |
| CPT-1 - CARPET             |             |
| CPT-03 - CARPET            | ч<br>4<br>4 |
| RF-01 - RESILIENT FLOORING |             |

WD-07 - WOOD FLOORING TL-06 - TILE SF-02 - SPORTS ST-09 - STONE CONC - CONCRETE