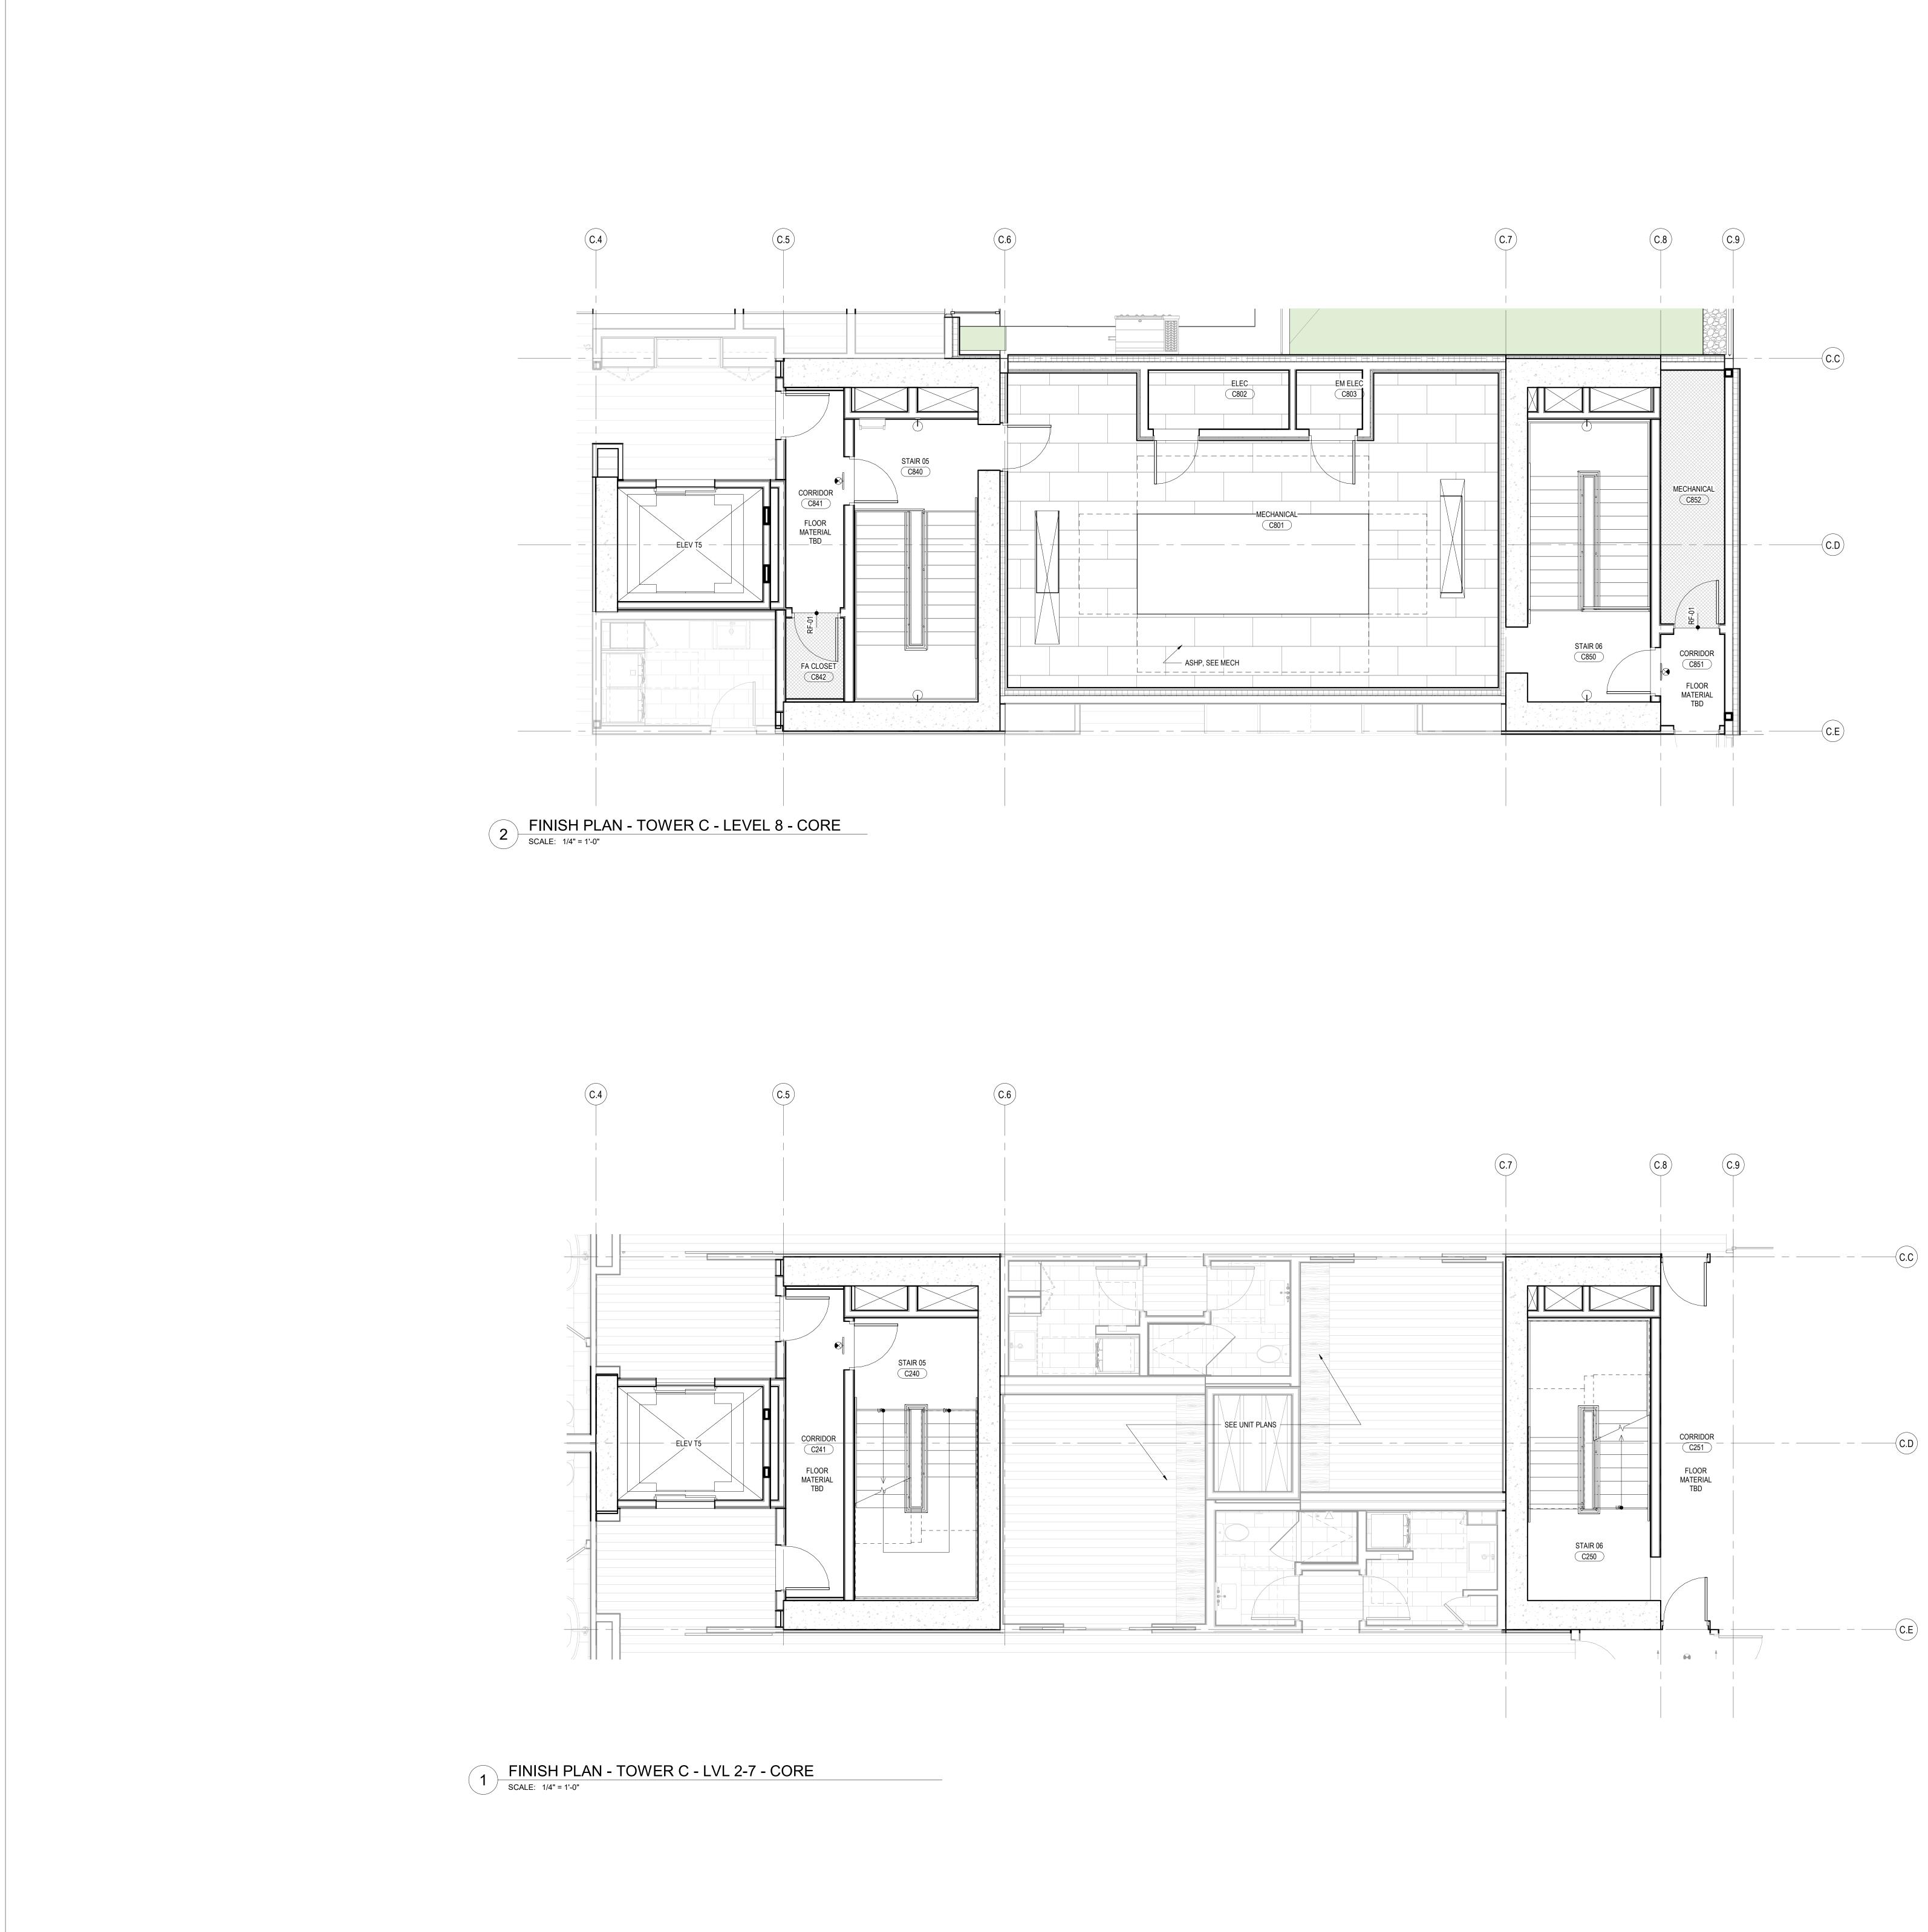

## FINISH LEGEND

HATCH PATTERN INDICATE EXTENT OF FLOOR FINISH TYPES

|   |                | - , |            |   |      | . , .    | ~   | 2 |  |
|---|----------------|-----|------------|---|------|----------|-----|---|--|
|   |                |     |            |   |      |          |     |   |  |
| - | 、 <sup>/</sup> |     | <i>,</i> - | - | 7 -1 | <i>,</i> | 1.5 |   |  |

WOOD FLOORING TILE CARPET EXTERIOR PAVERS SPORTS . \_∆.

RESILIENT FLOORING CONCRETE EXTERIOR DECK TILE

## FINISH LEGEND

HATCH PATTERN INDICATE EXTENT OF FLOOR FINISH TYPES

| WD-1 - WOOD FLOORING       |             |
|----------------------------|-------------|
| T-1 - BATHROOM TILE        |             |
| T-2 - EXTERIOR DECK TILE   |             |
| CPT-1 - CARPET             |             |
| CPT-03 - CARPET            | ч<br>4<br>4 |
| RF-01 - RESILIENT FLOORING |             |

WD-07 - WOOD FLOORING TL-06 - TILE SF-02 - SPORTS ST-09 - STONE CONC - CONCRETE