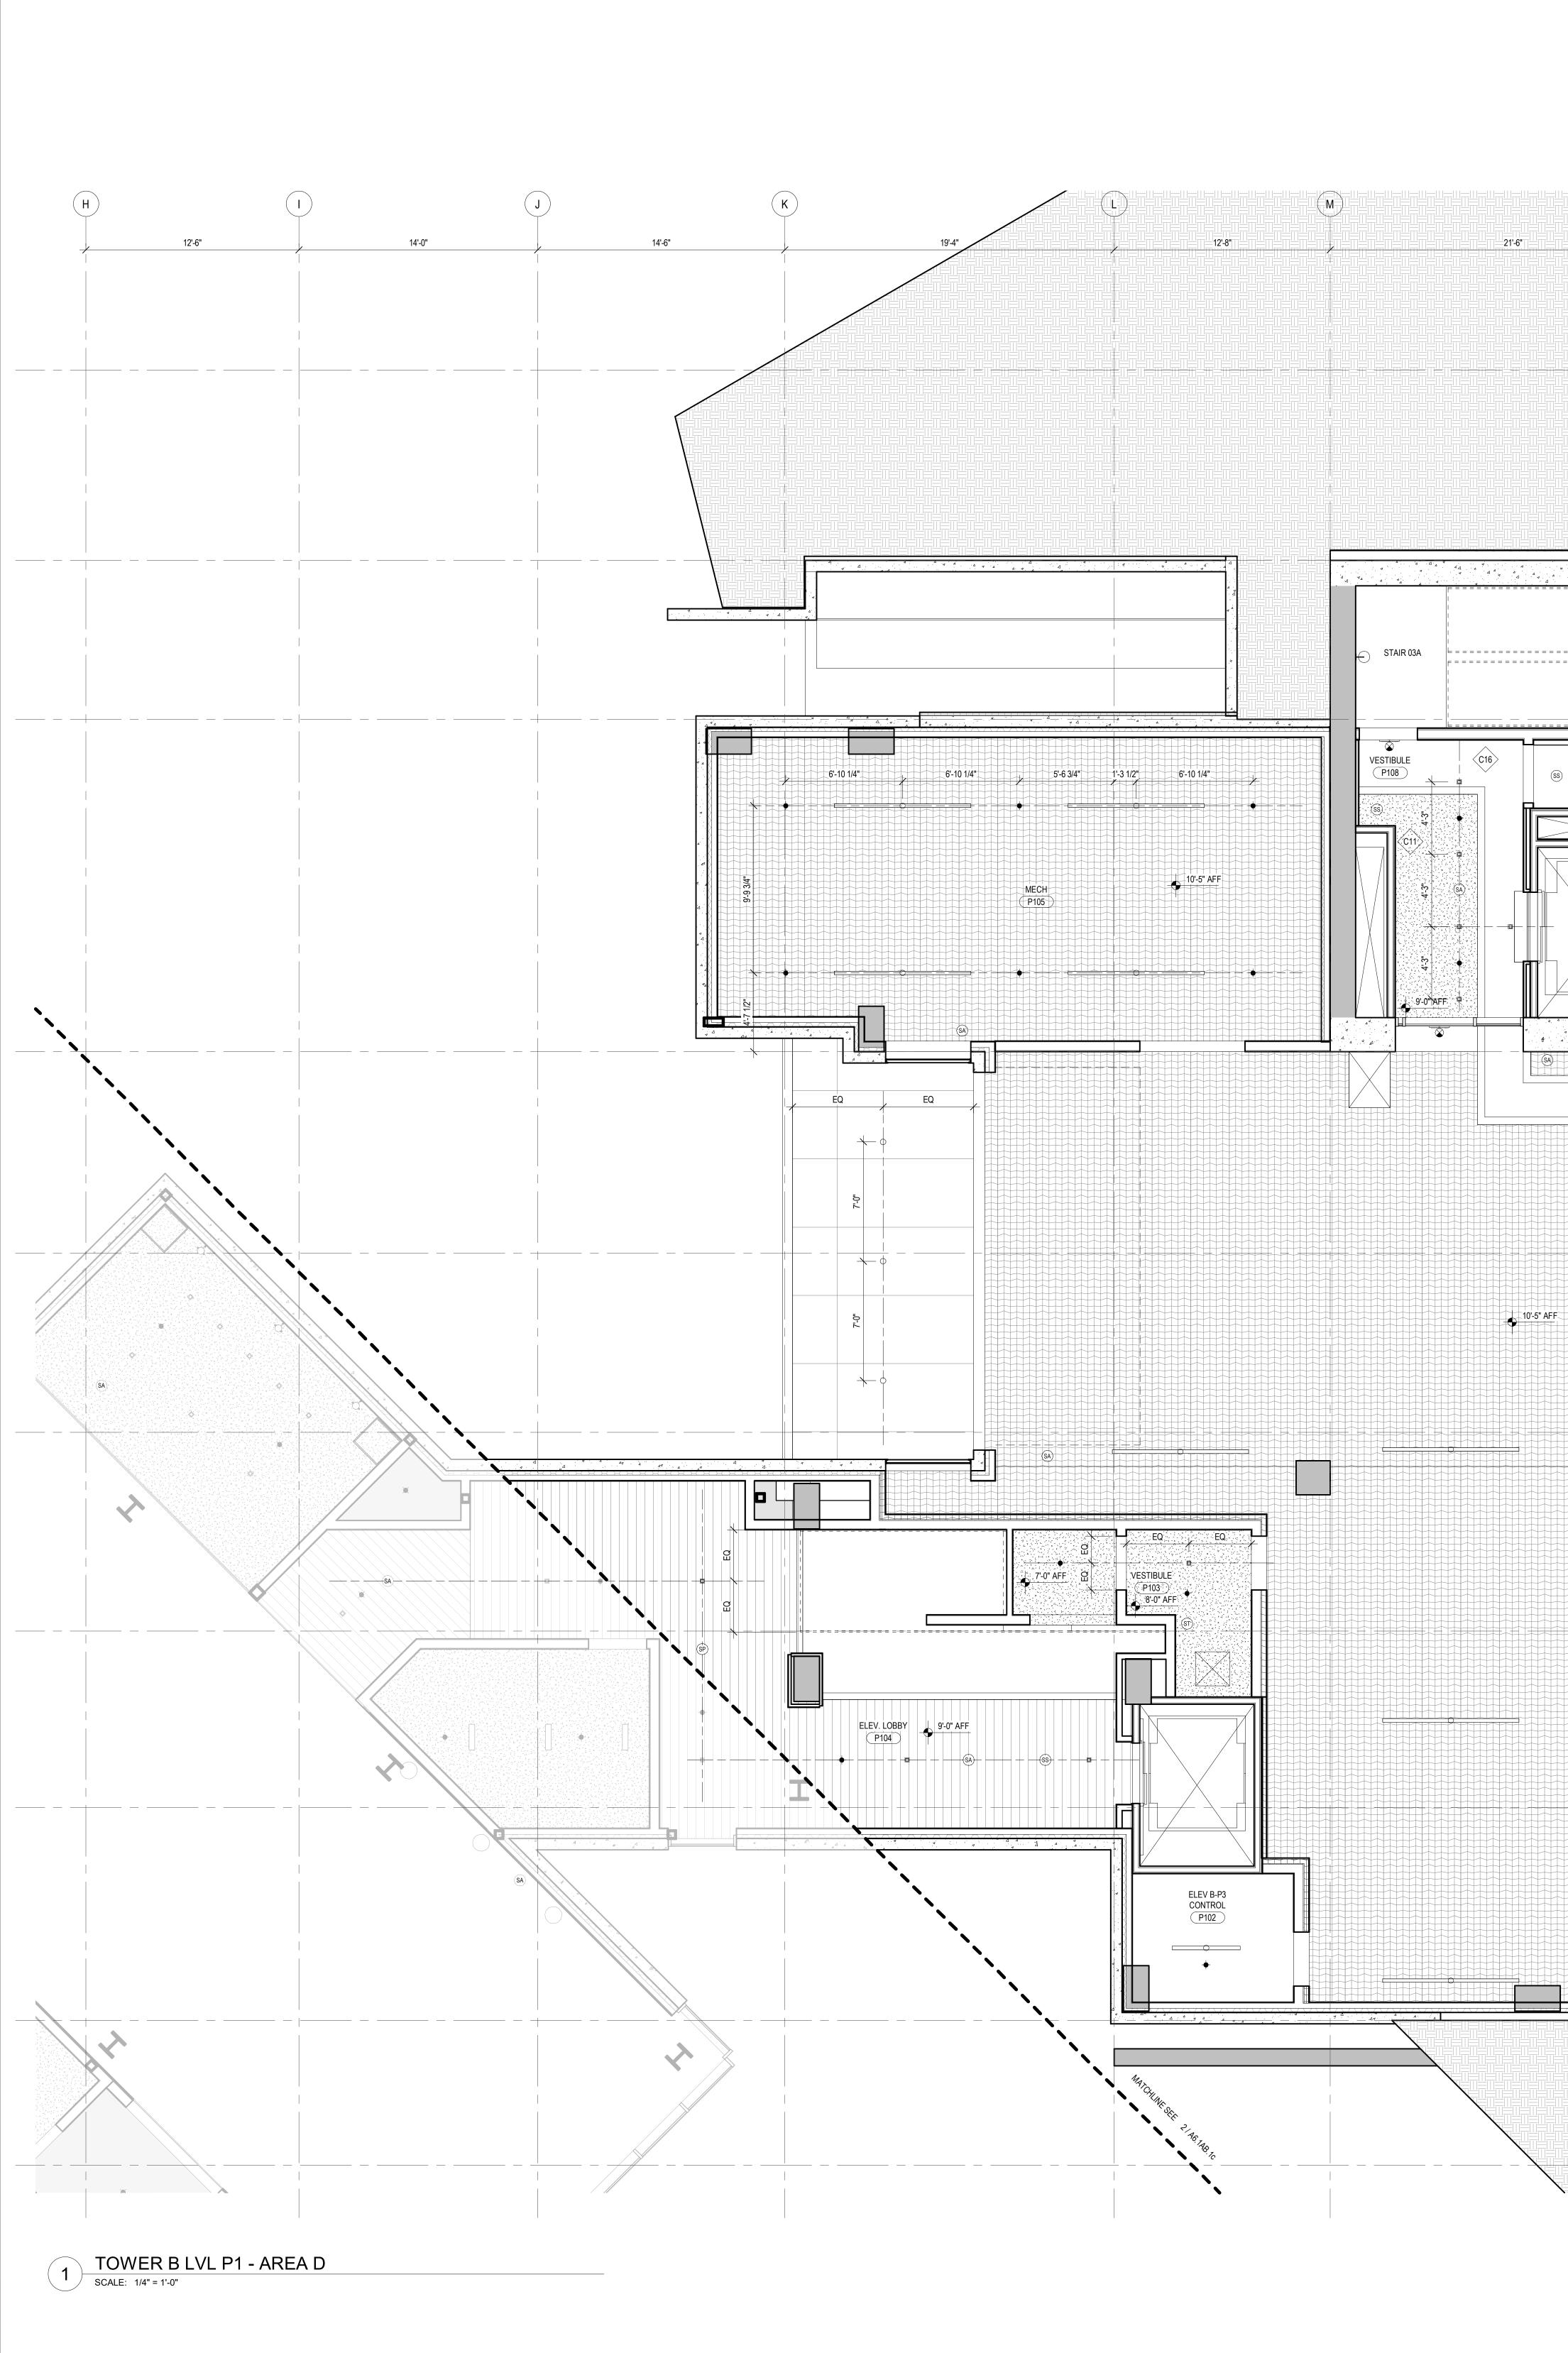

 $(\mathbf{R})$ (22)-\_\_\_\_ STAIR 04A 21 \_\_\_\_ \_ \_ \_ \_ \_ \_ \_\_\_**p**\_\_\_<del>\</del>\_\_ \_ <u>ö</u>\_ · \_\_\_\_ i \_\_\_ · \_\_\_ FI FV T4 — ┿— ∹ + \_\_\_b \_\_\_<del>\</del> EQ EQ 20 LOBBY-B203 9'-0" AFF (19) STAIR 04B \_\_\_\_ \_\_\_\_\_\_ (18) \_\_\_\_ 

1 RCP - CORE 4 - L2 SCALE: 1/4" = 1'-0"