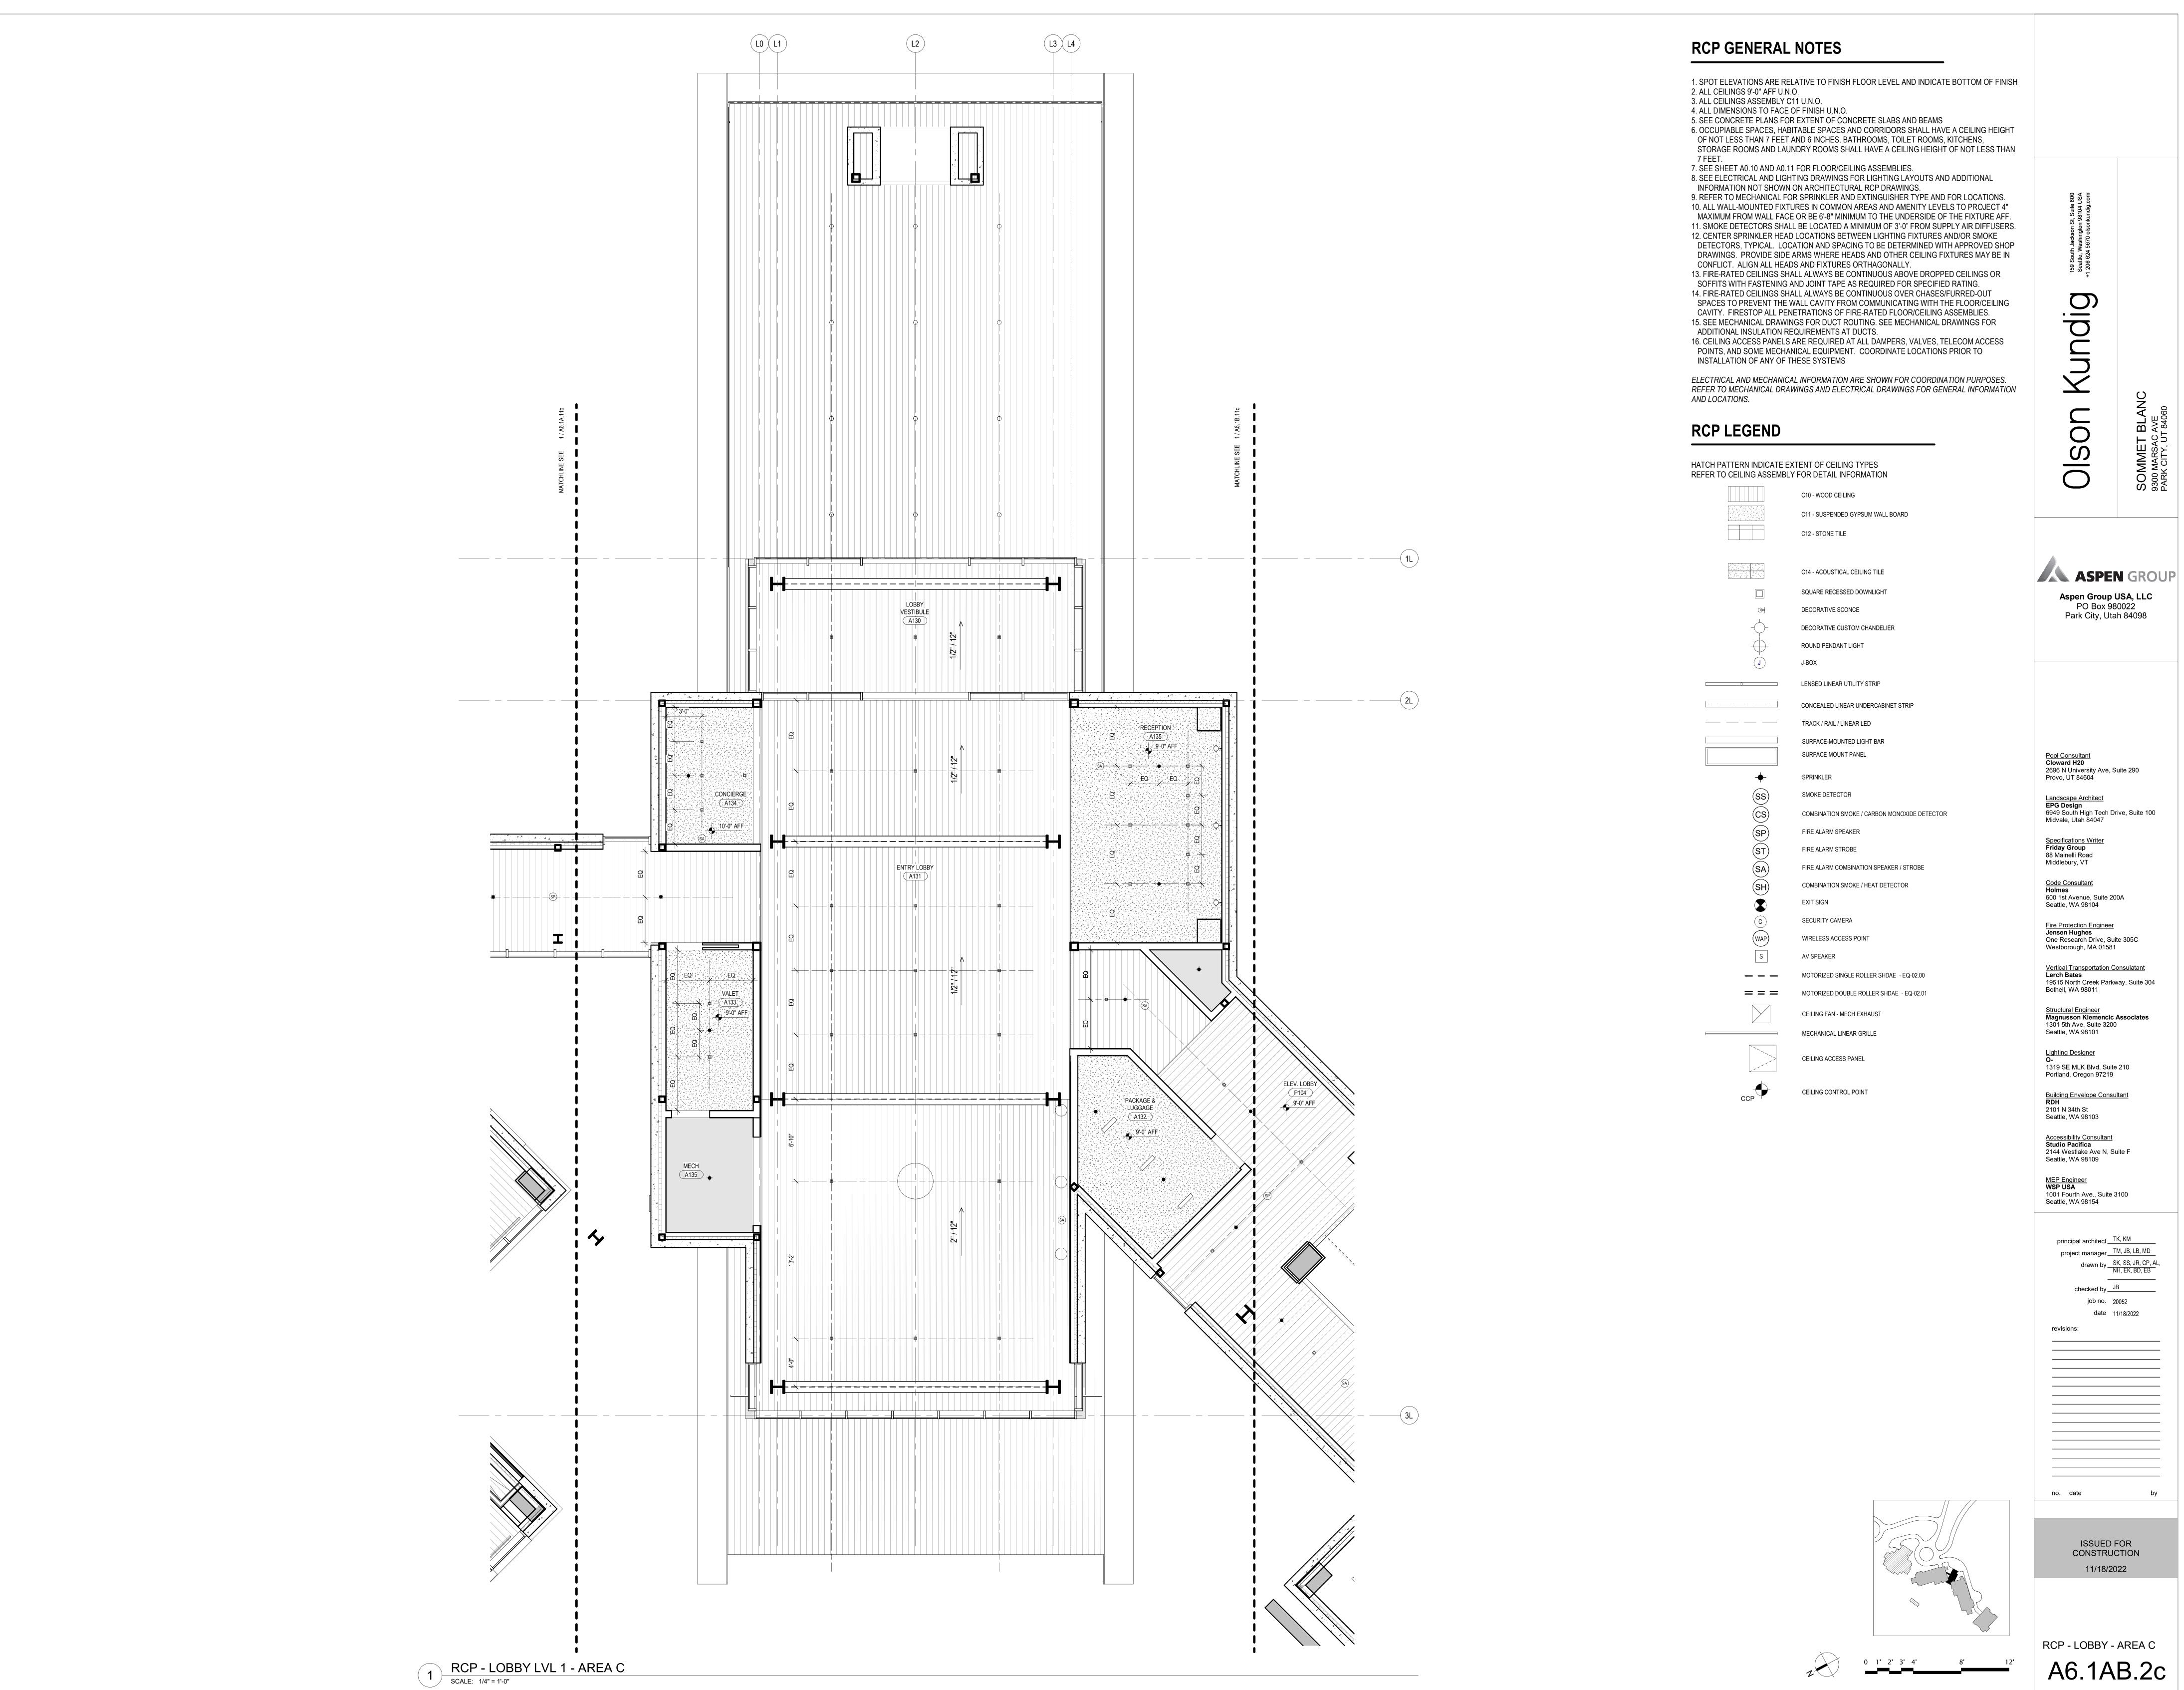

| A6.1 | <b>B</b> .C | )2e |
|------|-------------|-----|

|  |           |                   | 23        |
|--|-----------|-------------------|-----------|
|  | 8'-5" AFF |                   | 22        |
|  |           | 9.4 <sup>-1</sup> | <u> </u>  |
|  |           |                   |           |
|  |           |                   |           |
|  |           |                   | . 20      |
|  |           |                   | ×19       |
|  | PARKING   |                   | . 18      |
|  |           |                   |           |
|  |           |                   |           |
|  |           |                   | . 16      |
|  |           |                   | ×(15)     |
|  |           |                   | · · · · · |