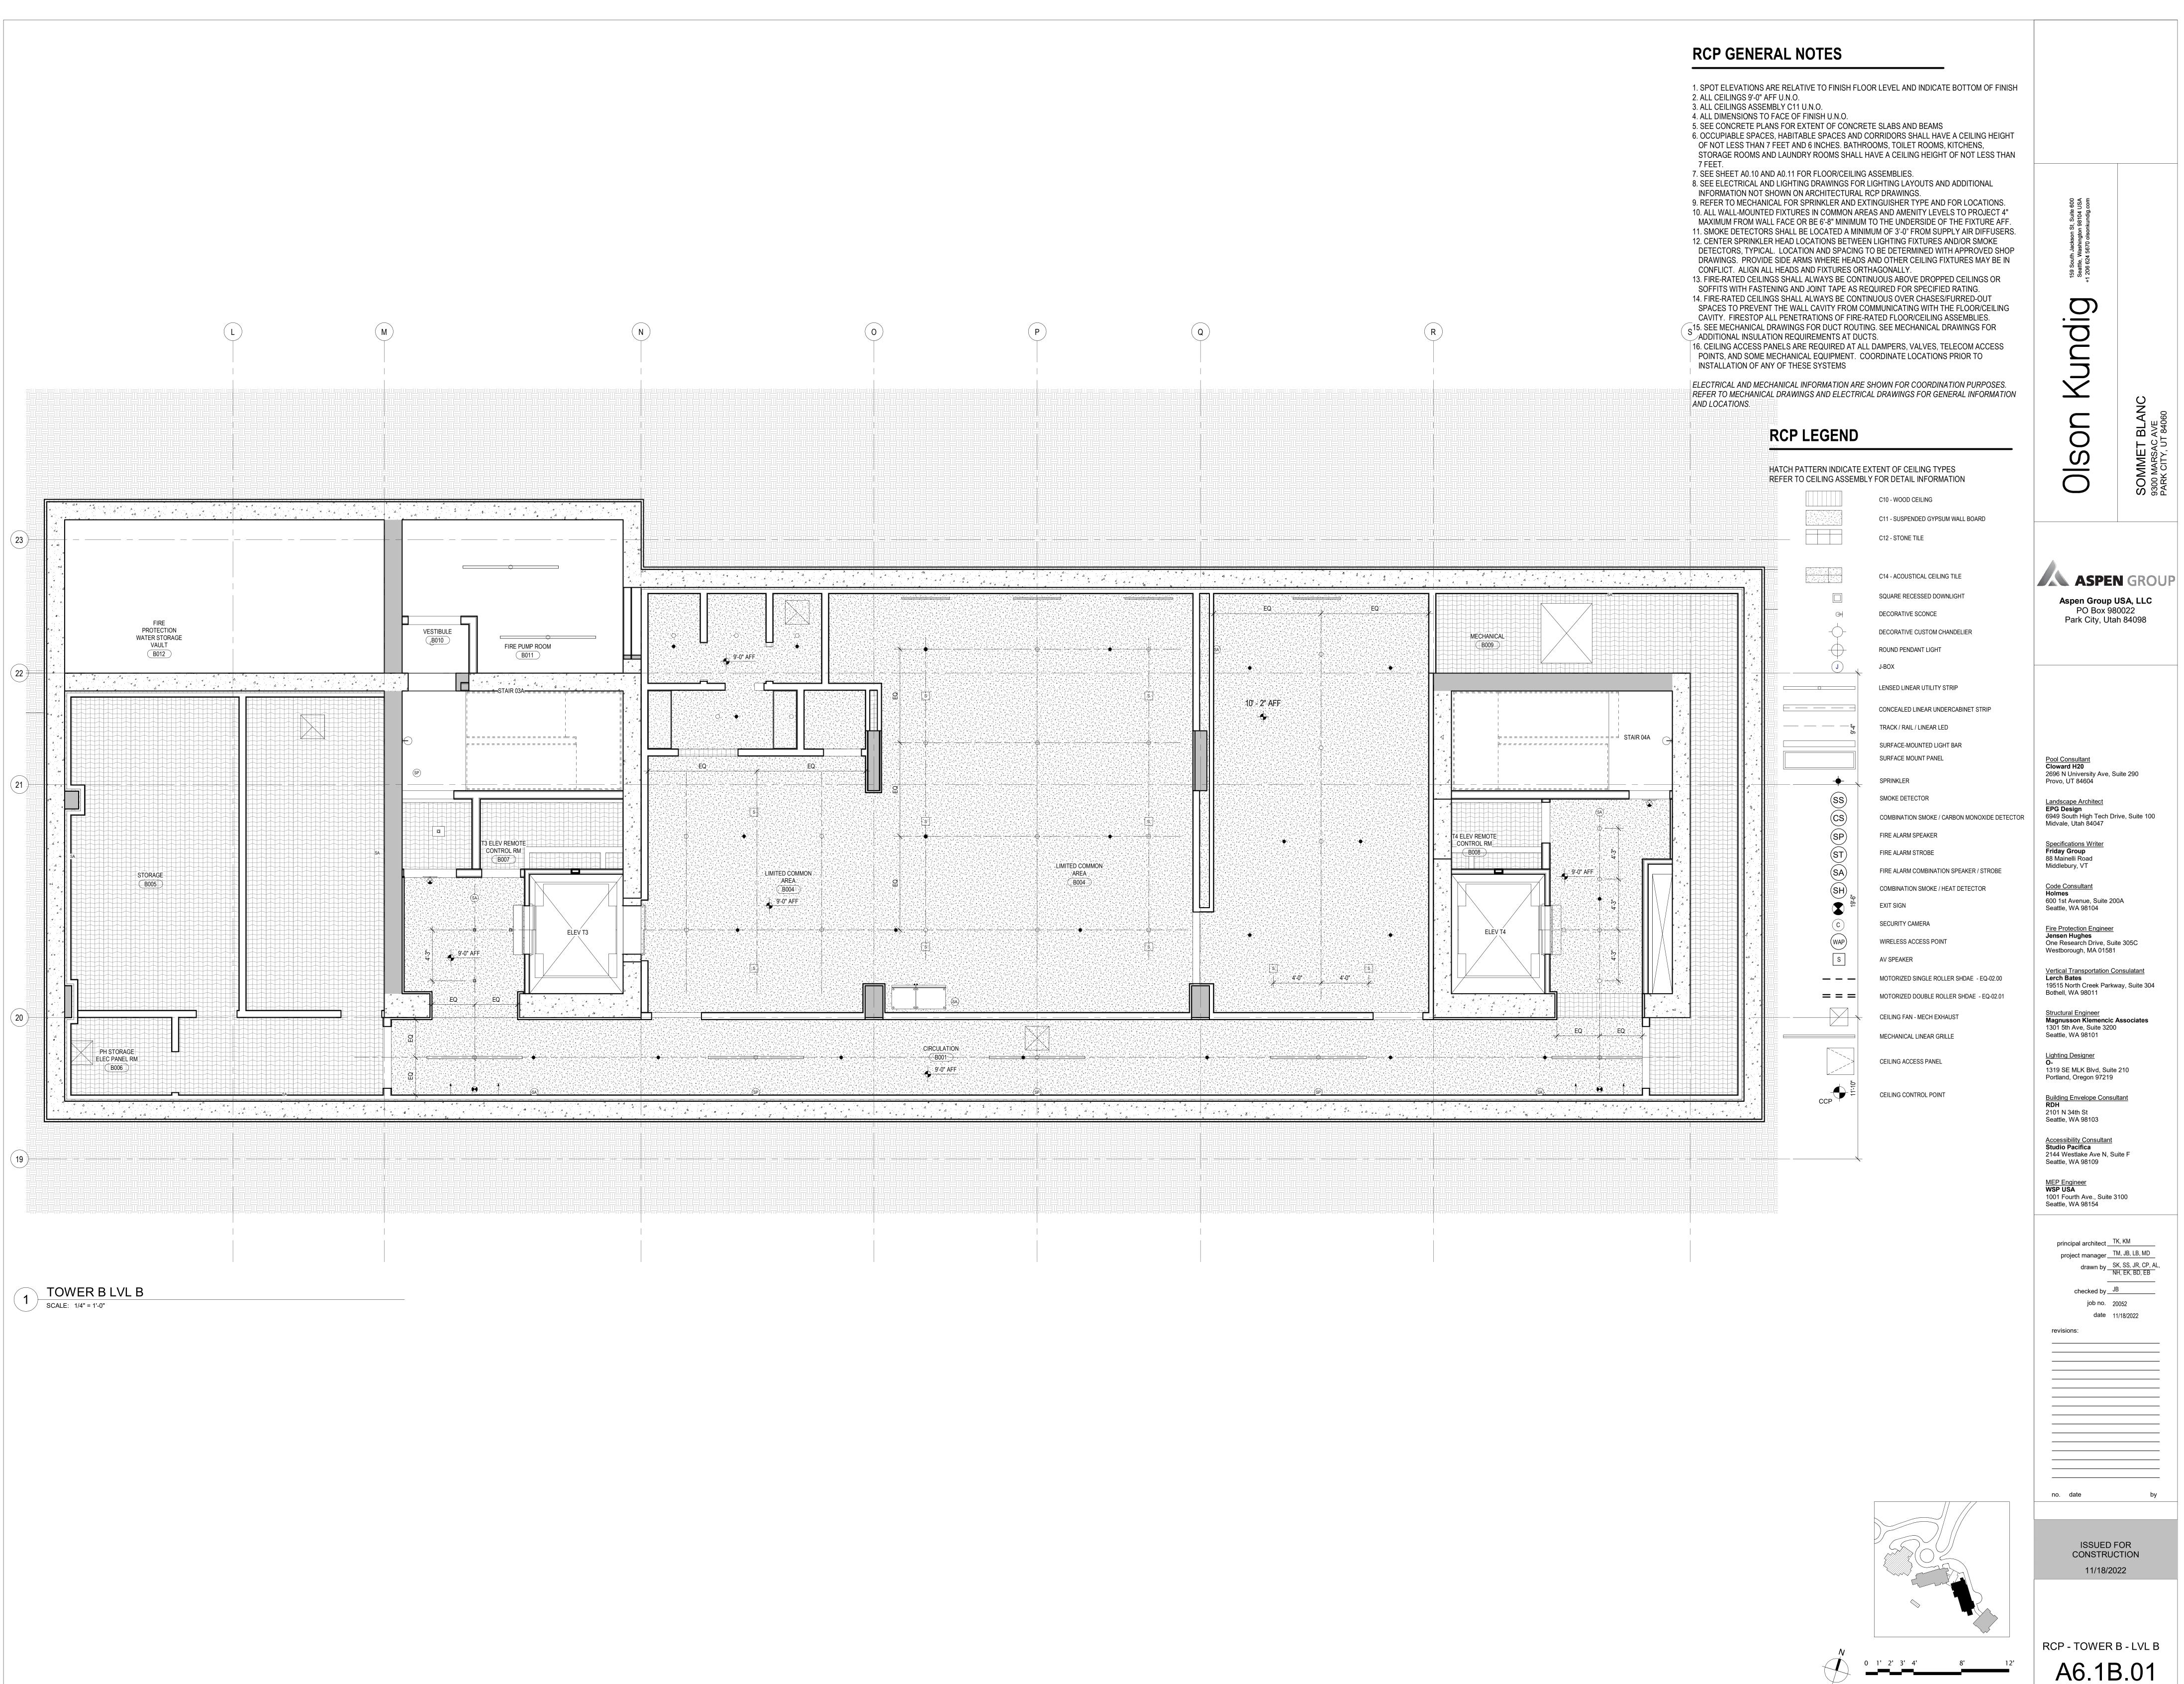

|  |               |  |  |  |               |   |   |   | (  | Q |  |  |  |  |   |    |    |      |      |               |  |           |                |           | ( | R     | $\Big)$         |                   |   |        |   |
|--|---------------|--|--|--|---------------|---|---|---|----|---|--|--|--|--|---|----|----|------|------|---------------|--|-----------|----------------|-----------|---|-------|-----------------|-------------------|---|--------|---|
|  |               |  |  |  | <br>     <br> |   |   |   |    |   |  |  |  |  |   |    |    |      |      |               |  |           |                |           |   |       |                 |                   |   |        |   |
|  |               |  |  |  |               |   |   |   |    |   |  |  |  |  |   |    |    |      |      |               |  |           | <br>_   =<br>a |           |   |       |                 |                   |   |        |   |
|  | / A6.1B.03d   |  |  |  |               |   |   |   |    |   |  |  |  |  | 2 |    |    | -    |      |               |  |           | 4              |           |   |       |                 |                   |   | ,<br>T | Ż |
|  | MATCHLINE SEE |  |  |  |               |   |   |   |    |   |  |  |  |  |   |    |    |      |      |               |  |           |                |           |   |       |                 |                   |   |        |   |
|  |               |  |  |  |               |   |   |   |    |   |  |  |  |  |   |    | X  | 8'-  | 5" / |               |  |           |                |           |   |       | ∠<br>4.4<br>4.4 | ×                 | ) |        | - |
|  |               |  |  |  |               |   |   |   |    |   |  |  |  |  |   |    |    |      |      |               |  |           |                |           |   |       | 4<br>4          | ~  <br>4,⊌  <br>1 |   | = =    |   |
|  |               |  |  |  |               |   |   |   |    |   |  |  |  |  |   |    |    |      |      |               |  |           |                |           |   |       | а .<br>         |                   |   |        |   |
|  |               |  |  |  |               |   |   |   |    |   |  |  |  |  |   | 10 |    | 5" A |      |               |  |           |                |           |   | ///// |                 | ri                |   |        |   |
|  |               |  |  |  |               |   |   |   |    |   |  |  |  |  |   |    |    |      |      |               |  |           |                |           |   |       |                 |                   |   |        | E |
|  |               |  |  |  |               |   |   |   |    |   |  |  |  |  |   |    |    |      |      |               |  |           |                |           |   |       | Δ               |                   |   |        |   |
|  |               |  |  |  |               |   |   |   |    |   |  |  |  |  |   |    |    |      |      |               |  |           |                |           |   |       |                 |                   |   |        |   |
|  |               |  |  |  |               |   |   |   |    |   |  |  |  |  |   |    |    |      |      |               |  |           |                |           |   |       |                 |                   |   |        |   |
|  |               |  |  |  |               |   |   |   |    |   |  |  |  |  |   |    |    |      |      |               |  |           |                |           |   |       |                 |                   |   |        |   |
|  |               |  |  |  |               |   |   |   |    |   |  |  |  |  |   |    | P1 | 14   |      |               |  |           |                |           |   |       |                 |                   |   |        |   |
|  |               |  |  |  |               |   |   |   |    |   |  |  |  |  |   |    |    |      |      |               |  |           |                |           |   |       |                 |                   |   |        |   |
|  |               |  |  |  |               |   |   |   |    |   |  |  |  |  |   |    |    |      |      |               |  |           |                |           |   |       |                 |                   |   |        |   |
|  |               |  |  |  |               |   |   |   |    |   |  |  |  |  |   |    |    |      |      |               |  |           |                |           |   |       |                 |                   |   |        |   |
|  |               |  |  |  |               |   |   |   |    |   |  |  |  |  |   |    |    |      |      |               |  |           |                |           |   |       |                 |                   |   |        |   |
|  |               |  |  |  |               |   |   |   |    |   |  |  |  |  |   |    |    |      |      |               |  |           |                |           |   |       |                 |                   |   |        |   |
|  |               |  |  |  |               |   |   |   |    |   |  |  |  |  |   |    |    |      |      |               |  |           |                |           |   |       |                 |                   |   |        |   |
|  |               |  |  |  |               |   |   |   |    |   |  |  |  |  |   |    |    | 3 1  | 10", | AFI           |  |           |                |           |   |       |                 |                   |   |        |   |
|  |               |  |  |  |               | 4 | T | Ļ | T. |   |  |  |  |  | Ţ | H  |    |      | -+-+ | $\rightarrow$ |  | $\square$ | T              | $\square$ |   |       |                 |                   | + |        |   |
|  |               |  |  |  |               |   |   |   |    |   |  |  |  |  |   |    |    |      |      |               |  |           |                |           |   |       |                 |                   |   |        |   |

 $(\mathbf{R})$ (22)-\_\_\_\_ STAIR 04A 21 \_\_\_\_ \_ \_ \_ \_ \_ \_ \_\_\_**p**\_\_\_<del>\</del>\_\_ \_ <u>ö</u>\_ · \_\_\_\_ i \_\_\_ · \_\_\_ FI FV T4 — ┿— ∹ + \_\_\_b \_\_\_<del>\</del> EQ EQ 20 LOBBY-B203 9'-0" AFF (19) STAIR 04B \_\_\_\_ \_\_\_\_\_\_ (18) \_\_\_\_ 

1 RCP - CORE 4 - L2 SCALE: 1/4" = 1'-0"