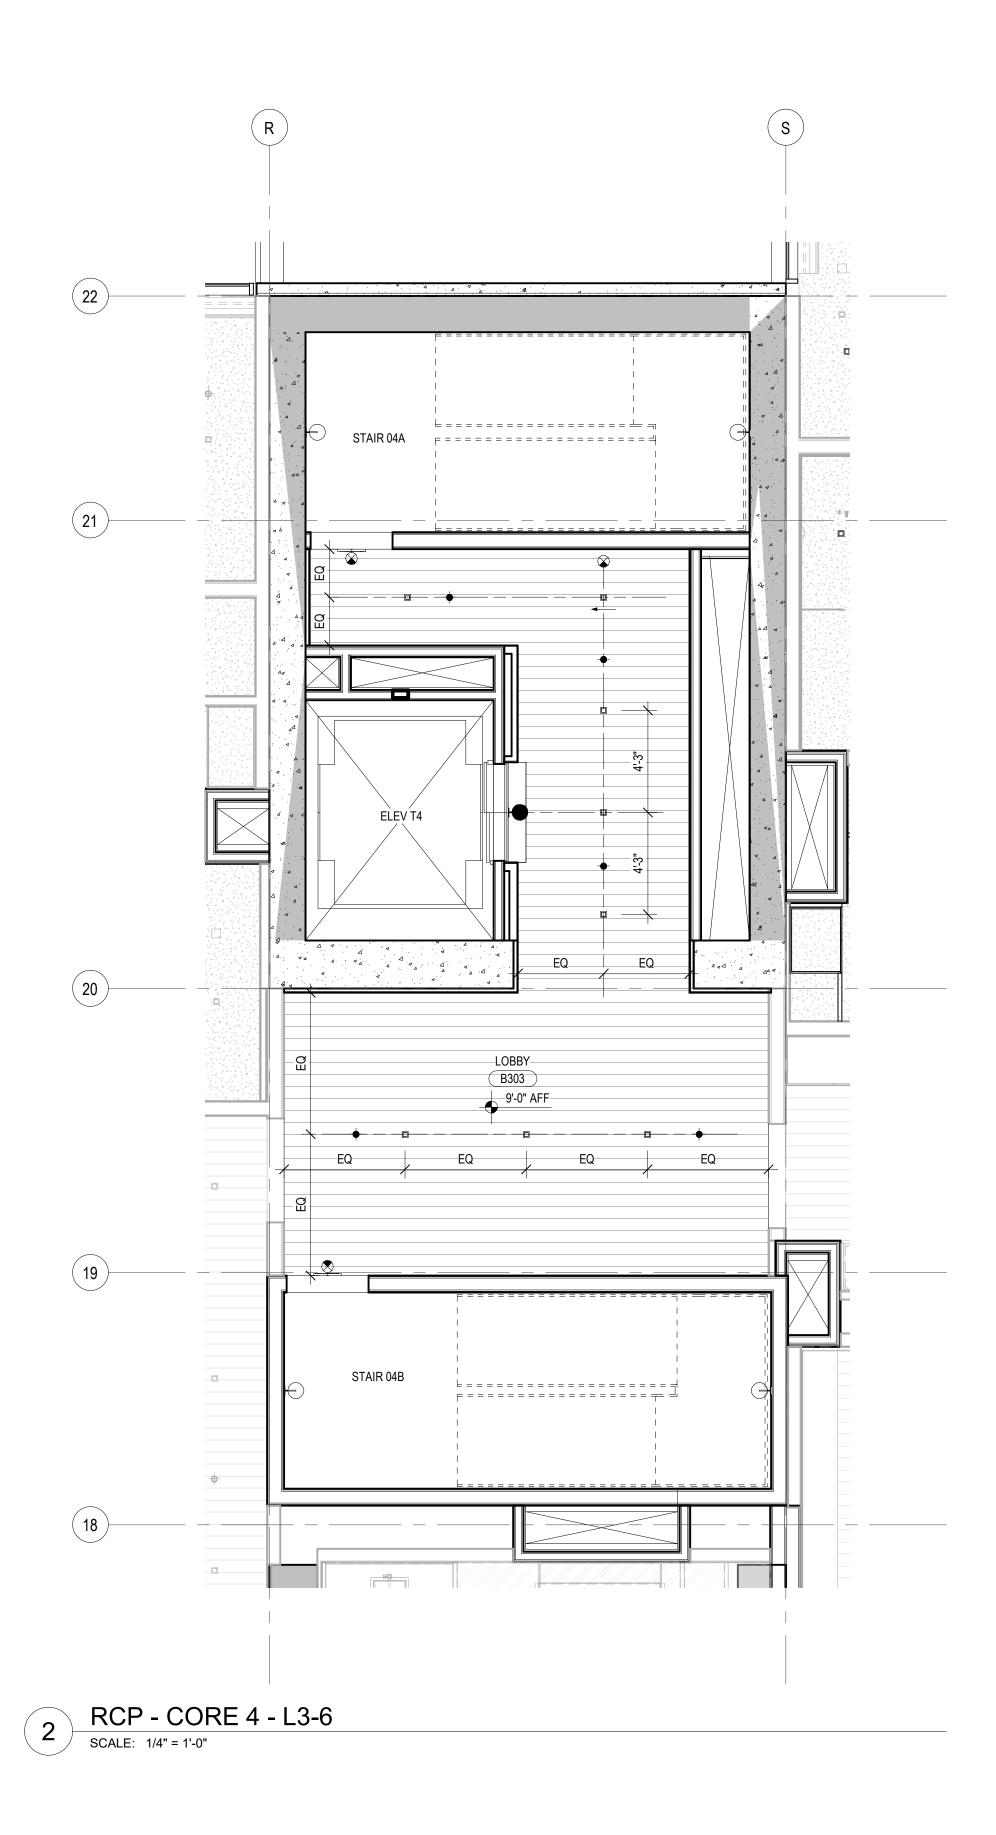

 $(\mathbf{R})$ (22)-\_\_\_\_ STAIR 04A 21 \_\_\_\_ \_ \_ \_ \_ \_ \_ \_\_\_**p**\_\_\_<del>\</del>\_\_ \_ <u>ö</u>\_ · \_\_\_\_ i \_\_\_ · \_\_\_ FI FV T4 — ┿— ∹ + \_\_\_b \_\_\_<del>\</del> EQ EQ 20 LOBBY-B203 9'-0" AFF (19) STAIR 04B \_\_\_\_ \_\_\_\_\_\_ (18) \_\_\_\_ 