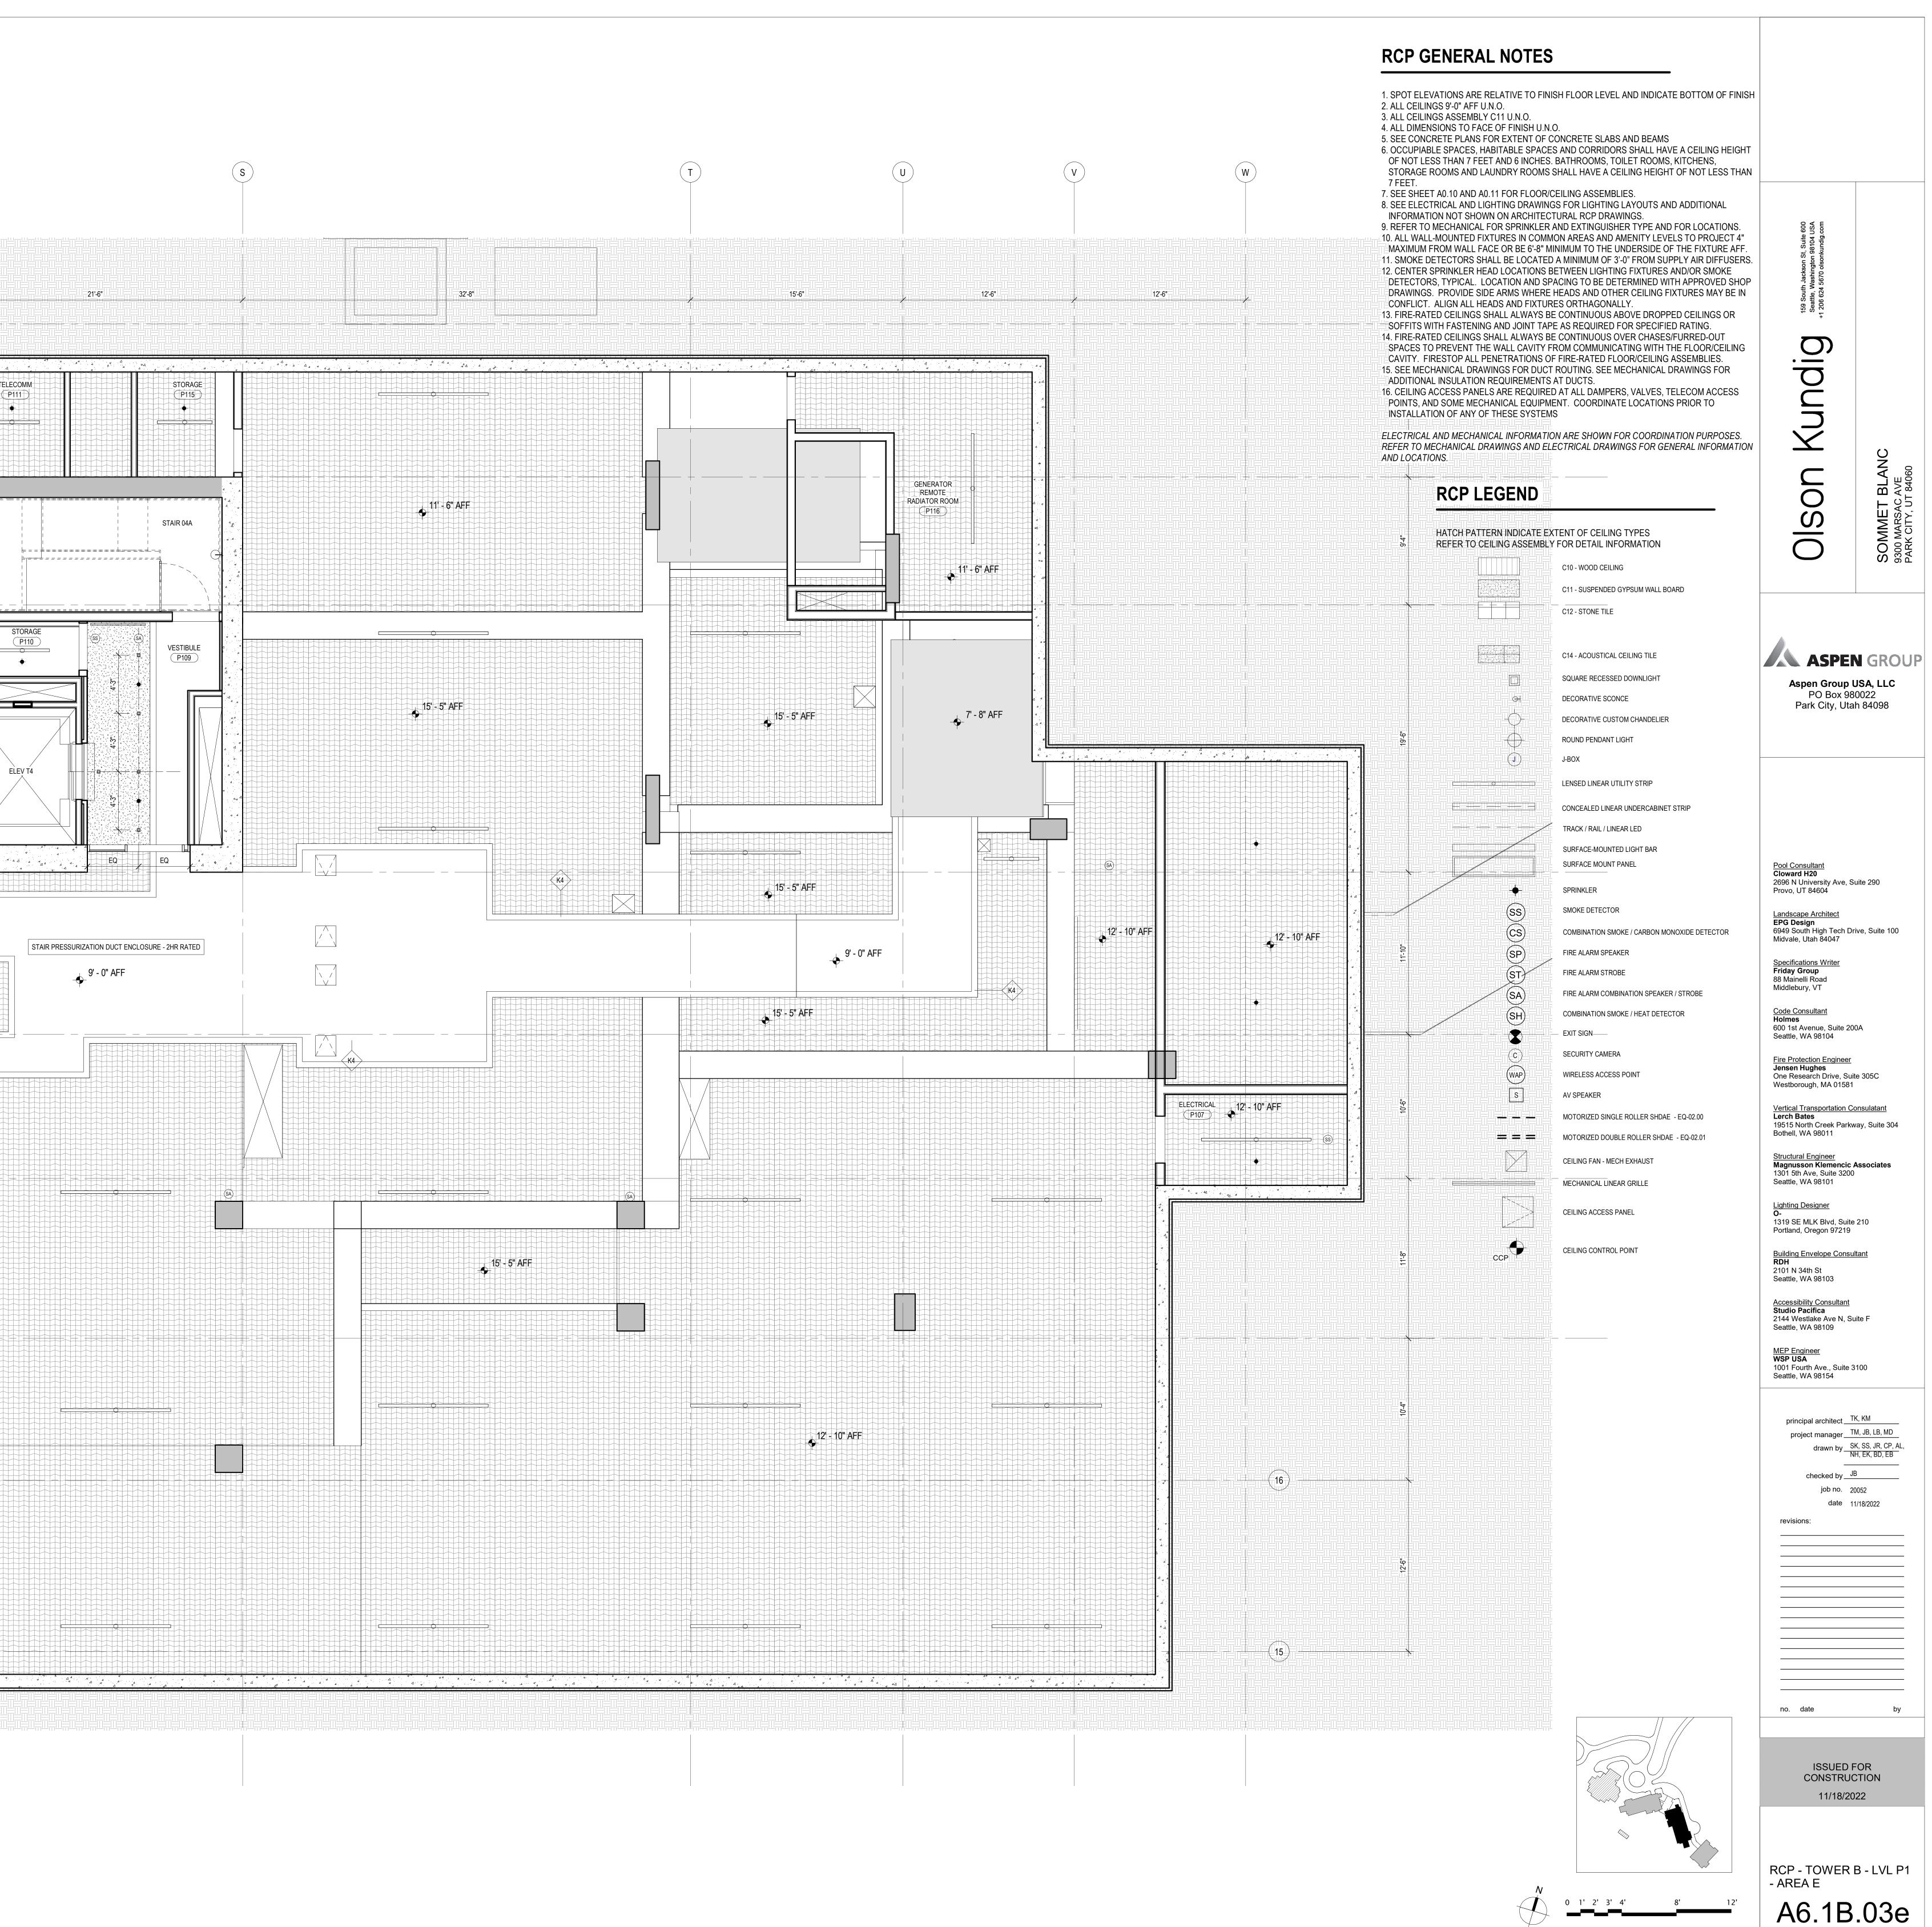

| A6.1 | <b>B</b> .C | )2e |
|------|-------------|-----|

|  |           |                   | 23        |
|--|-----------|-------------------|-----------|
|  | 8'-5" AFF |                   | 22        |
|  |           | 9.4 <sup>-1</sup> | <u> </u>  |
|  |           |                   |           |
|  |           |                   |           |
|  |           |                   | . 20      |
|  |           |                   | ×19       |
|  | PARKING   |                   | . 18      |
|  |           |                   |           |
|  |           |                   |           |
|  |           |                   | . 16      |
|  |           |                   | ×(15)     |
|  |           |                   | · · · · · |

|  |               |  |  |  |               |   |   |   | (  | Q |  |  |  |  |   |    |    |      |      |               |  |           |                |           | ( | R     | $\Big)$         |                   |   |        |   |
|--|---------------|--|--|--|---------------|---|---|---|----|---|--|--|--|--|---|----|----|------|------|---------------|--|-----------|----------------|-----------|---|-------|-----------------|-------------------|---|--------|---|
|  |               |  |  |  | <br>     <br> |   |   |   |    |   |  |  |  |  |   |    |    |      |      |               |  |           |                |           |   |       |                 |                   |   |        |   |
|  |               |  |  |  |               |   |   |   |    |   |  |  |  |  |   |    |    |      |      |               |  |           | <br>_   =<br>a |           |   |       |                 |                   |   |        |   |
|  | / A6.1B.03d   |  |  |  |               |   |   |   |    |   |  |  |  |  | 2 |    |    | -    |      |               |  |           | 4              |           |   |       |                 |                   |   | ,<br>T | Ż |
|  | MATCHLINE SEE |  |  |  |               |   |   |   |    |   |  |  |  |  |   |    |    |      |      |               |  |           |                |           |   |       |                 |                   |   |        |   |
|  |               |  |  |  |               |   |   |   |    |   |  |  |  |  |   |    | X  | 8'-  | 5" / |               |  |           |                |           |   |       | ∠<br>4.4<br>4.4 | ×                 | ) |        | - |
|  |               |  |  |  |               |   |   |   |    |   |  |  |  |  |   |    |    |      |      |               |  |           |                |           |   |       | 4<br>4          | ~  <br>4,⊌  <br>1 |   | = =    |   |
|  |               |  |  |  |               |   |   |   |    |   |  |  |  |  |   |    |    |      |      |               |  |           |                |           |   |       | а .<br>         |                   |   |        |   |
|  |               |  |  |  |               |   |   |   |    |   |  |  |  |  |   | 10 |    | 5" A |      |               |  |           |                |           |   | ///// |                 | ri                |   |        |   |
|  |               |  |  |  |               |   |   |   |    |   |  |  |  |  |   |    |    |      |      |               |  |           |                |           |   |       |                 |                   |   |        | E |
|  |               |  |  |  |               |   |   |   |    |   |  |  |  |  |   |    |    |      |      |               |  |           |                |           |   |       | Δ               |                   |   |        |   |
|  |               |  |  |  |               |   |   |   |    |   |  |  |  |  |   |    |    |      |      |               |  |           |                |           |   |       |                 |                   |   |        |   |
|  |               |  |  |  |               |   |   |   |    |   |  |  |  |  |   |    |    |      |      |               |  |           |                |           |   |       |                 |                   |   |        |   |
|  |               |  |  |  |               |   |   |   |    |   |  |  |  |  |   |    |    |      |      |               |  |           |                |           |   |       |                 |                   |   |        |   |
|  |               |  |  |  |               |   |   |   |    |   |  |  |  |  |   |    | P1 | 14   |      |               |  |           |                |           |   |       |                 |                   |   |        |   |
|  |               |  |  |  |               |   |   |   |    |   |  |  |  |  |   |    |    |      |      |               |  |           |                |           |   |       |                 |                   |   |        |   |
|  |               |  |  |  |               |   |   |   |    |   |  |  |  |  |   |    |    |      |      |               |  |           |                |           |   |       |                 |                   |   |        |   |
|  |               |  |  |  |               |   |   |   |    |   |  |  |  |  |   |    |    |      |      |               |  |           |                |           |   |       |                 |                   |   |        |   |
|  |               |  |  |  |               |   |   |   |    |   |  |  |  |  |   |    |    |      |      |               |  |           |                |           |   |       |                 |                   |   |        |   |
|  |               |  |  |  |               |   |   |   |    |   |  |  |  |  |   |    |    |      |      |               |  |           |                |           |   |       |                 |                   |   |        |   |
|  |               |  |  |  |               |   |   |   |    |   |  |  |  |  |   |    |    |      |      |               |  |           |                |           |   |       |                 |                   |   |        |   |
|  |               |  |  |  |               |   |   |   |    |   |  |  |  |  |   |    |    | 3 1  | 10", | AFI           |  |           |                |           |   |       |                 |                   |   |        |   |
|  |               |  |  |  |               | 4 | T | Ļ | T. |   |  |  |  |  | Ţ | H  |    |      | -+-+ | $\rightarrow$ |  | $\square$ | T              | $\square$ |   |       |                 |                   | + |        |   |
|  |               |  |  |  |               |   |   |   |    |   |  |  |  |  |   |    |    |      |      |               |  |           |                |           |   |       |                 |                   |   |        |   |