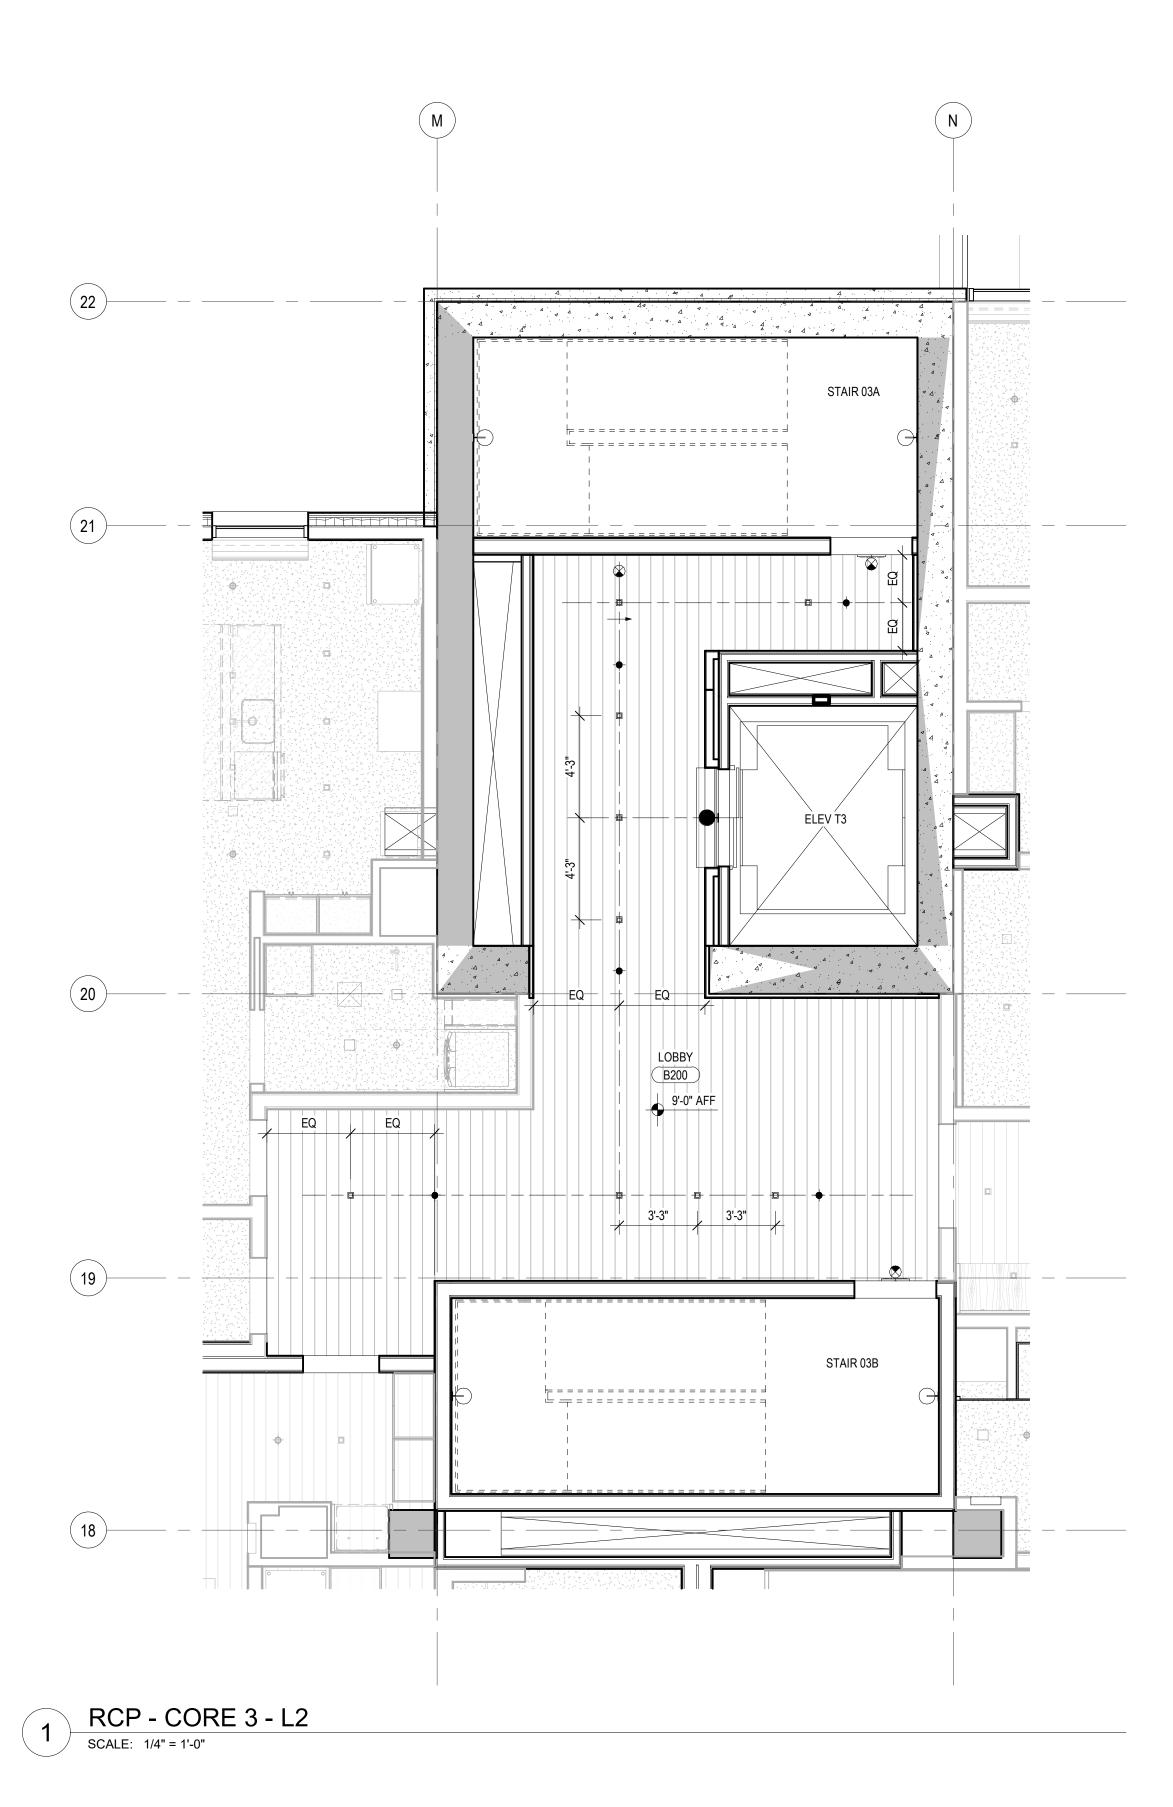

|  |               |  |  |  |               |   |   |   | (  | Q |  |  |  |  |   |    |    |      |      |               |  |           |                |           | ( | R     | $\Big)$         |                   |   |        |   |
|--|---------------|--|--|--|---------------|---|---|---|----|---|--|--|--|--|---|----|----|------|------|---------------|--|-----------|----------------|-----------|---|-------|-----------------|-------------------|---|--------|---|
|  |               |  |  |  | <br>     <br> |   |   |   |    |   |  |  |  |  |   |    |    |      |      |               |  |           |                |           |   |       |                 |                   |   |        |   |
|  |               |  |  |  |               |   |   |   |    |   |  |  |  |  |   |    |    |      |      |               |  |           | <br>_   =<br>a |           |   |       |                 |                   |   |        |   |
|  | / A6.1B.03d   |  |  |  |               |   |   |   |    |   |  |  |  |  | 2 |    |    | -    |      |               |  |           | 4              |           |   |       |                 |                   |   | ,<br>T | Ż |
|  | MATCHLINE SEE |  |  |  |               |   |   |   |    |   |  |  |  |  |   |    |    |      |      |               |  |           |                |           |   |       |                 |                   |   |        |   |
|  |               |  |  |  |               |   |   |   |    |   |  |  |  |  |   |    | X  | 8'-  | 5" / |               |  |           |                |           |   |       | ∠<br>4.4<br>4.4 | ×                 | ) |        | - |
|  |               |  |  |  |               |   |   |   |    |   |  |  |  |  |   |    |    |      |      |               |  |           |                |           |   |       | 4<br>4          | ~  <br>4,⊌  <br>1 |   | = =    |   |
|  |               |  |  |  |               |   |   |   |    |   |  |  |  |  |   |    |    |      |      |               |  |           |                |           |   |       | а .<br>         |                   |   |        |   |
|  |               |  |  |  |               |   |   |   |    |   |  |  |  |  |   | 10 |    | 5" A |      |               |  |           |                |           |   | ///// |                 | ri                |   |        |   |
|  |               |  |  |  |               |   |   |   |    |   |  |  |  |  |   |    |    |      |      |               |  |           |                |           |   |       |                 |                   |   |        | E |
|  |               |  |  |  |               |   |   |   |    |   |  |  |  |  |   |    |    |      |      |               |  |           |                |           |   |       | Δ               |                   |   |        |   |
|  |               |  |  |  |               |   |   |   |    |   |  |  |  |  |   |    |    |      |      |               |  |           |                |           |   |       |                 |                   |   |        |   |
|  |               |  |  |  |               |   |   |   |    |   |  |  |  |  |   |    |    |      |      |               |  |           |                |           |   |       |                 |                   |   |        |   |
|  |               |  |  |  |               |   |   |   |    |   |  |  |  |  |   |    |    |      |      |               |  |           |                |           |   |       |                 |                   |   |        |   |
|  |               |  |  |  |               |   |   |   |    |   |  |  |  |  |   |    | P1 | 14   |      |               |  |           |                |           |   |       |                 |                   |   |        |   |
|  |               |  |  |  |               |   |   |   |    |   |  |  |  |  |   |    |    |      |      |               |  |           |                |           |   |       |                 |                   |   |        |   |
|  |               |  |  |  |               |   |   |   |    |   |  |  |  |  |   |    |    |      |      |               |  |           |                |           |   |       |                 |                   |   |        |   |
|  |               |  |  |  |               |   |   |   |    |   |  |  |  |  |   |    |    |      |      |               |  |           |                |           |   |       |                 |                   |   |        |   |
|  |               |  |  |  |               |   |   |   |    |   |  |  |  |  |   |    |    |      |      |               |  |           |                |           |   |       |                 |                   |   |        |   |
|  |               |  |  |  |               |   |   |   |    |   |  |  |  |  |   |    |    |      |      |               |  |           |                |           |   |       |                 |                   |   |        |   |
|  |               |  |  |  |               |   |   |   |    |   |  |  |  |  |   |    |    |      |      |               |  |           |                |           |   |       |                 |                   |   |        |   |
|  |               |  |  |  |               |   |   |   |    |   |  |  |  |  |   |    |    | 3 1  | 10", | AFI           |  |           |                |           |   |       |                 |                   |   |        |   |
|  |               |  |  |  |               | 4 | T | Ļ | T. |   |  |  |  |  | Ţ | H  |    |      | -+-+ | $\rightarrow$ |  | $\square$ | T              | $\square$ |   |       |                 |                   | + |        |   |
|  |               |  |  |  |               |   |   |   |    |   |  |  |  |  |   |    |    |      |      |               |  |           |                |           |   |       |                 |                   |   |        |   |

 $(\mathbf{R})$ (22)-\_\_\_\_ STAIR 04A 21 \_\_\_\_ \_ \_ \_ \_ \_ \_ \_\_\_**p**\_\_\_<del>\</del>\_\_ \_ <u>ö</u>\_ · \_\_\_\_ i \_\_\_ · \_\_\_ FI FV T4 — ┿— ∹ + \_\_\_b \_\_\_<del>\</del> EQ EQ 20 LOBBY-B203 9'-0" AFF (19) STAIR 04B \_\_\_\_ \_\_\_\_\_\_ (18) \_\_\_\_ 

1 RCP - CORE 4 - L2 SCALE: 1/4" = 1'-0"