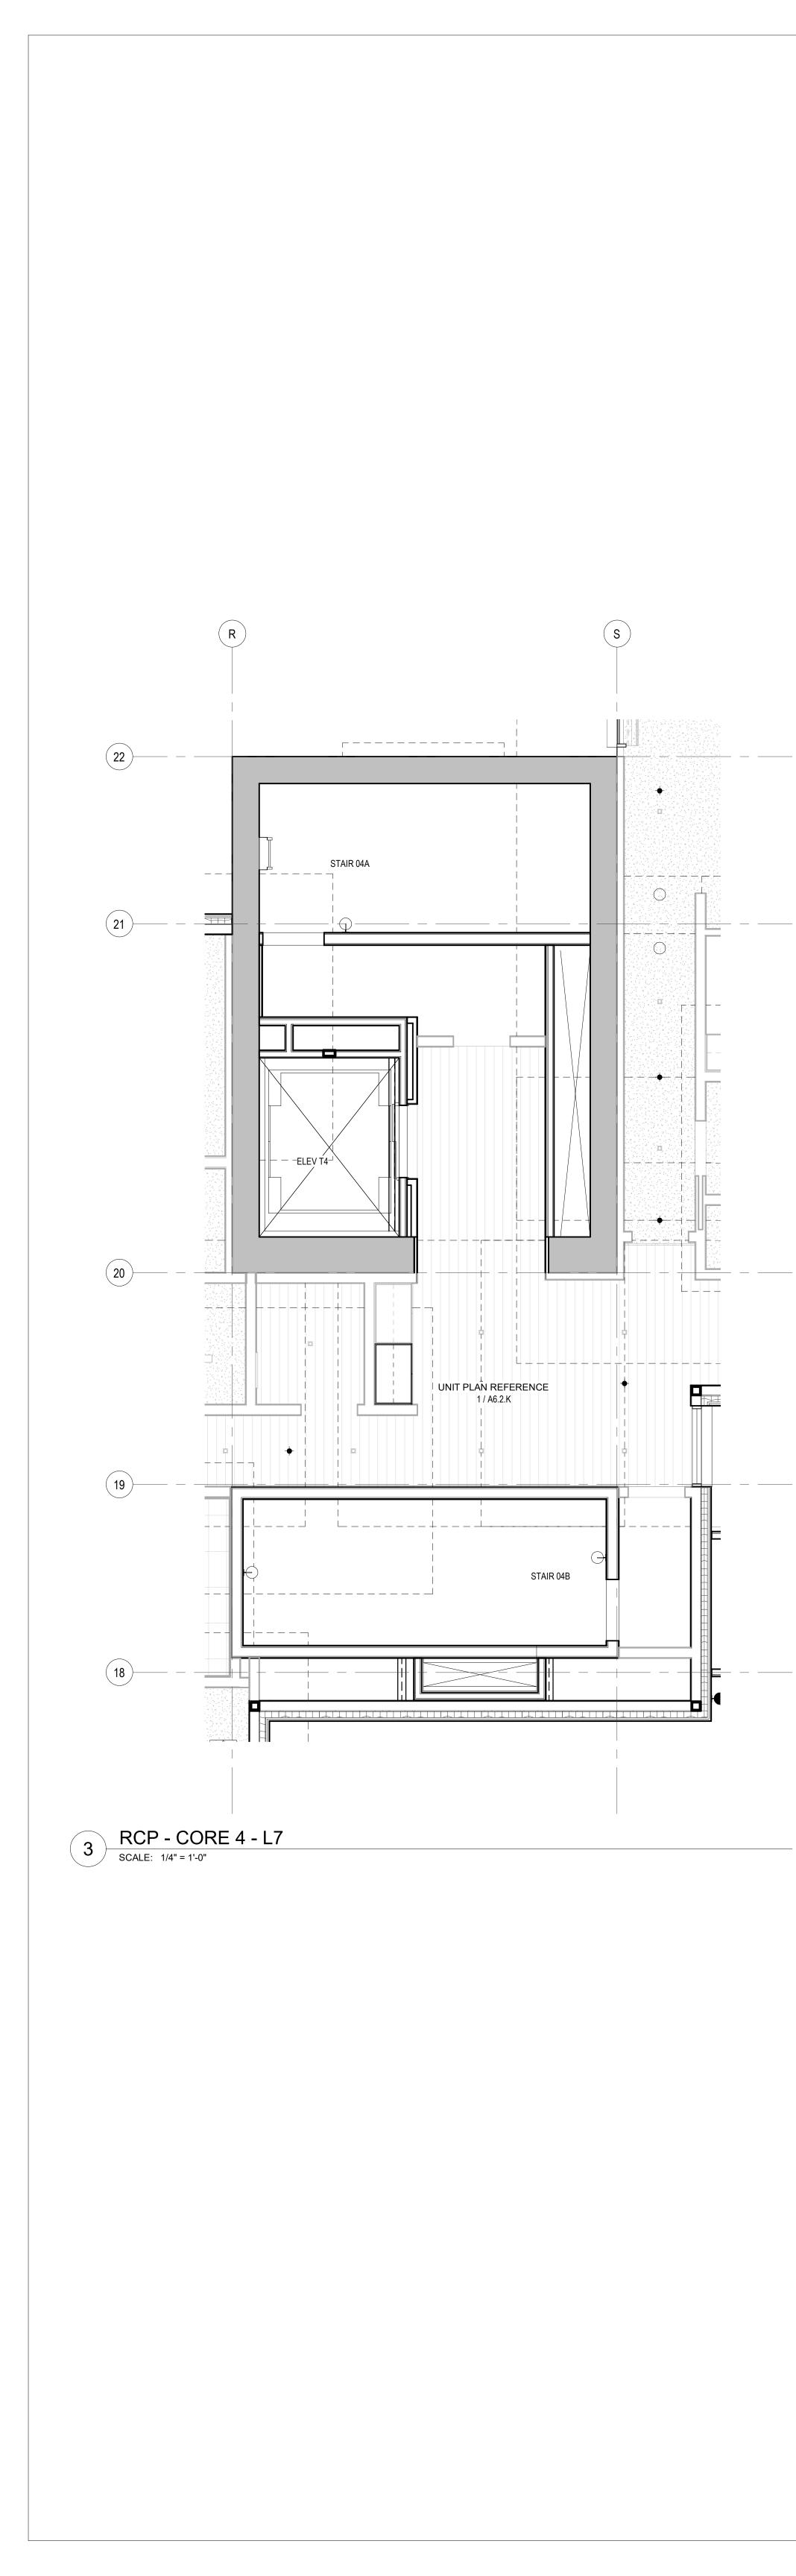

 $(\mathbf{R})$ (22)-\_\_\_\_ STAIR 04A 21 \_\_\_\_ \_ \_ \_ \_ \_ \_ \_\_\_**p**\_\_\_<del>\</del>\_\_ \_ <u>ö</u>\_ · \_\_\_\_ i \_\_\_ · \_\_\_ FI FV T4 — ┿— ∹ + \_\_\_b \_\_\_<del>\</del> EQ EQ 20 LOBBY-B203 9'-0" AFF (19) STAIR 04B \_\_\_\_ \_\_\_\_\_\_ (18) \_\_\_\_ 