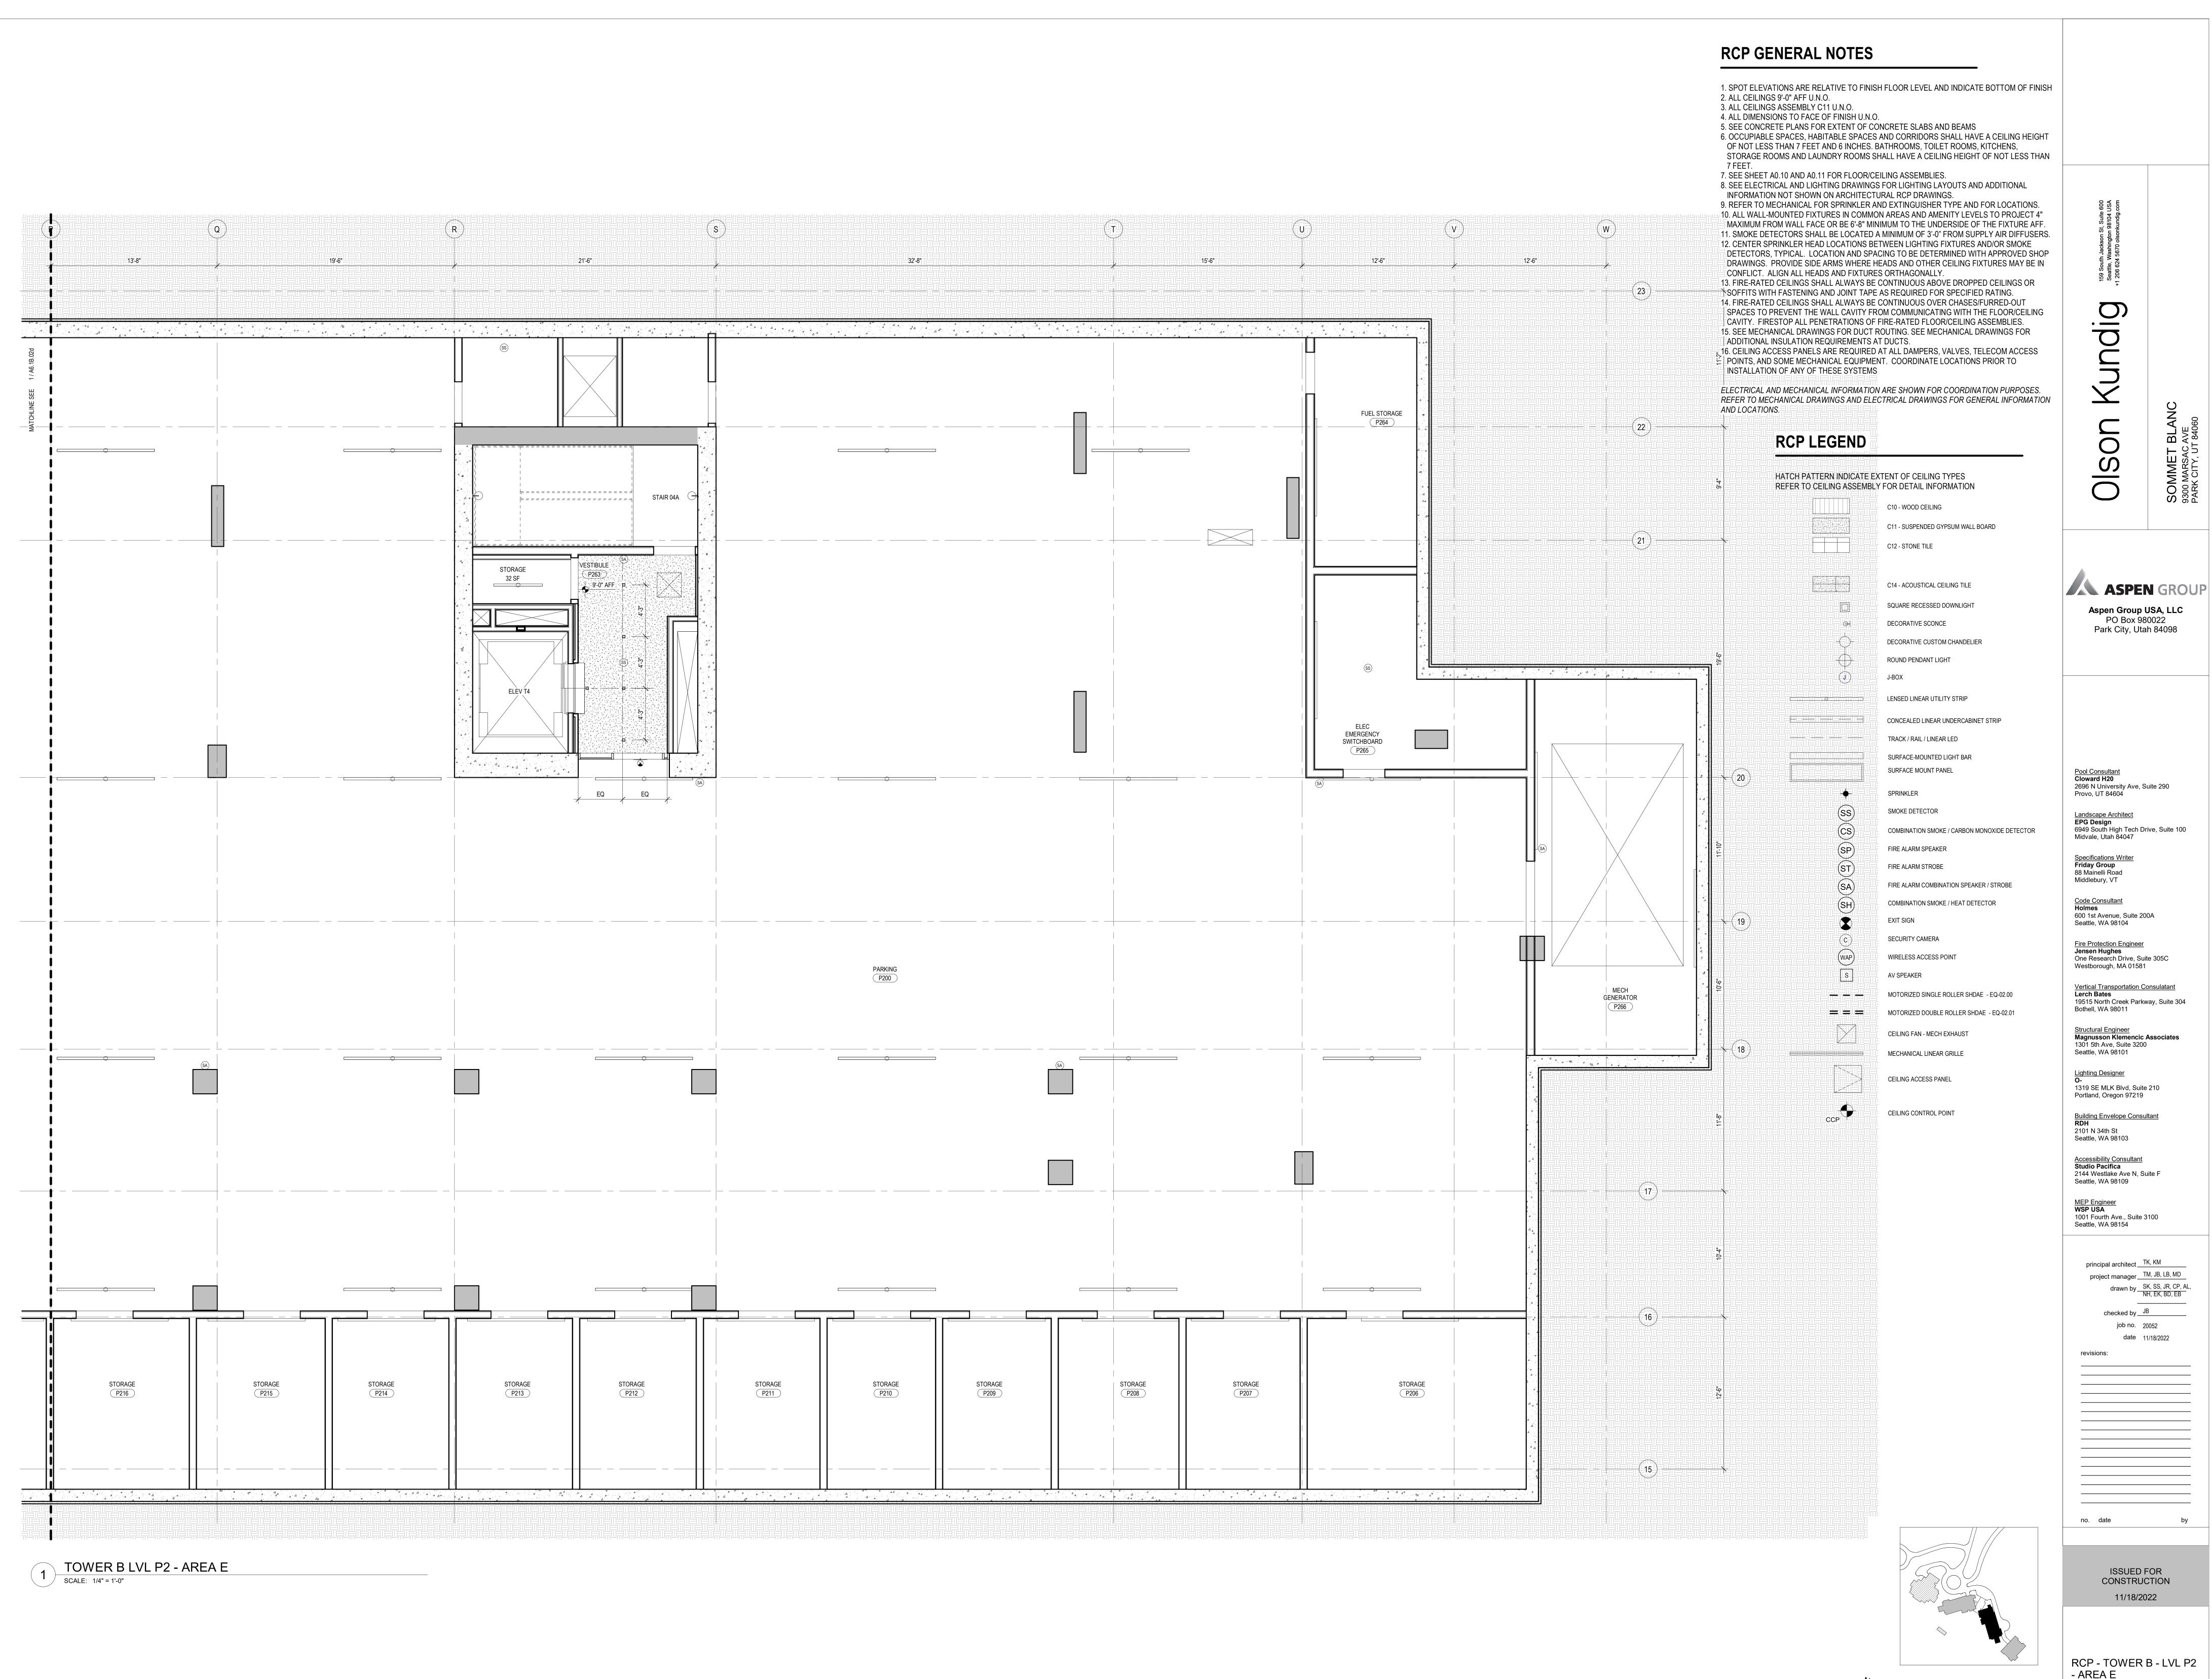

|  |               |  |  |  |               |   |   |   | (  | Q |  |  |  |  |   |    |    |      |      |               |  |           |                |           | ( | R     | $\Big)$         |                   |   |        |   |
|--|---------------|--|--|--|---------------|---|---|---|----|---|--|--|--|--|---|----|----|------|------|---------------|--|-----------|----------------|-----------|---|-------|-----------------|-------------------|---|--------|---|
|  |               |  |  |  | <br>     <br> |   |   |   |    |   |  |  |  |  |   |    |    |      |      |               |  |           |                |           |   |       |                 |                   |   |        |   |
|  |               |  |  |  |               |   |   |   |    |   |  |  |  |  |   |    |    |      |      |               |  |           | <br>_   =<br>a |           |   |       |                 |                   |   |        |   |
|  | / A6.1B.03d   |  |  |  |               |   |   |   |    |   |  |  |  |  | 2 |    |    | -    |      |               |  |           | 4              |           |   |       |                 |                   |   | ,<br>T | Ż |
|  | MATCHLINE SEE |  |  |  |               |   |   |   |    |   |  |  |  |  |   |    |    |      |      |               |  |           |                |           |   |       |                 |                   |   |        |   |
|  |               |  |  |  |               |   |   |   |    |   |  |  |  |  |   |    | X  | 8'-  | 5" / |               |  |           |                |           |   |       | ∠<br>4.4<br>4.4 | ×                 | ) |        | - |
|  |               |  |  |  |               |   |   |   |    |   |  |  |  |  |   |    |    |      |      |               |  |           |                |           |   |       | 4<br>4          | ~  <br>4,⊌  <br>1 |   | = =    |   |
|  |               |  |  |  |               |   |   |   |    |   |  |  |  |  |   |    |    |      |      |               |  |           |                |           |   |       | а .<br>         |                   |   |        |   |
|  |               |  |  |  |               |   |   |   |    |   |  |  |  |  |   | 10 |    | 5" A |      |               |  |           |                |           |   | ///// |                 | ri                |   |        |   |
|  |               |  |  |  |               |   |   |   |    |   |  |  |  |  |   |    |    |      |      |               |  |           |                |           |   |       |                 |                   |   |        | E |
|  |               |  |  |  |               |   |   |   |    |   |  |  |  |  |   |    |    |      |      |               |  |           |                |           |   |       | Δ               |                   |   |        |   |
|  |               |  |  |  |               |   |   |   |    |   |  |  |  |  |   |    |    |      |      |               |  |           |                |           |   |       |                 |                   |   |        |   |
|  |               |  |  |  |               |   |   |   |    |   |  |  |  |  |   |    |    |      |      |               |  |           |                |           |   |       |                 |                   |   |        |   |
|  |               |  |  |  |               |   |   |   |    |   |  |  |  |  |   |    |    |      |      |               |  |           |                |           |   |       |                 |                   |   |        |   |
|  |               |  |  |  |               |   |   |   |    |   |  |  |  |  |   |    | P1 | 14   |      |               |  |           |                |           |   |       |                 |                   |   |        |   |
|  |               |  |  |  |               |   |   |   |    |   |  |  |  |  |   |    |    |      |      |               |  |           |                |           |   |       |                 |                   |   |        |   |
|  |               |  |  |  |               |   |   |   |    |   |  |  |  |  |   |    |    |      |      |               |  |           |                |           |   |       |                 |                   |   |        |   |
|  |               |  |  |  |               |   |   |   |    |   |  |  |  |  |   |    |    |      |      |               |  |           |                |           |   |       |                 |                   |   |        |   |
|  |               |  |  |  |               |   |   |   |    |   |  |  |  |  |   |    |    |      |      |               |  |           |                |           |   |       |                 |                   |   |        |   |
|  |               |  |  |  |               |   |   |   |    |   |  |  |  |  |   |    |    |      |      |               |  |           |                |           |   |       |                 |                   |   |        |   |
|  |               |  |  |  |               |   |   |   |    |   |  |  |  |  |   |    |    |      |      |               |  |           |                |           |   |       |                 |                   |   |        |   |
|  |               |  |  |  |               |   |   |   |    |   |  |  |  |  |   |    |    | 3 1  | 10", | AFI           |  |           |                |           |   |       |                 |                   |   |        |   |
|  |               |  |  |  |               | 4 | T | Ļ | T. |   |  |  |  |  | Ţ | H  |    |      | -+-+ | $\rightarrow$ |  | $\square$ | T              | $\square$ |   |       |                 |                   | + |        |   |
|  |               |  |  |  |               |   |   |   |    |   |  |  |  |  |   |    |    |      |      |               |  |           |                |           |   |       |                 |                   |   |        |   |