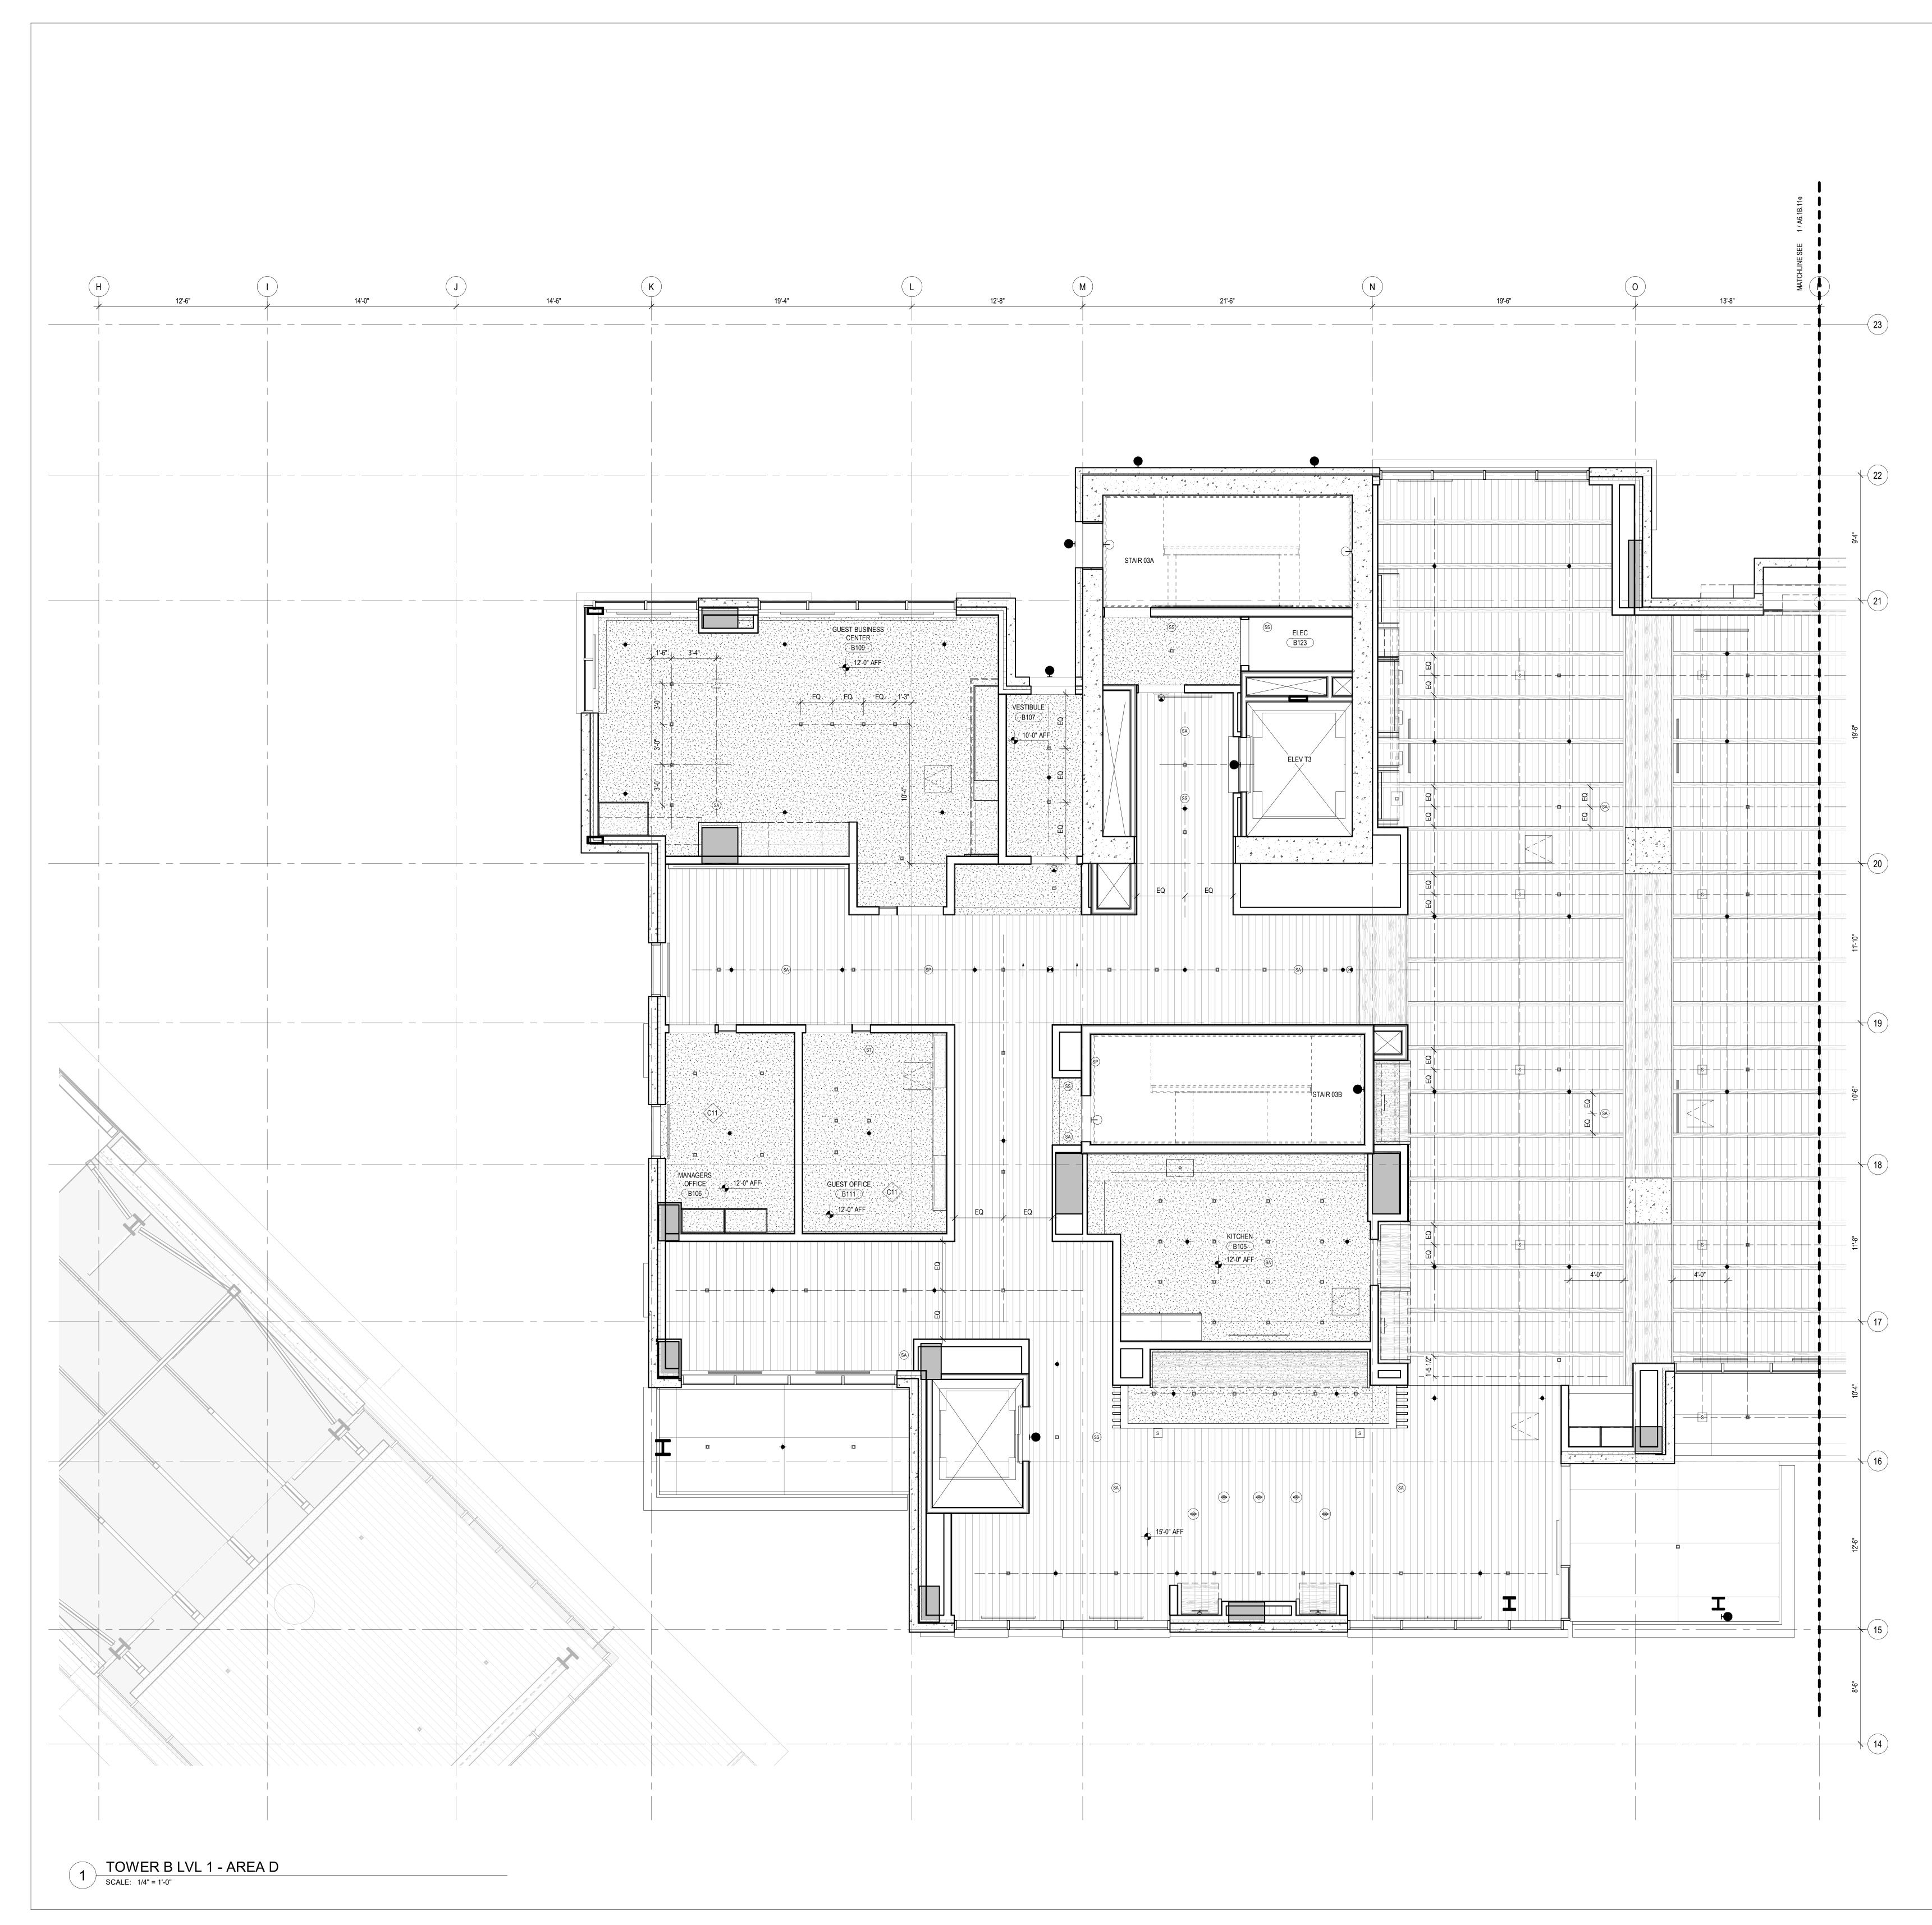

 $(\mathbf{R})$ (22)-\_\_\_\_ STAIR 04A 21 \_\_\_\_ \_ \_ \_ \_ \_ \_ \_\_\_**p**\_\_\_<del>\</del>\_\_ \_ <u>ö</u>\_ · \_\_\_\_ i \_\_\_ · \_\_\_ FI FV T4 — ┿— ∹ + \_\_\_b \_\_\_<del>\</del> EQ EQ 20 LOBBY-B203 9'-0" AFF (19) STAIR 04B \_\_\_\_ \_\_\_\_\_\_ (18) \_\_\_\_ 

1 RCP - CORE 4 - L2 SCALE: 1/4" = 1'-0"