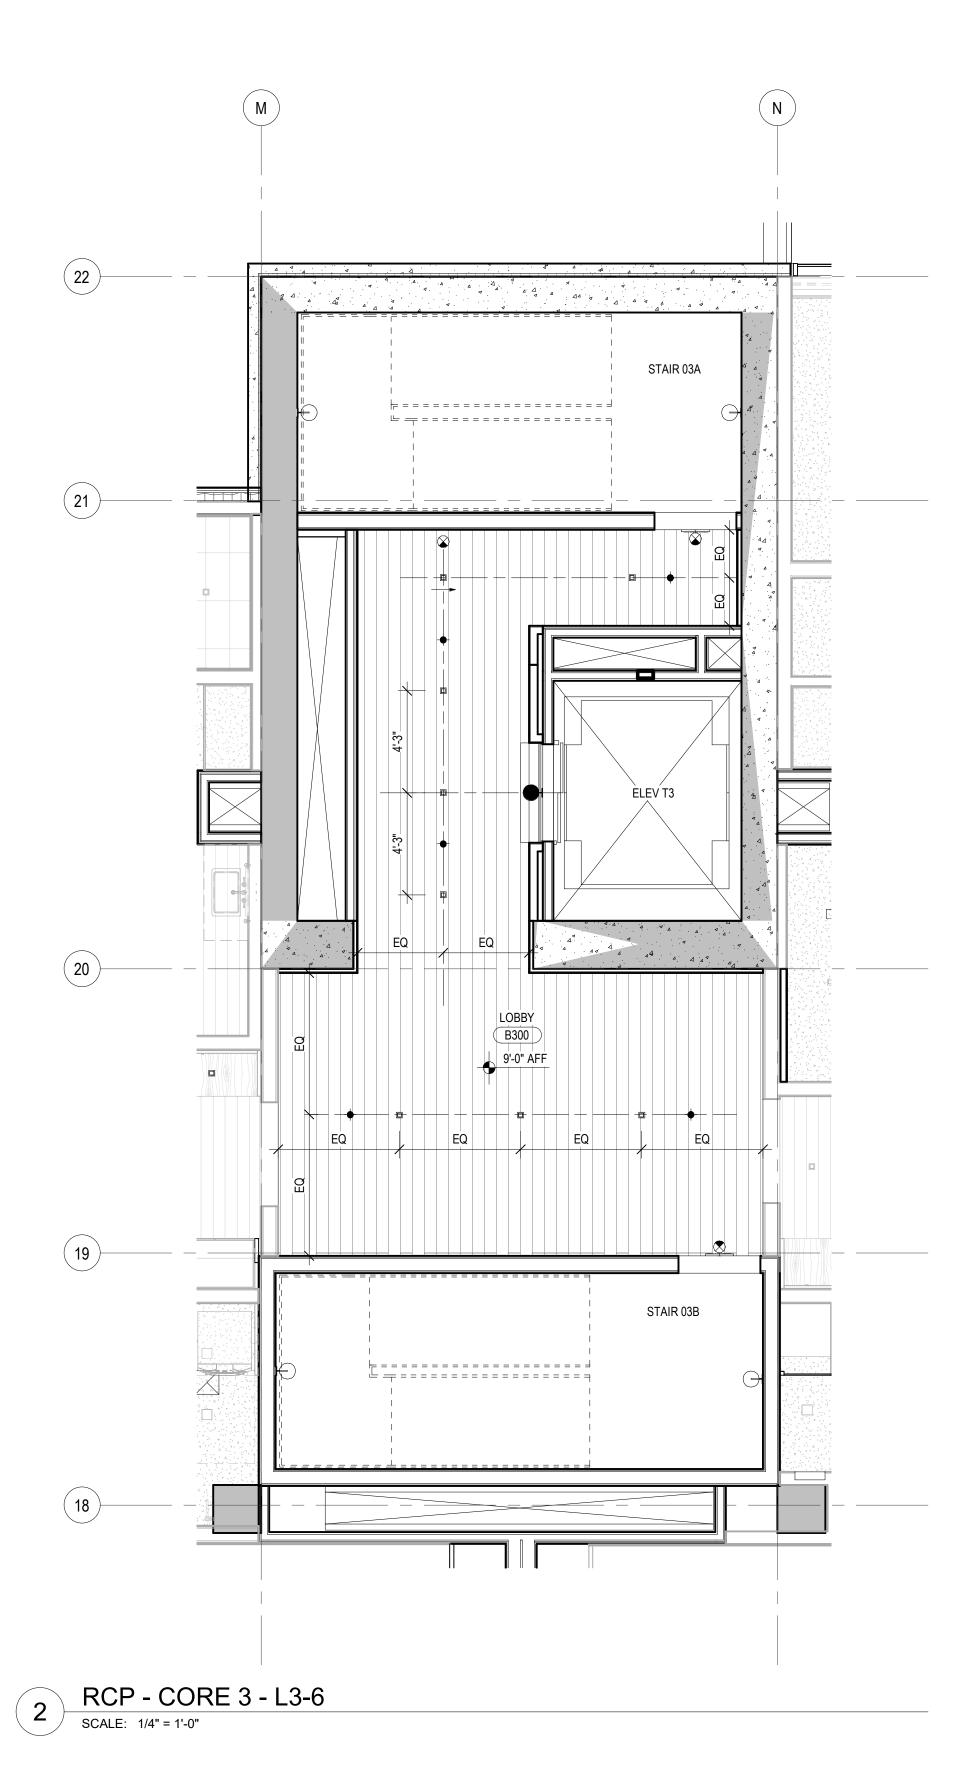

|  |               |  |  |  |               |   |   |   | (  | Q |  |  |  |  |   |    |    |      |      |               |  |           |                |           | ( | R     | $\Big)$         |                   |   |        |   |
|--|---------------|--|--|--|---------------|---|---|---|----|---|--|--|--|--|---|----|----|------|------|---------------|--|-----------|----------------|-----------|---|-------|-----------------|-------------------|---|--------|---|
|  |               |  |  |  | <br>     <br> |   |   |   |    |   |  |  |  |  |   |    |    |      |      |               |  |           |                |           |   |       |                 |                   |   |        |   |
|  |               |  |  |  |               |   |   |   |    |   |  |  |  |  |   |    |    |      |      |               |  |           | <br>_   =<br>a |           |   |       |                 |                   |   |        |   |
|  | / A6.1B.03d   |  |  |  |               |   |   |   |    |   |  |  |  |  | 2 |    |    | -    |      |               |  |           | 4              |           |   |       |                 |                   |   | ,<br>T | Ż |
|  | MATCHLINE SEE |  |  |  |               |   |   |   |    |   |  |  |  |  |   |    |    |      |      |               |  |           |                |           |   |       |                 |                   |   |        |   |
|  |               |  |  |  |               |   |   |   |    |   |  |  |  |  |   |    | X  | 8'-  | 5" / |               |  |           |                |           |   |       | ∠<br>4.4<br>4.4 | ×                 | ) |        | - |
|  |               |  |  |  |               |   |   |   |    |   |  |  |  |  |   |    |    |      |      |               |  |           |                |           |   |       | 4<br>4          | ~  <br>4,⊌  <br>1 |   | = =    |   |
|  |               |  |  |  |               |   |   |   |    |   |  |  |  |  |   |    |    |      |      |               |  |           |                |           |   |       | а .<br>         |                   |   |        |   |
|  |               |  |  |  |               |   |   |   |    |   |  |  |  |  |   | 10 |    | 5" A |      |               |  |           |                |           |   | ///// |                 | ri                |   |        |   |
|  |               |  |  |  |               |   |   |   |    |   |  |  |  |  |   |    |    |      |      |               |  |           |                |           |   |       |                 |                   |   |        | E |
|  |               |  |  |  |               |   |   |   |    |   |  |  |  |  |   |    |    |      |      |               |  |           |                |           |   |       | Δ               |                   |   |        |   |
|  |               |  |  |  |               |   |   |   |    |   |  |  |  |  |   |    |    |      |      |               |  |           |                |           |   |       |                 |                   |   |        |   |
|  |               |  |  |  |               |   |   |   |    |   |  |  |  |  |   |    |    |      |      |               |  |           |                |           |   |       |                 |                   |   |        |   |
|  |               |  |  |  |               |   |   |   |    |   |  |  |  |  |   |    |    |      |      |               |  |           |                |           |   |       |                 |                   |   |        |   |
|  |               |  |  |  |               |   |   |   |    |   |  |  |  |  |   |    | P1 | 14   |      |               |  |           |                |           |   |       |                 |                   |   |        |   |
|  |               |  |  |  |               |   |   |   |    |   |  |  |  |  |   |    |    |      |      |               |  |           |                |           |   |       |                 |                   |   |        |   |
|  |               |  |  |  |               |   |   |   |    |   |  |  |  |  |   |    |    |      |      |               |  |           |                |           |   |       |                 |                   |   |        |   |
|  |               |  |  |  |               |   |   |   |    |   |  |  |  |  |   |    |    |      |      |               |  |           |                |           |   |       |                 |                   |   |        |   |
|  |               |  |  |  |               |   |   |   |    |   |  |  |  |  |   |    |    |      |      |               |  |           |                |           |   |       |                 |                   |   |        |   |
|  |               |  |  |  |               |   |   |   |    |   |  |  |  |  |   |    |    |      |      |               |  |           |                |           |   |       |                 |                   |   |        |   |
|  |               |  |  |  |               |   |   |   |    |   |  |  |  |  |   |    |    |      |      |               |  |           |                |           |   |       |                 |                   |   |        |   |
|  |               |  |  |  |               |   |   |   |    |   |  |  |  |  |   |    |    | 3 1  | 10", | AFI           |  |           |                |           |   |       |                 |                   |   |        |   |
|  |               |  |  |  |               | 4 | T | Ļ | T. |   |  |  |  |  | Ţ | H  |    |      | -+-+ | $\rightarrow$ |  | $\square$ | T              | $\square$ |   |       |                 |                   | + |        |   |
|  |               |  |  |  |               |   |   |   |    |   |  |  |  |  |   |    |    |      |      |               |  |           |                |           |   |       |                 |                   |   |        |   |

 $(\mathbf{R})$ (22)-\_\_\_\_ STAIR 04A 21 \_\_\_\_ \_ \_ \_ \_ \_ \_ \_\_\_**p**\_\_\_<del>\</del>\_\_ \_ <u>ö</u>\_ · \_\_\_\_ i \_\_\_ · \_\_\_ FI FV T4 — ┿— ∹ + \_\_\_b \_\_\_<del>\</del> EQ EQ 20 LOBBY-B203 9'-0" AFF (19) STAIR 04B \_\_\_\_ \_\_\_\_\_\_ (18) \_\_\_\_ 

1 RCP - CORE 4 - L2 SCALE: 1/4" = 1'-0"