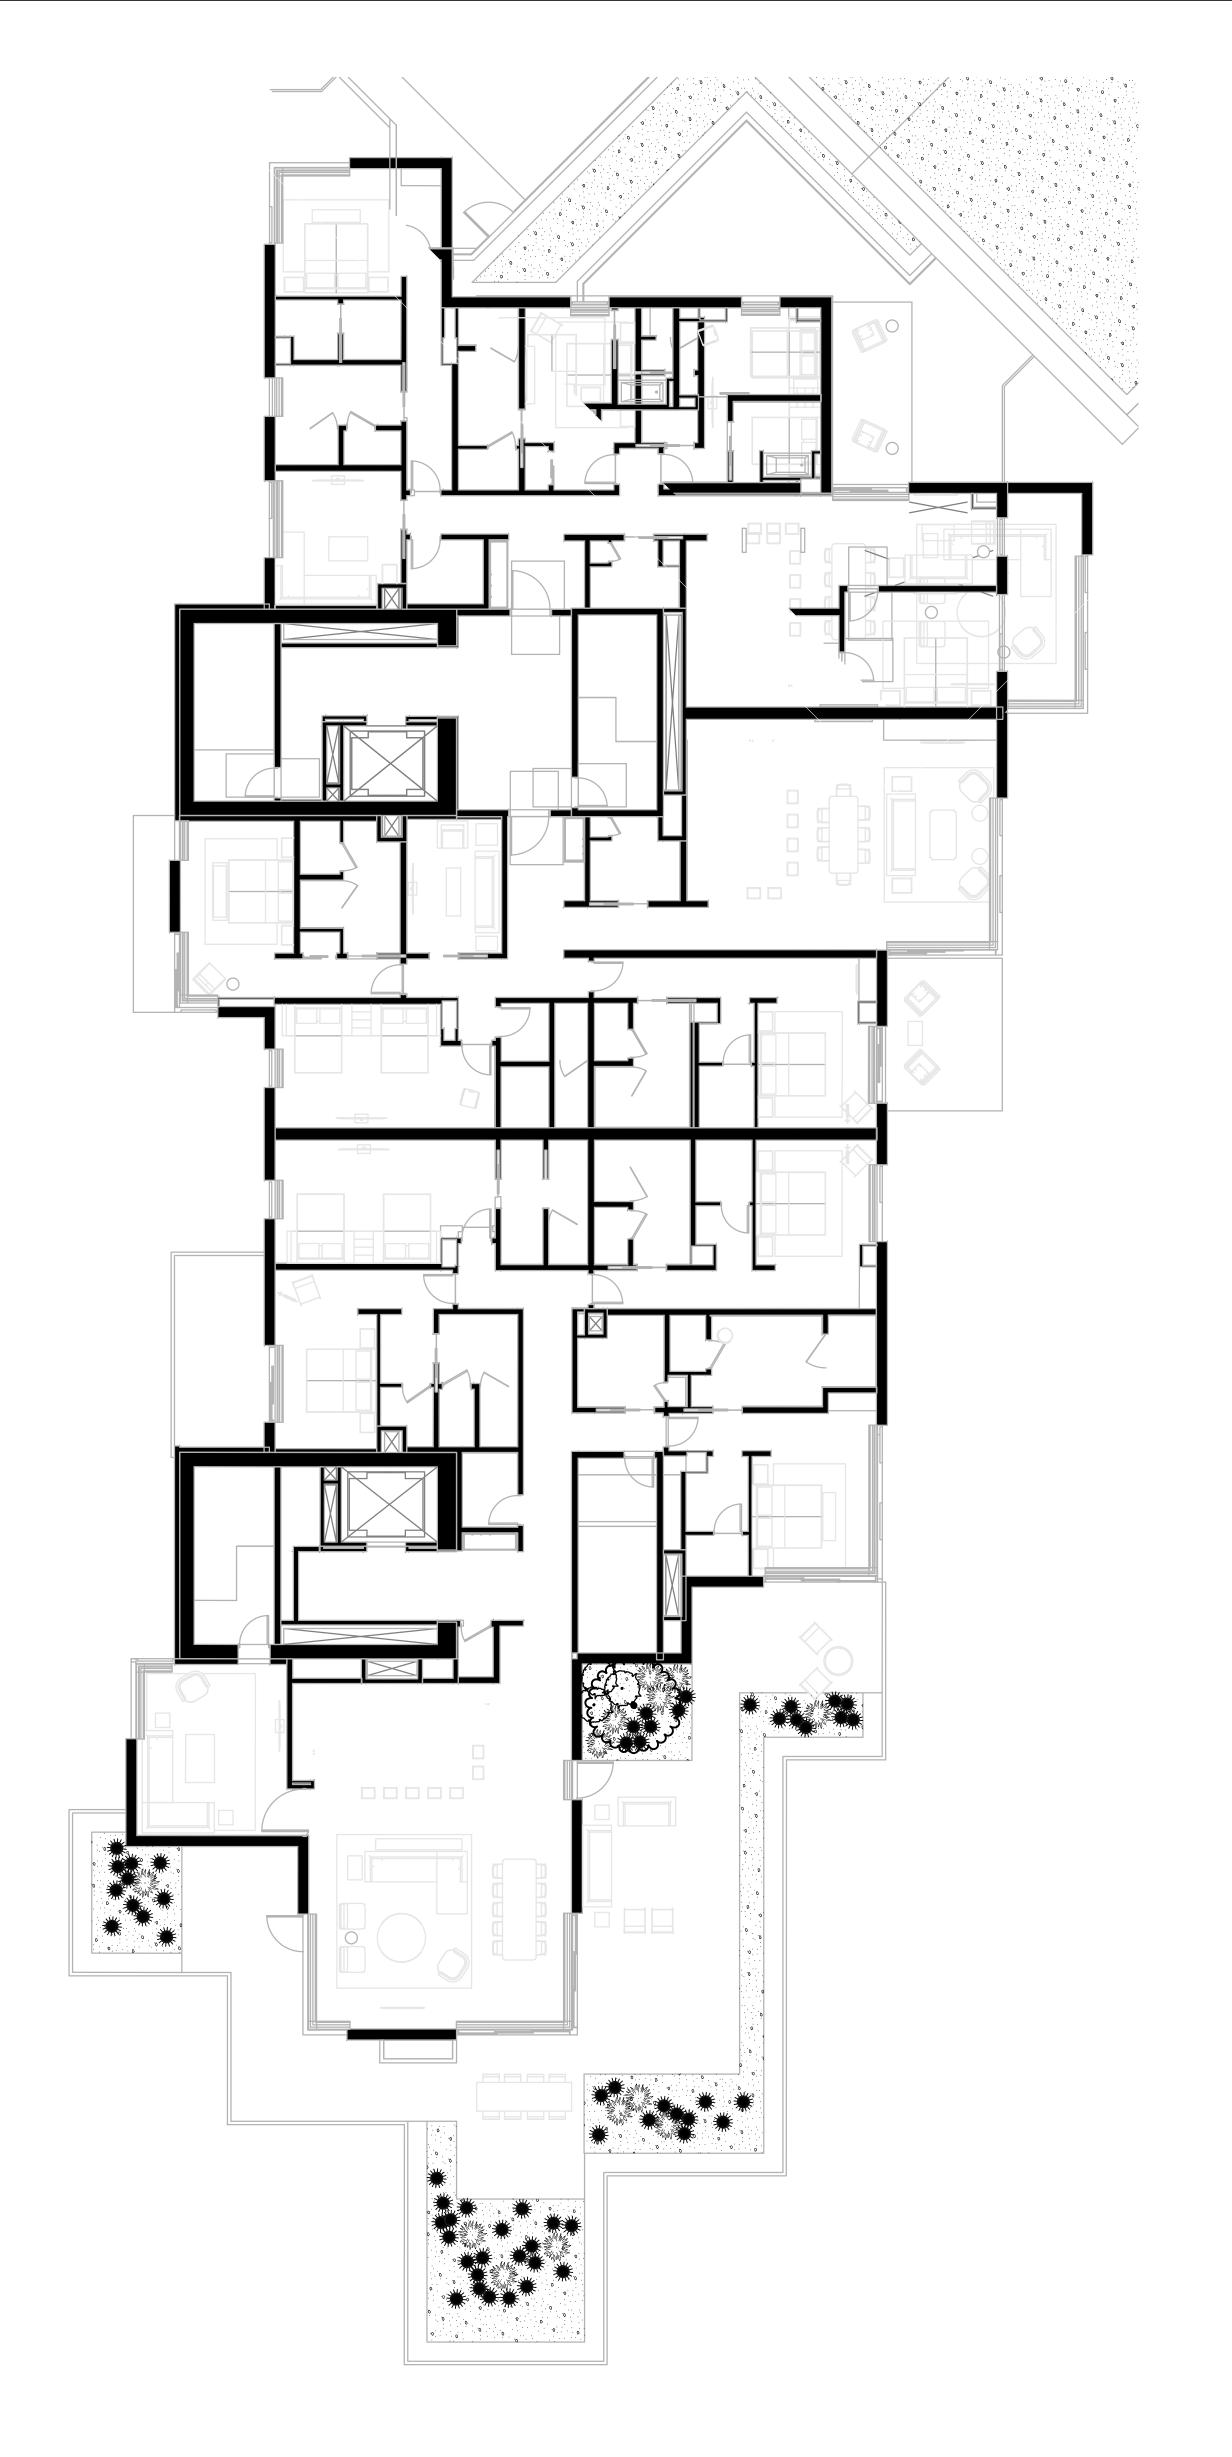

BUILDING A - FLOOR 5

1"= 10'-0"

BUILDING A - FLOOR 7

1" = 10'-0"

DISCLAIMER:

ESTIMATING / BIDDING.

THE DESIGNS SHOWN AND DESCRIBED HERIN (INCLUDING ALL TECHNICAL DRAWINGS, GRAPHIC REPRESENTATIONS, AND MODELS THEREOF) ARE PROPRIETARY AND CAN NOT BE COPIED, DUPLICATED, OR COMMERCIALLY EXPLOITED IN WHOLE OR IN PART WITHOUT THE SOLE AND EXPRESS WRITTEN PERMISSION FROM ENVIRONMENTAL PLANNING GROUP GROUP (EPG).

\_\_\_\_

no. date

PERMIT SET

NOVEMBER 18, 2022

BUILDING A ROOF PLANTING PLAN

L504

Pool Consultant
Cloward H20
2696 N University Ave, Suite 290
Provo, UT 84604

BLUE GRAMA GRASS BOUTELOUA GRACILIS