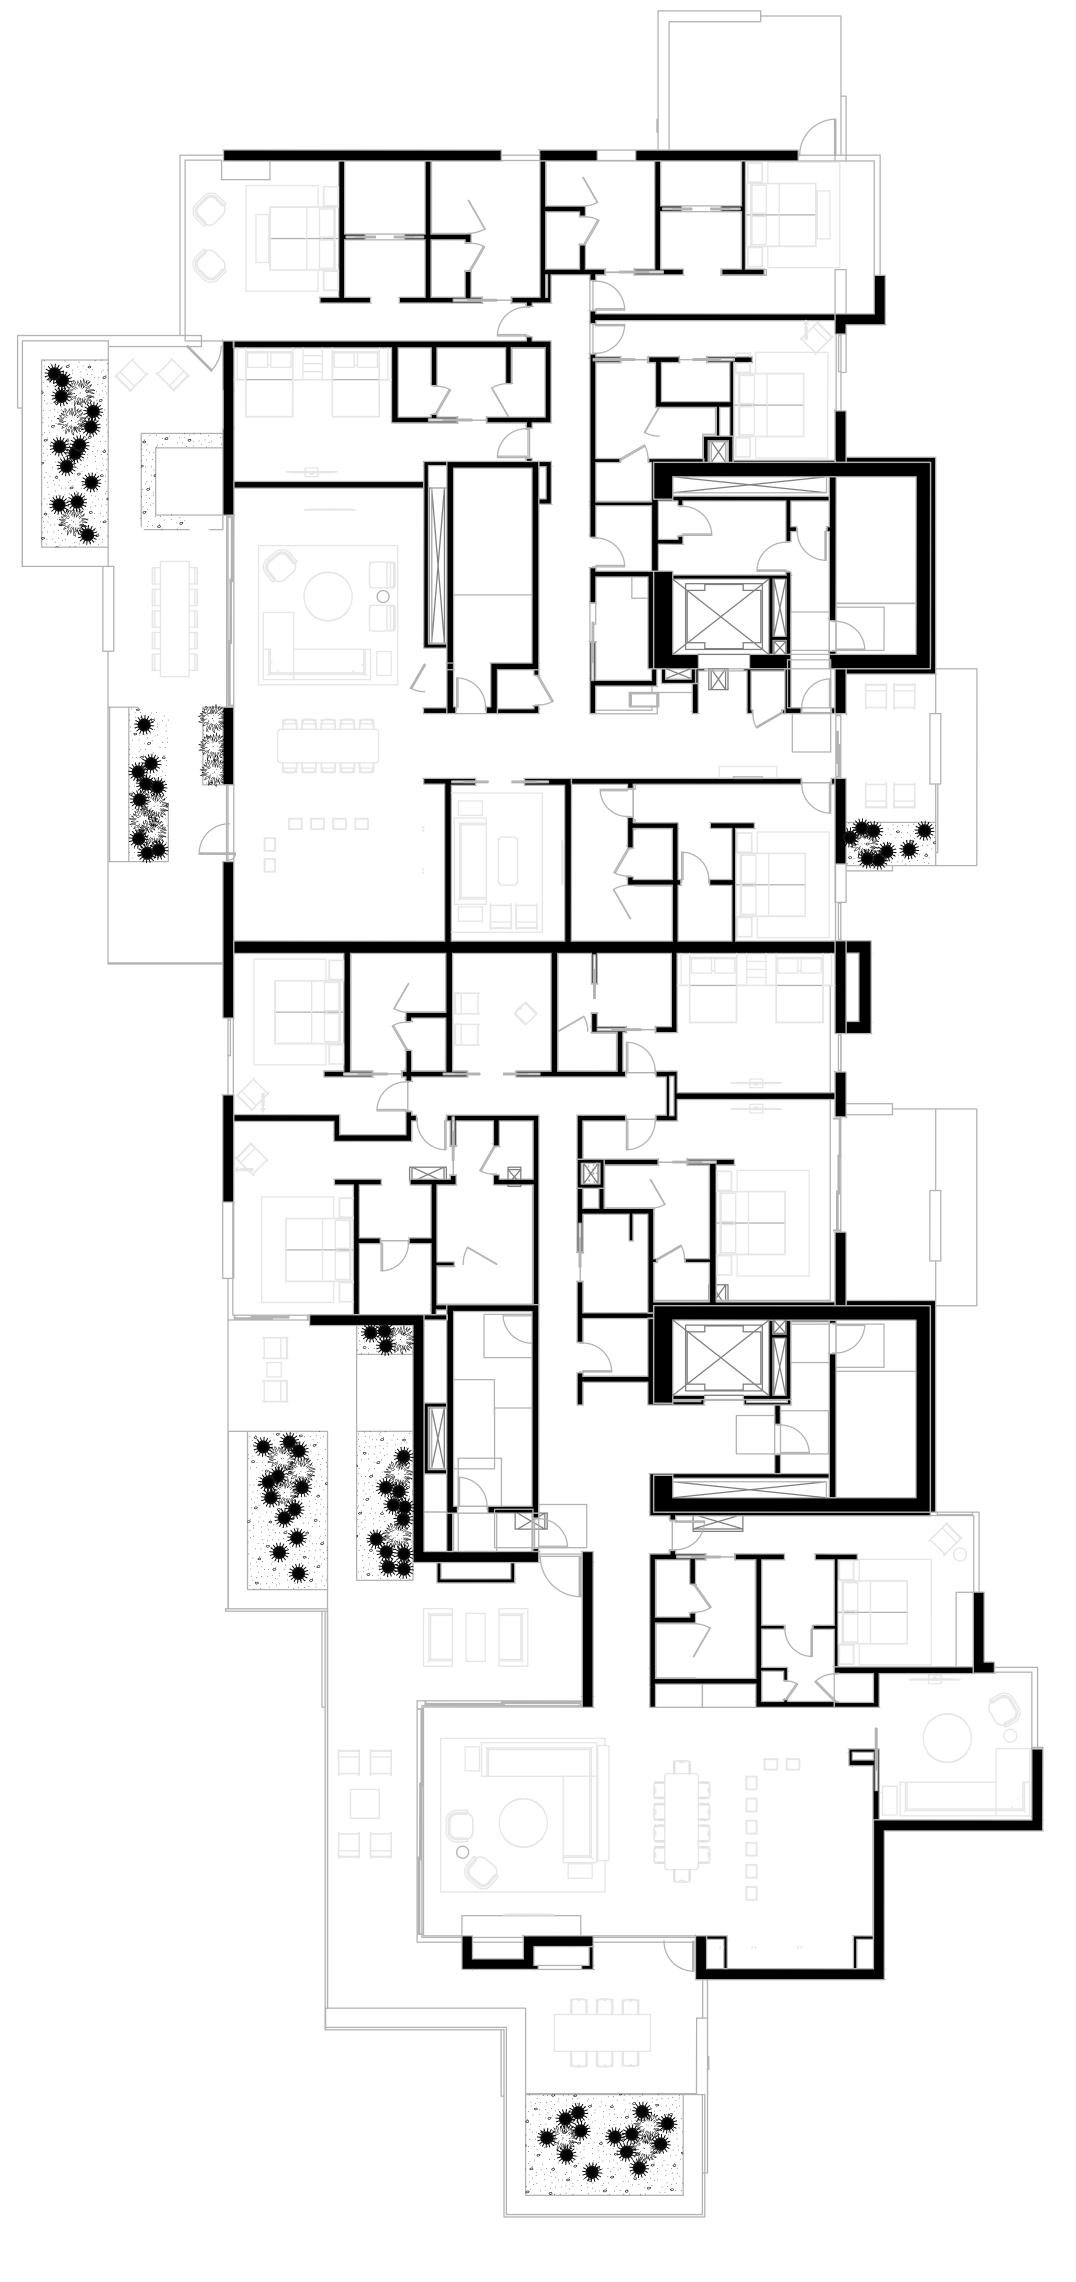

BIONATIVE SOD

JAPANESE MAPLE ACER PALMATUM

1" = 10'-0"

3 BUILDING B - FLOOR 8

PLANT SCHEDULE

COMMON / BOTANICAL NAME

COMMON / BOTANICAL NAME

GRO-LOW FRAGRANT SUMAC RHUS AROMATICA 'GRO-LOW'