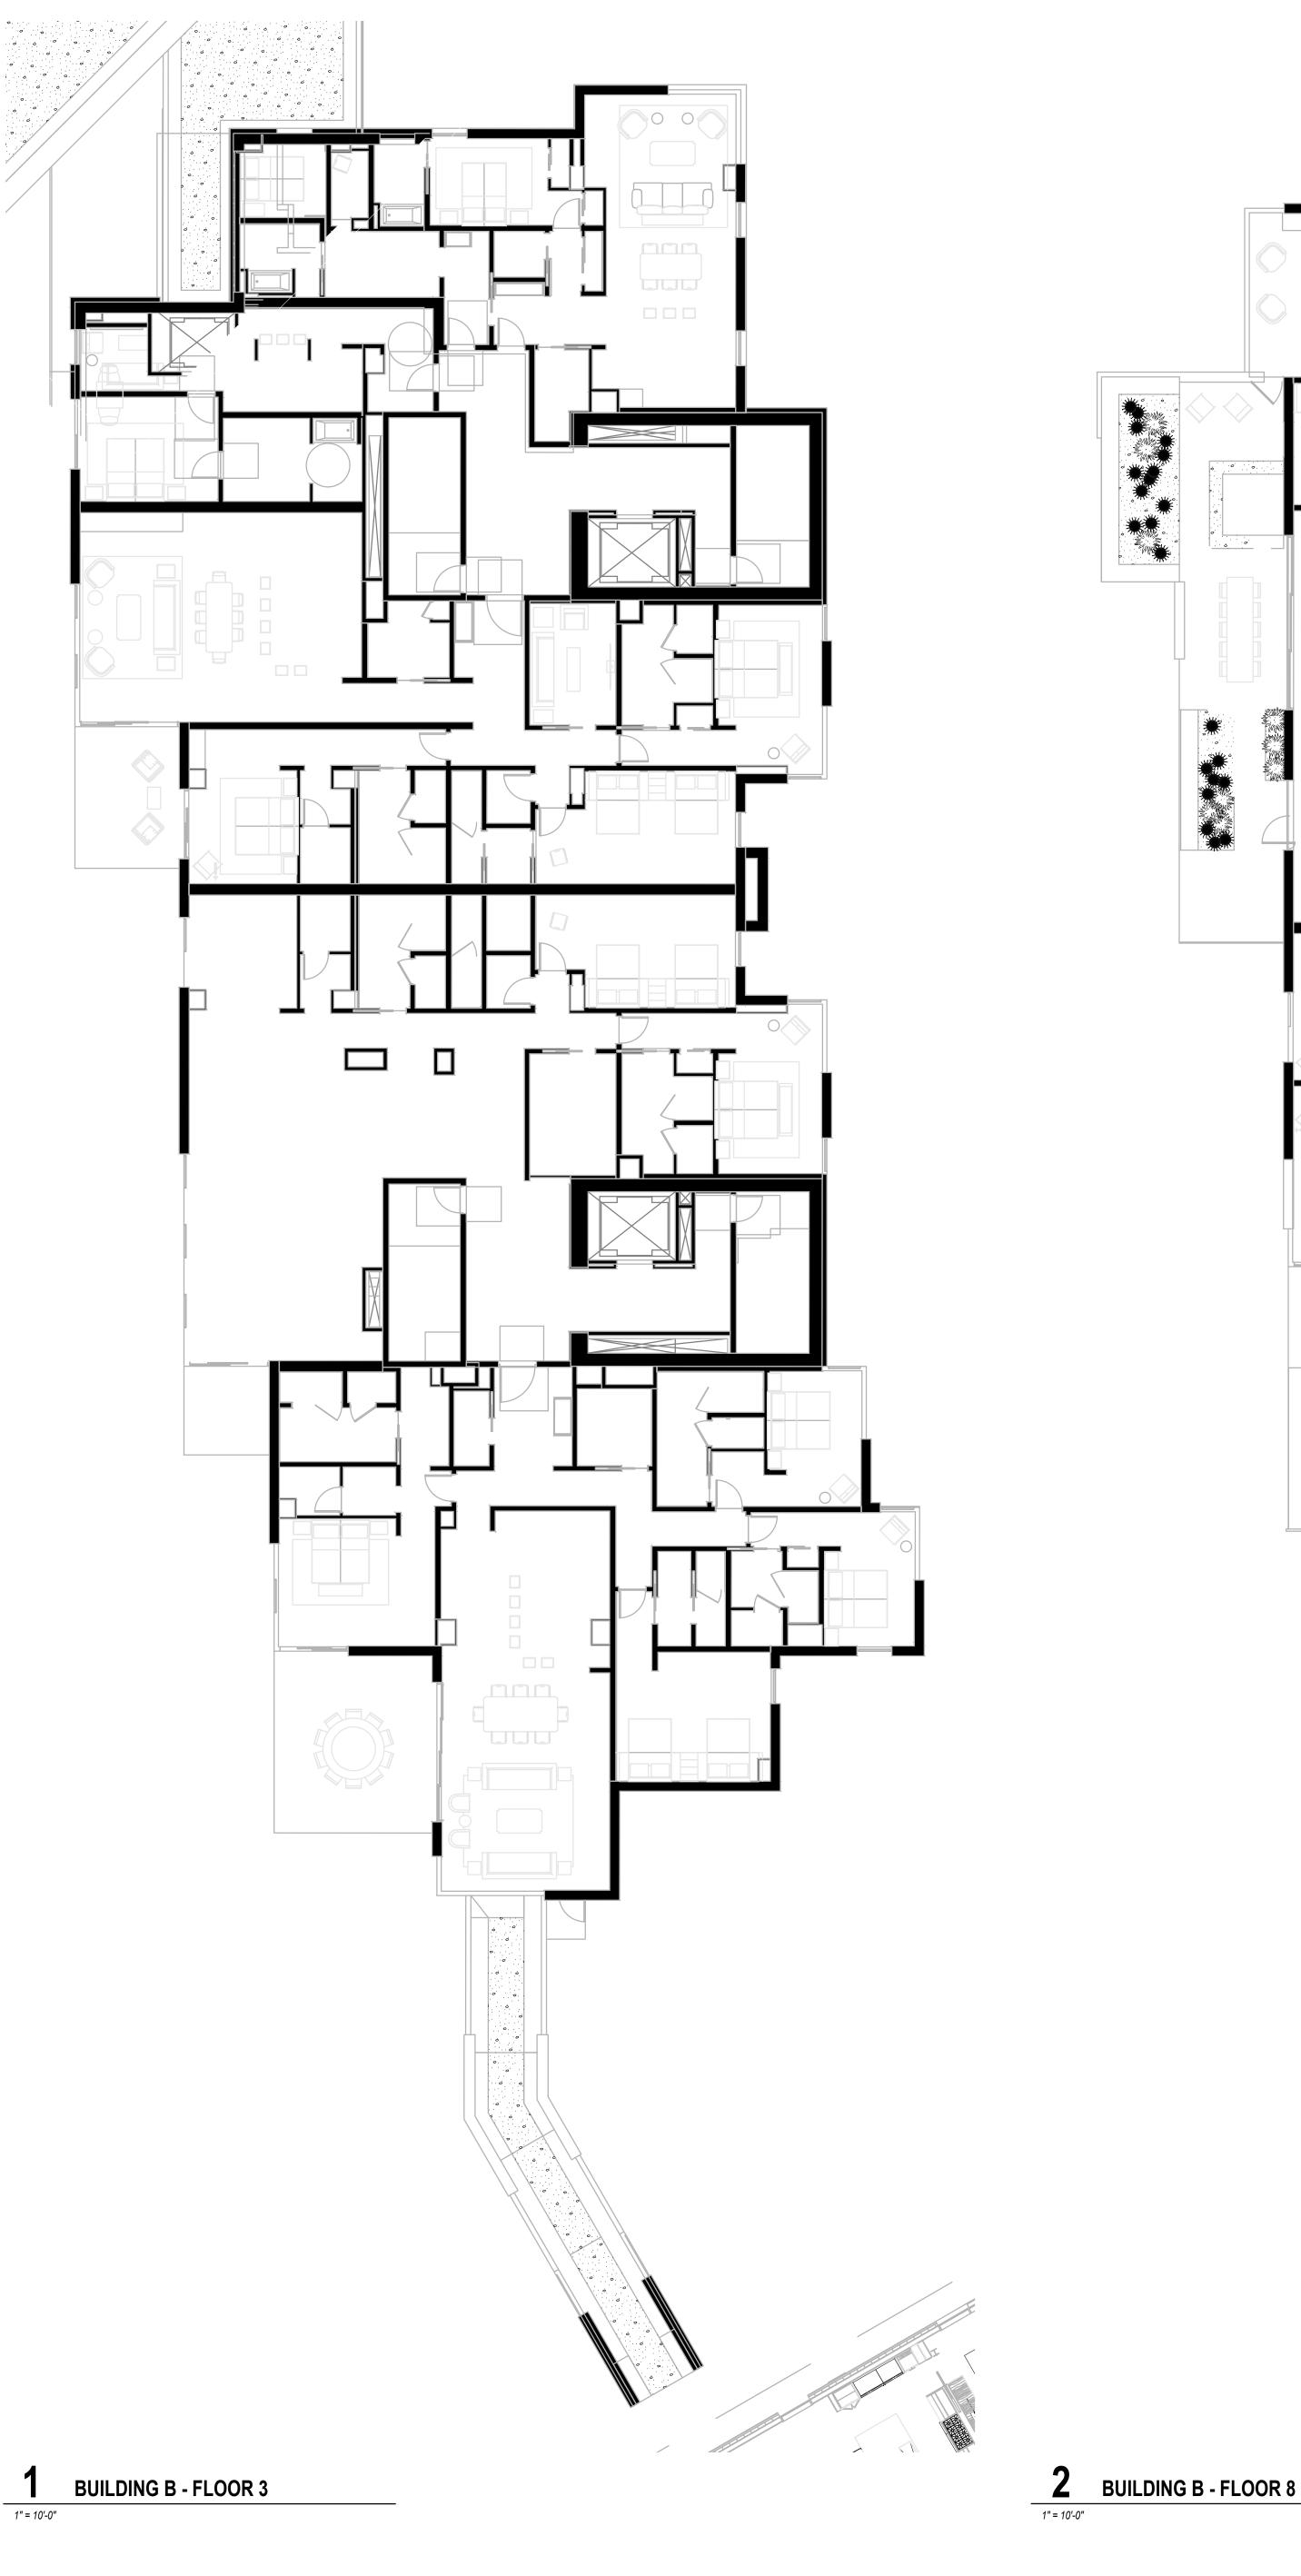

BUILDING A - FLOOR 5

1"= 10'-0"

BUILDING A - FLOOR 7

1" = 10'-0"

DISCLAIMER:

ESTIMATING / BIDDING.

THE DESIGNS SHOWN AND DESCRIBED HERIN (INCLUDING ALL TECHNICAL DRAWINGS, GRAPHIC REPRESENTATIONS, AND MODELS THEREOF) ARE PROPRIETARY AND CAN NOT BE COPIED, DUPLICATED, OR COMMERCIALLY EXPLOITED IN WHOLE OR IN PART WITHOUT THE SOLE AND EXPRESS WRITTEN PERMISSION FROM ENVIRONMENTAL PLANNING GROUP GROUP (EPG).