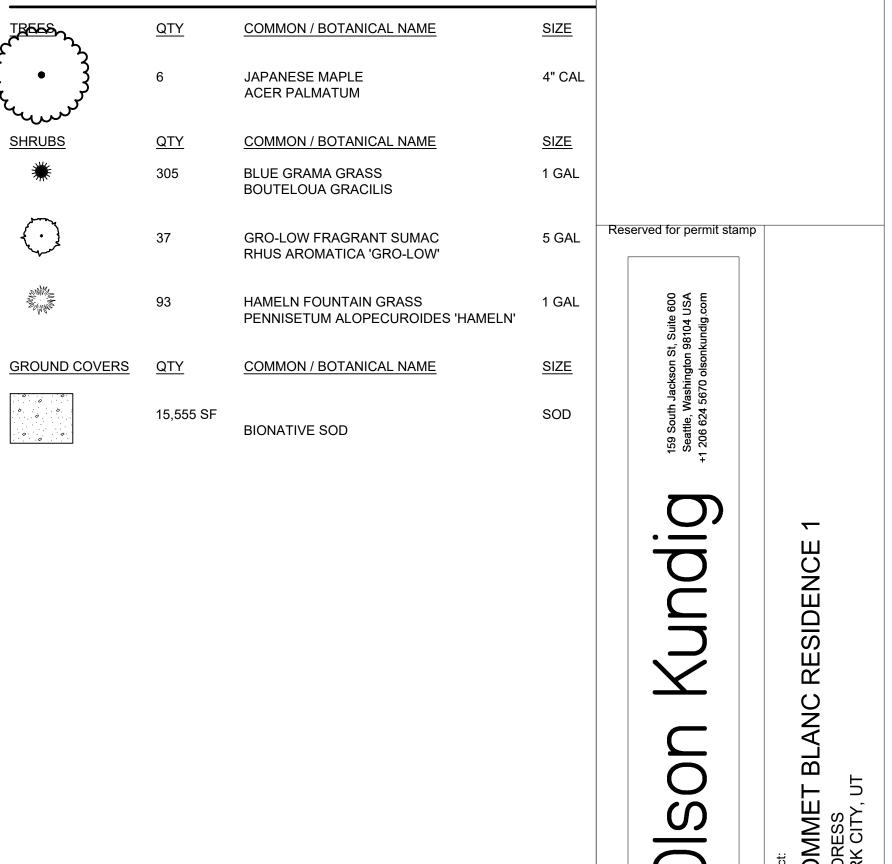

PERMIT SET NOVEMBER 18, 2022 **BUILDING B** 

ROOF PLANTING PLAN

L505

**2** BUILDING C - FLOOR 9

| PLANT SCH                                                                                                                                                                                                                                                                                                                                                                                                                                                                                                                                                                                                                                                                                                                                                                                                                                                                                                                                                                                                                                                                                                                                                                                                                                                                                                                                                                                                                                                                                                                                                                                                                                                                                                                                                                                                                                                                                                                                                                                                                                                                                                                      | EDULE      |                                                            |        |
|--------------------------------------------------------------------------------------------------------------------------------------------------------------------------------------------------------------------------------------------------------------------------------------------------------------------------------------------------------------------------------------------------------------------------------------------------------------------------------------------------------------------------------------------------------------------------------------------------------------------------------------------------------------------------------------------------------------------------------------------------------------------------------------------------------------------------------------------------------------------------------------------------------------------------------------------------------------------------------------------------------------------------------------------------------------------------------------------------------------------------------------------------------------------------------------------------------------------------------------------------------------------------------------------------------------------------------------------------------------------------------------------------------------------------------------------------------------------------------------------------------------------------------------------------------------------------------------------------------------------------------------------------------------------------------------------------------------------------------------------------------------------------------------------------------------------------------------------------------------------------------------------------------------------------------------------------------------------------------------------------------------------------------------------------------------------------------------------------------------------------------|------------|------------------------------------------------------------|--------|
| TREES                                                                                                                                                                                                                                                                                                                                                                                                                                                                                                                                                                                                                                                                                                                                                                                                                                                                                                                                                                                                                                                                                                                                                                                                                                                                                                                                                                                                                                                                                                                                                                                                                                                                                                                                                                                                                                                                                                                                                                                                                                                                                                                          | <u>QTY</u> | COMMON / BOTANICAL NAME                                    | SIZE   |
| € • 3                                                                                                                                                                                                                                                                                                                                                                                                                                                                                                                                                                                                                                                                                                                                                                                                                                                                                                                                                                                                                                                                                                                                                                                                                                                                                                                                                                                                                                                                                                                                                                                                                                                                                                                                                                                                                                                                                                                                                                                                                                                                                                                          | 6          | JAPANESE MAPLE<br>ACER PALMATUM                            | 4" CAL |
| SHRUBS                                                                                                                                                                                                                                                                                                                                                                                                                                                                                                                                                                                                                                                                                                                                                                                                                                                                                                                                                                                                                                                                                                                                                                                                                                                                                                                                                                                                                                                                                                                                                                                                                                                                                                                                                                                                                                                                                                                                                                                                                                                                                                                         | QTY        | COMMON / BOTANICAL NAME                                    | SIZE   |
| **                                                                                                                                                                                                                                                                                                                                                                                                                                                                                                                                                                                                                                                                                                                                                                                                                                                                                                                                                                                                                                                                                                                                                                                                                                                                                                                                                                                                                                                                                                                                                                                                                                                                                                                                                                                                                                                                                                                                                                                                                                                                                                                             | 305        | BLUE GRAMA GRASS<br>BOUTELOUA GRACILIS                     | 1 GAL  |
| $\odot$                                                                                                                                                                                                                                                                                                                                                                                                                                                                                                                                                                                                                                                                                                                                                                                                                                                                                                                                                                                                                                                                                                                                                                                                                                                                                                                                                                                                                                                                                                                                                                                                                                                                                                                                                                                                                                                                                                                                                                                                                                                                                                                        | 37         | GRO-LOW FRAGRANT SUMAC<br>RHUS AROMATICA 'GRO-LOW'         | 5 GAL  |
| Edging The Control of | 93         | HAMELN FOUNTAIN GRASS<br>PENNISETUM ALOPECUROIDES 'HAMELN' | 1 GAL  |
| GROUND COVERS                                                                                                                                                                                                                                                                                                                                                                                                                                                                                                                                                                                                                                                                                                                                                                                                                                                                                                                                                                                                                                                                                                                                                                                                                                                                                                                                                                                                                                                                                                                                                                                                                                                                                                                                                                                                                                                                                                                                                                                                                                                                                                                  | <u>QTY</u> | COMMON / BOTANICAL NAME                                    | SIZE   |
|                                                                                                                                                                                                                                                                                                                                                                                                                                                                                                                                                                                                                                                                                                                                                                                                                                                                                                                                                                                                                                                                                                                                                                                                                                                                                                                                                                                                                                                                                                                                                                                                                                                                                                                                                                                                                                                                                                                                                                                                                                                                                                                                | 15,555 SF  | BIONATIVE SOD                                              | SOD    |