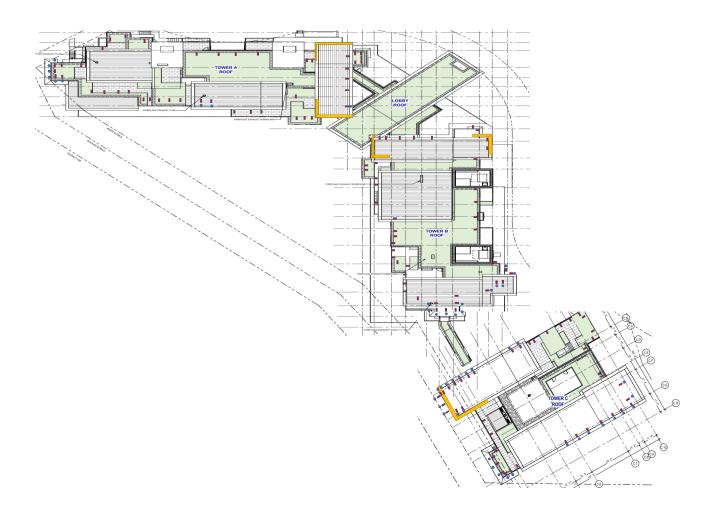

| Roof top Anchors             |           |           |           |                       |           |           |  |  |  |  |
|------------------------------|-----------|-----------|-----------|-----------------------|-----------|-----------|--|--|--|--|
| Anchors                      | Α         | В         | С         | <b>Total Anchors</b>  | Cost      | Total     |  |  |  |  |
|                              | 88        | 88        | 84        | 260                   | \$1,300   | \$338,000 |  |  |  |  |
|                              |           |           |           | Total Track           |           |           |  |  |  |  |
| Track systems                | A 30 Feet | B 30 Feet | C 35 Feet | Systems               |           |           |  |  |  |  |
|                              | 2         | 2         | 1         | 5                     | \$43,000  | \$215,000 |  |  |  |  |
|                              |           |           |           | <b>Total Transfer</b> |           |           |  |  |  |  |
| Transfer Holes               | Α         | В         | С         | Holes                 |           |           |  |  |  |  |
|                              | 16        | 19        | 55        | 90                    | \$2,000   | \$180,000 |  |  |  |  |
| Roof top Anchors Engineering |           |           |           |                       |           |           |  |  |  |  |
| cost                         |           |           |           |                       |           | \$15,000  |  |  |  |  |
|                              |           |           |           | Gra                   | \$748,000 |           |  |  |  |  |

|                |           | Cost to   | install by yourself. |                      |           |           |
|----------------|-----------|-----------|----------------------|----------------------|-----------|-----------|
| Anchors        | Α         | В         | С                    | <b>Total Anchors</b> | Cost      | Total     |
|                | 88        | 88        | 84                   | 260                  | \$800     | \$208,000 |
|                |           |           |                      | Total Track          |           |           |
| Track systems  | A 30 Feet | B 30 Feet | C 35 Feet            | Systems              |           |           |
|                | 60        | 60        | 35                   | 155                  | \$350     | \$54,250  |
|                |           |           |                      | Total Transfer       |           |           |
| Transfer Holes | Α         | В         | С                    | Holes                |           |           |
|                | 16        | 19        | 55                   | 90                   | \$1,000   | \$90,000  |
|                |           |           |                      | Grand                | \$352,250 |           |