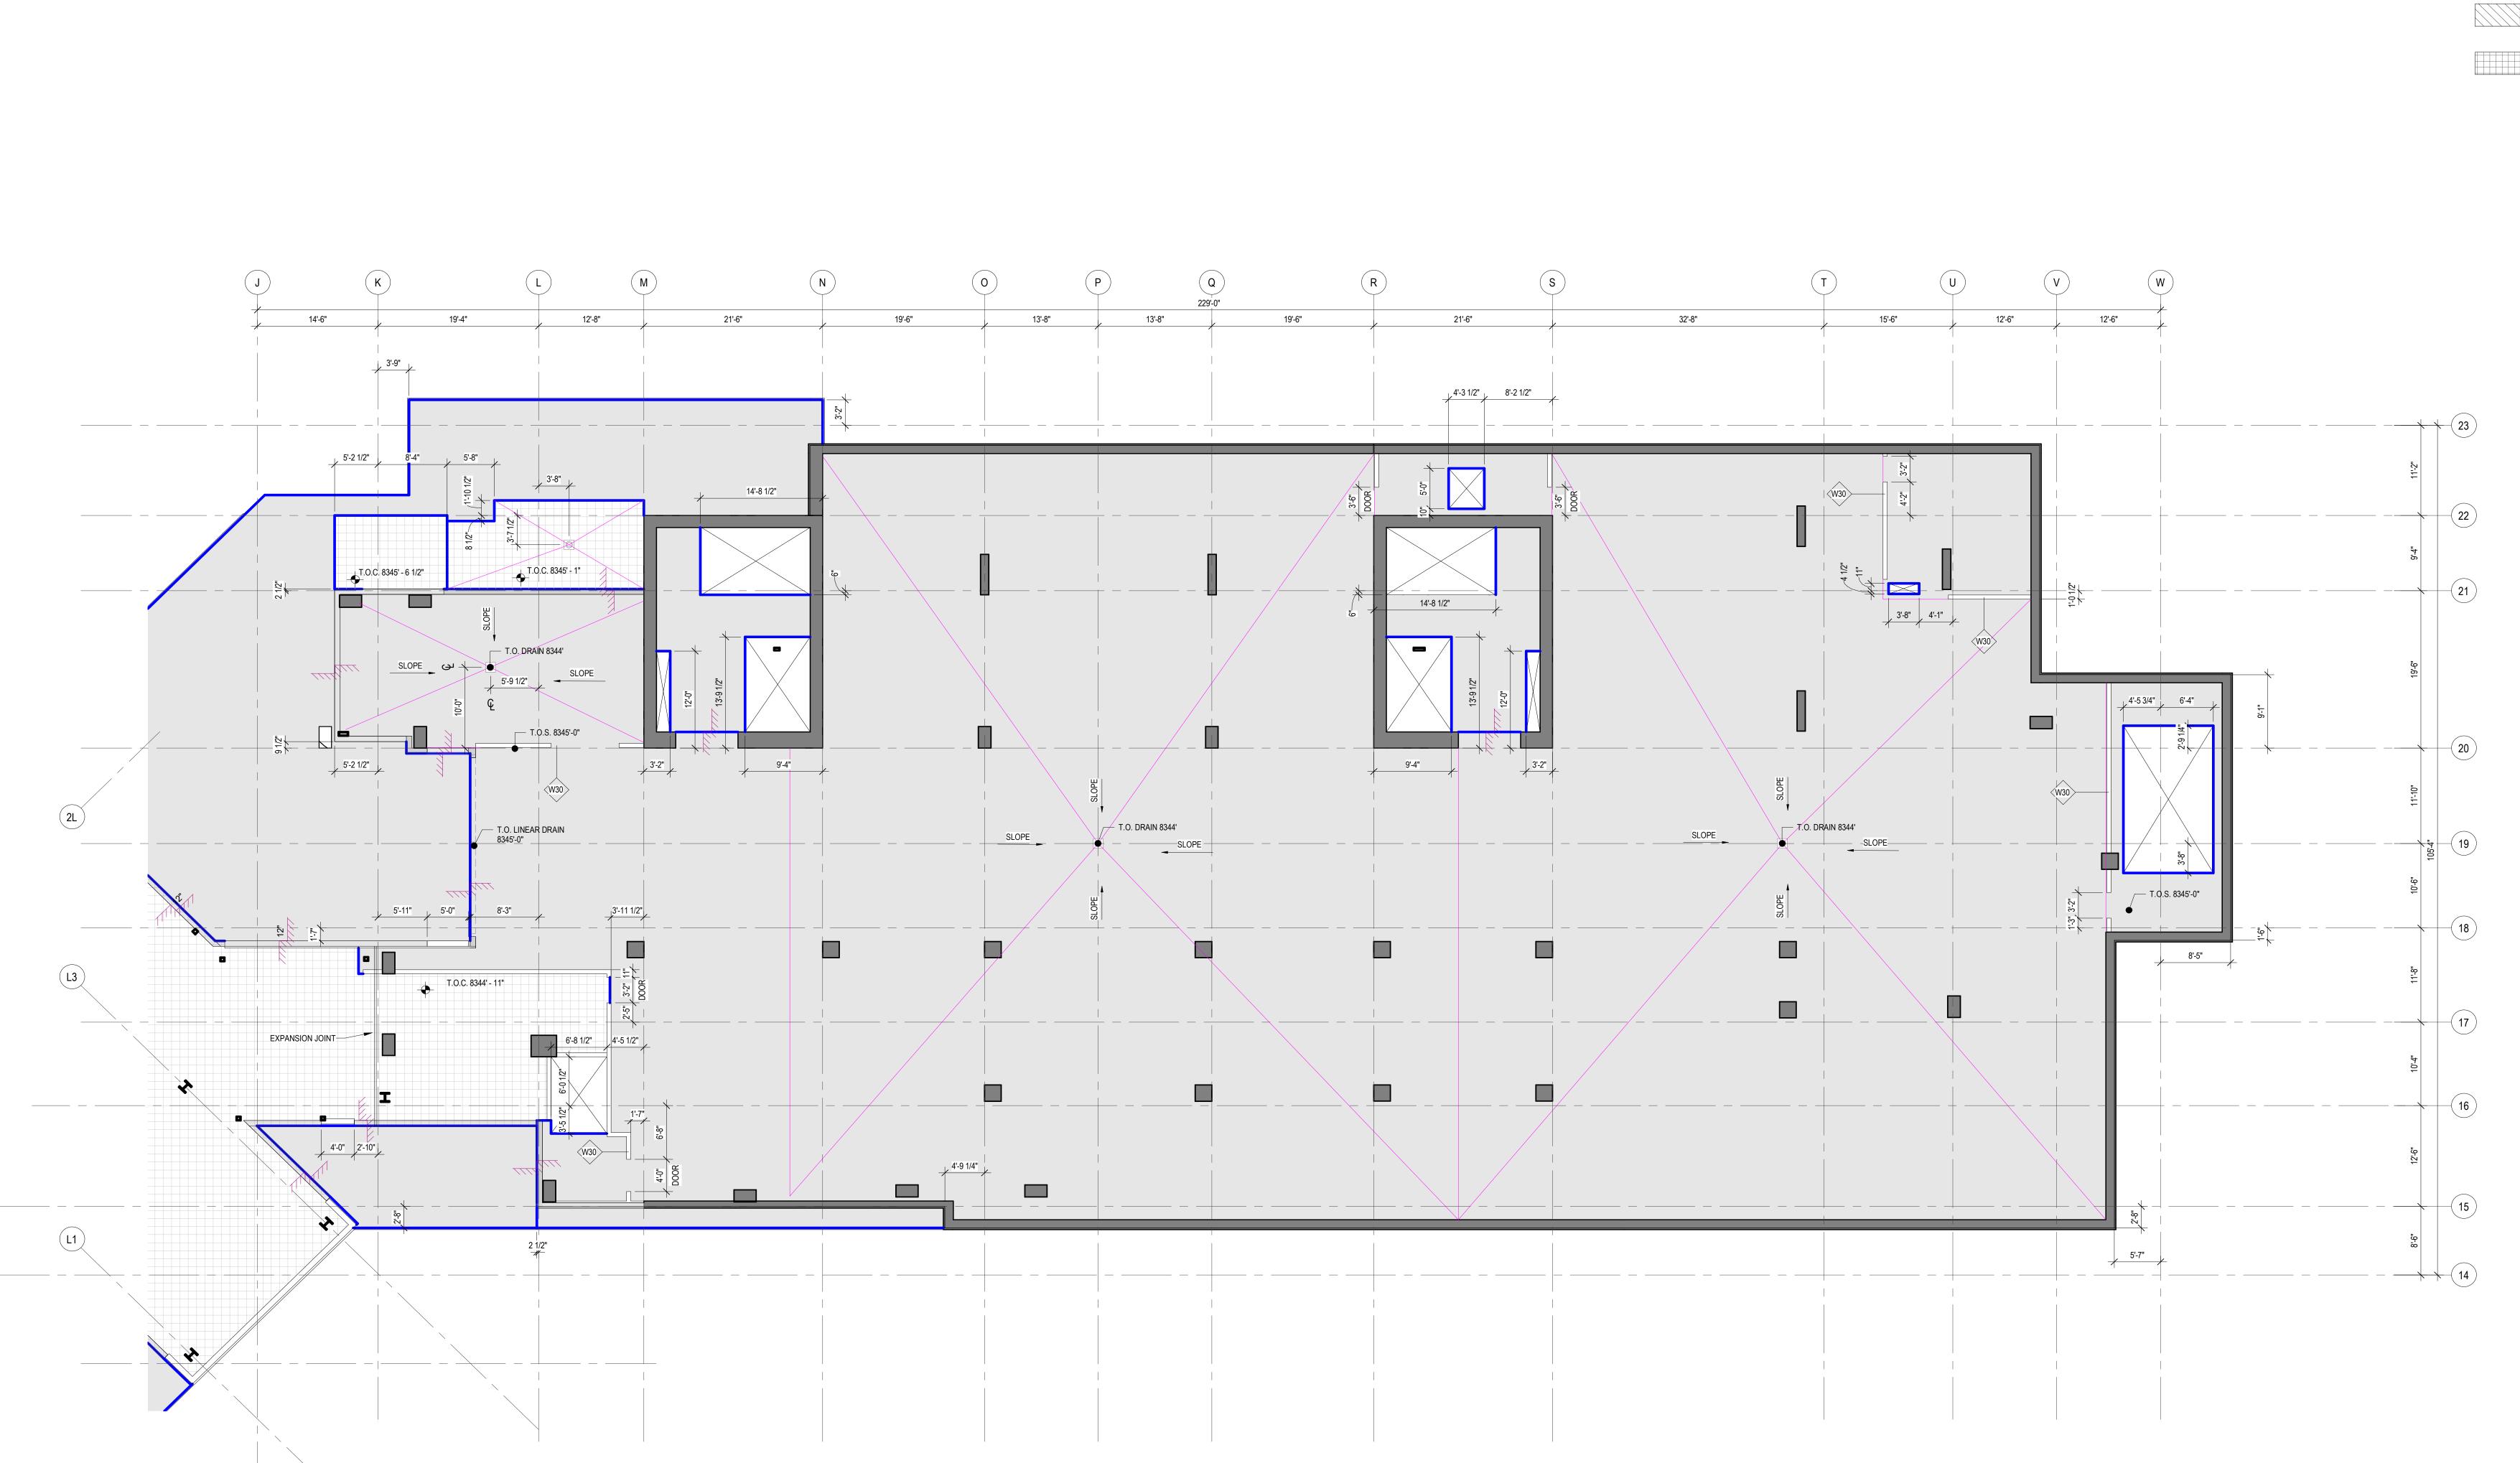

CONCRETE PLAN - TOWER B - LEVEL P1

SCALE: 1/8" = 1'-0"

WHERE WALLS ALIGN TO GRID, LOCATE FACE OF STUD OR FACE OF CONCRETE AT GRID, U.N.O.
 FINISH FLOOR ELEVATION TYPICAL ACROSS LEVEL, U.N.O.
 REFER TO A0.10 AND A0.11 FOR ASSEMBLIES.
 ALL DIMENSIONS ARE TO FACE OF CONCRETE AND CENTERLINE OF CONCRETE COLUMN, U.N.O.
 T.O. CURBS 4" A.F.F., MAXIMUM 6" A.F.F., WHERE SLAB IS SLOPED, U.N.O.
 MIN. 1% SLOPE TO DRAINS

**CONCRETE PLAN GENERAL NOTES** 

5. T.O. CURBS 4" A.F.F., MAXIMUM 6" A.F.F., WHERE SLAB IS SLOPED, U.N.O.
6. MIN. 1% SLOPE TO DRAINS
7. TOP OF CONCRETE SLAB ELEVATIONS PROVIDED FOR REFERENCE. CONTRACTOR SHALL
COORDINATE WITH FINISH FLOOR ELEVATIONS PROVIDED ON ARCHITECTURAL PLANS AND ADJUST
CONCRETE AS NECESSARY
8. CEILING HEIGHTS MEASURED FROM TOP OF CONCRETE - SEE SECTIONS.
9. COORDINATE WITH ALL ENLARGED PLANS FOR ADDITIONAL INFORMATION AND DETAILS.

10. COORDINATE WITH STRUCTURAL FRAMING PLANS AND SHEAR WALL PLANS FOR SIZE, DETAILS,

11. COORDINATE WITH ELECTRICAL DRAWINGS FOR ALL LIGHTING, POWER, AND DATA REQUIREMENTS.
12. COORDINATE WITH MECHANICAL DRAWINGS FOR ALL PLUMBING AND MECHANICAL PENETRATIONS.

AND REINFORCING FOR COLUMNS, BEAMS, SHEAR WALLS, ETC.

SLAB SLOPE SYMBOL

CONCRETE SLAB - STRUCTURAL

SLAB PENETRATION

SLAB STEP SYMBOL

AREA OF RECESSED SLAB - STRUCTURAL / ARCHITECTURAL

AREA OF OVERBUILT SLAB - ARCHITECTURAL

CONCRETE PLAN - TOWER B - LVL P1

A2.1B.04