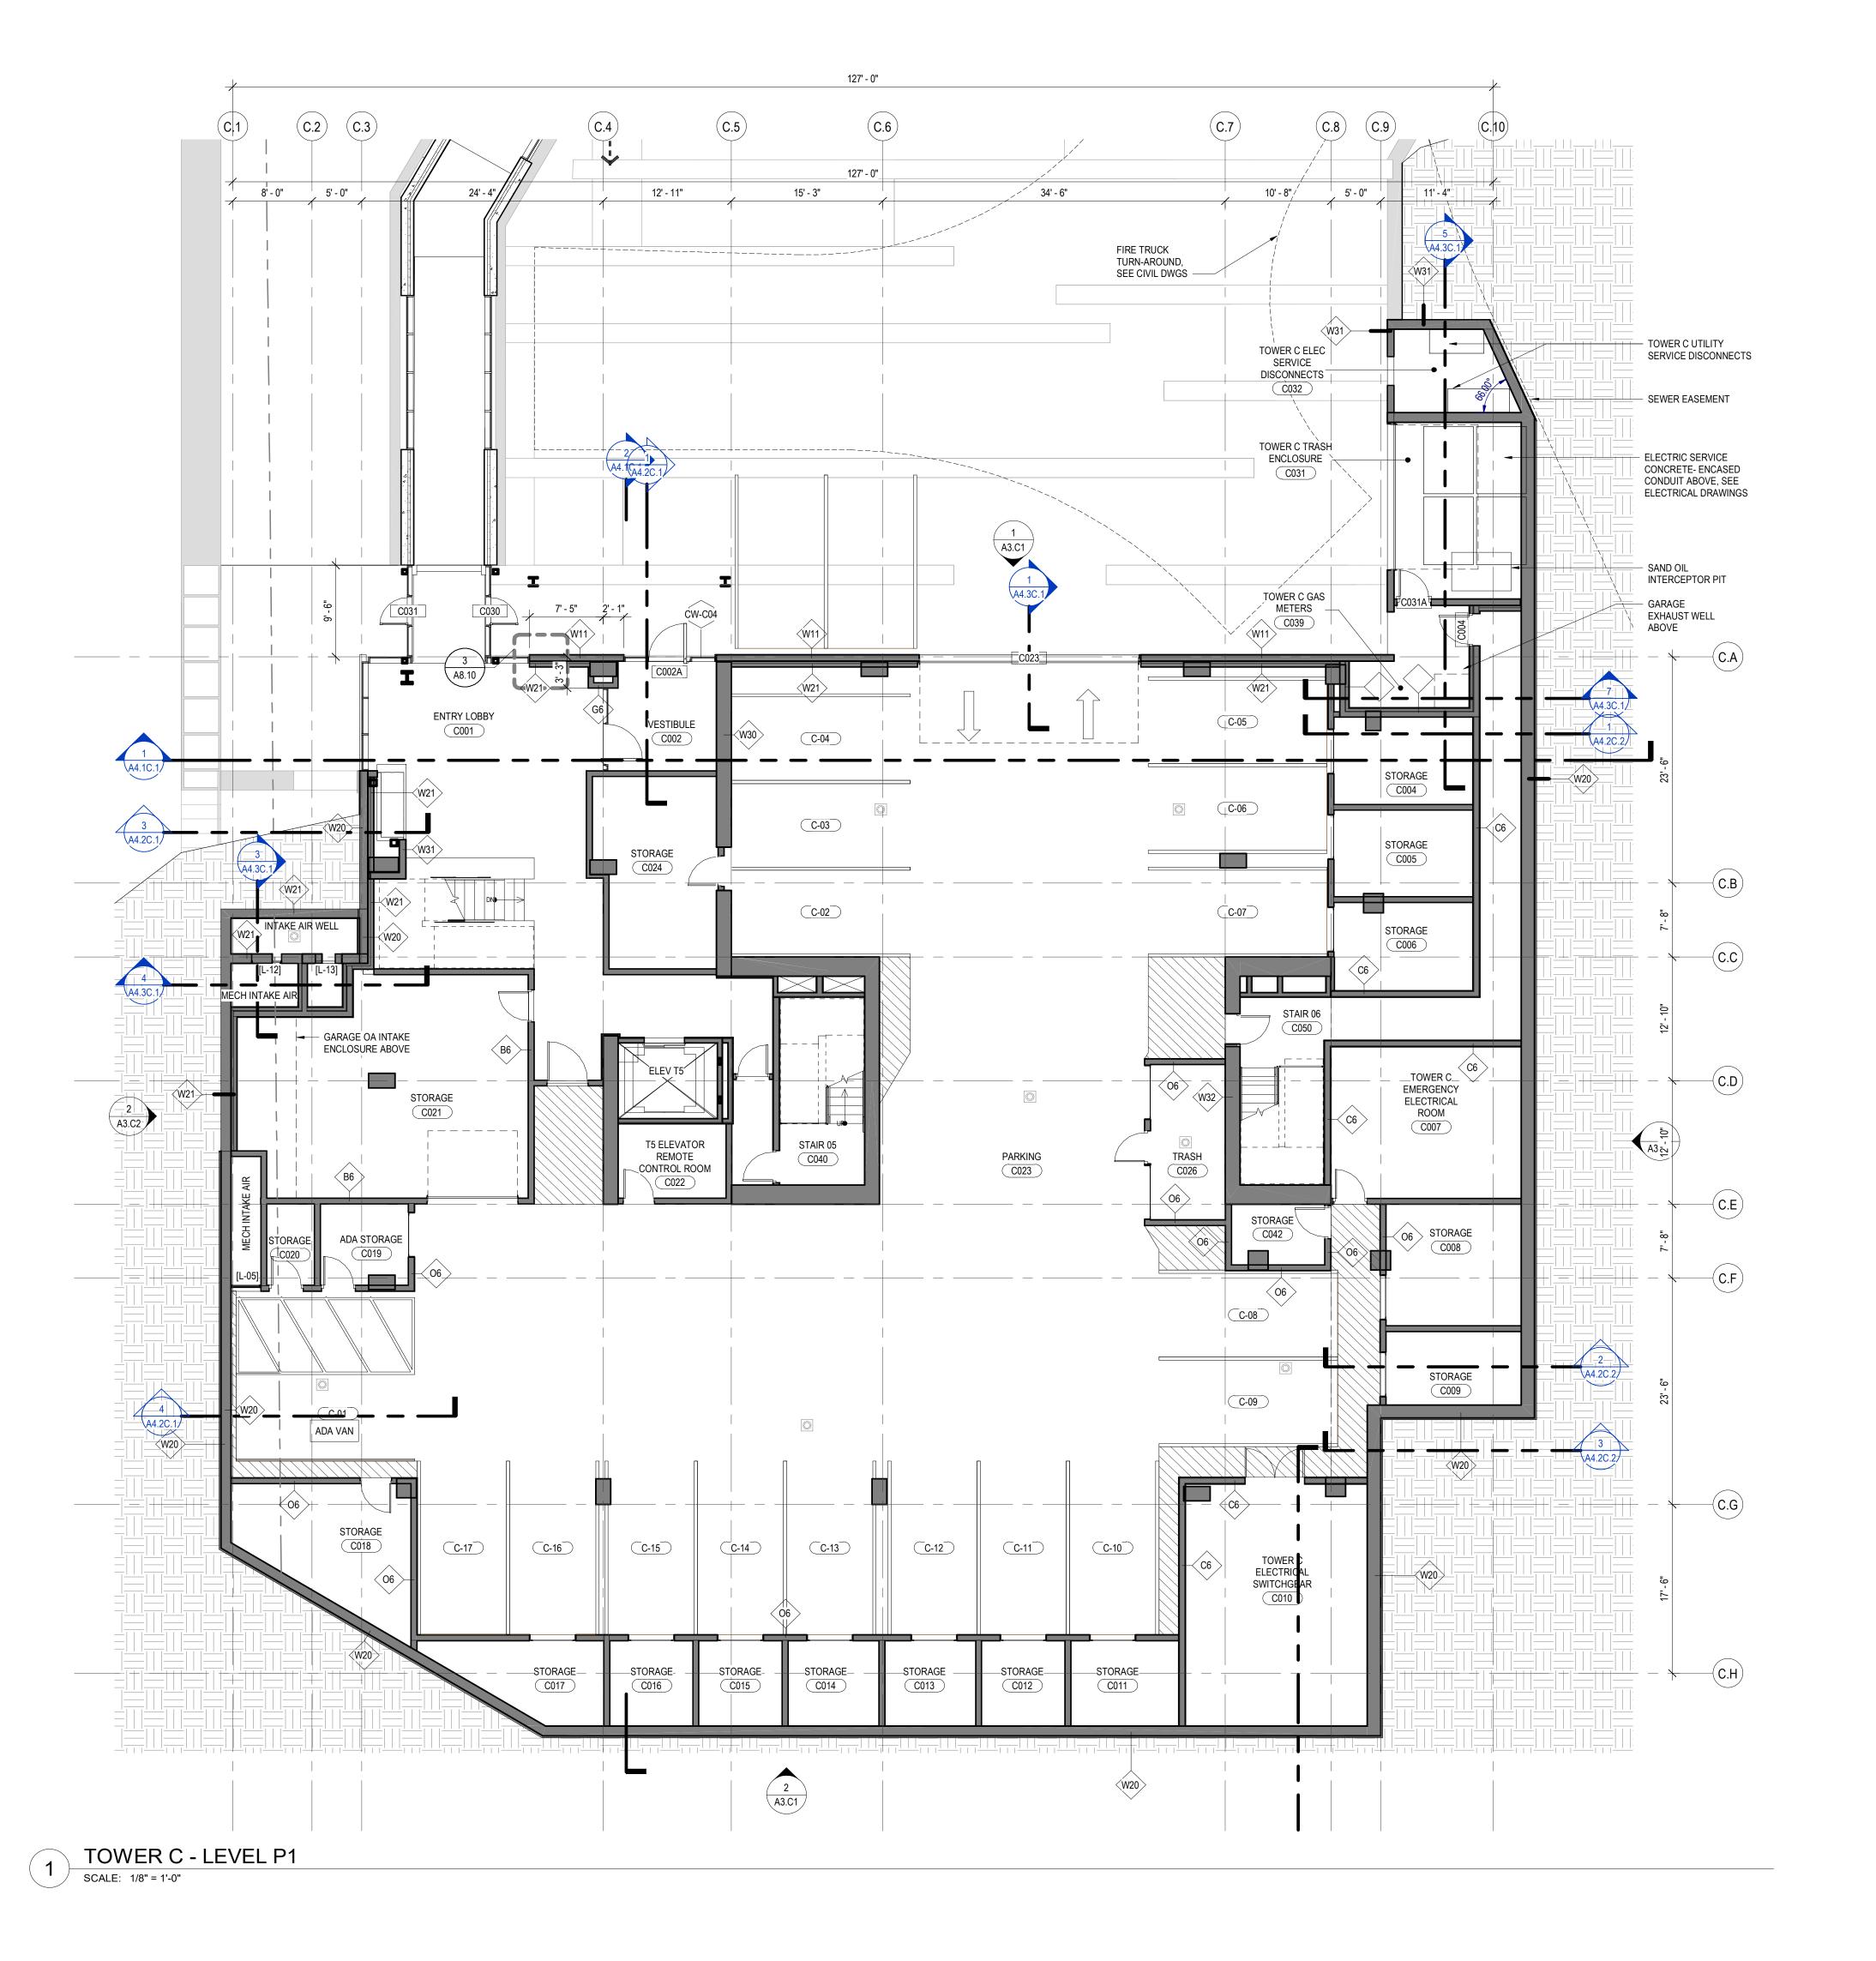

## PLAN GENERAL NOTES

- DIMENSIONS ARE TO FACE OF STUD OF EXTERIOR WALLS, CORRIDOR WALLS & INTERIOR WALLS, UNO.
   DIMENSIONS ARE TO CENTERLINE OF DEMISING WALLS, UNO.
   ALL EXPOSED STRUCTURAL STEEL TO RECIEVE 1 HR INTUMESCENT PAINTING, UN.O
   AT FRAMED EXTERIOR WALLS, FRAMING TO BE SET BACK 5/8" FROM FACE OF CONCRETE TO ALLOW FOR FLUSH ALIGNMENT OF SHEATHING TO EDGE OF SLAB, UNO.
- TO ALLOW FOR FLUSH ALIGNMENT OF SHEATHING TO EDGE OF SLAB, UNO.

  5. CASEWORK DIMENSIONS ARE TO FACE OF FINISH, UNO.

  6. SEE SHEETS A0.10 AND A0.11 FOR ASSEMBLIES.

  7. ALL CORRIDOR WALLS ARE TYPE E6, UNO.

  8. ALL DEMISING WALLS ARE TYPE J6, UNO.

  9. ALL INTERIOR PARTITIONS ARE TYPE A6, UNO.

  10. ALL FURRING AROUND CONCRETE STRUCTURAL COLUMNS TYPE G1, UNO.
- 10. ALL FURRING AROUND CONCRETE STRUCTURAL COLUMNS TYPE **G1**, UNO.
  11. ALL VENT SHAFT WALLS ARE TYPE **K4**, UNO.
  12. REFER TO LIFE SAFETY PLANS A0.30 A0.34 FOR FULL EXTENT OF FIRE RATED WALLS.
  13. UNIT PLAN LAYOUTS ON SHEETS A2.4A A2.4R
  14. ALL OWNER PARKING STALLS SHALL INCLUDE EV INFRASTRUCTURE.
  15. REFER TO SHEET A0.08 FOR ANSI TYPE B ACCESSIBILITY REQUIREMENTS.
  16. REFER TO SHEET A0.07 FOR ANSI TYPE A ACCESSIBILITY REQUIREMENTS.
  17. REFER TO SHEET A0.06 FOR ADA PUBLIC SPACE ACCESSIBILITY REQUIREMENTS.
  18. ALL MECHANICAL EQUIPMENT LOCATED WITHIN ELEVATOR/MECHANICAL EQUIPMENT ENCLOSURE.