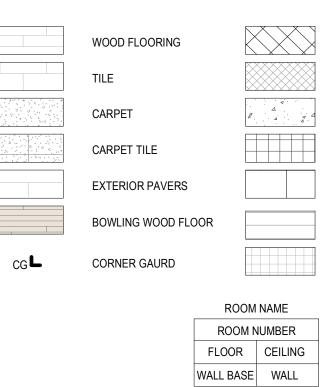

## FINISH LEGEND

HATCH PATTERN INDICATE EXTENT OF FLOOR FINISH TYPES

| X | SPORTS                    |
|---|---------------------------|
|   | RESILIENT FLOORING        |
| 4 | CONCRETE                  |
|   | EXTERIOR DECK TILE        |
|   | STONE TILE                |
|   | RESIDENTIAL WOOD FLOORING |
|   | END GRAIN WOOD FLOORING   |

ROOM FINISH TAG NOTE: FINISH IS CONSISTENT THROUGHOUT IF ONLY ONE IS LISTED.