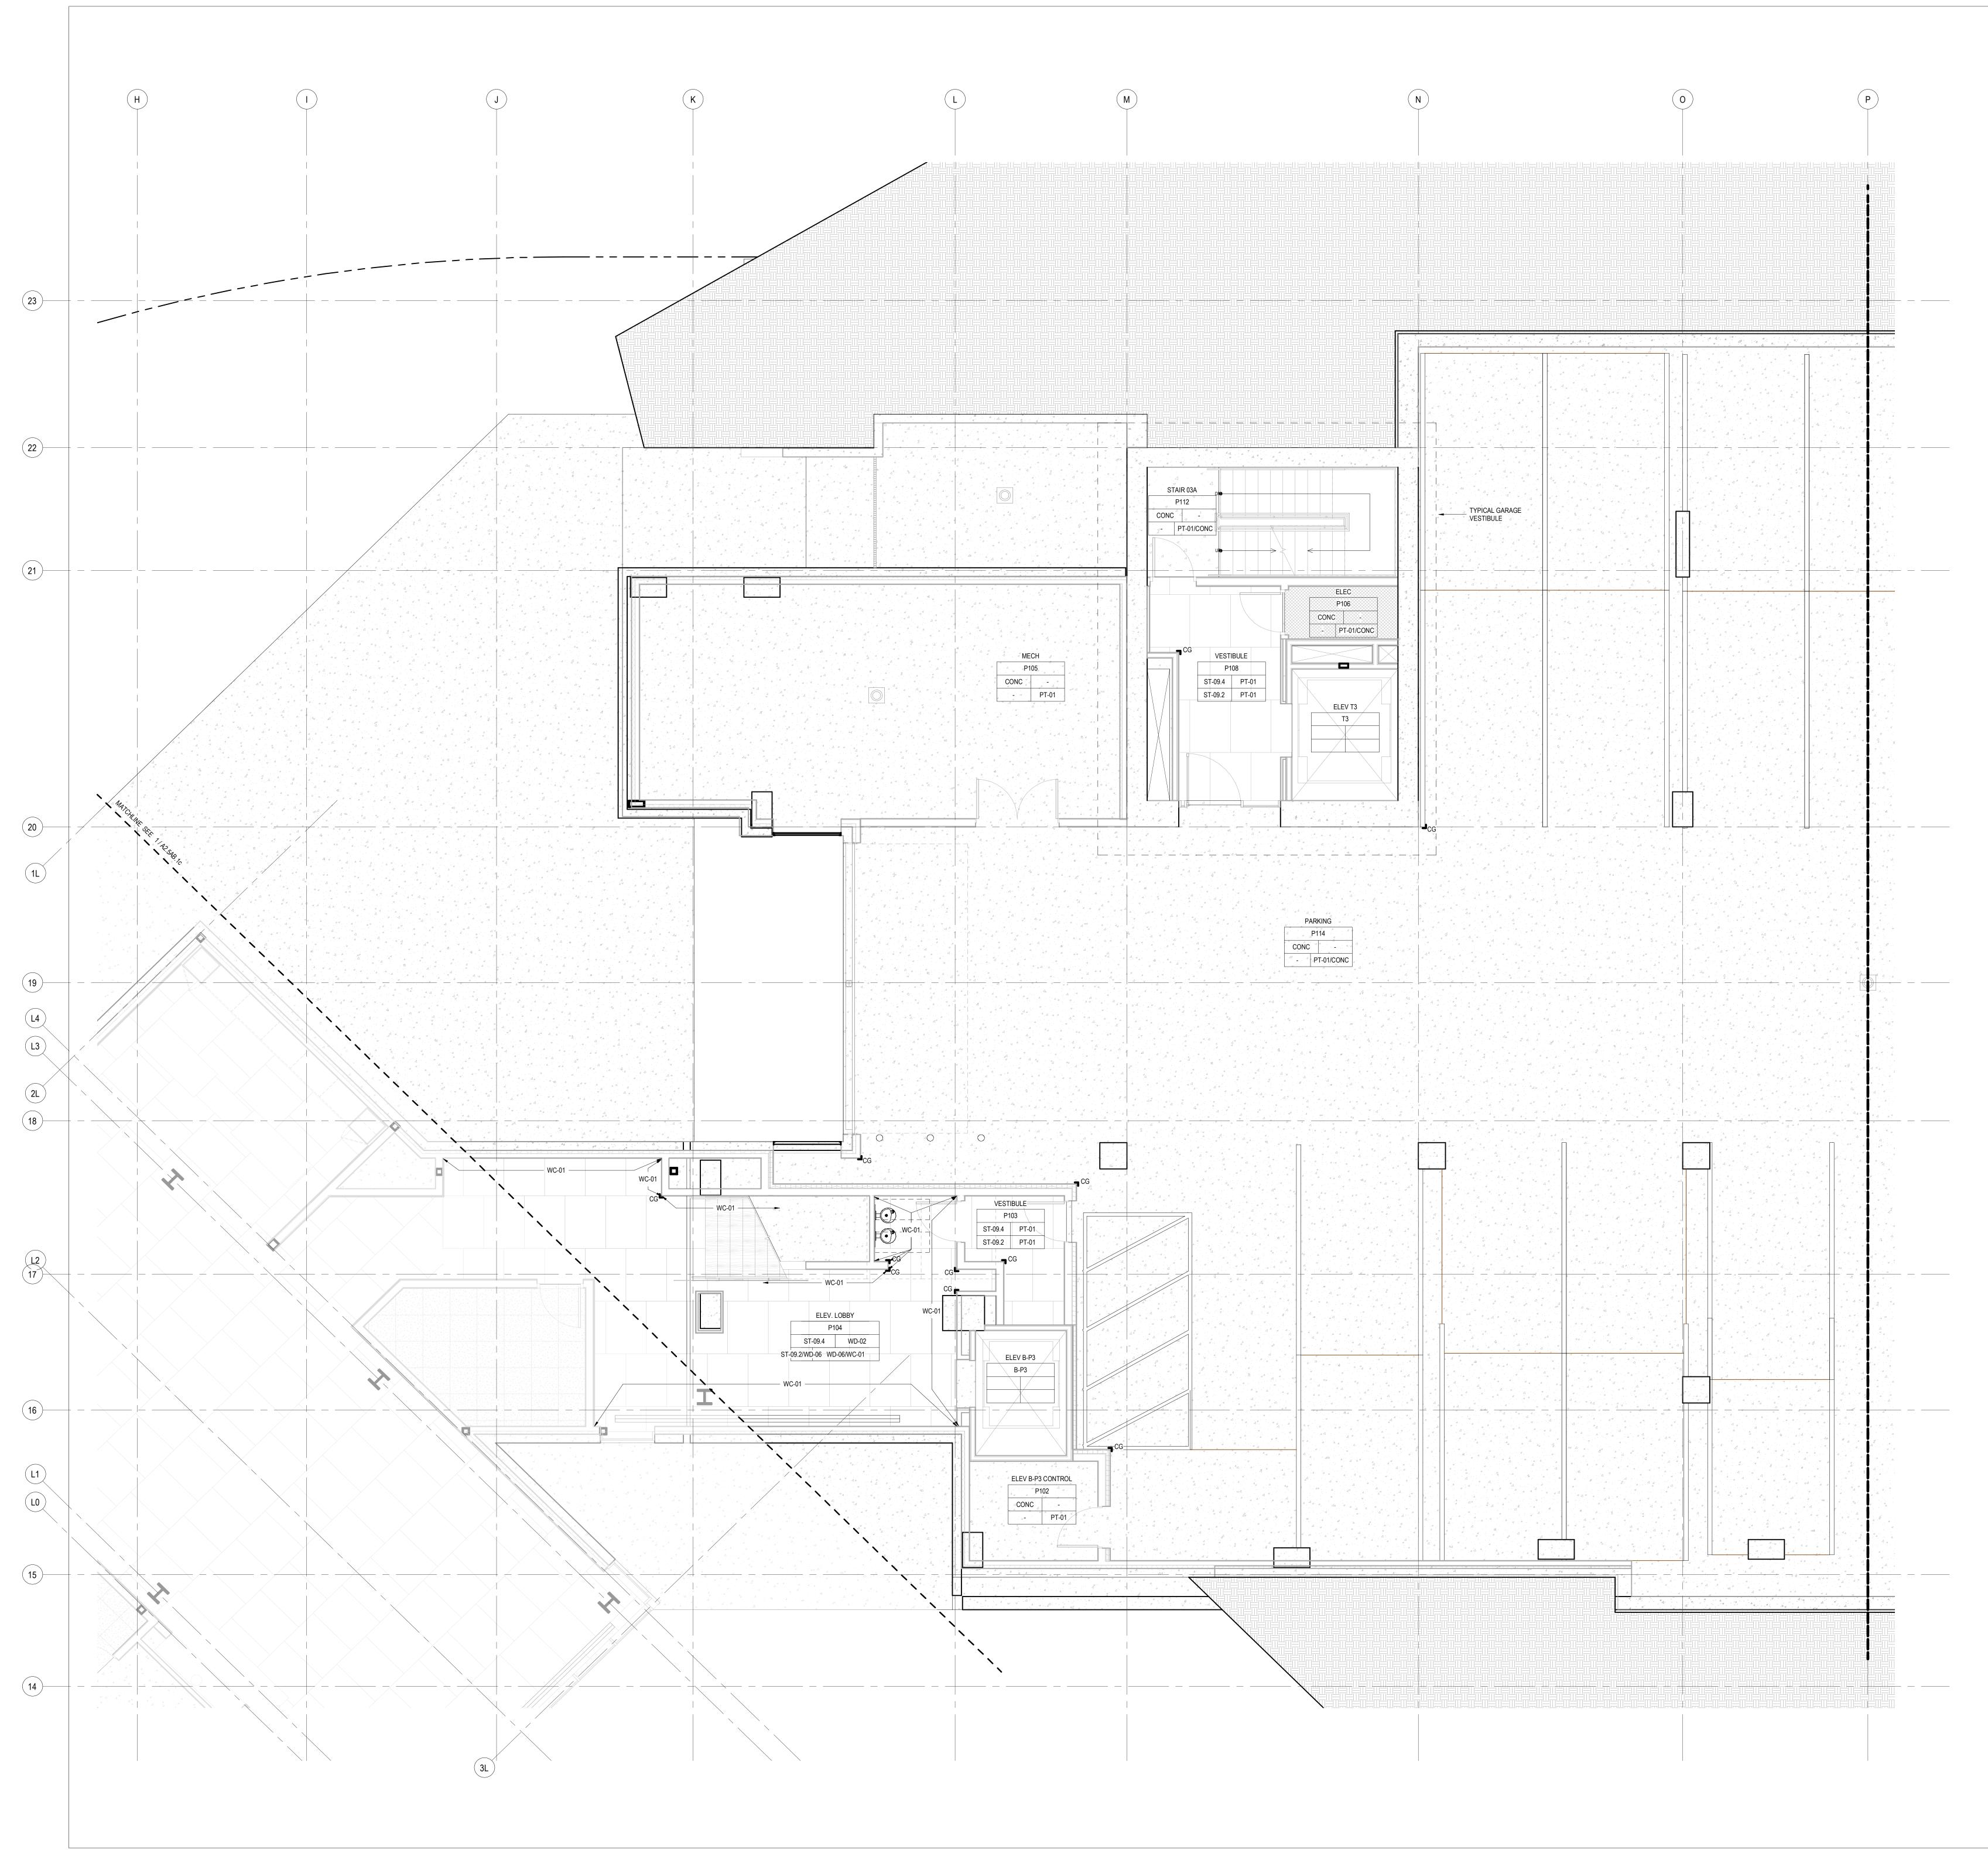

## **GENERAL NOTES**

1. REFER TO ROOM FINISH TAG FOR TYPICAL FINISH CALLOUTS, U.N.O. 2. "CG" DESIGNATES CORNER GAURD LOCATIONS. REFER TO APPENDIX A FOR FINISH SPESPECIFICATION. 3. ALL CONCRETE COLUMNS IN PARKING TO BE PAINTED WITH PT-02 UP TO 4'-0" A.F.F., UNLESS NOTED OTHERWISE.

ROOM FINISH TAG NOTE: FINISH IS CONSISTENT THROUGHOUT IF ONLY ONE IS LISTED.