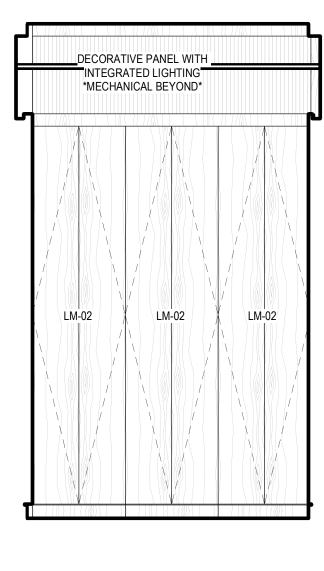

| THOMAS WALTER<br>KUNDIG<br>7298177-0301