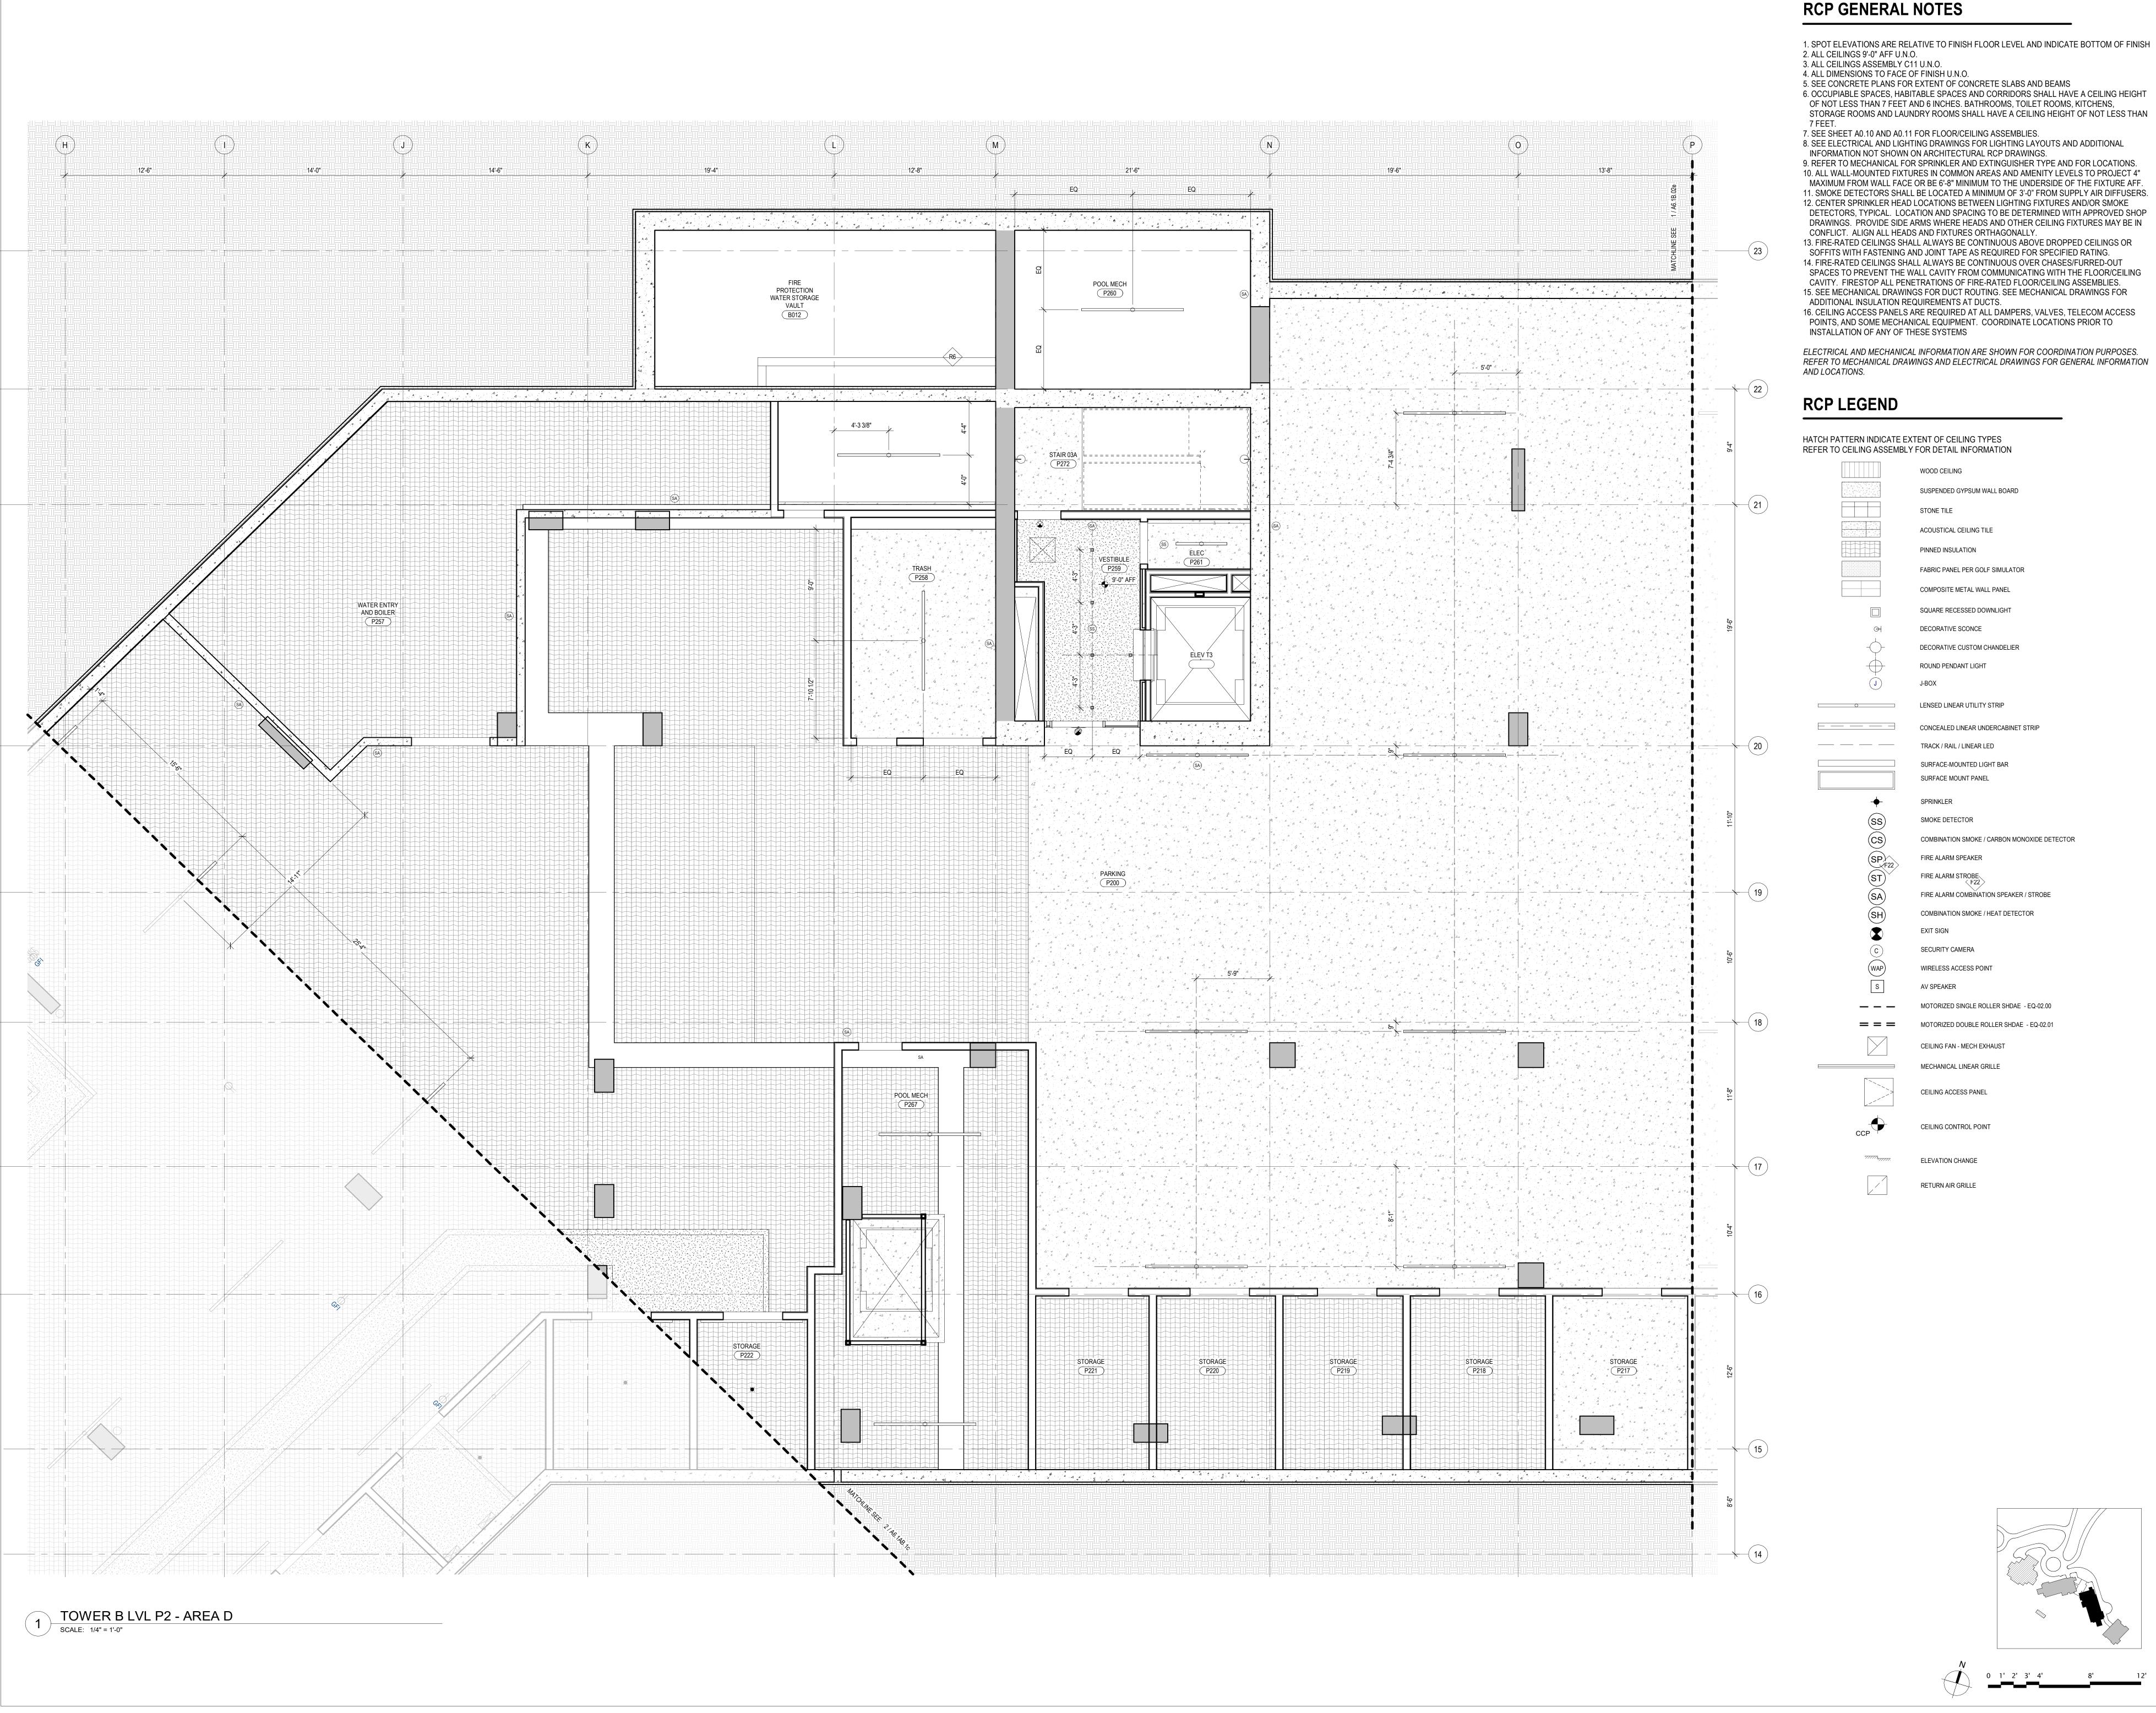

| 2144 Westlake Ave N, Suite F<br>Seattle, WA 98109                            |                                                 |
|------------------------------------------------------------------------------|-------------------------------------------------|
| MEP Engineer<br>WSP USA<br>1001 Fourth Ave., Suite 3100<br>Seattle, WA 98154 |                                                 |
| _principal architect<br>_project manager<br>drawn by<br>                     | TM, JB, SL, MD<br>SK, SS, JR, CP, EA,<br>JF, BD |
| checked by_<br>job no.                                                       |                                                 |
| date                                                                         |                                                 |
| revisions:                                                                   |                                                 |
|                                                                              |                                                 |
|                                                                              |                                                 |
|                                                                              |                                                 |
|                                                                              |                                                 |
|                                                                              |                                                 |
|                                                                              |                                                 |
|                                                                              |                                                 |
|                                                                              |                                                 |
|                                                                              |                                                 |
|                                                                              |                                                 |
|                                                                              |                                                 |
| no. date                                                                     | by                                              |
|                                                                              |                                                 |
|                                                                              |                                                 |
|                                                                              |                                                 |
| IFC SET 3 OF 3                                                               |                                                 |
| 05/31/2024                                                                   |                                                 |
| 00/01/2024                                                                   |                                                 |
| RCP - TOWER B - LVL P2<br>AREA D<br>A6.18.02d                                |                                                 |
|                                                                              |                                                 |