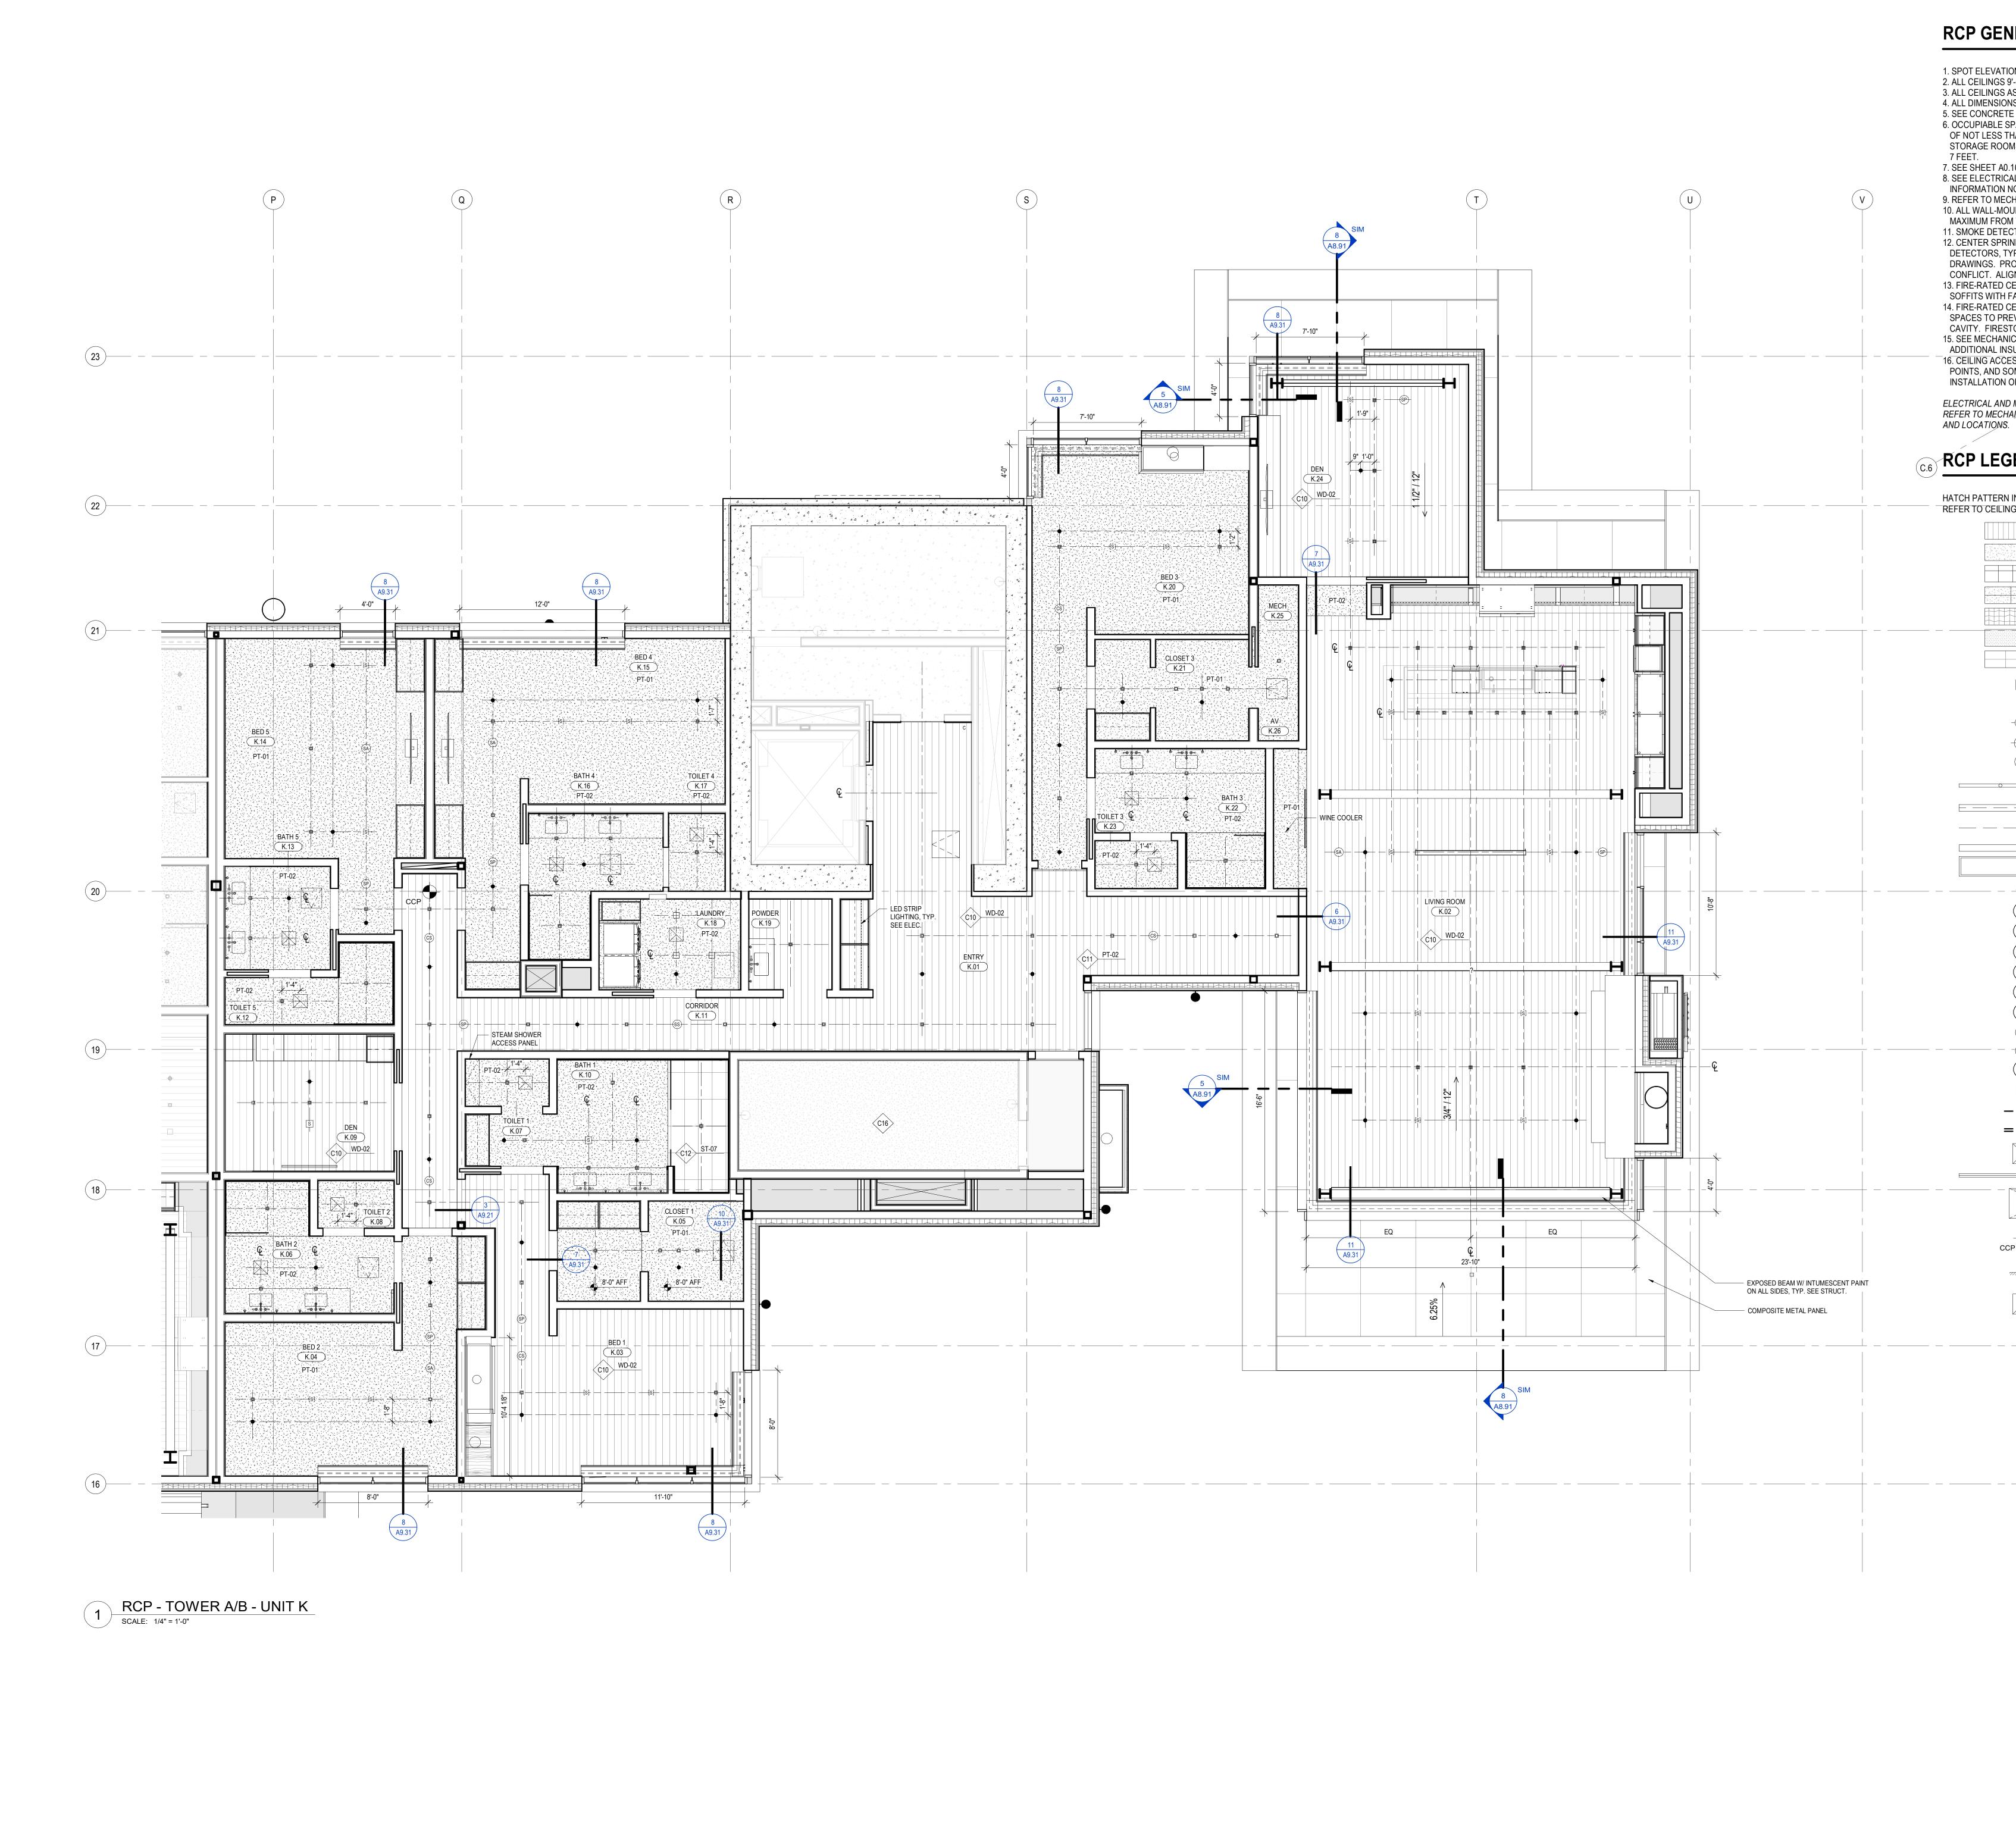

## **RCP GENERAL NOTES**

1. SPOT ELEVATIONS ARE RELATIVE TO FINISH FLOOR LEVEL AND INDICATE BOTTOM OF FINISH 2. ALL CEILINGS 9'-0" AFF U.N.O. 3. ALL CEILINGS ASSEMBLY C11 U.N.O.

4. ALL DIMENSIONS TO FACE OF FINISH U.N.O. 5. SEE CONCRETE PLANS FOR EXTENT OF CONCRETE SLABS AND BEAMS

6. OCCUPIABLE SPACES, HABITABLE SPACES AND CORRIDORS SHALL HAVE A CEILING HEIGHT OF NOT LESS THAN 7 FEET AND 6 INCHES. BATHROOMS, TOILET ROOMS, KITCHENS, STORAGE ROOMS AND LAUNDRY ROOMS SHALL HAVE A CEILING HEIGHT OF NOT LESS THAN

7. SEE SHEET A0.10 AND A0.11 FOR FLOOR/CEILING ASSEMBLIES. 8. SEE ELECTRICAL AND LIGHTING DRAWINGS FOR LIGHTING LAYOUTS AND ADDITIONAL INFORMATION NOT SHOWN ON ARCHITECTURAL RCP DRAWINGS. 9. REFER TO MECHANIWAL) FOR SPRINKLER AND EXTINGUISHER TYPE AND FOR LOCATIONS. 10. ALL WALL-MOUNTED FIXTURES IN COMMON AREAS AND AMENITY LEVELS TO PROJECT 4" MAXIMUM FROM WALL FACE OR BE 6'-8" MINIMUM TO THE UNDERSIDE OF THE FIXTURE AFF. 11. SMOKE DETECTORS SHALL BE LOCATED A MINIMUM OF 3'-0" FROM SUPPLY AIR DIFFUSERS. 12. CENTER SPRINKLER HEAD LOCATIONS BETWEEN LIGHTING FIXTURES AND/OR SMOKE DETECTORS, TYPICAL. LOCATION AND SPACING TO BE DETERMINED WITH APPROVED SHOP DRAWINGS. PROVIDE SIDE ARMS WHERE HEADS AND OTHER CEILING FIXTURES MAY BE IN CONFLICT. ALIGN ALL HEADS AND FIXTURES ORTHAGONALLY. 13. FIRE-RATED CEILINGS SHALL ALWAYS BE CONTINUOUS ABOVE DROPPED CEILINGS OR SOFFITS WITH FASTENING AND JOINT TAPE AS REQUIRED FOR SPECIFIED RATING. 14. FIRE-RATED CEILINGS SHALL ALWAYS BE CONTINUOUS OVER CHASES/FURRED-OUT SPACES TO PREVENT THE WALL CAVITY FROM COMMUNICATING WITH THE FLOOR/CEILING

CAVITY. FIRESTOP ALL PENETRATIONS OF FIRE-RATED FLOOR/CEILING ASSEMBLIES. 15. SEE MECHANICAL DRAWINGS FOR DUCT ROUTING. SEE MECHANICAL DRAWINGS FOR ADDITIONAL INSULATION REQUIREMENTS AT DUCTS. 16. CEILING ACCESS PANELS ARE REQUIRED AT ALL DAMPERS, VALVES, TELECOM ACCESS POINTS, AND SOME MECHANICAL EQUIPMENT. COORDINATE LOCATIONS PRIOR TO INSTALLATION OF ANY OF THESE SYSTEMS

ELECTRICAL AND MECHANICAL INFORMATION ARE SHOWN FOR COORDINATION PURPOSES. REFER TO MECHANICAL DRAWINGS AND ELECTRICAL DRAWINGS FOR GENERAL INFORMATION

| LEGEND                    |                                               |
|---------------------------|-----------------------------------------------|
| ATTERN INDICATE EXT       | TENT OF CEILING TYPES                         |
|                           | FOR DETAIL INFORMATION                        |
|                           | WOOD CEILING                                  |
|                           | SUSPENDED GYPSUM WALL BOARD                   |
|                           | STONE TILE                                    |
|                           | ACOUSTICAL CEILING TILE                       |
|                           | PINNED INSULATION                             |
| C.5                       | FABRIC PANEL PER GOLF SIMULATOR               |
|                           | COMPOSITE METAL WALL PANEL                    |
|                           | SQUARE RECESSED DOWNLIGHT                     |
| e                         | DECORATIVE SCONCE                             |
|                           | DECORATIVE CUSTOM CHANDELIER                  |
|                           | ROUND PENDANT LIGHT                           |
|                           | J-BOX                                         |
| <u> </u>                  | LENSED LINEAR UTILITY STRIP                   |
|                           | CONCEALED LINEAR UNDERCABINET STRIP           |
|                           | TRACK / RAIL / LINEAR LED                     |
|                           | SURFACE-MOUNTED LIGHT BAR SURFACE MOUNT PANEL |
|                           | SPRINKLER                                     |
| (SS)                      | SMOKE DETECTOR                                |
|                           | COMBINATION SMOKE / CARBON MONOXIDE DETECTOR  |
| (SP)                      | FIRE ALARM SPEAKER                            |
| (ST)                      | FIRE ALARM STROBE                             |
| SA                        | FIRE ALARM COMBINATION SPEAKER / STROBE       |
| SH                        | COMBINATION SMOKE / HEAT DETECTOR             |
|                           | EXIT SIGN                                     |
|                           | - SECURITY CAMERA                             |
| (WAP)                     | WIRELESS ACCESS POINT                         |
| S                         | AV SPEAKER                                    |
|                           | MOTORIZED SINGLE ROLLER SHDAE - EQ-02.00      |
|                           | MOTORIZED DOUBLE ROLLER SHDAE - EQ-02.01      |
|                           | CEILING FAN - MECH EXHAUST                    |
|                           | MECHANICAL LINEAR GRILLE                      |
|                           | CEILING ACCESS PANEL                          |
| CCP                       | CEILING CONTROL POINT                         |
| 77770- <sub>777777.</sub> | ELEVATION CHANGE                              |
|                           | RETURN AIR GRILLE                             |
|                           |                                               |
|                           |                                               |
|                           |                                               |
|                           |                                               |
|                           |                                               |
|                           |                                               |
|                           |                                               |
|                           |                                               |
|                           |                                               |
|                           |                                               |
|                           |                                               |
|                           |                                               |
|                           |                                               |
|                           |                                               |
|                           |                                               |

RCP - TOWER AB - UNIT

A6.2.K