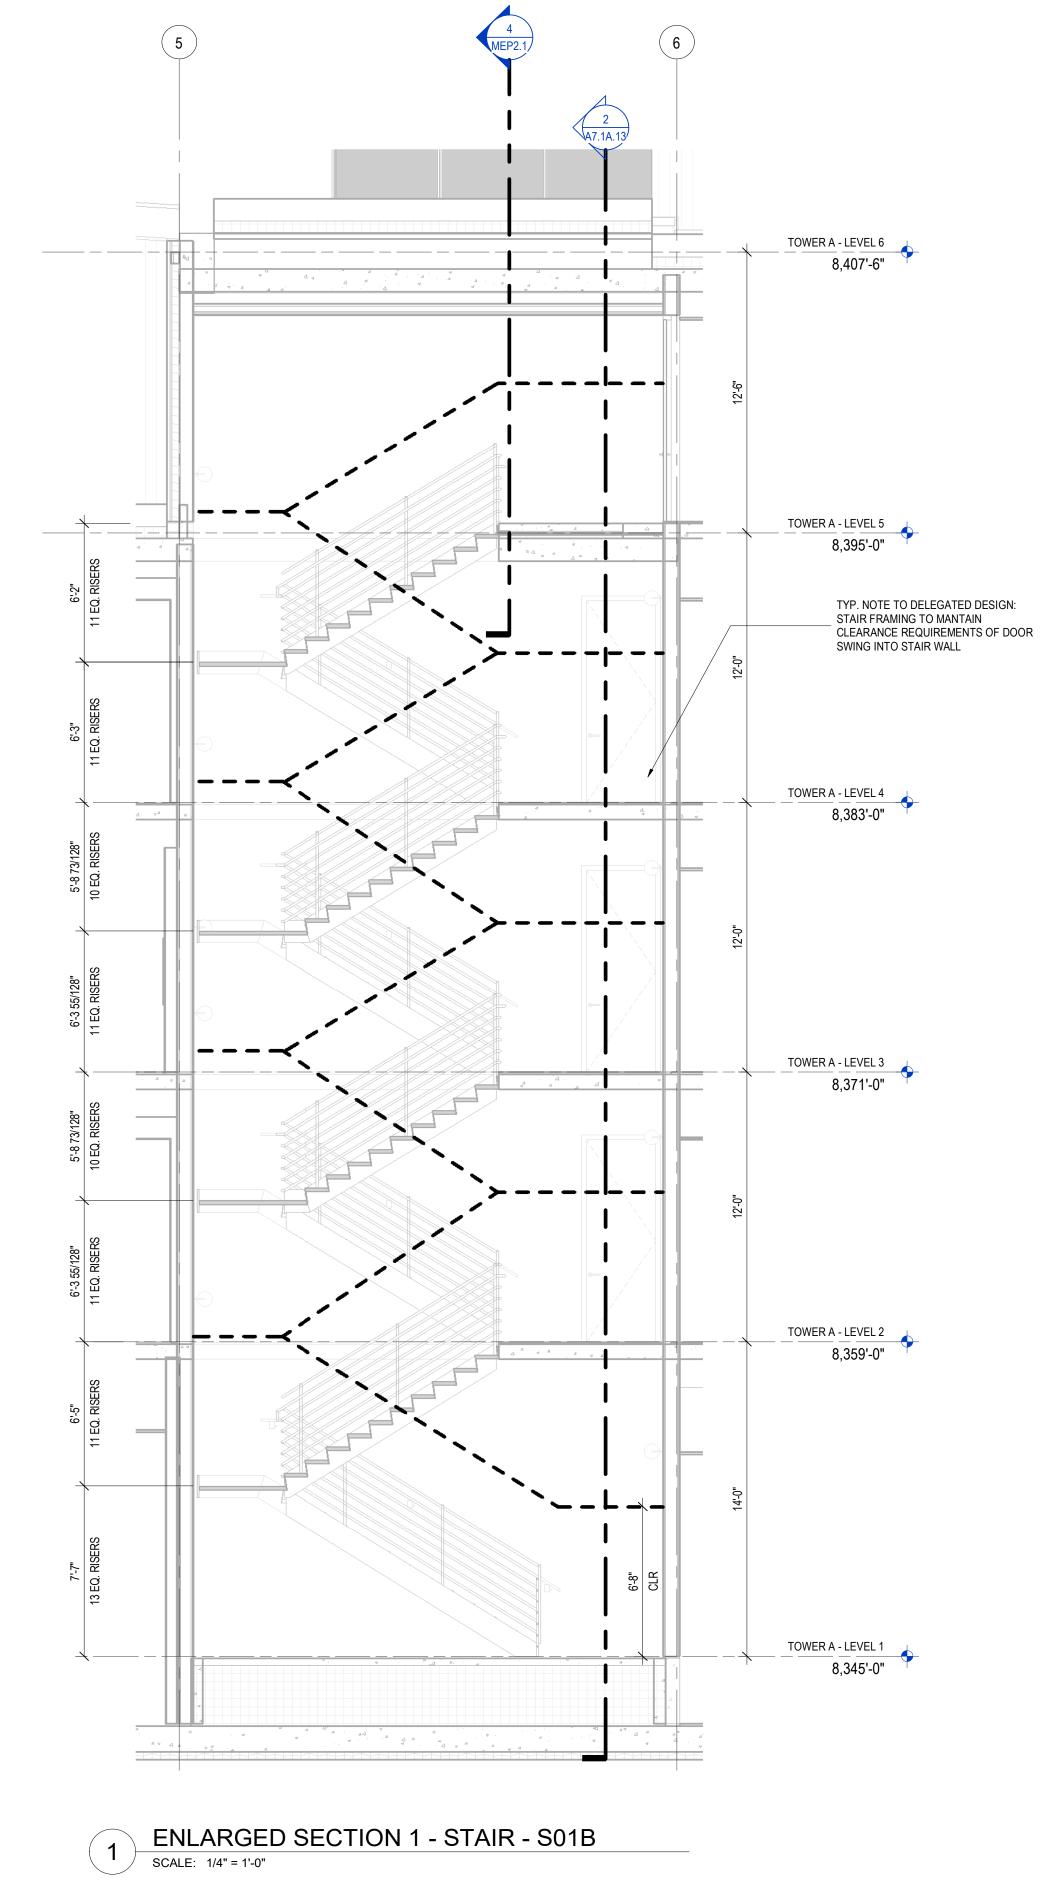

STAIRS GENERAL NOTES

1. EGRESS STAIRS TO BE STEEL PAN CONCRETE STAIR DELEGATED DESIGN.
2. STAIRWAY DOOR OPERATION: STAIRWAYS DOORS OTHER THAN
THE EXIT DISCHARGE DOORS SHALL BE PERMITTED TO BE
LOCKED FROM THE STAIRWAY SIDE, AND SHALL BE CAPABLE OF
BEING UNLOCKED SIMULTANEOUSLY AND AUTOMATICALLY
UPON A SIGNAL FROM THE FIRE COMMAND CENTER (FCC), AND
UPON A SIGNAL FROM AFIRE ALARM ORIGINATING ANYWHERE IN
THE BUILDING, WHERE STAIRWAY DOORS ARE INSTALLED THAT
ARE NOT LOCKED FROM THE STAIRWAY SIDE, WIRING SHALL BE
INSTALLED TO FACILITATE FUTURE INSTALLATIONS OF LOCKING
HARDWARE.
3. DIMENSIONS ARE TO FACE OF FINISH, STAIR THREAD NOSING
OR FACE OF STAIR STRINGER UNO.

drawn by SK, SS, JR, CP, EA, JF, BD

checked by JB

job no. 20052

date 05/17/2024

revisions:

no. date

IFC SET 2 OF 3 05/17/2024

VERTICAL CIRCULATION
- STAIR S01B ENLARGED SECTIONS