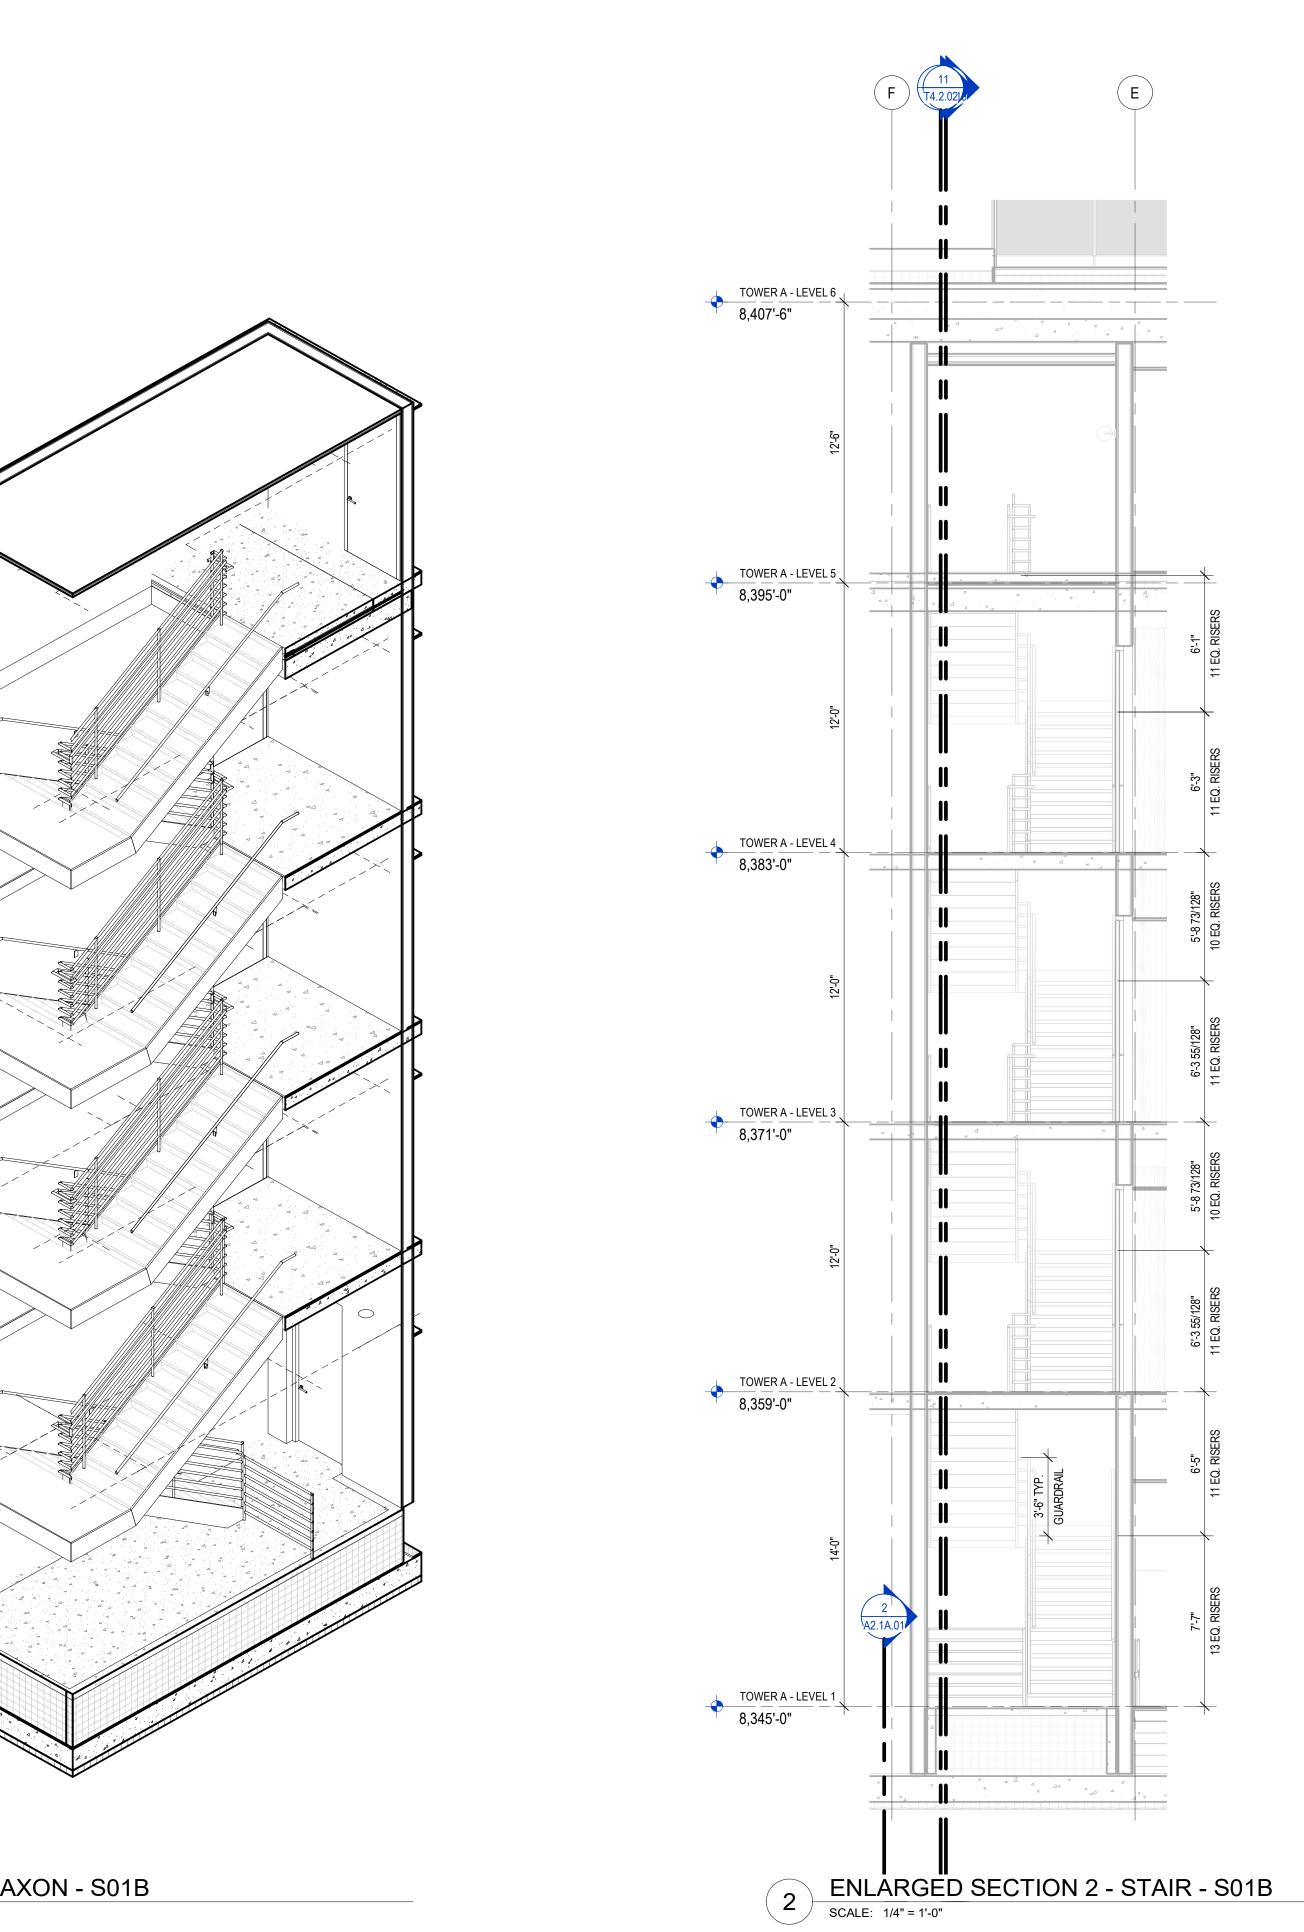

STAIRS GENERAL NOTES

1. EGRESS STAIRS TO BE STEEL PAN CONCRETE STAIR DELEGATED DESIGN.
2. STAIRWAY DOOR OPERATION: STAIRWAYS DOORS OTHER THAN
THE EXIT DISCHARGE DOORS SHALL BE PERMITTED TO BE
LOCKED FROM THE STAIRWAY SIDE, AND SHALL BE CAPABLE OF
BEING UNLOCKED SIMULTANEOUSLY AND AUTOMATICALLY
UPON A SIGNAL FROM THE FIRE COMMAND CENTER (FCC), AND
UPON A SIGNAL FROM AFIRE ALARM ORIGINATING ANYWHERE IN
THE BUILDING, WHERE STAIRWAY DOORS ARE INSTALLED THAT
ARE NOT LOCKED FROM THE STAIRWAY SIDE, WIRING SHALL BE
INSTALLED TO FACILITATE FUTURE INSTALLATIONS OF LOCKING
HARDWARE.
3. DIMENSIONS ARE TO FACE OF FINISH, STAIR THREAD NOSING
OR FACE OF STAIR STRINGER UNO.

drawn by SK, SS, JR, CP, EA, JF, BD

checked by JB

job no. 20052

date 05/17/2024

revisions:

no. date

IFC SET 2 OF 3 05/17/2024

VERTICAL CIRCULATION
- STAIR S01B ENLARGED SECTIONS