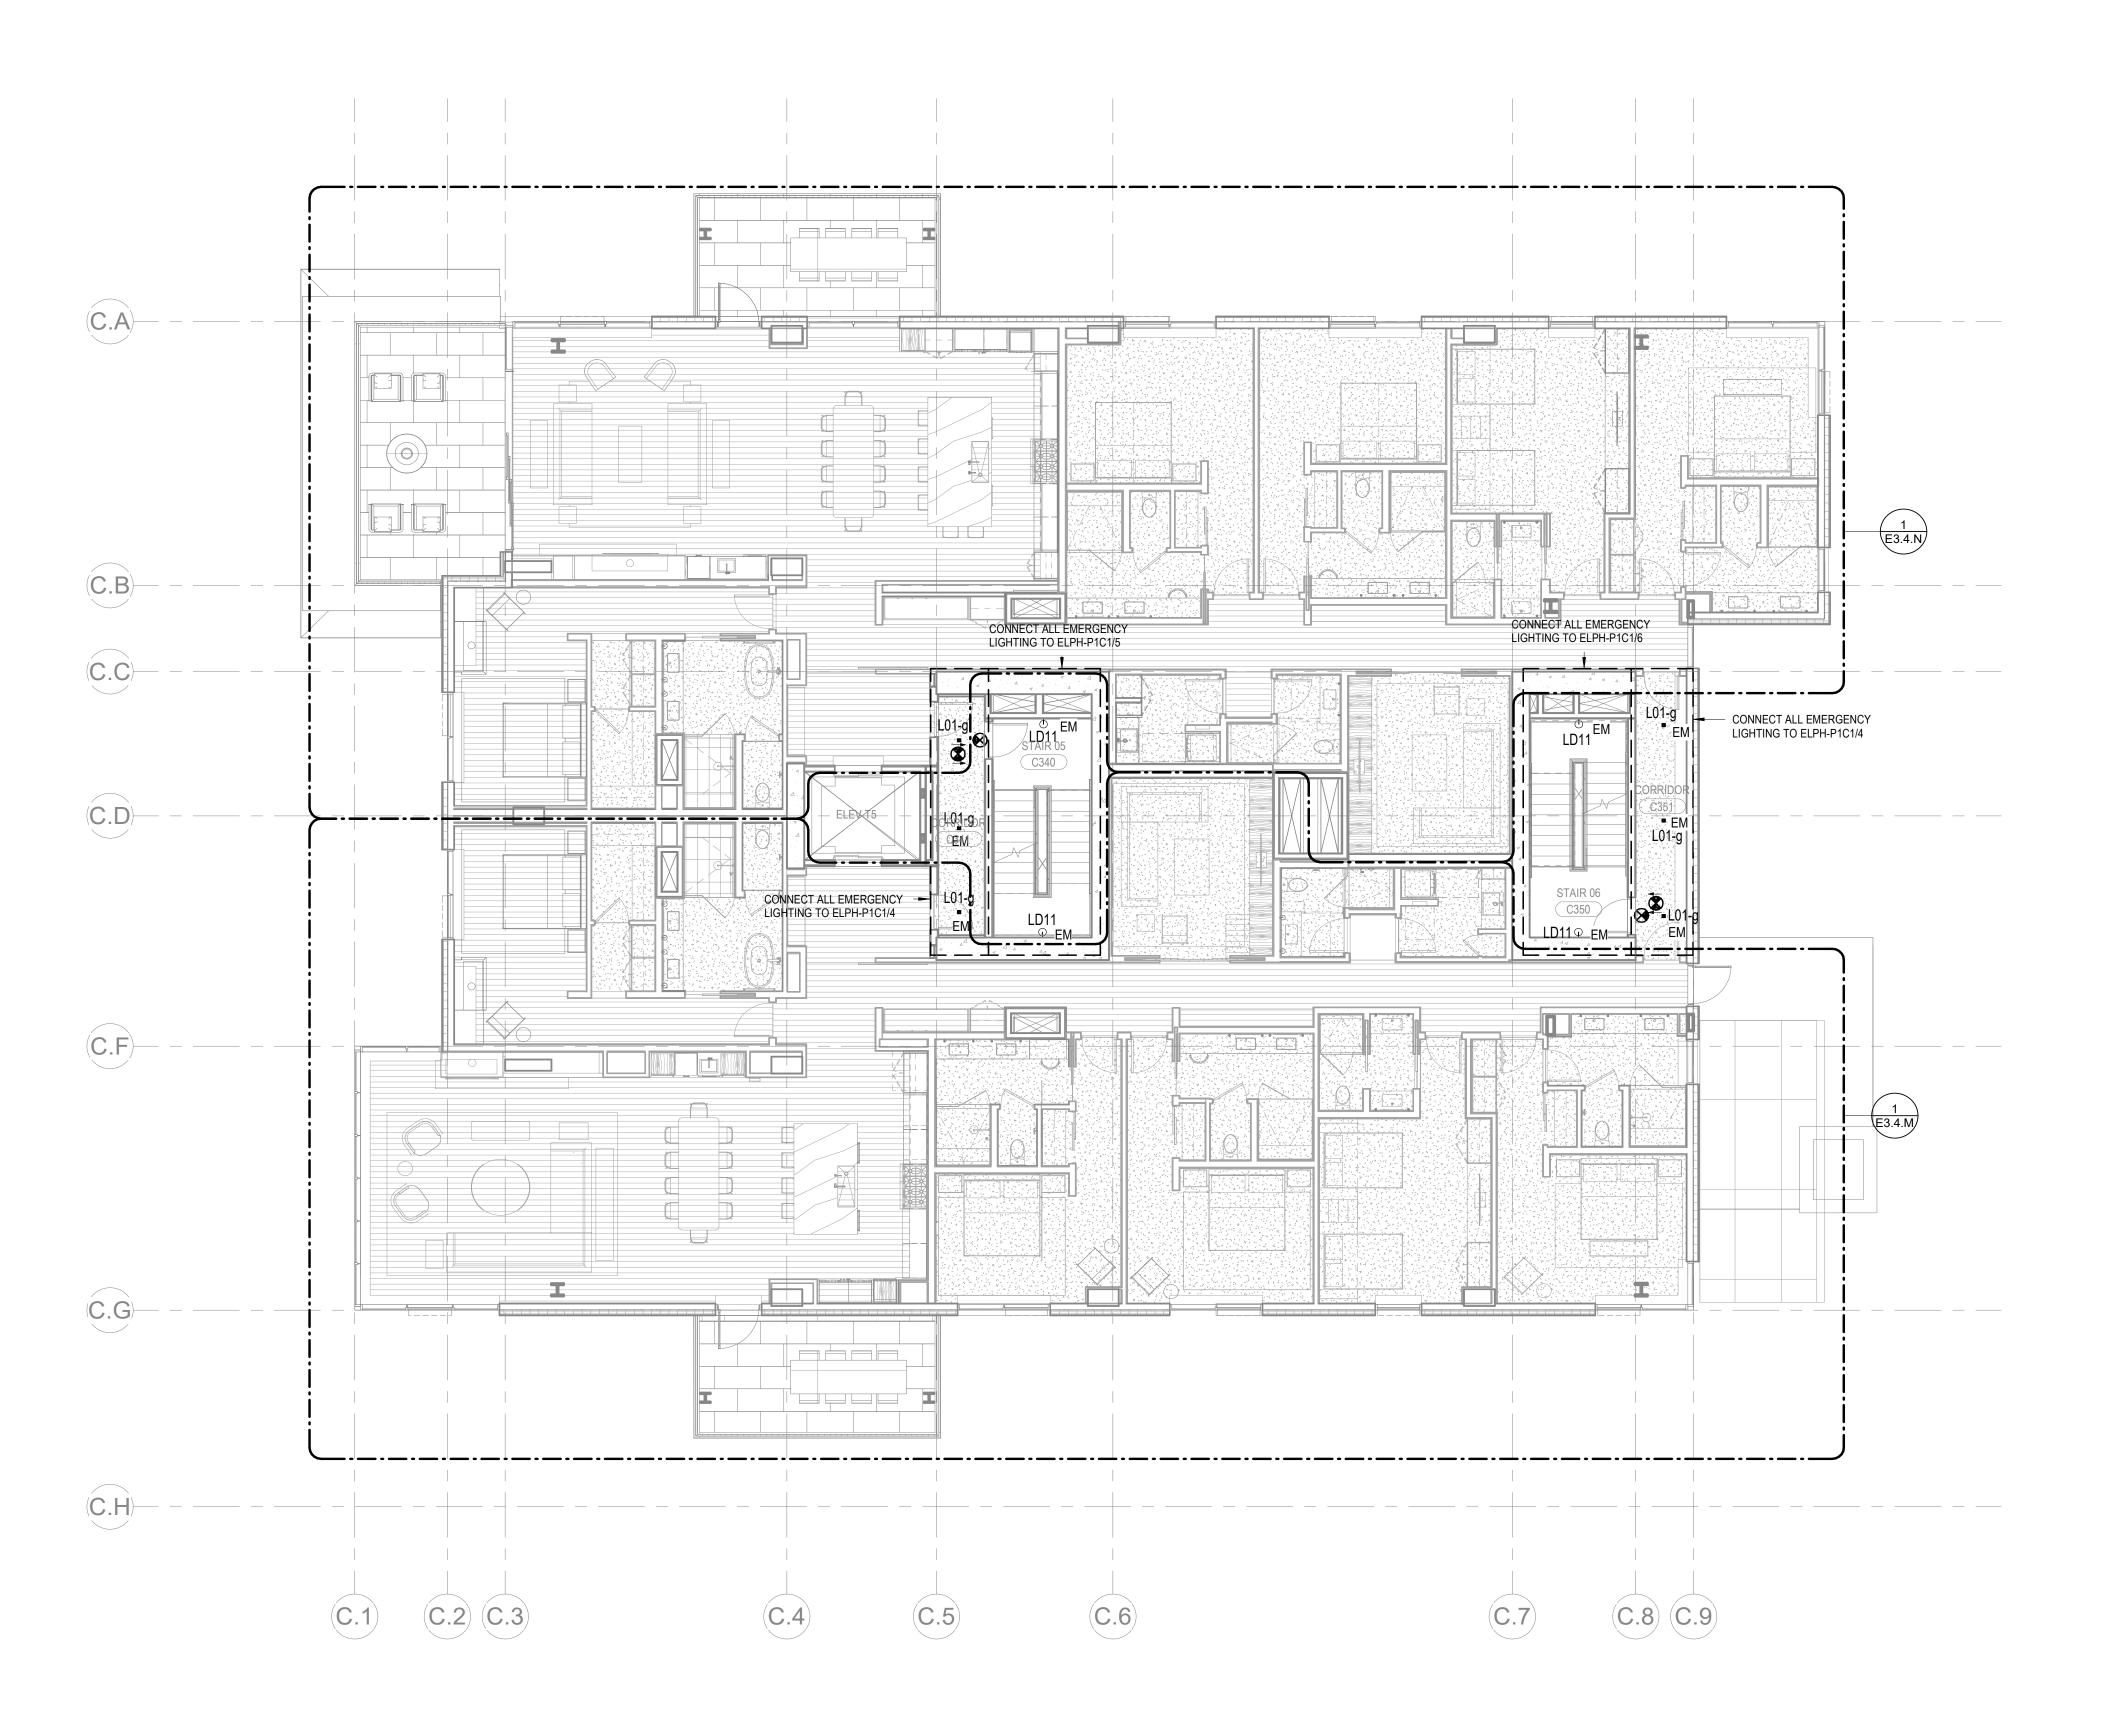

1 LEVEL 3 LIGHTING PLAN

SCALE: 1/8" = 1'-0"

## **SHEET NOTES:**

- A. DRAWINGS ARE INTENDED TO SHOW GENERAL ARRANGEMENT, DESIGN, AND EXTENT OF WORK AND ARE DIAGRAMMATIC. DRAWINGS ARE NOT INTENDED TO SHOW EXACT LOCATIONS EXCEPT WHERE DIMENSIONS ARE SHOWN. ELECTRICAL WORK IS SHOWN ON PLANS USING STANDARD INDUSTRY SYMBOLS. BEFORE ORDERING MATERIALS OR COMMENCEMENT WITH WORK, VERIFY MEASUREMENTS PERTAINING THERETO AND ASSUME RESPONSIBILITY THEREFOR. ANY SUBSTANTIAL DIFFERENCES BETWEEN DRAWINGS AND CONDITIONS IN THE FIELD SHALL BE SUBMITTED TO THE CONSTRUCTION
- MANAGER FOR CONSIDERATION BEFORE PROCEEDING WITH WORK. WORK PERFORMED INCLUDES LABOR, MATERIALS, AND EQUIPMENT REQUIRED TO INSTALL A COMPLETE ELECTRICAL SYSTEM AS INDICATED ON DRAWINGS AND SPECIFICATIONS. PROVIDE EXIT SIGNS AND CONNECT EXIT SIGNS AND LUMINAIRES NOTED AS EMERGENCY
- TO EMERGENCY POWER SOURCE AS INDICATED ON PLANS. REFER TO LUMINAIRE SCHEDULE FOR INFORMATION. FIXTURE CATALOG NUMBERS ARE SUBJECT TO CHANGE BY MANUFACTURER. VERIFY
- FIXTURE CATALOG NUMBERS FOR ACCURACY. VERIFY EQUIPMENT SIZES AND POWER REQUIREMENTS FOR EQUIPMENT PROVIDED BY ELECTRICAL CONDUITS IN FINISHED SPACES SHALL BE CONCEALED. COORDINATE WITH
- OTHER TRADES AND USE CHASES AND CEILING SPACES. LOCATIONS OF ELECTRICAL JUNCTION BOXES IN FINISHED SPACES SHALL BE APPROVED BY ARCHITECT PRIOR TO