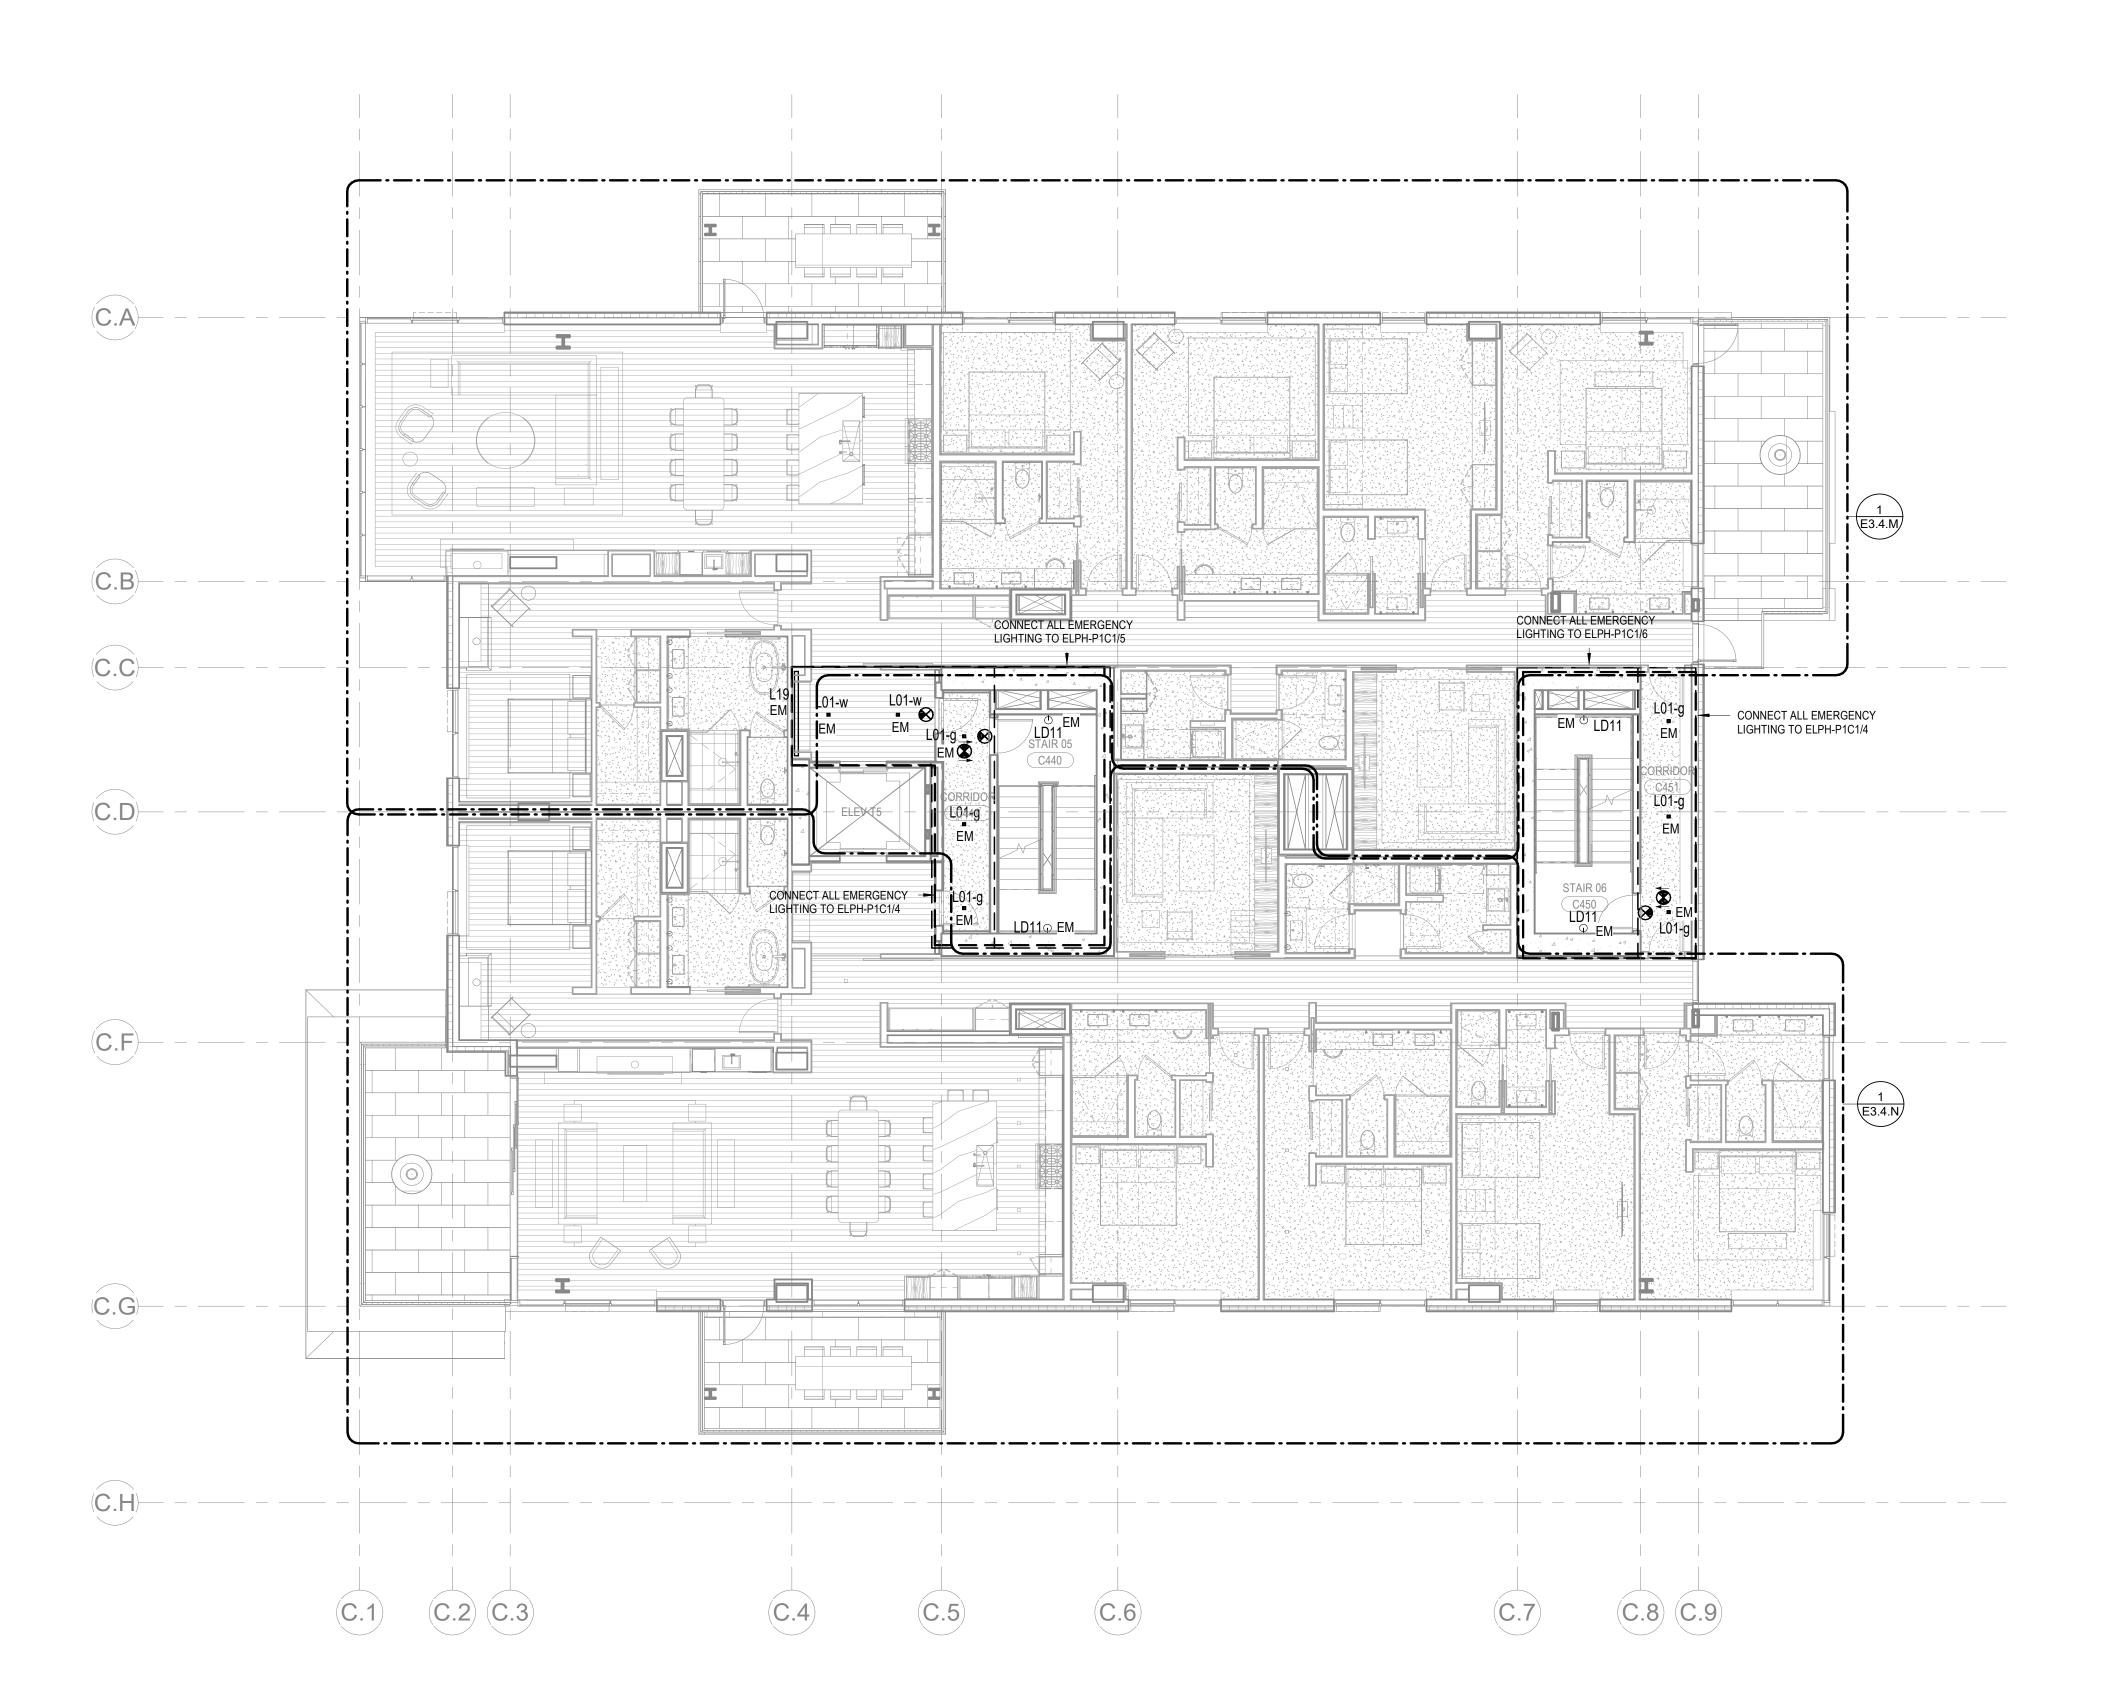

1 LEVEL 4 LIGHTING PLAN

SCALE: 1/8" = 1'-0"

## **SHEET NOTES:**

- A. DRAWINGS ARE INTENDED TO SHOW GENERAL ARRANGEMENT, DESIGN, AND EXTENT OF WORK AND ARE DIAGRAMMATIC. DRAWINGS ARE NOT INTENDED TO SHOW EXACT LOCATIONS EXCEPT WHERE DIMENSIONS ARE SHOWN. ELECTRICAL WORK IS SHOWN ON PLANS USING STANDARD INDUSTRY SYMBOLS. BEFORE ORDERING MATERIALS OR COMMENCEMENT WITH WORK, VERIFY MEASUREMENTS PERTAINING THERETO AND ASSUME RESPONSIBILITY THEREFOR. ANY SUBSTANTIAL DIFFERENCES BETWEEN DRAWINGS AND CONDITIONS IN THE FIELD SHALL BE SUBMITTED TO THE CONSTRUCTION
- MANAGER FOR CONSIDERATION BEFORE PROCEEDING WITH WORK.

  B. WORK PERFORMED INCLUDES LABOR, MATERIALS, AND EQUIPMENT REQUIRED TO INSTALL A COMPLETE ELECTRICAL SYSTEM AS INDICATED ON DRAWINGS AND SPECIFICATIONS.

  C. PROVIDE EXIT SIGNS AND CONNECT EXIT SIGNS AND LIMINAIRES NOTED AS EMERGENCY
- TO EMERGENCY POWER SOURCE AS INDICATED ON PLANS.

  D. REFER TO LUMINAIRE SCHEDULE FOR INFORMATION.
- E. FIXTURE CATALOG NUMBERS ARE SUBJECT TO CHANGE BY MANUFACTURER. VERIFY FIXTURE CATALOG NUMBERS FOR ACCURACY.
   F. VERIFY EQUIPMENT SIZES AND POWER REQUIREMENTS FOR EQUIPMENT PROVIDED BY
- G. ELECTRICAL CONDUITS IN FINISHED SPACES SHALL BE CONCEALED. COORDINATE WITH OTHER TRADES AND USE CHASES AND CEILING SPACES. LOCATIONS OF ELECTRICAL JUNCTION BOXES IN FINISHED SPACES SHALL BE APPROVED BY ARCHITECT PRIOR TO ROUGH-IN.