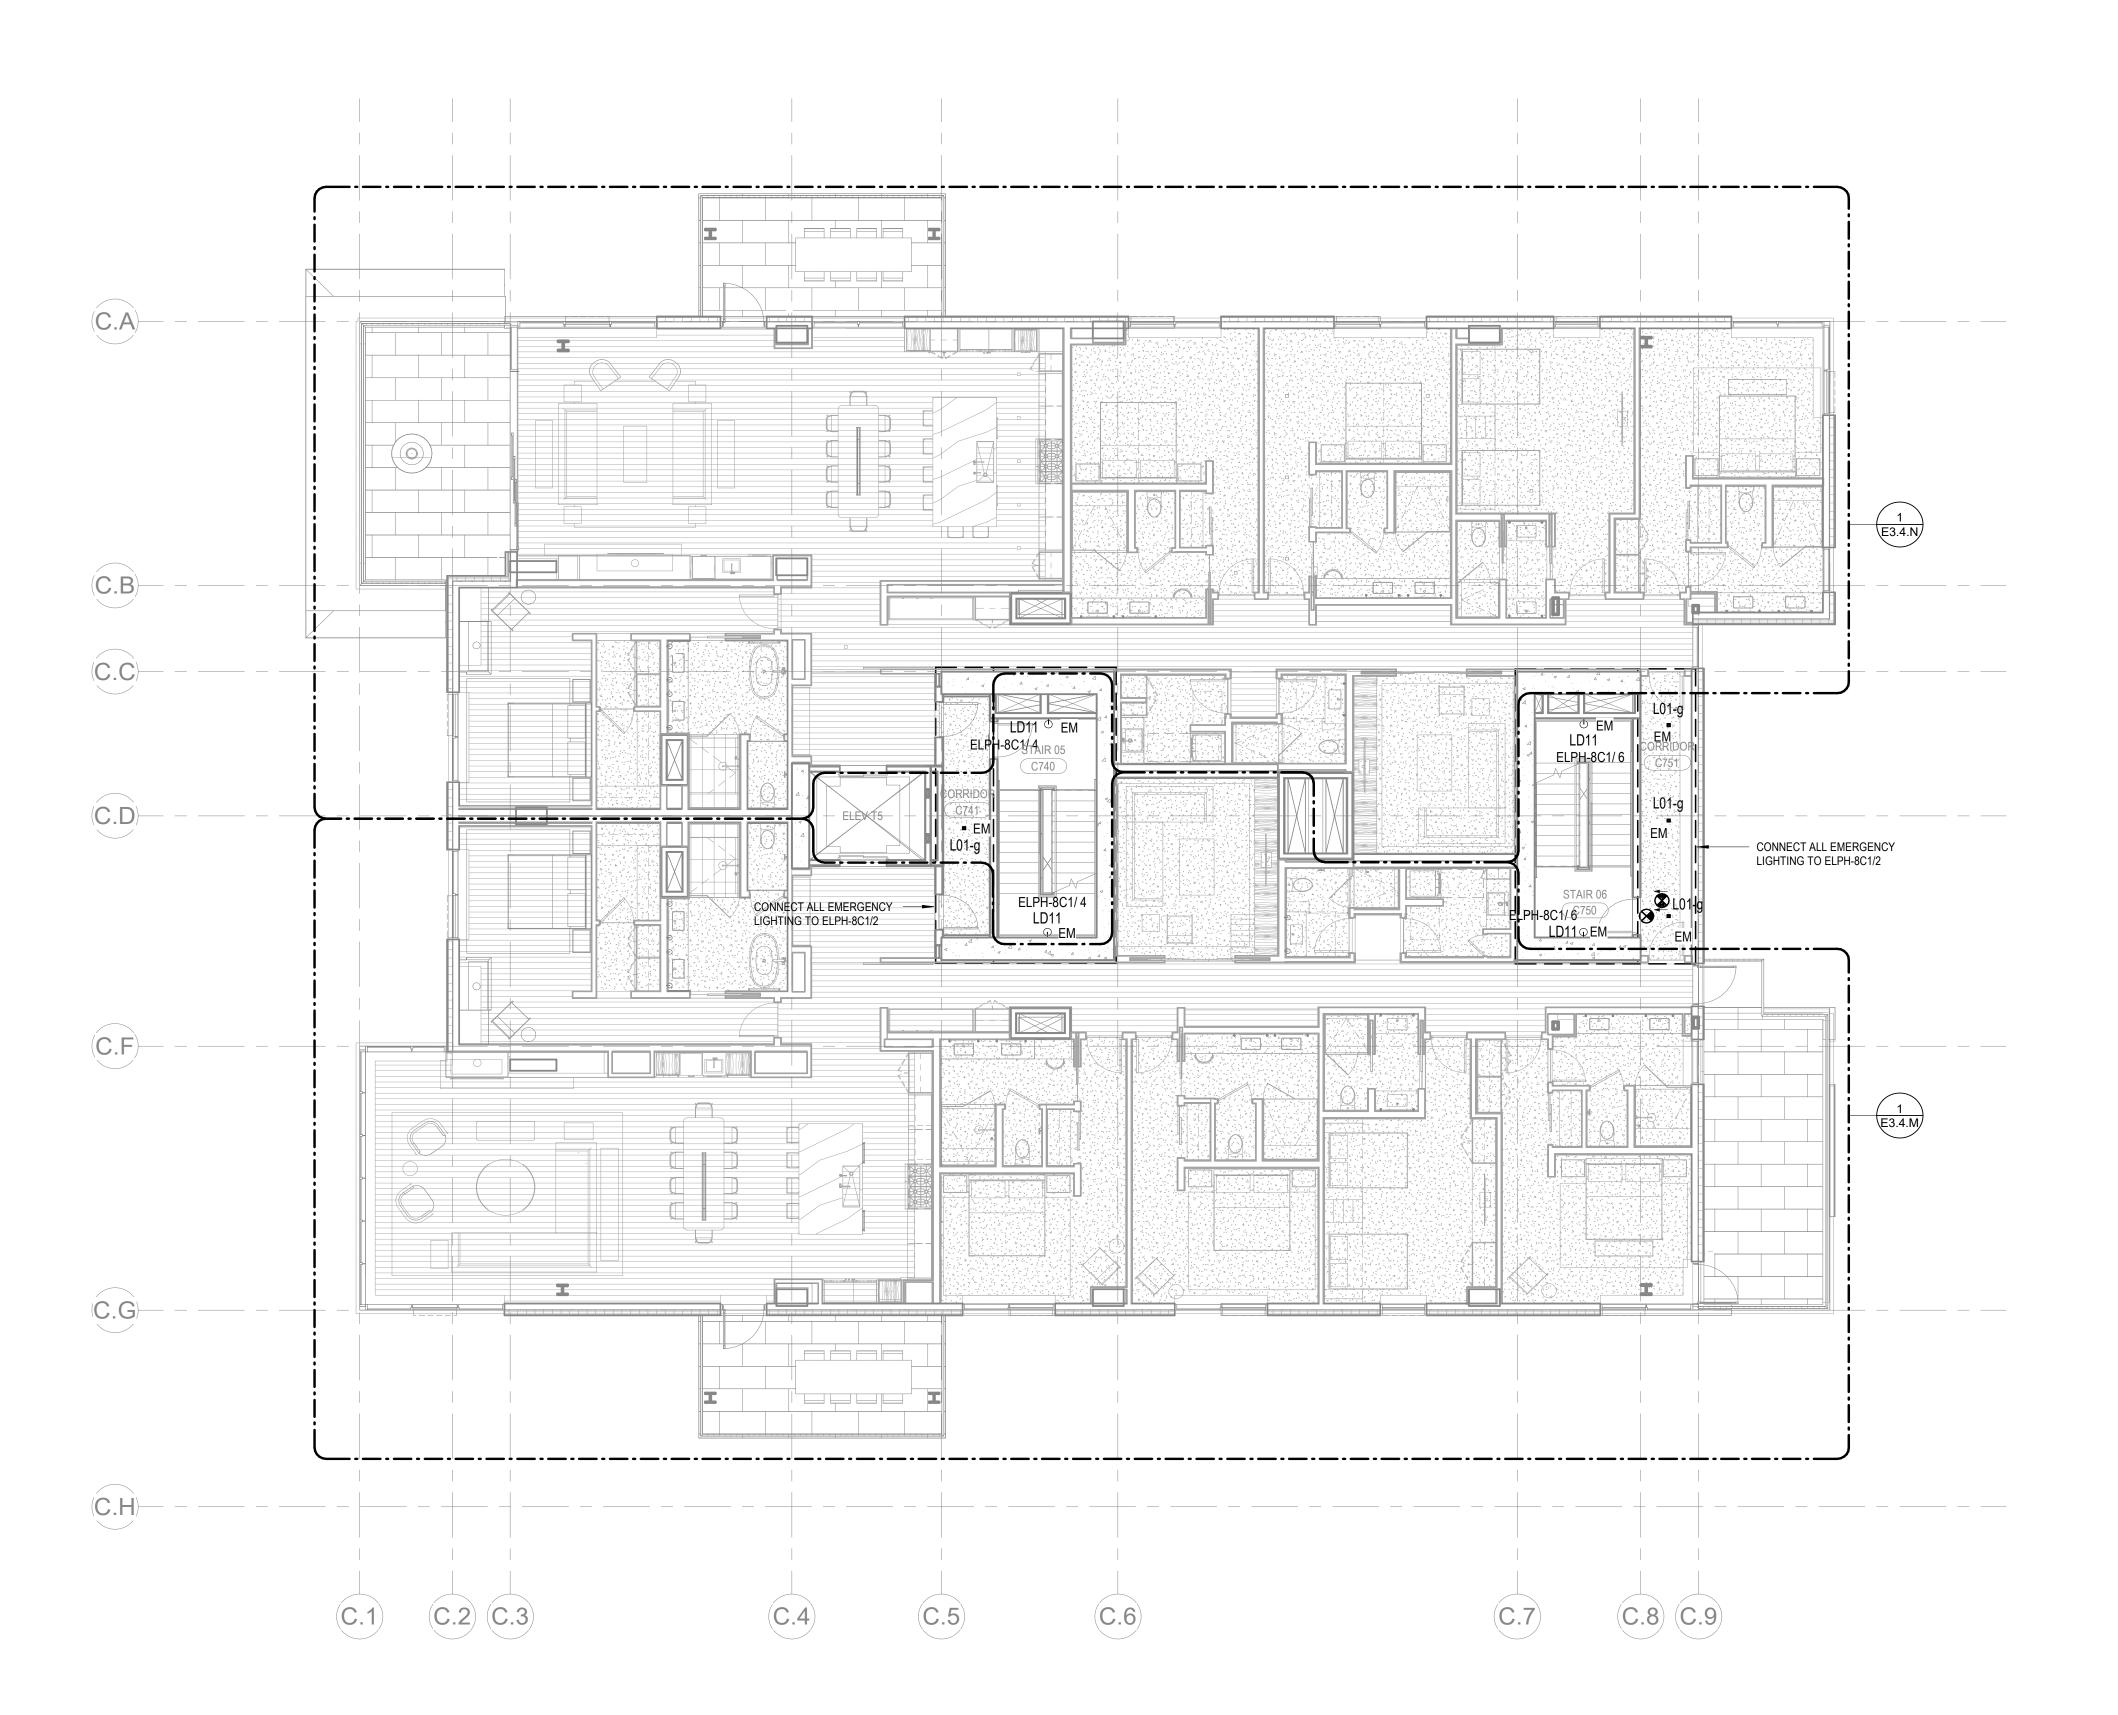

1 LEVEL 7 LIGHTING PLAN

SCALE: 1/8" = 1'-0"

## **SHEET NOTES:**

- A. DRAWINGS ARE INTENDED TO SHOW GENERAL ARRANGEMENT, DESIGN, AND EXTENT OF WORK AND ARE DIAGRAMMATIC. DRAWINGS ARE NOT INTENDED TO SHOW EXACT LOCATIONS EXCEPT WHERE DIMENSIONS ARE SHOWN. ELECTRICAL WORK IS SHOWN ON PLANS USING STANDARD INDUSTRY SYMBOLS. BEFORE ORDERING MATERIALS OR COMMENCEMENT WITH WORK, VERIFY MEASUREMENTS PERTAINING THERETO AND ASSUME RESPONSIBILITY THEREFOR. ANY SUBSTANTIAL DIFFERENCES BETWEEN
- DRAWINGS AND CONDITIONS IN THE FIELD SHALL BE SUBMITTED TO THE CONSTRUCTION MANAGER FOR CONSIDERATION BEFORE PROCEEDING WITH WORK.

  B. WORK PERFORMED INCLUDES LABOR, MATERIALS, AND EQUIPMENT REQUIRED TO INSTALL A COMPLETE ELECTRICAL SYSTEM AS INDICATED ON DRAWINGS AND SPECIFICATIONS.

  C. PROVIDE EXIT SIGNS AND CONNECT EXIT SIGNS AND LUMINAIRES NOTED AS EMERGENCY
- TO EMERGENCY POWER SOURCE AS INDICATED ON PLANS.

  D. REFER TO LUMINAIRE SCHEDULE FOR INFORMATION.

  E. FIXTURE CATALOG NUMBERS ARE SUBJECT TO CHANGE BY MANUFACTURER. VERIF
- E. FIXTURE CATALOG NUMBERS ARE SUBJECT TO CHANGE BY MANUFACTURER. VERIFY FIXTURE CATALOG NUMBERS FOR ACCURACY.
   F. VERIFY EQUIPMENT SIZES AND POWER REQUIREMENTS FOR EQUIPMENT PROVIDED BY
- OTHERS.

  G. ELECTRICAL CONDUITS IN FINISHED SPACES SHALL BE CONCEALED. COORDINATE WITH OTHER TRADES AND USE CHASES AND CEILING SPACES. LOCATIONS OF ELECTRICAL JUNCTION BOXES IN FINISHED SPACES SHALL BE APPROVED BY ARCHITECT PRIOR TO ROUGH-IN.