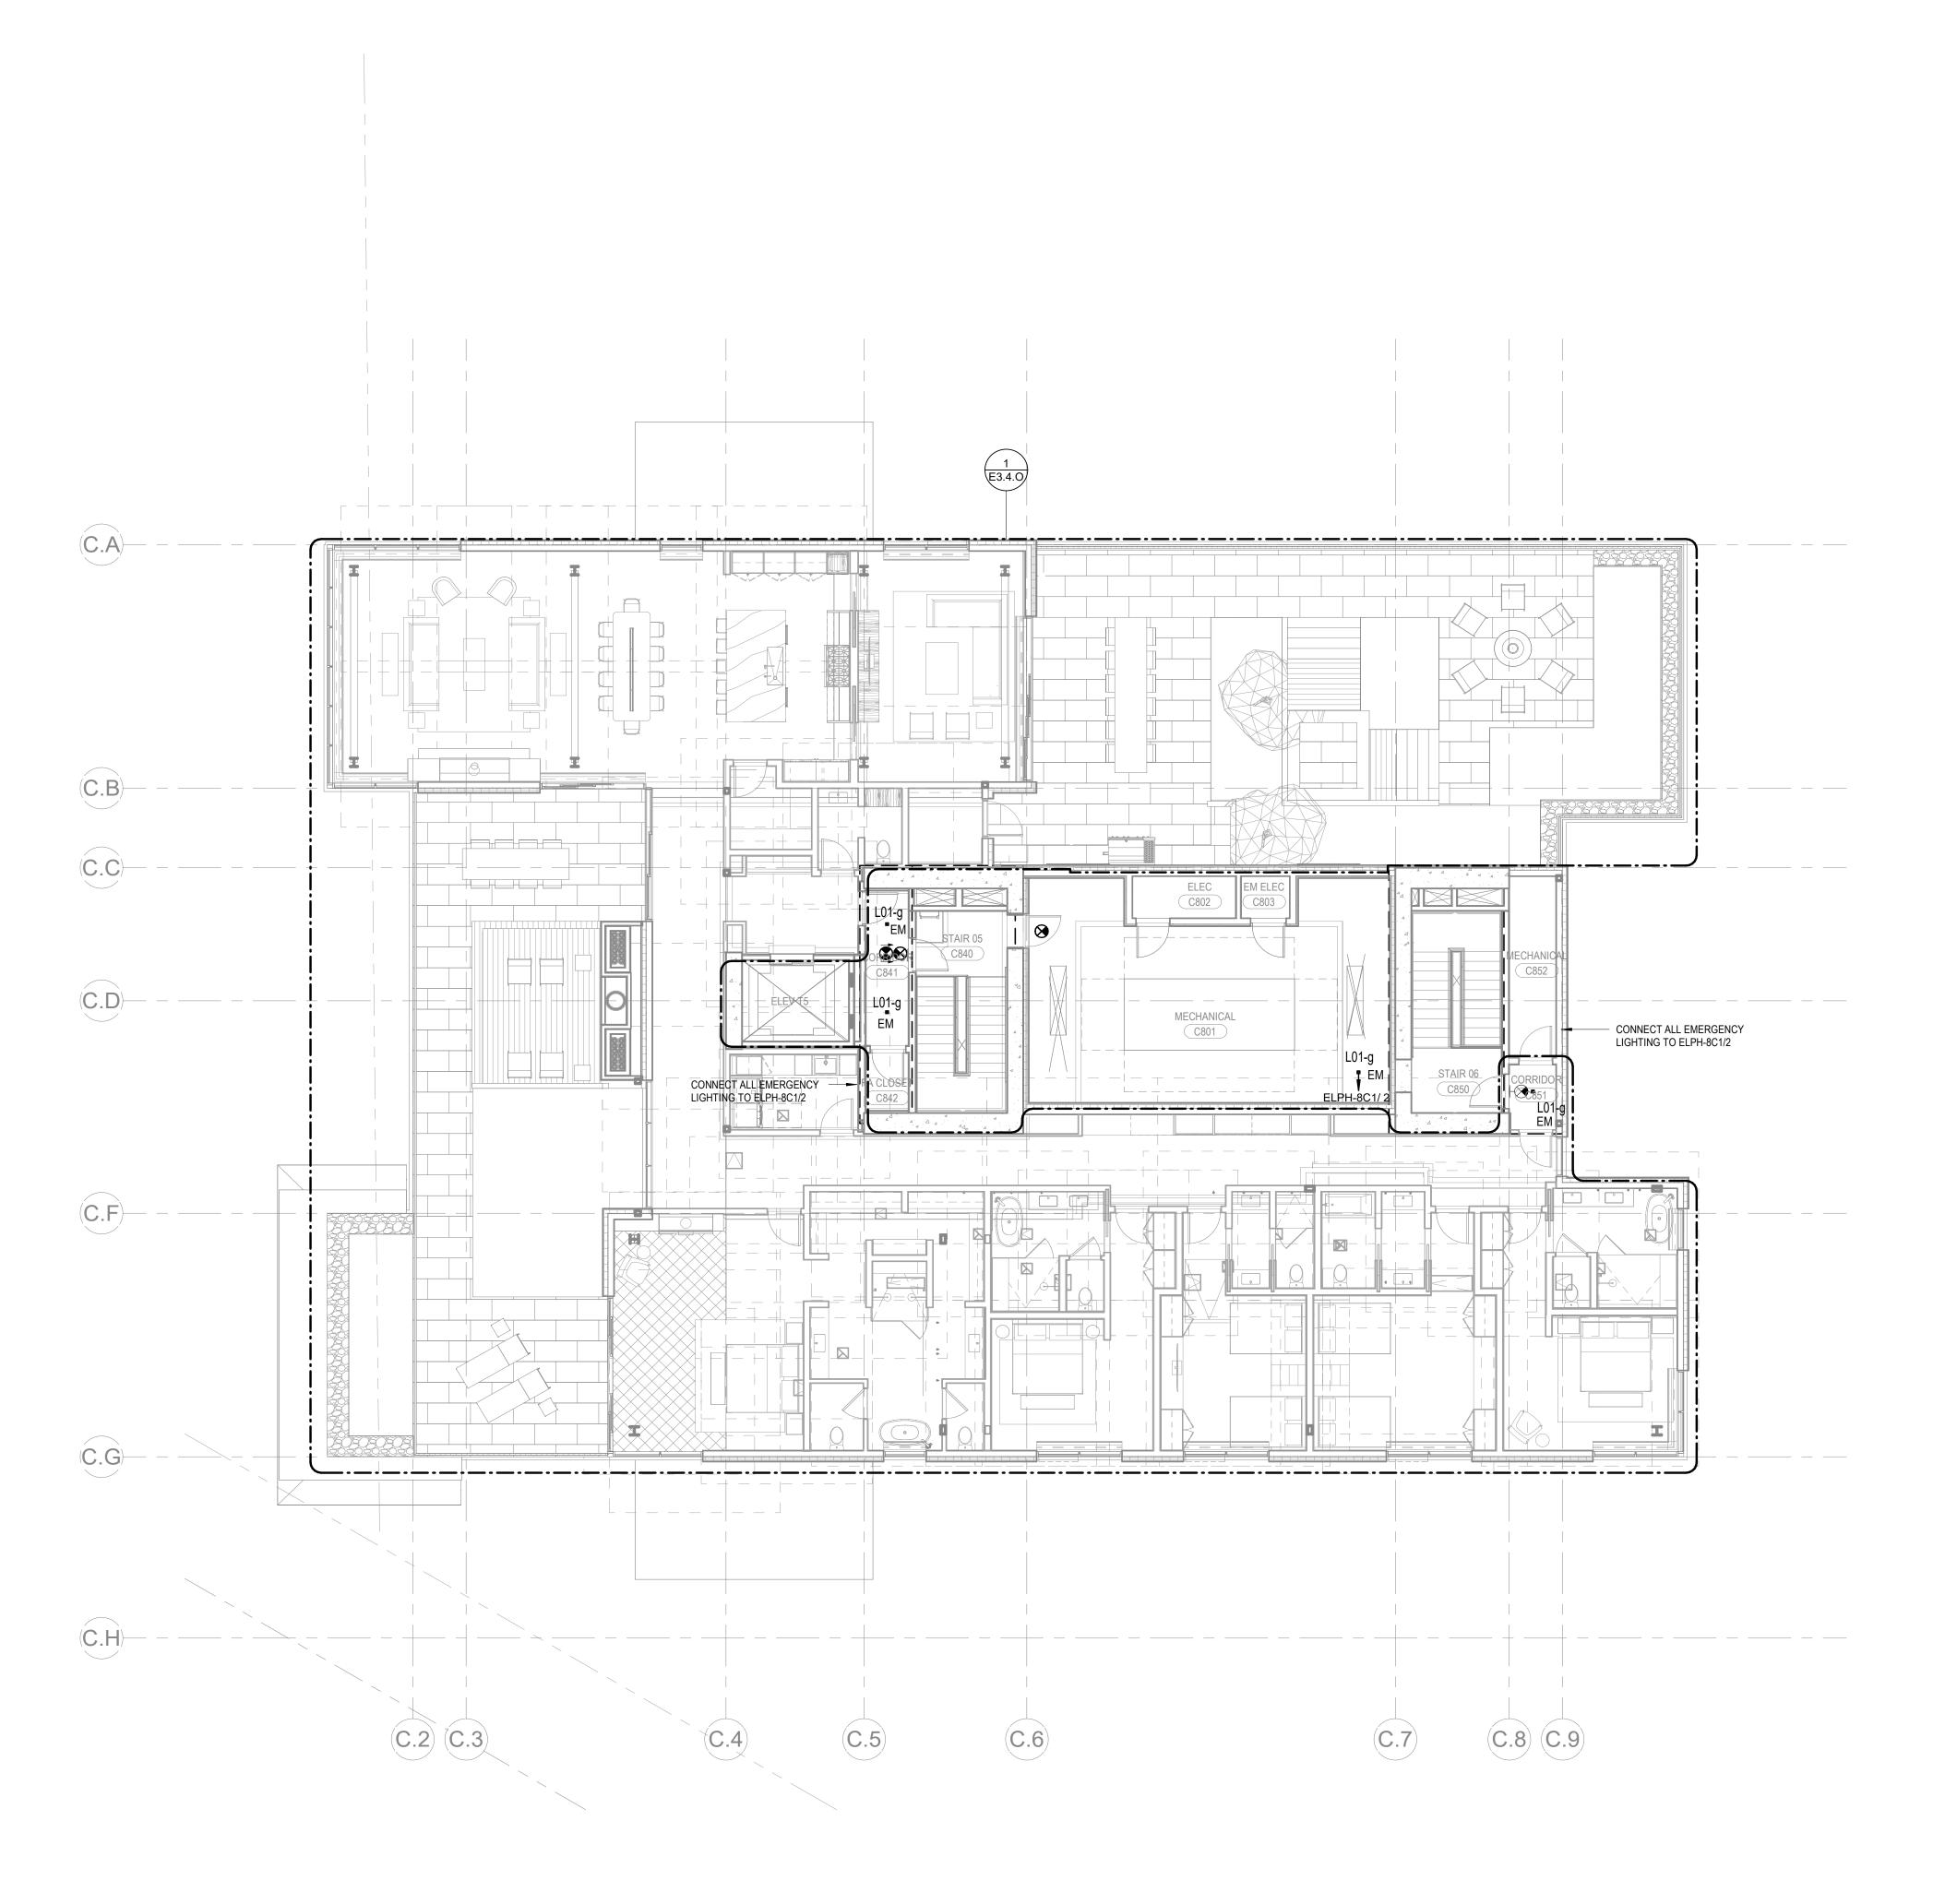

1 LEVEL 8 LIGHTING PLAN

SCALE: 1/8" = 1'-0"

## **SHEET NOTES:**

- A. DRAWINGS ARE INTENDED TO SHOW GENERAL ARRANGEMENT, DESIGN, AND EXTENT OF WORK AND ARE DIAGRAMMATIC. DRAWINGS ARE NOT INTENDED TO SHOW EXACT LOCATIONS EXCEPT WHERE DIMENSIONS ARE SHOWN. ELECTRICAL WORK IS SHOWN ON PLANS USING STANDARD INDUSTRY SYMBOLS. BEFORE ORDERING MATERIALS OR COMMENCEMENT WITH WORK, VERIFY MEASUREMENTS PERTAINING THERETO AND ASSUME RESPONSIBILITY THEREFOR. ANY SUBSTANTIAL DIFFERENCES BETWEEN DRAWINGS AND CONDITIONS IN THE FIELD SHALL BE SUBMITTED TO THE CONSTRUCTION
- DRAWINGS AND CONDITIONS IN THE FIELD SHALL BE SUBMITTED TO THE CONSTRUCTION MANAGER FOR CONSIDERATION BEFORE PROCEEDING WITH WORK.

  B. WORK PERFORMED INCLUDES LABOR, MATERIALS, AND EQUIPMENT REQUIRED TO INSTALL A COMPLETE ELECTRICAL SYSTEM AS INDICATED ON DRAWINGS AND SPECIFICATIONS.

  C. PROVIDE EXIT SIGNS AND CONNECT EXIT SIGNS AND LUMINAIRES NOTED AS EMERGENCY
- TO EMERGENCY POWER SOURCE AS INDICATED ON PLANS.

  D. REFER TO LUMINAIRE SCHEDULE FOR INFORMATION.

  E. FIXTURE CATALOG NUMBERS ARE SUBJECT TO CHANGE BY MANUFACTURER. VERIFY FIXTURE CATALOG NUMBERS FOR ACCURACY.
- F. VERIFY EQUIPMENT SIZES AND POWER REQUIREMENTS FOR EQUIPMENT PROVIDED BY OTHERS.
   G. ELECTRICAL CONDUITS IN FINISHED SPACES SHALL BE CONCEALED. COORDINATE WITH OTHER TRADES AND USE CHASES AND CEILING SPACES. LOCATIONS OF ELECTRICAL JUNCTION BOXES IN FINISHED SPACES SHALL BE APPROVED BY ARCHITECT PRIOR TO ROUGH-IN