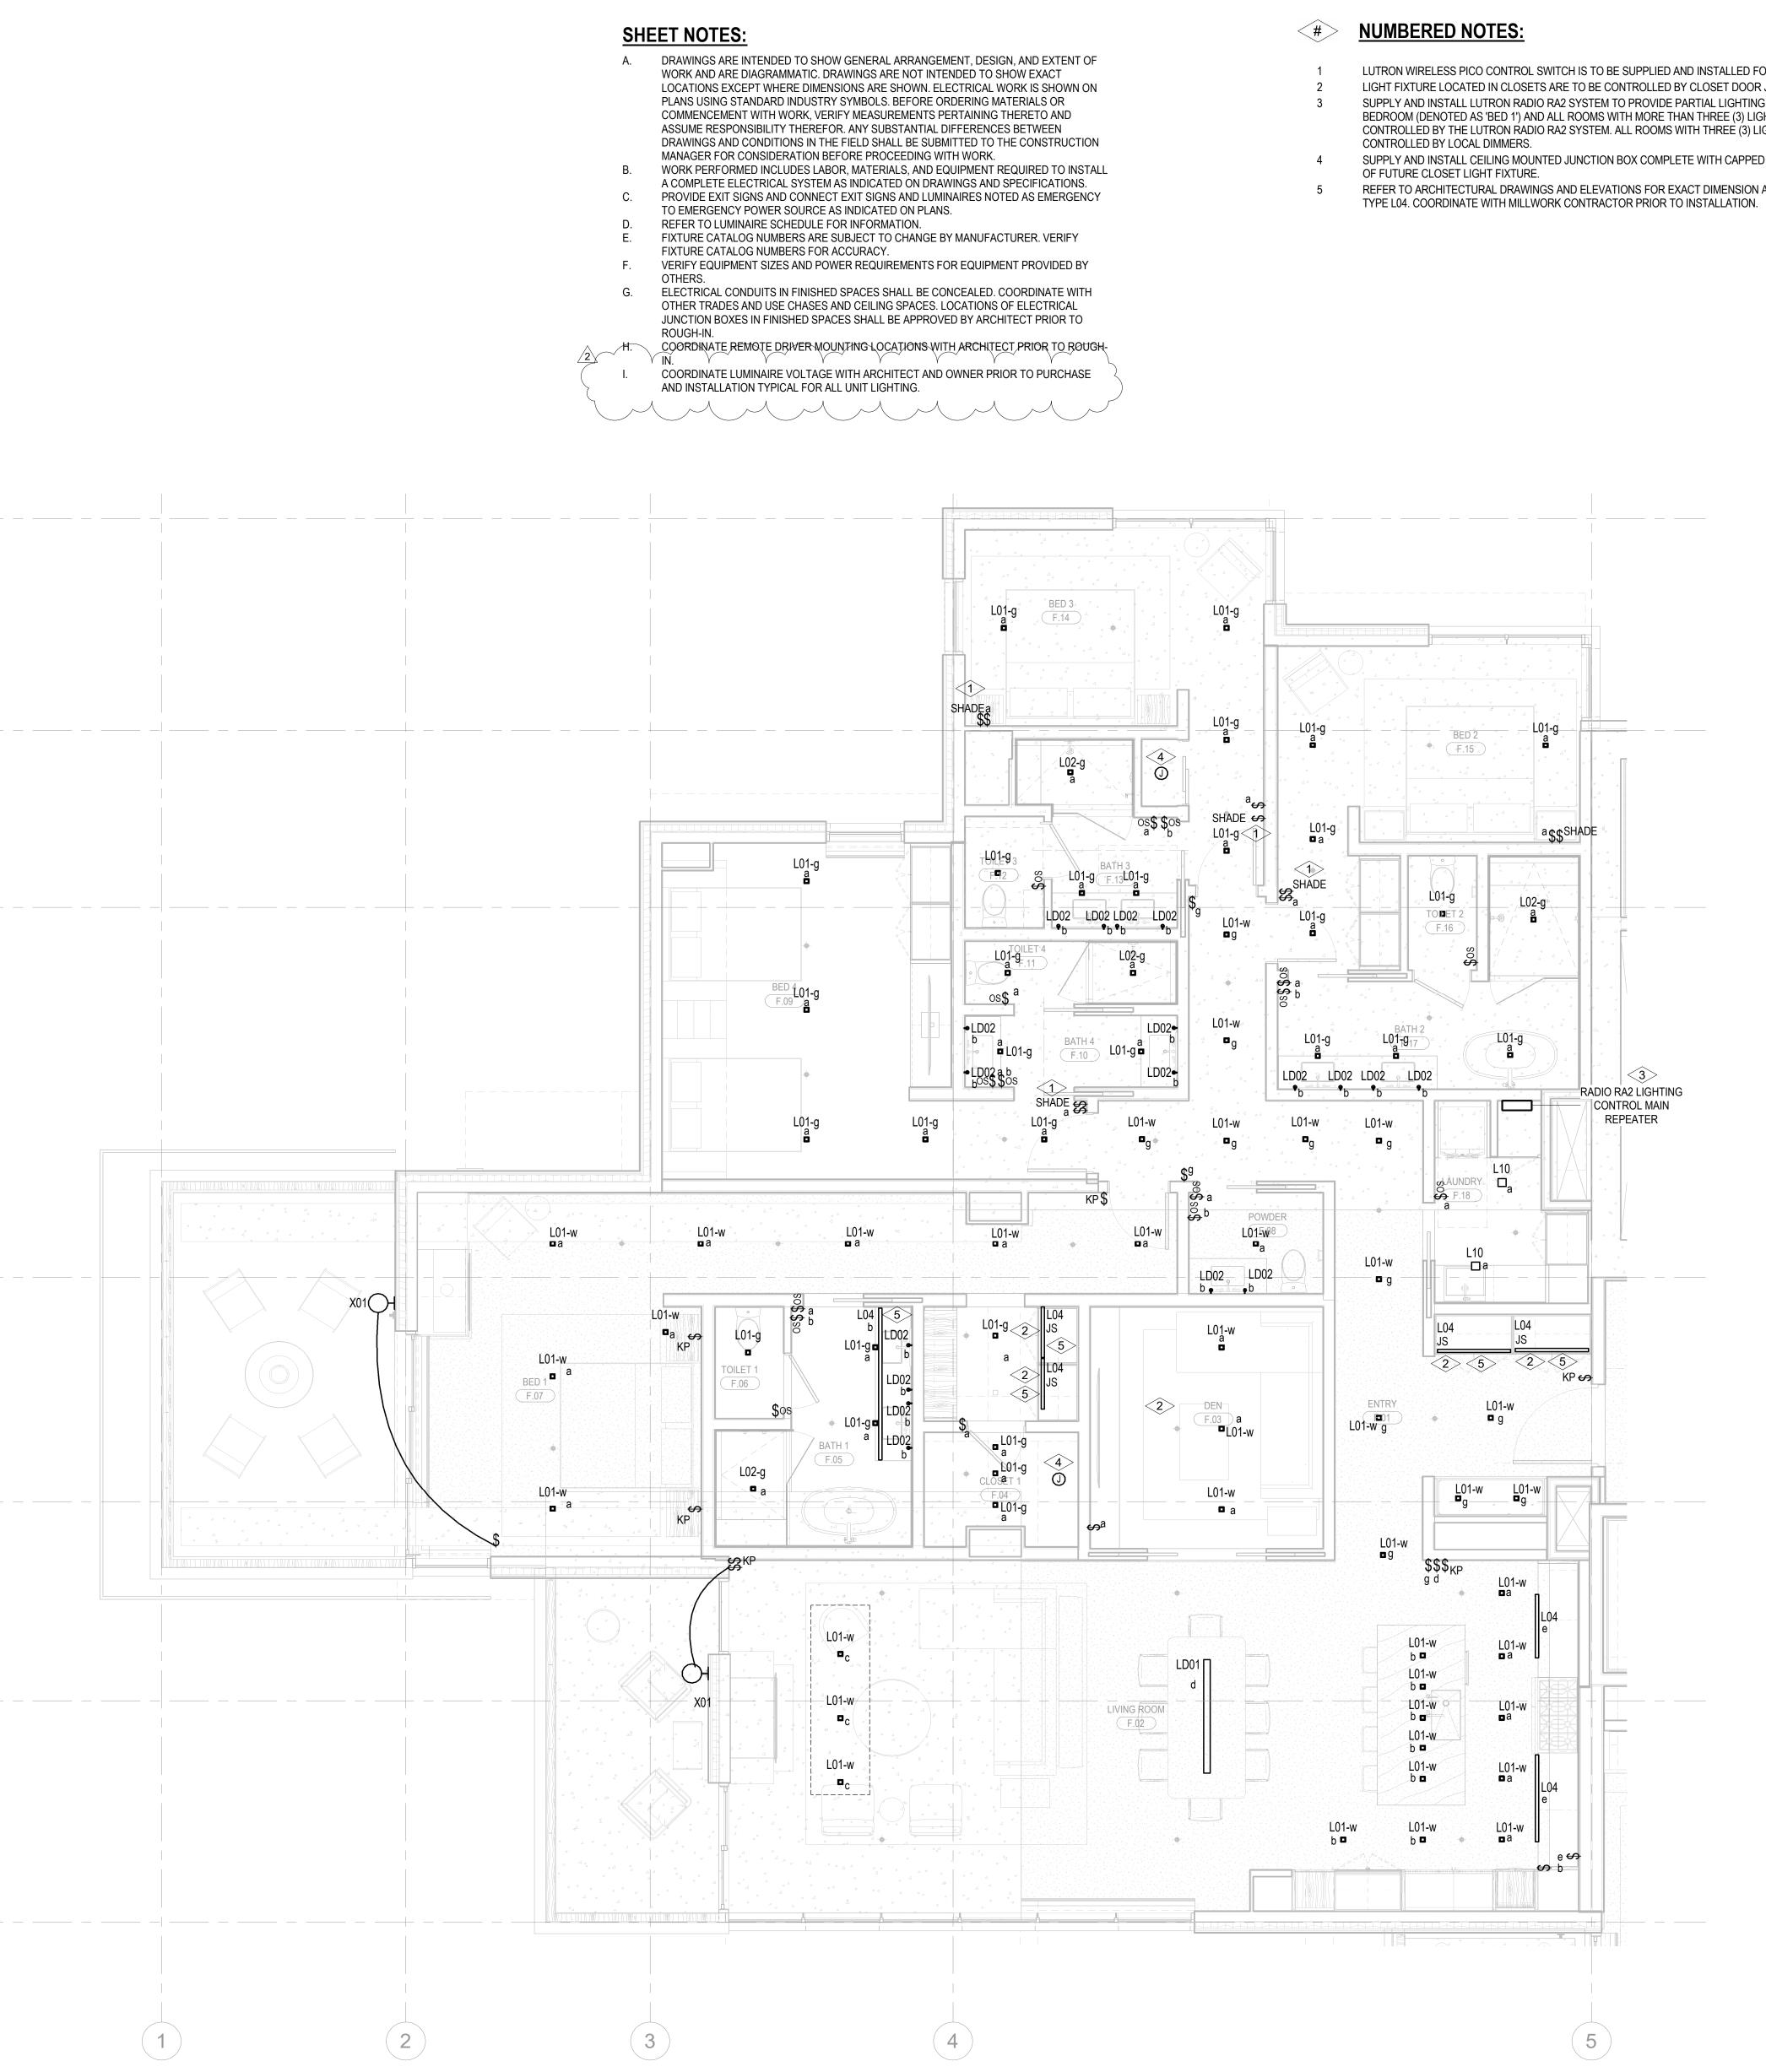

1 TOWER A/B - ELECTRICAL LIGHTING PLAN - UNIT F SCALE: 1/4" = 1'-0"

Α

B

**C**)

E

G

LUTRON WIRELESS PICO CONTROL SWITCH IS TO BE SUPPLIED AND INSTALLED FOR SHADE CONTROL. LIGHT FIXTURE LOCATED IN CLOSETS ARE TO BE CONTROLLED BY CLOSET DOOR JAM SWITCH. SUPPLY AND INSTALL LUTRON RADIO RA2 SYSTEM TO PROVIDE PARTIAL LIGHTING CONTROL IN THE RESIDENTIAL UNITS. MASTER BEDROOM (DENOTED AS 'BED 1') AND ALL ROOMS WITH MORE THAN THREE (3) LIGHTING CONTROL ZONES ARE TO BE CONTROLLED BY THE LUTRON RADIO RA2 SYSTEM. ALL ROOMS WITH THREE (3) LIGHTING CONTROL ZONES OR LESS ARE TO BE SUPPLY AND INSTALL CEILING MOUNTED JUNCTION BOX COMPLETE WITH CAPPED LIGHTING CIRCUIT WIRING FOR INSTALLATION REFER TO ARCHITECTURAL DRAWINGS AND ELEVATIONS FOR EXACT DIMENSION AND MOUNTING LOCATION OF LIGHT FIXTURE