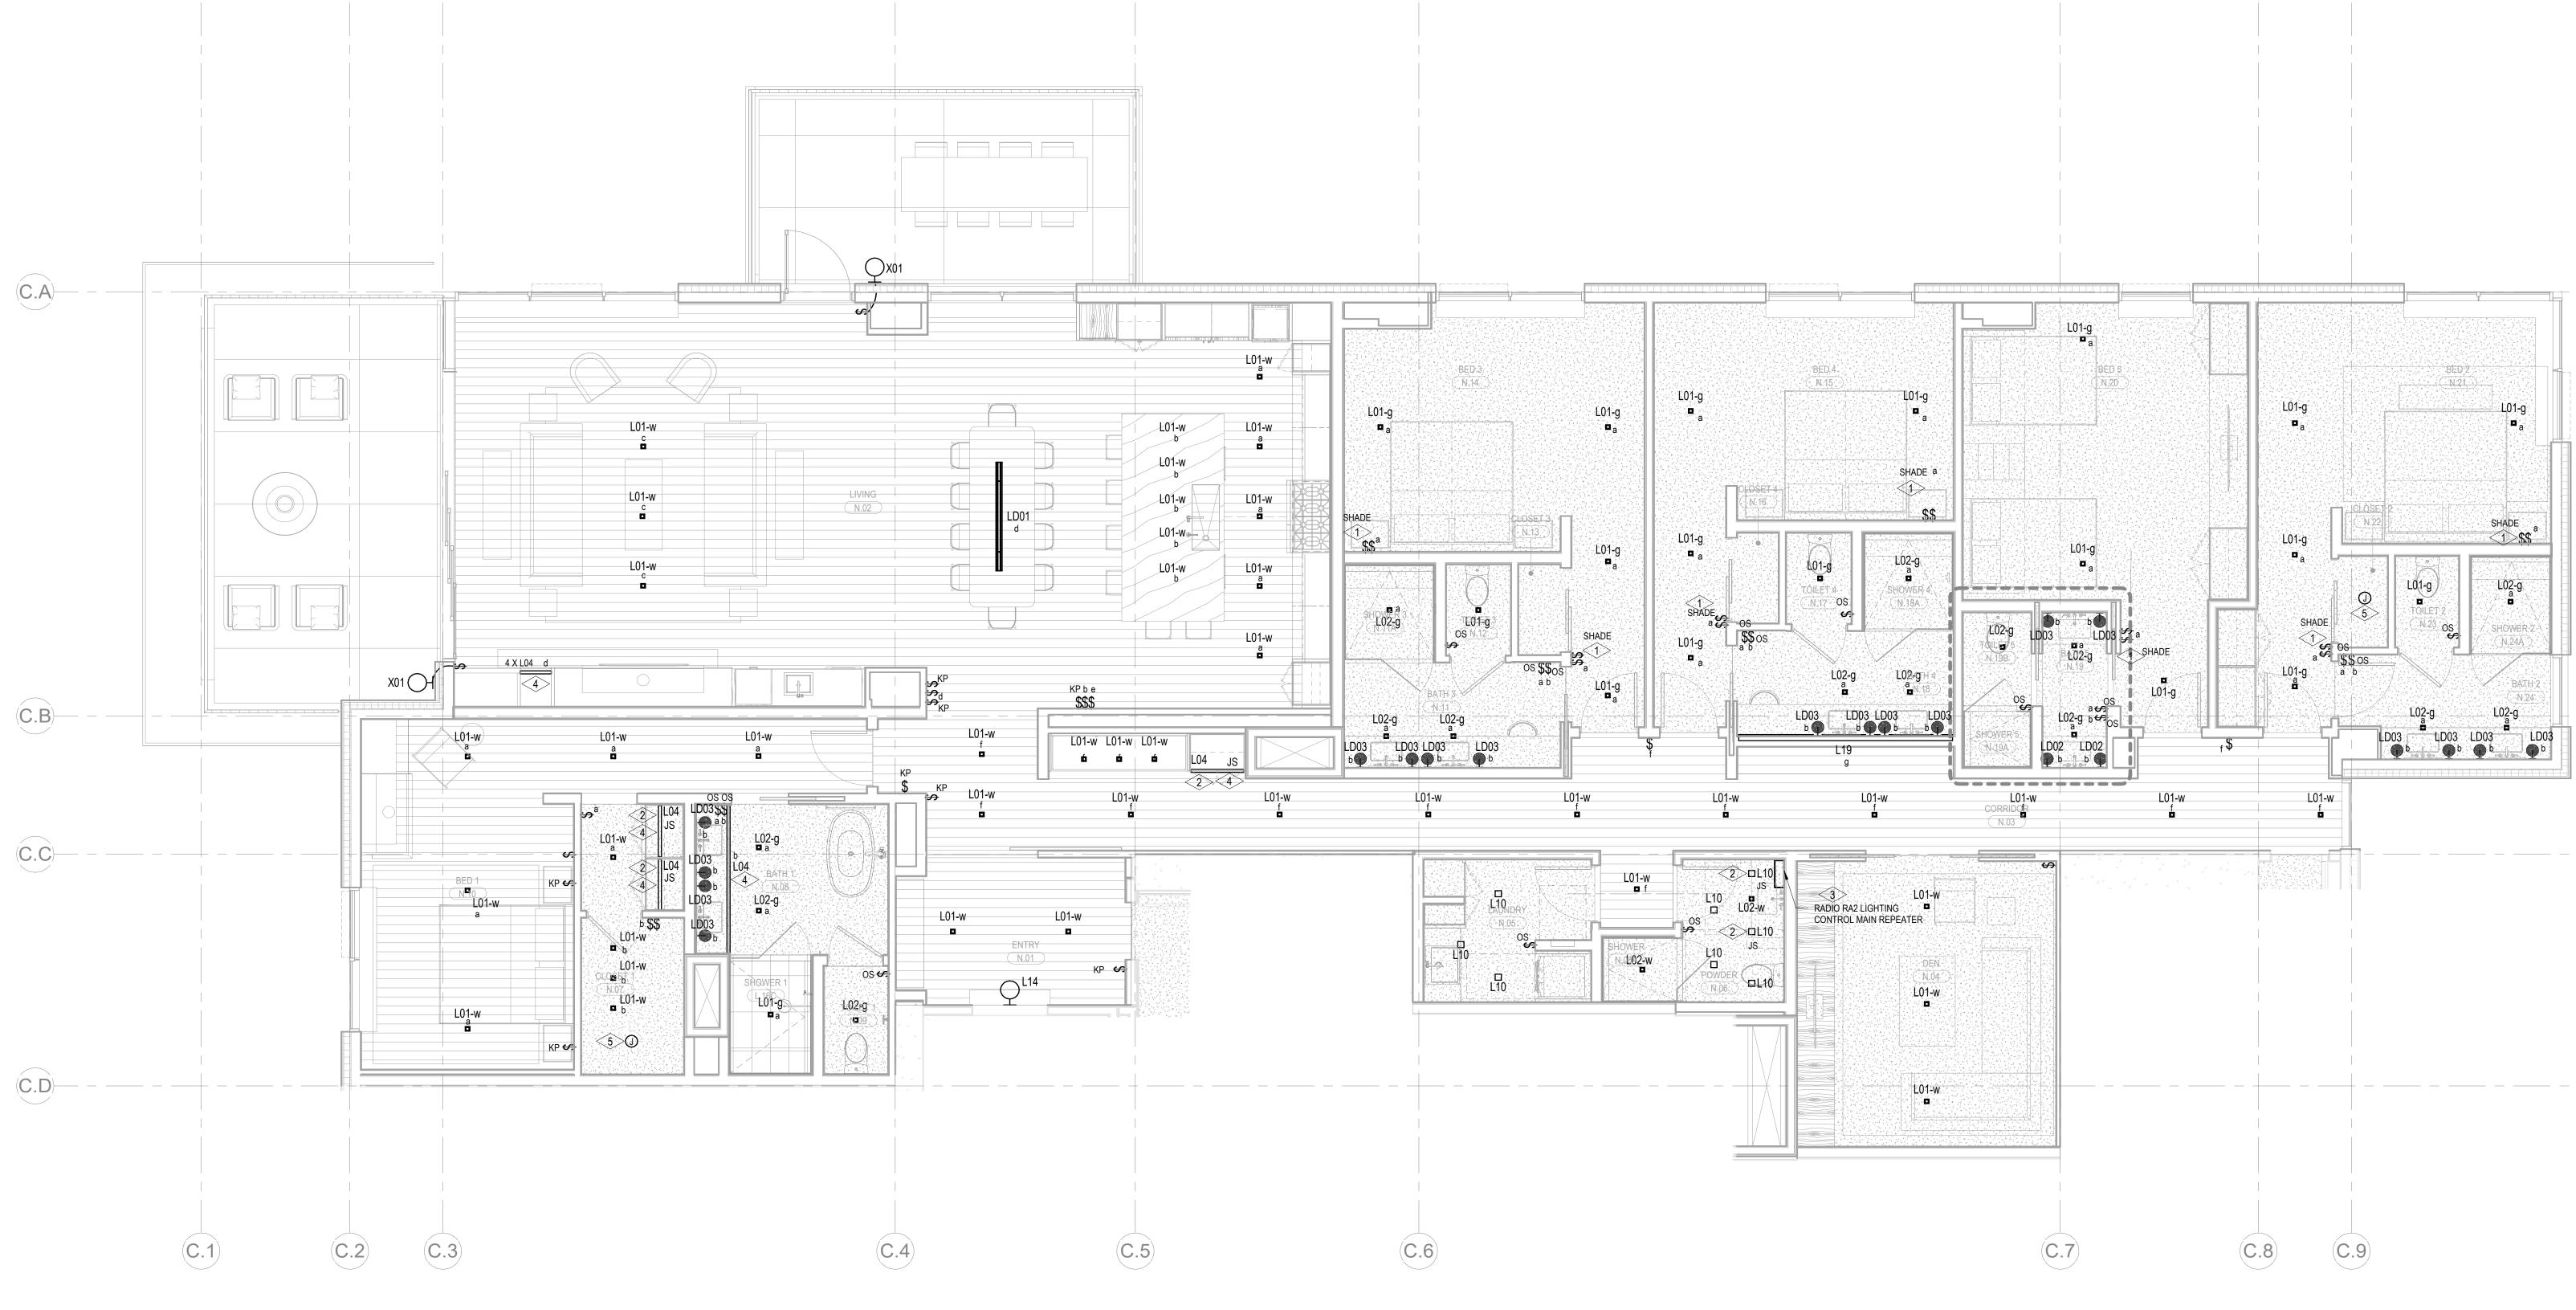

1 TOWER C - ELECTRICAL LIGHTING UNIT PLAN - N SCALE: 1/4" = 1'-0"

| A.        | DRAWINGS ARE INTENDED TO SHOW GENERAL ARRANGEMENT, DESIGN, AND EXTENT OF<br>WORK AND ARE DIAGRAMMATIC. DRAWINGS ARE NOT INTENDED TO SHOW EXACT LOCATIONS<br>EXCEPT WHERE DIMENSIONS ARE SHOWN. ELECTRICAL WORK IS SHOWN ON PLANS USING<br>STANDARD INDUSTRY SYMBOLS. BEFORE ORDERING MATERIALS OR COMMENCEMENT WITH<br>WORK, VERIFY MEASUREMENTS PERTAINING THERETO AND ASSUME RESPONSIBILITY |
|-----------|-----------------------------------------------------------------------------------------------------------------------------------------------------------------------------------------------------------------------------------------------------------------------------------------------------------------------------------------------------------------------------------------------|
|           | THEREFOR. ANY SUBSTANTIAL DIFFERENCES BETWEEN DRAWINGS AND CONDITIONS IN THE<br>FIELD SHALL BE SUBMITTED TO THE CONSTRUCTION MANAGER FOR CONSIDERATION BEFORE<br>PROCEEDING WITH WORK.                                                                                                                                                                                                        |
| В.        | WORK PERFORMED INCLUDES LABOR, MATERIALS, AND EQUIPMENT REQUIRED TO INSTALL A COMPLETE ELECTRICAL SYSTEM AS INDICATED ON DRAWINGS AND SPECIFICATIONS.                                                                                                                                                                                                                                         |
| C.        | PROVIDE EXIT SIGNS AND CONNECT EXIT SIGNS AND LUMINAIRES NOTED AS EMERGENCY TO EMERGENCY POWER SOURCE AS INDICATED ON PLANS.                                                                                                                                                                                                                                                                  |
| D.        | REFER TO LUMINAIRE SCHEDULE FOR INFORMATION.                                                                                                                                                                                                                                                                                                                                                  |
| E.        | FIXTURE CATALOG NUMBERS ARE SUBJECT TO CHANGE BY MANUFACTURER. VERIFY FIXTURE<br>CATALOG NUMBERS FOR ACCURACY.                                                                                                                                                                                                                                                                                |
| F.        | VERIFY EQUIPMENT SIZES AND POWER REQUIREMENTS FOR EQUIPMENT PROVIDED BY<br>OTHERS.                                                                                                                                                                                                                                                                                                            |
| G.        | ELECTRICAL CONDUITS IN FINISHED SPACES SHALL BE CONCEALED. COORDINATE WITH<br>OTHER TRADES AND USE CHASES AND CEILING SPACES. LOCATIONS OF ELECTRICAL<br>JUNCTION BOXES IN FINISHED SPACES SHALL BE APPROVED BY ARCHITECT PRIOR TO ROUGH<br>IN.                                                                                                                                               |
| /Ħ.<br>1. | COORDINATE, REMOTE DRIVER MOUNTING LOCATIONS WITH ARCHITECT PRIOR TO ROUGH-IN.<br>COORDINATE LUMINAIRE VOLTAGE WITH ARCHITECT AND OWNER PRIOR TO PURCHASE AND<br>INSTALLATION TYPICAL FOR ALL UNIT LIGHTING.                                                                                                                                                                                  |

| <b>#</b> | NUMBERED NOTES:                      |
|----------|--------------------------------------|
| 1        | LUTRON WIRELESS PICO CONTROL SWITC   |
| 2        | LIGHT FIXTURE LOCATED IN CLOSETS ARE |
| 3        | SUPPLY AND INSTALL LUTRON RADIO RA2  |

| 3 | SUPPLY AND INSTALL LUTRON RADIO RA2 SYSTEM TO PI                                                  |
|---|---------------------------------------------------------------------------------------------------|
|   | RESIDENTIAL UNITS. MASTER BEDROOM (DENOTED AS 'E                                                  |
|   | LIGHTING CONTROL ZONES ARE TO BE CONTROLLED BY                                                    |
|   | THREE (3) LIGHTING CONTROL ZONES OR LESS ARE TO E                                                 |
| 4 | REFER TO ARCHITECTURAL DRAWINGS AND ELEVATION<br>LIGHT FIXTURE TYPE L04. COORDINATE WITH MILLWORK |
| _ |                                                                                                   |
| 5 | SUPPLY AND INSTALL CEILING MOUNTED JUNCTION BOX                                                   |
|   | FOR INSTALLATION OF FUTURE CLOSET LIGHT FIXTURE.                                                  |
|   |                                                                                                   |
|   |                                                                                                   |