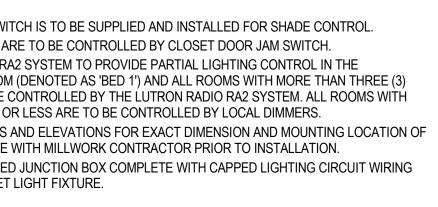

| <b>#</b> | NUMBERED NOTES:                      |
|----------|--------------------------------------|
| 1        | LUTRON WIRELESS PICO CONTROL SWITC   |
| 2        | LIGHT FIXTURE LOCATED IN CLOSETS ARE |
| 3        | SUPPLY AND INSTALL LUTRON RADIO RA2  |

| 3 | SUPPLY AND INSTALL LUTRON RADIO RA2 SYSTEM TO PI                                                  |
|---|---------------------------------------------------------------------------------------------------|
|   | RESIDENTIAL UNITS. MASTER BEDROOM (DENOTED AS 'E                                                  |
|   | LIGHTING CONTROL ZONES ARE TO BE CONTROLLED BY                                                    |
|   | THREE (3) LIGHTING CONTROL ZONES OR LESS ARE TO E                                                 |
| 4 | REFER TO ARCHITECTURAL DRAWINGS AND ELEVATION<br>LIGHT FIXTURE TYPE L04. COORDINATE WITH MILLWORK |
| _ |                                                                                                   |
| 5 | SUPPLY AND INSTALL CEILING MOUNTED JUNCTION BOX                                                   |
|   | FOR INSTALLATION OF FUTURE CLOSET LIGHT FIXTURE.                                                  |
|   |                                                                                                   |
|   |                                                                                                   |