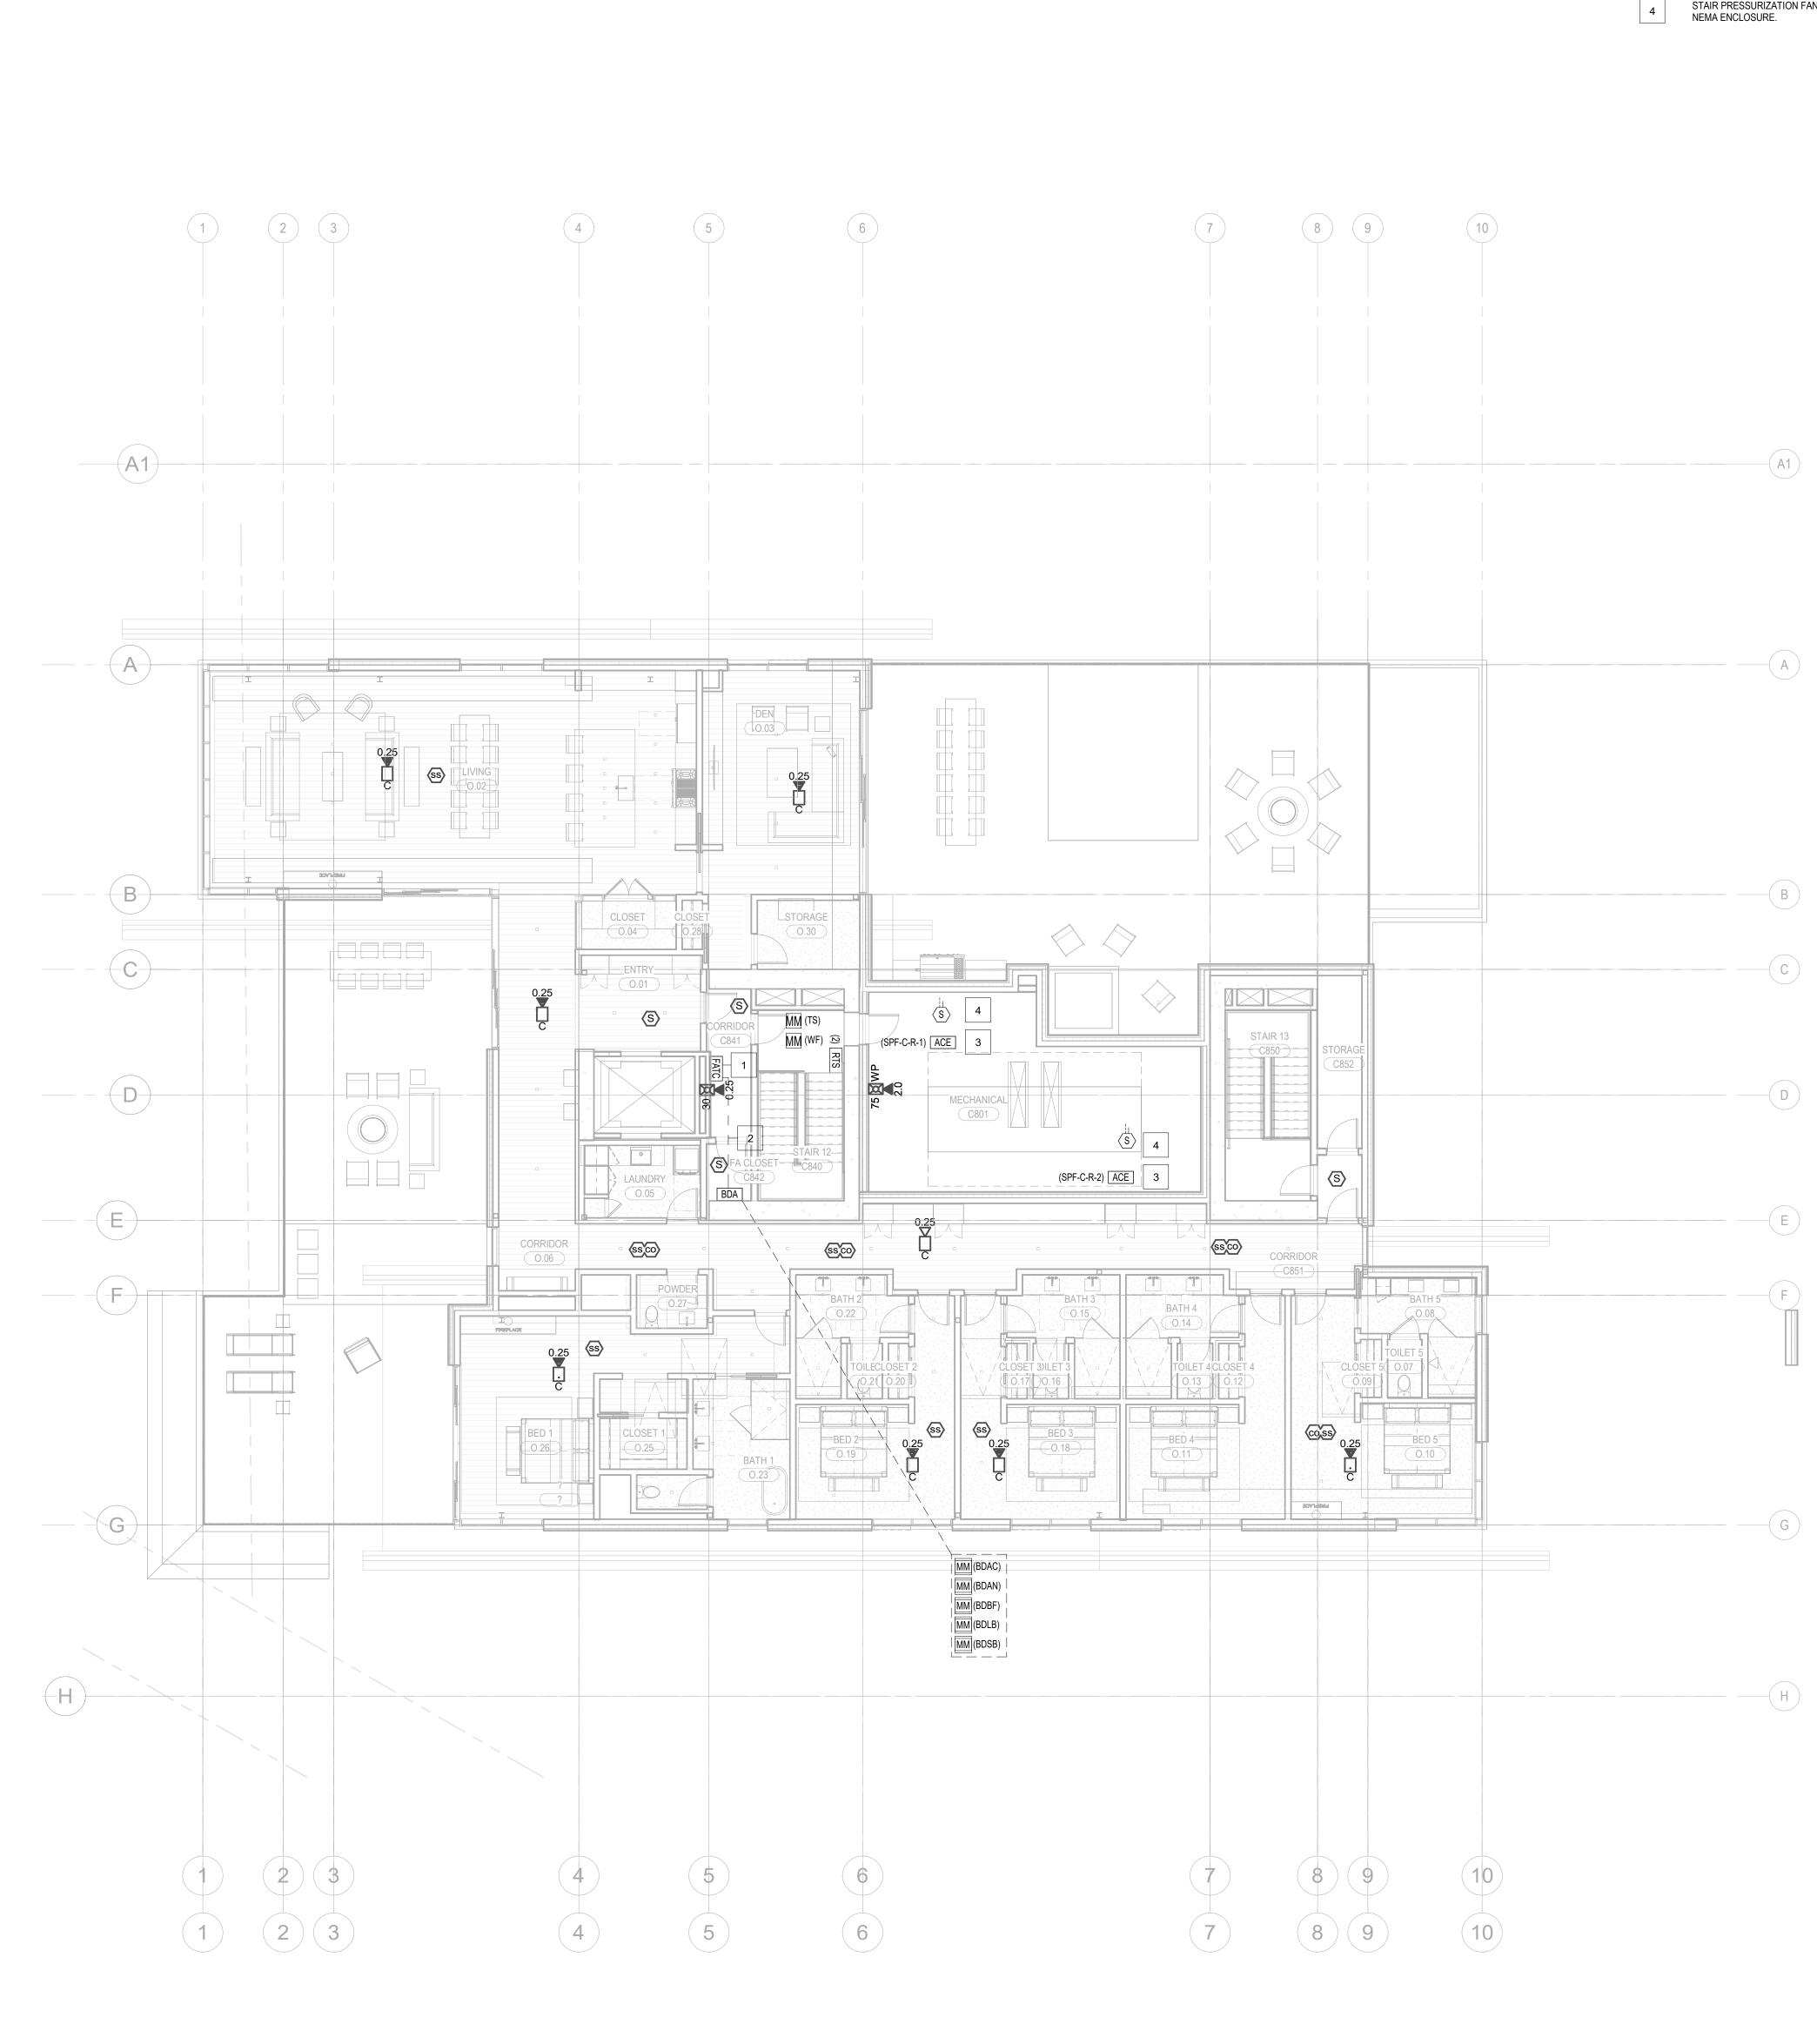

1 LEVEL 8 - FA 1/8" = 1'-0"

KEYNOTES: 1 FIRE ALARM TERMINAL CABINET WITHIN 2-HR
RATED SHAFT ACCESSIBLE VIA 2-HR RATED
ACCESS PANEL. COORDINATE INSTALLATION AND ACCESS WITH DIVISION 26. 2-HR UL LISTED RATED COAXIAL CABLING SYSTEM FROM BDA TO 2-HR RATED CLOSET. COAXIAL BACKBONE TO BE INSTALLED IN 2-HR CLOSET NEXT TO FIRE ALARM RISER WITH SPLITTERS AT EACH LEVEL ACCESSIBLE FROM SAME ACCESS PANEL PROVIDED FOR FATC ACCESS. ACCESSORY CABINET ENCLOSURE FOR SMOKE CONTROL FAN INTERFACE LOCATED IN NEMA-4 Reserved for permit stamp CONDITIONED ENCLOSURE ADJACENT TO FAN VFD. REFER TO DETAIL 5 ON FA7.01 FOR ADDITIONAL INFORMATION. MODULES SHALL BE CONNECTED TO 2-HR DEDICATED SLC FROM TOWER C FACU. PROVIDE 24-VDC POWER THROUGH FAS AND SUPERVISE FOR LOW TEMPERATURE ALARM VIA ADDRESSABLE MONITOR MODULE. 4 STAIR PRESSURIZATION FAN DUCT DETECTOR IN NEMA ENCLOSURE. Kundig