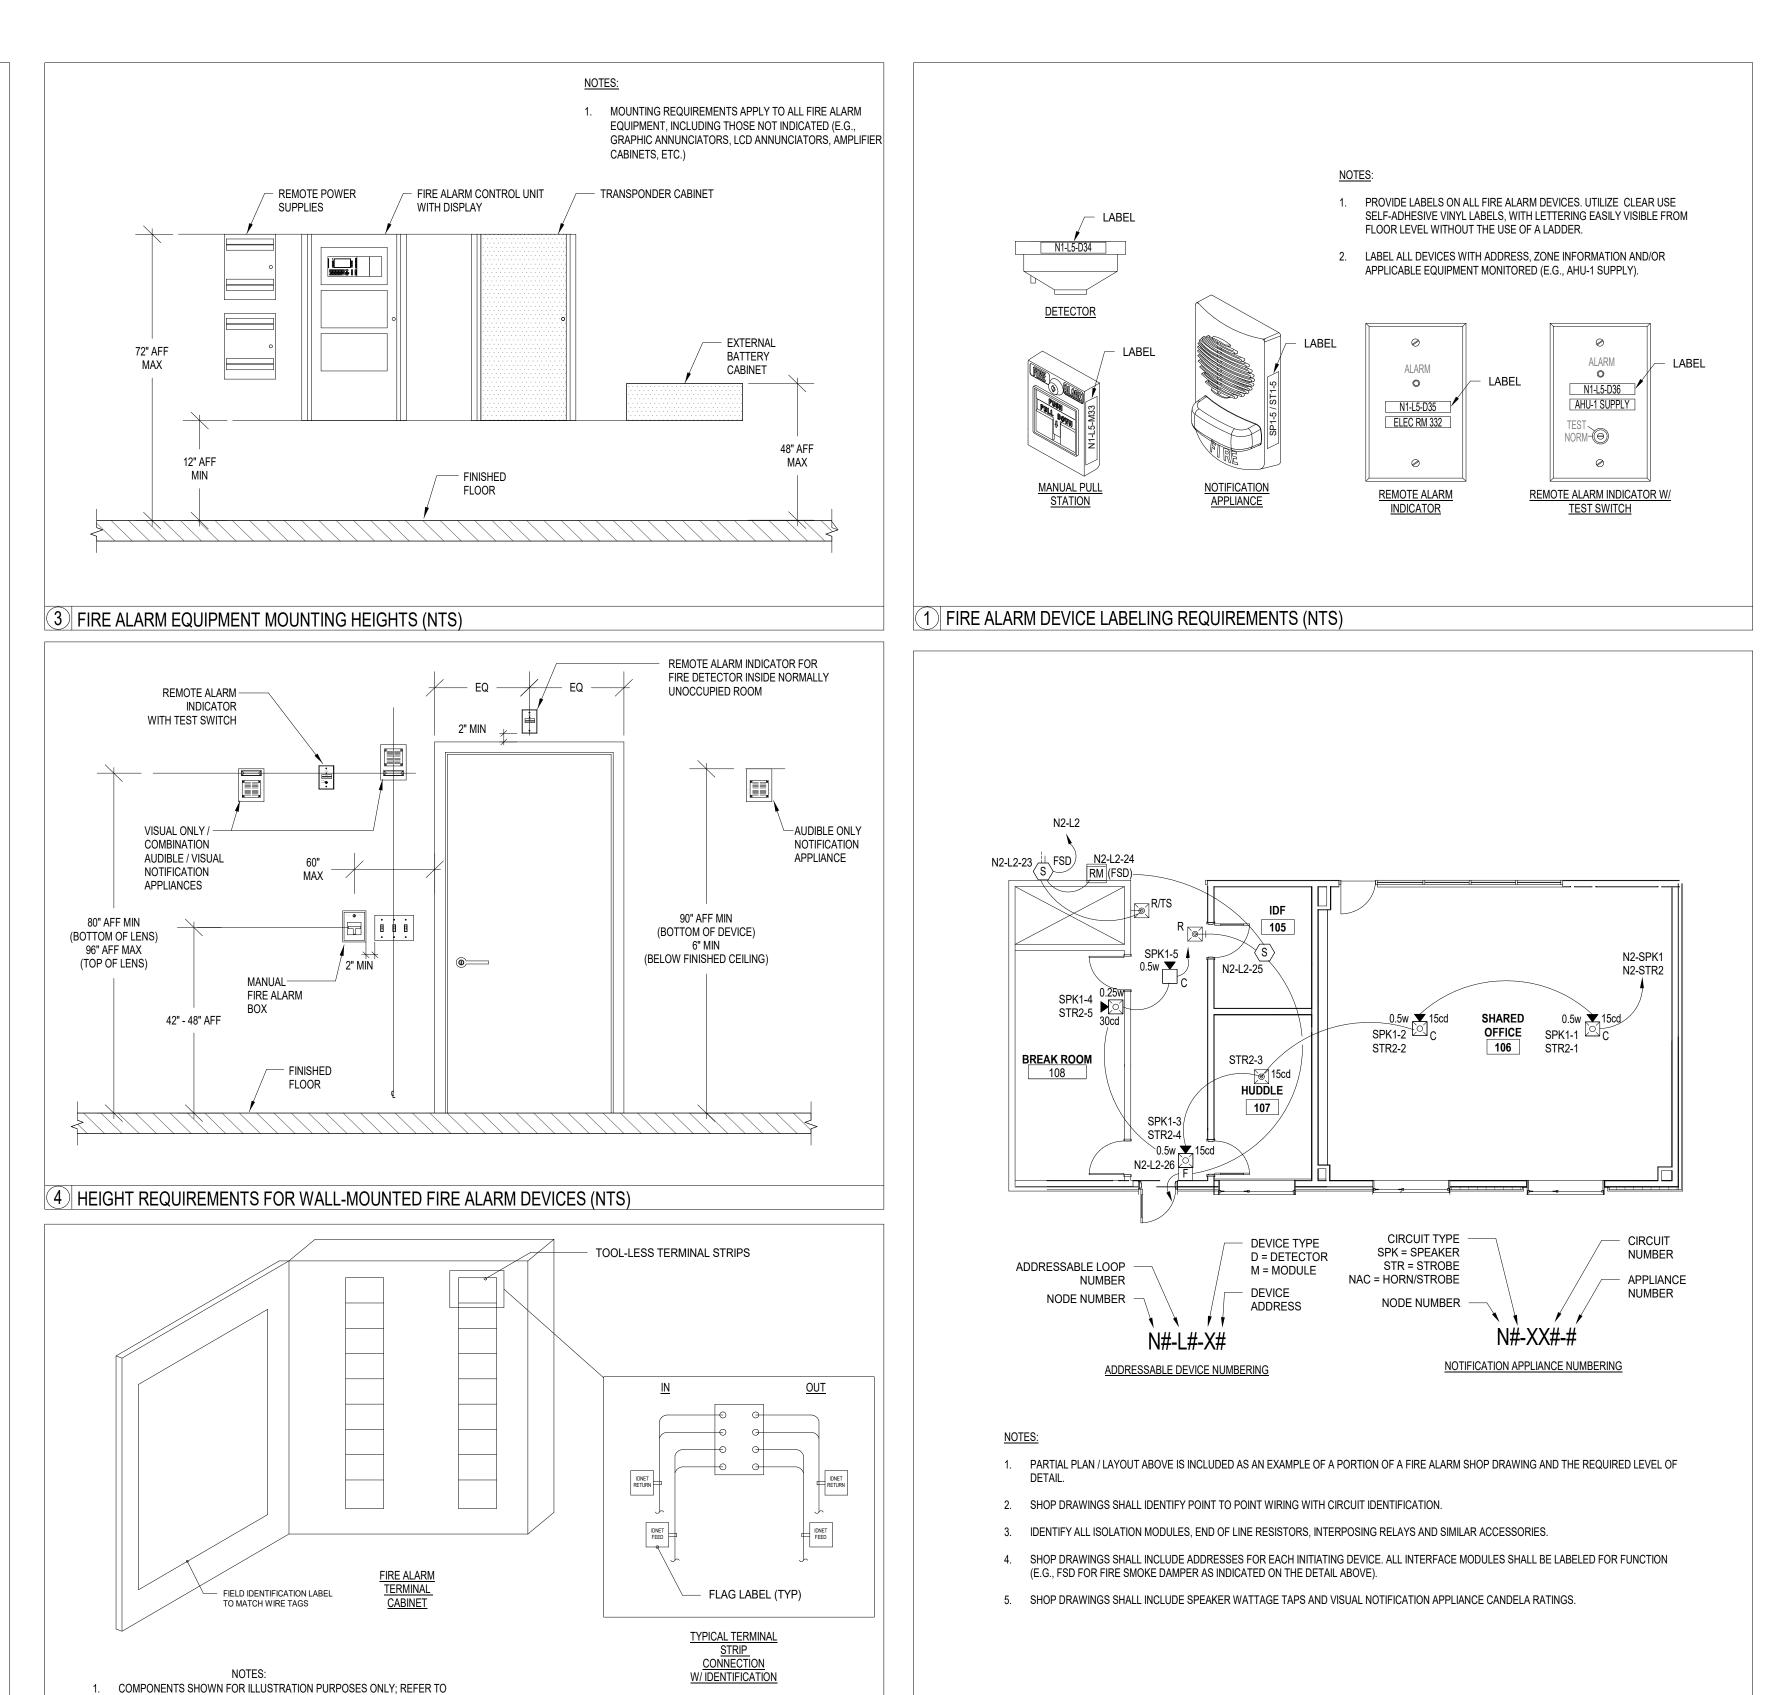

2 FIRE ALARM SHOP DRAWING CONTENT REQUIREMENTS (NTS)

SPECIFICATION FOR TERMINAL CABINET REQUIREMENTS. . WIRE LABELS SHALL BE PANDUIT PLF1MA-C FLAG STYLE MARKER TIE (OR

APPROVED EQUAL).

5 FATC WIRE TAGGING DETAIL (NTS)