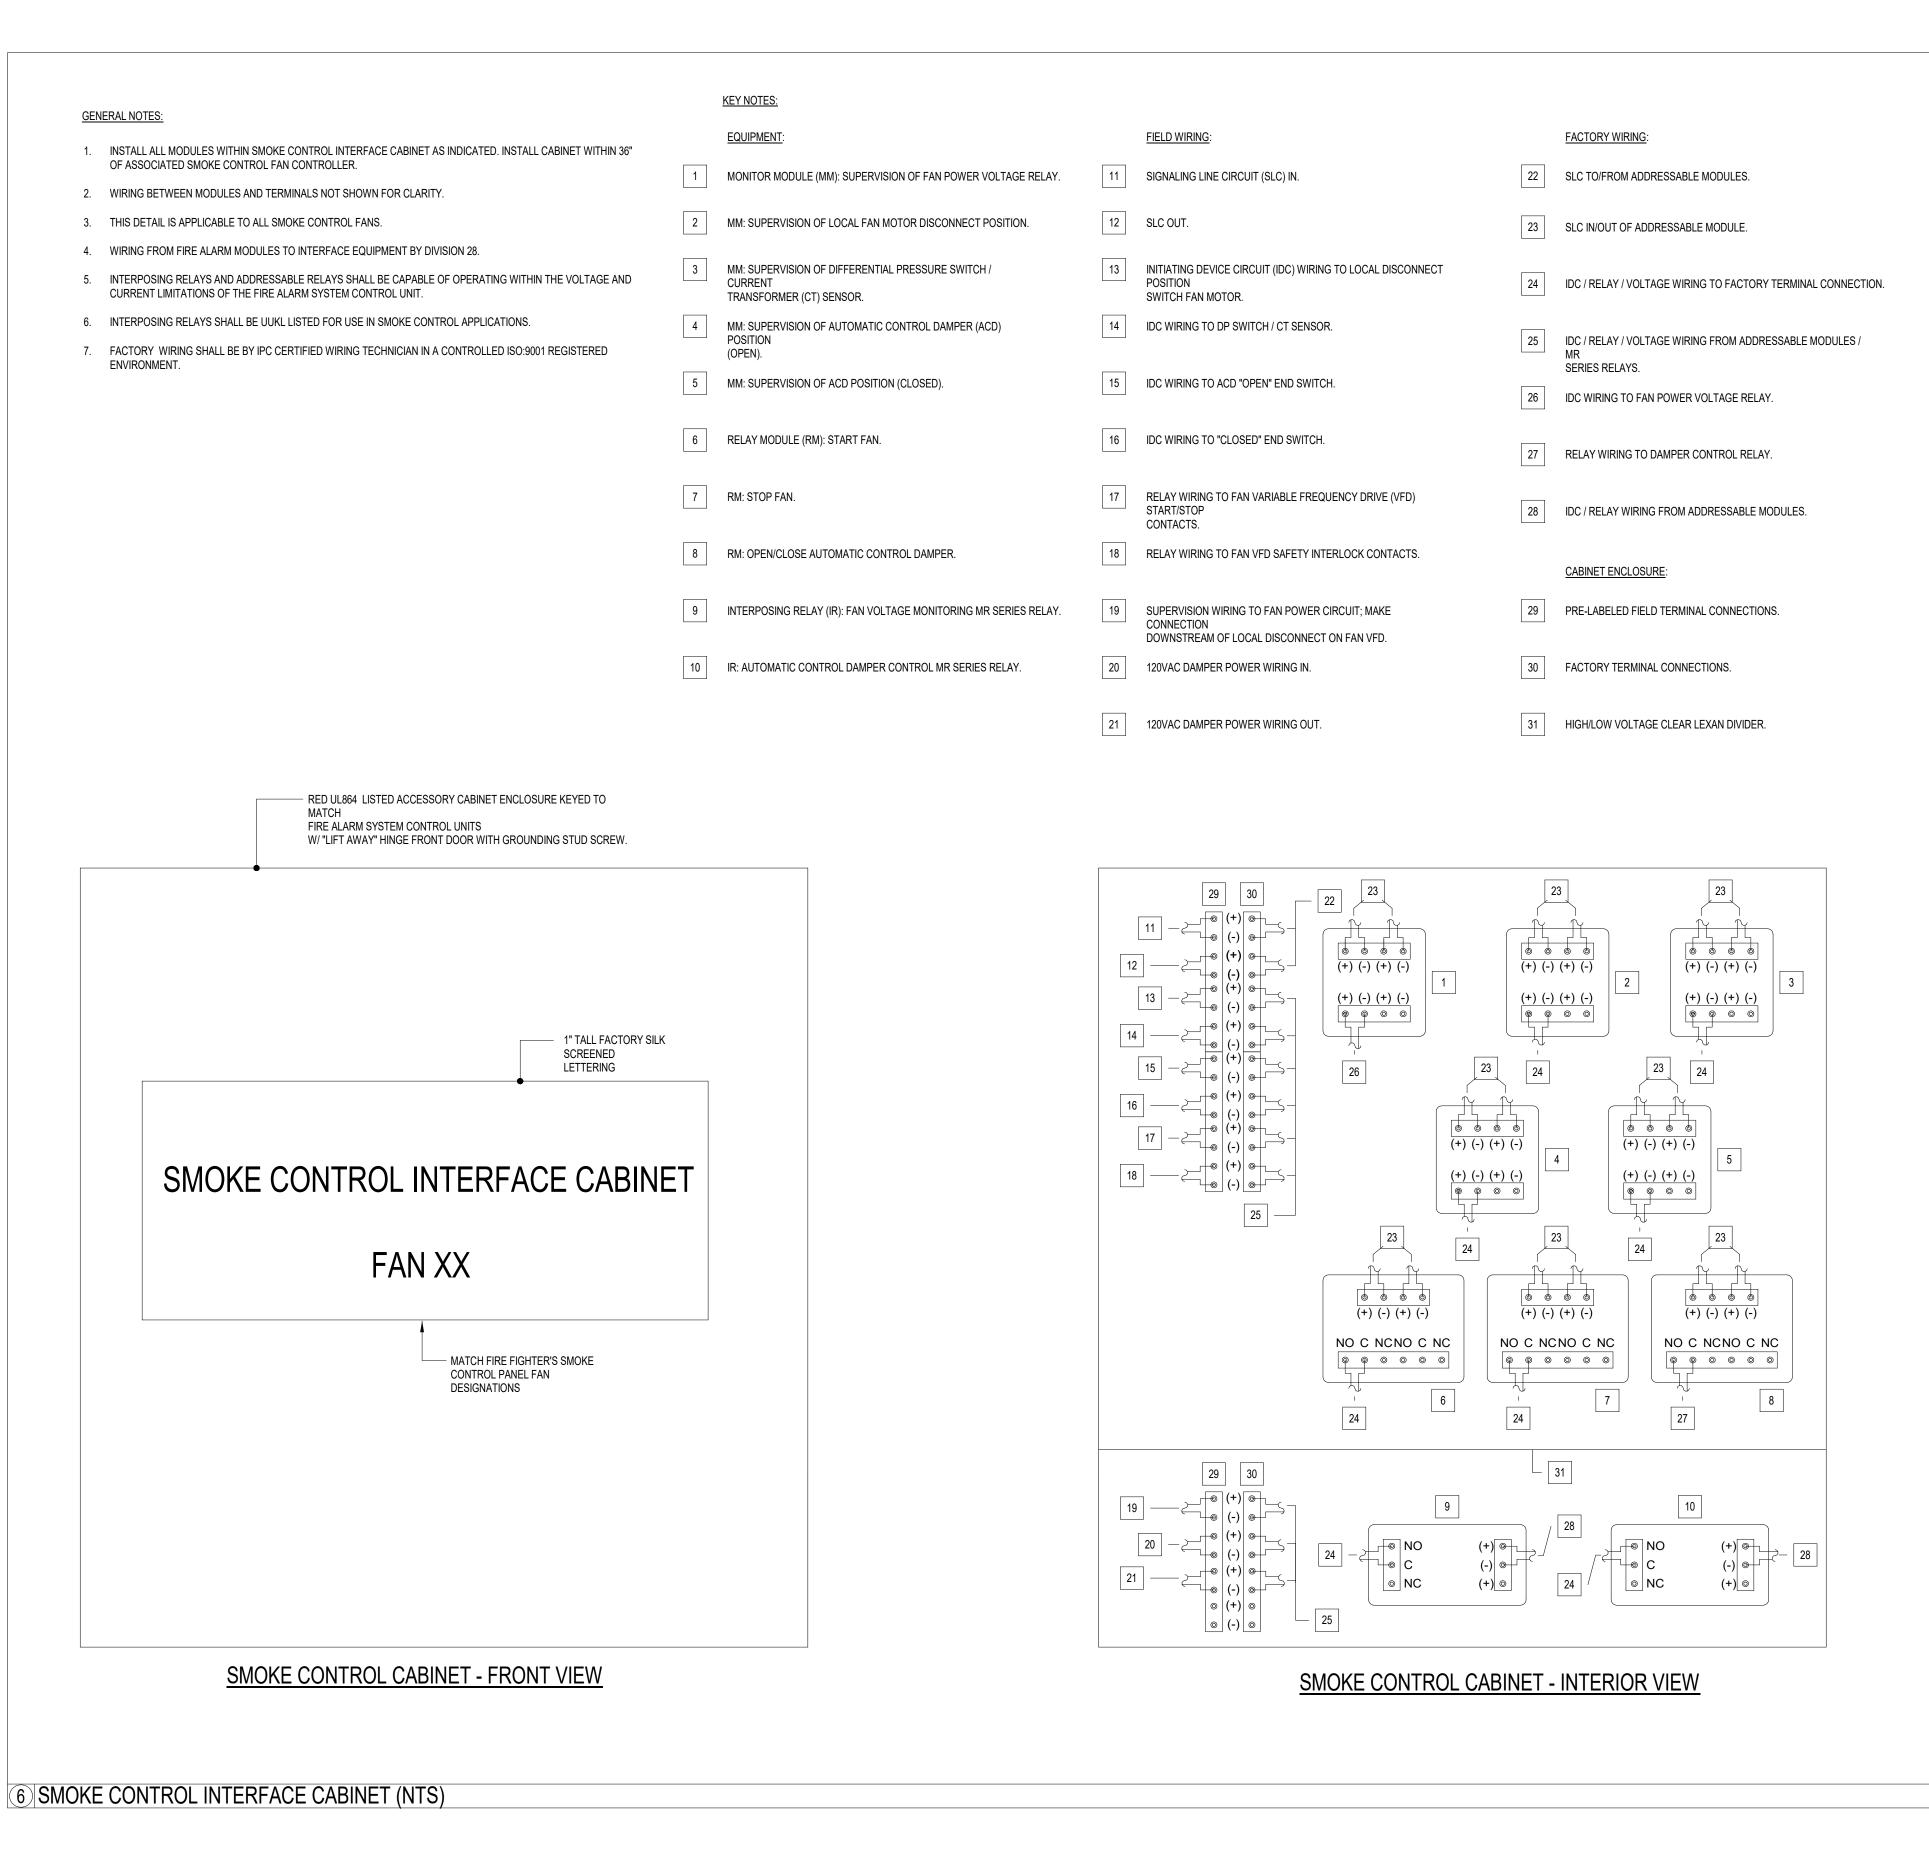

2 FIRE ALARM SHOP DRAWING CONTENT REQUIREMENTS (NTS)

SPECIFICATION FOR TERMINAL CABINET REQUIREMENTS. . WIRE LABELS SHALL BE PANDUIT PLF1MA-C FLAG STYLE MARKER TIE (OR

APPROVED EQUAL).

5 FATC WIRE TAGGING DETAIL (NTS)