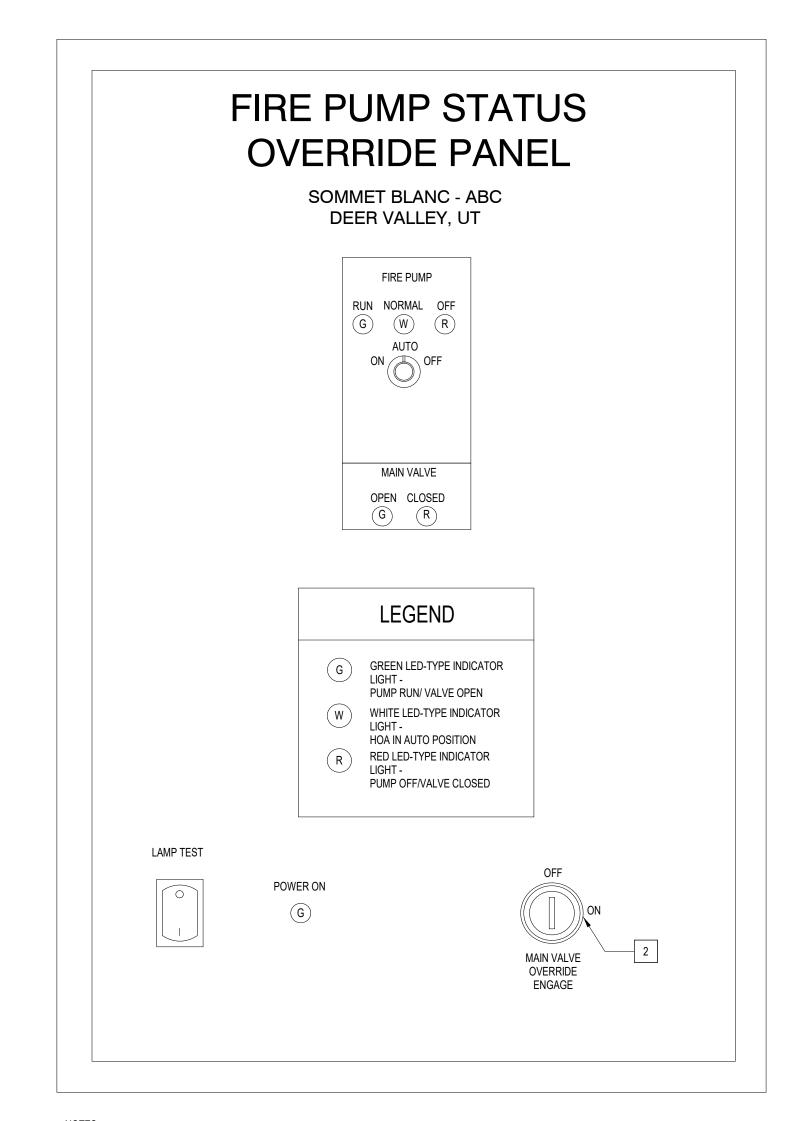

WHITE LED SHALL ILLUMINATE WHEN HOA IS IN AUTO POSITION.

WHITE LED SHALL ILLUMINATE WHEN HOA IS IN AUTO POSITION.

GREEN PUMP LED SHALL ILLUMINATE UPON FIRE PUMP RUN SIGNAL FROM CONTROLLER. RED LED SHALL ILLUMINATE WHEN PUMP RUN SIGNAL CLEARS.

VALVE GREEN / RED LED SHALL ILLUMINATE BASED UPON VALVE POSITION SUPERVISION BY FIRE ALARM SYSTEM.

Reserved for permit stamp

Kundig

White Summit Development, LLC PO Box 980022 Park City, Utah 84098

Acoustic Consultant
BRC Acoustics
1932 1st Ave, Suite 620
Seattle, WA 98101