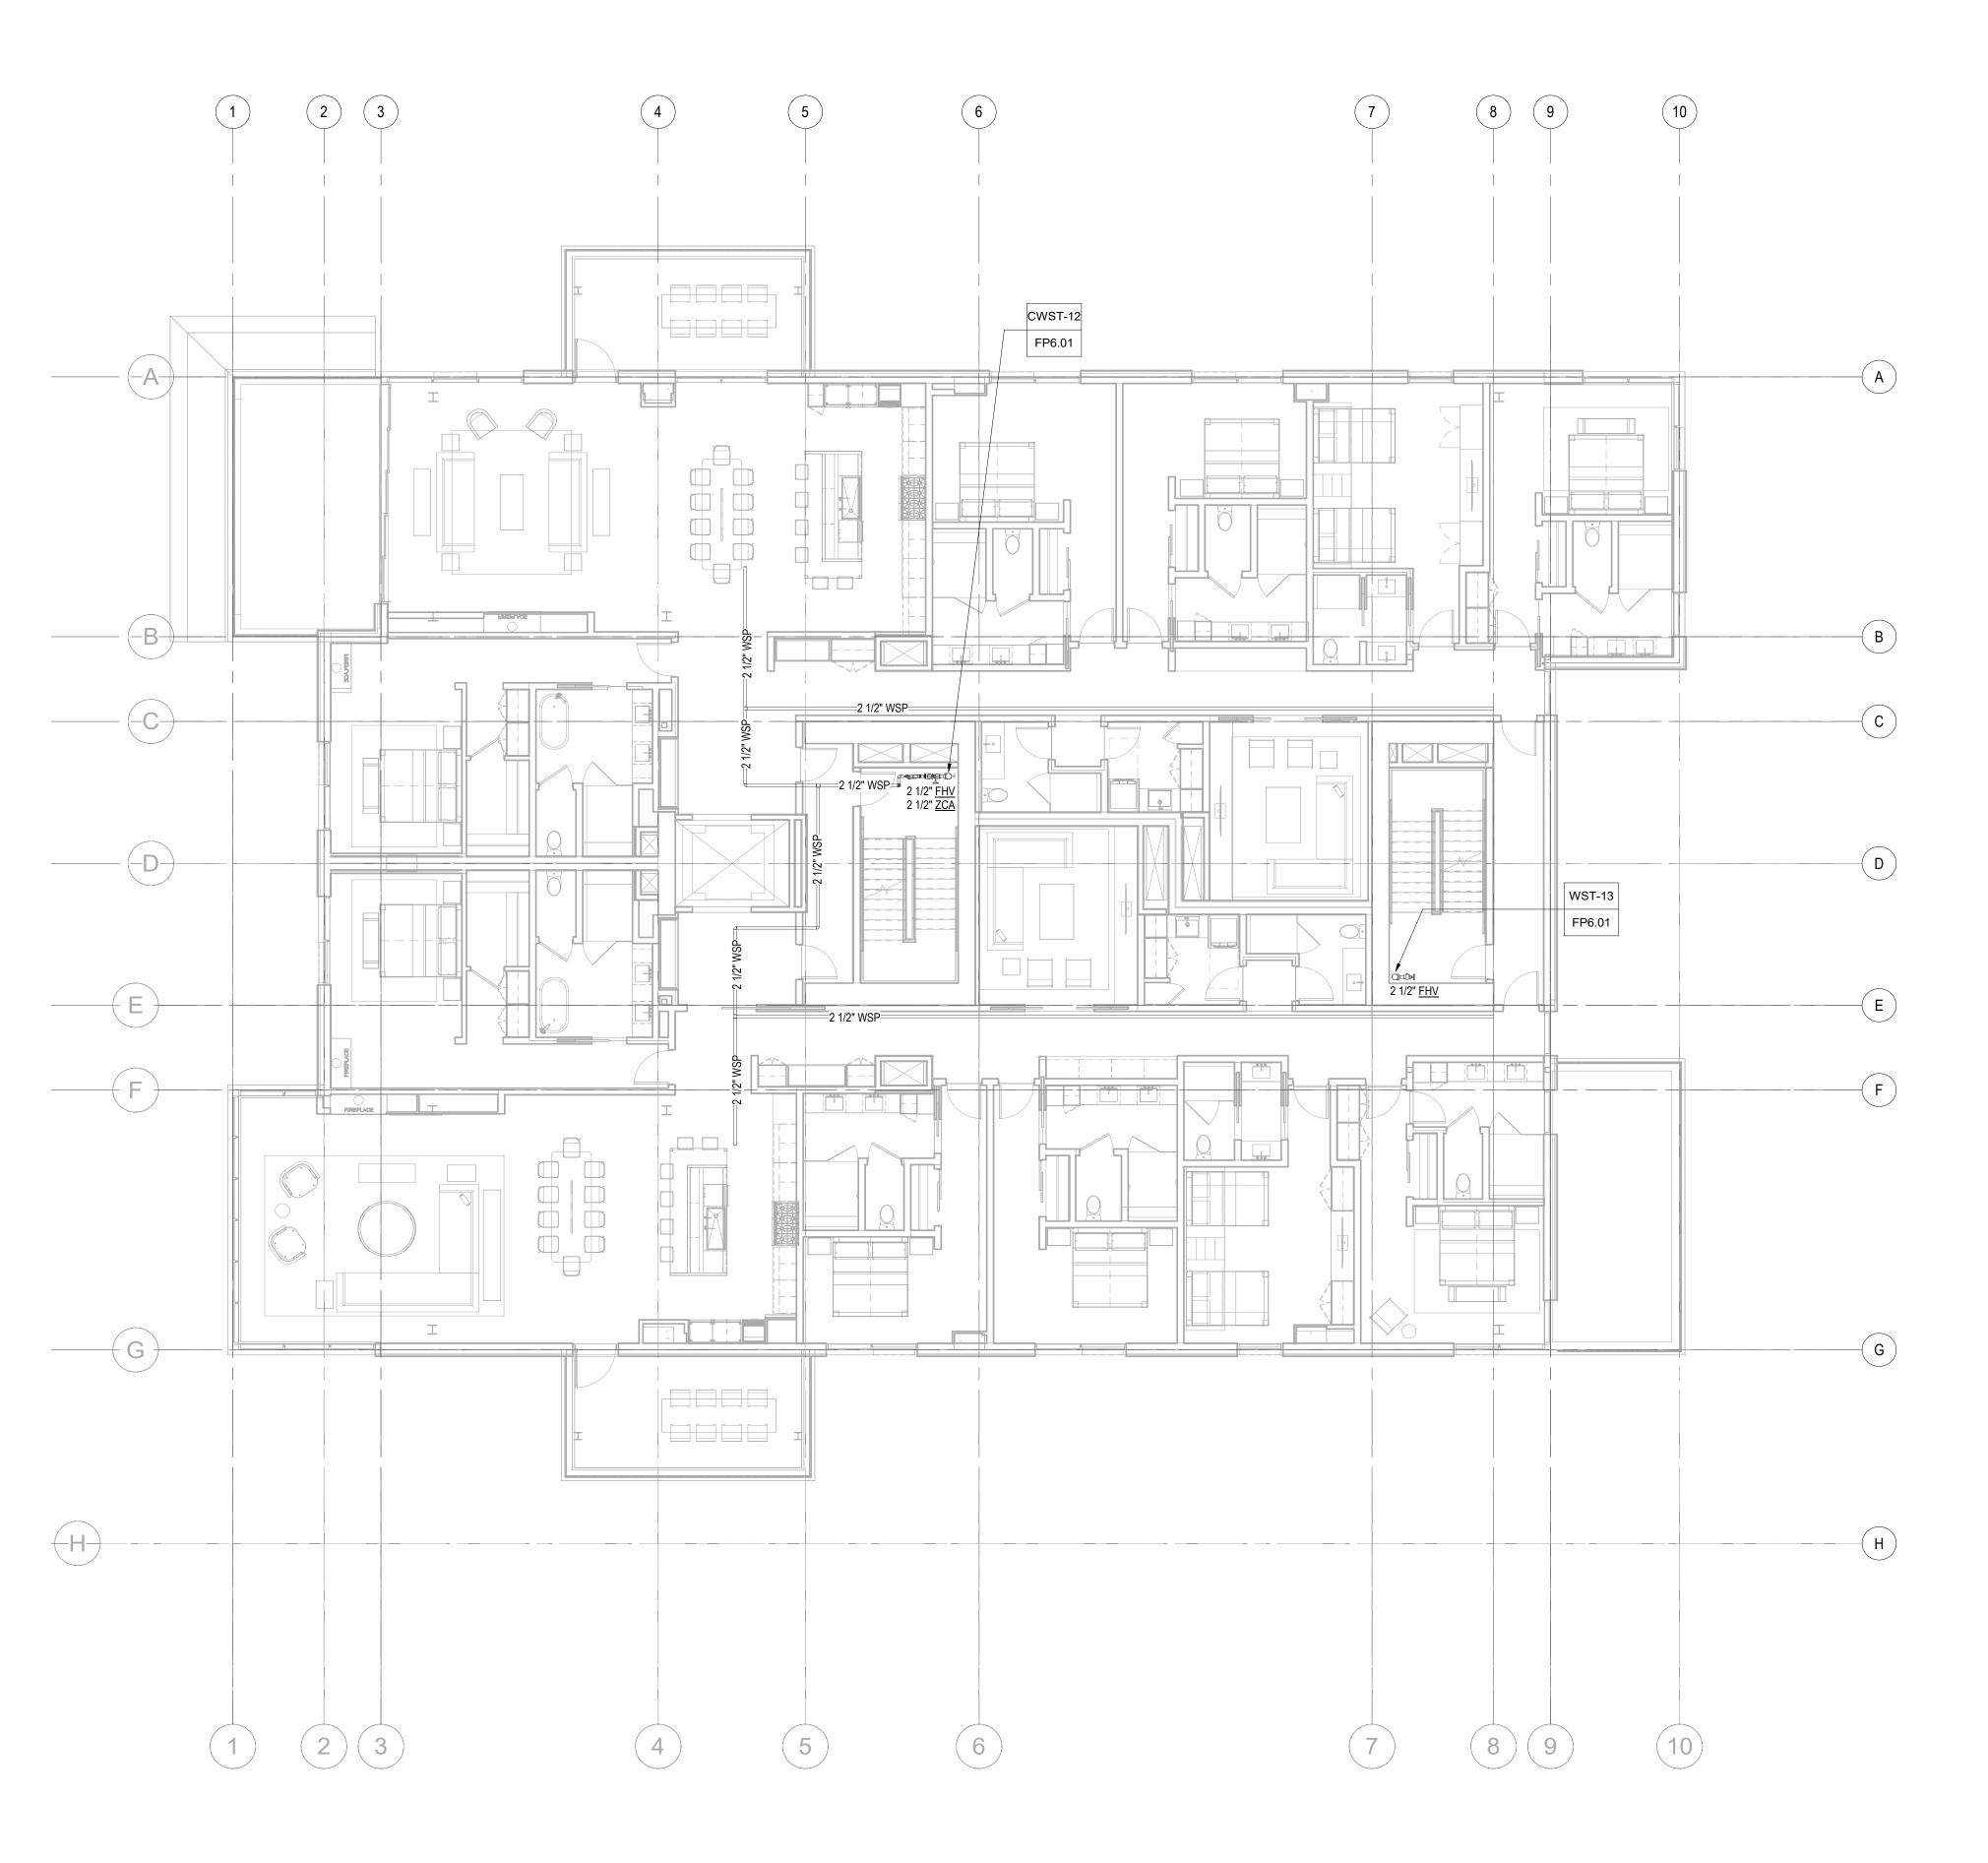

**GENERAL NOTES:**  SCOPE OF WORK INCLUDES SPRINKLER PROTECTION THROUGHOUT ALL AREAS IN ACCORDANCE WITH NFPA 13. SPRINKLERS ARE INDICATED IN HYDRAULIC CALCULATION REMOTE AREAS AND AREAS WITH FINISHED CEILINGS FOR COORDINATION PURPOSES. INSTALLING CONTRACTOR SHALL BE RESPONSIBLE FOR DETAILED DESIGN OF BRANCH

PIPING AND UPRIGHT SPRINKLERS IN AREAS WITHOUT FINISHED CEILINGS.

1 TOWER C - LEVEL 5 - FP
1/8" = 1'-0"

Kundig

Reserved for permit stamp

White Summit Development, LLC PO Box 980022 Park City, Utah 84098

Acoustic Consultant
BRC Acoustics
1932 1st Ave, Suite 620
Seattle, WA 98101 Pool Consultant
Cloward H20
2696 N University Ave, Suite 290
Provo, UT 84604

IFC Set 2 of 3 05/17/2024

FIRE PROTECTION PLAN
- TOWER C - LEVEL 5