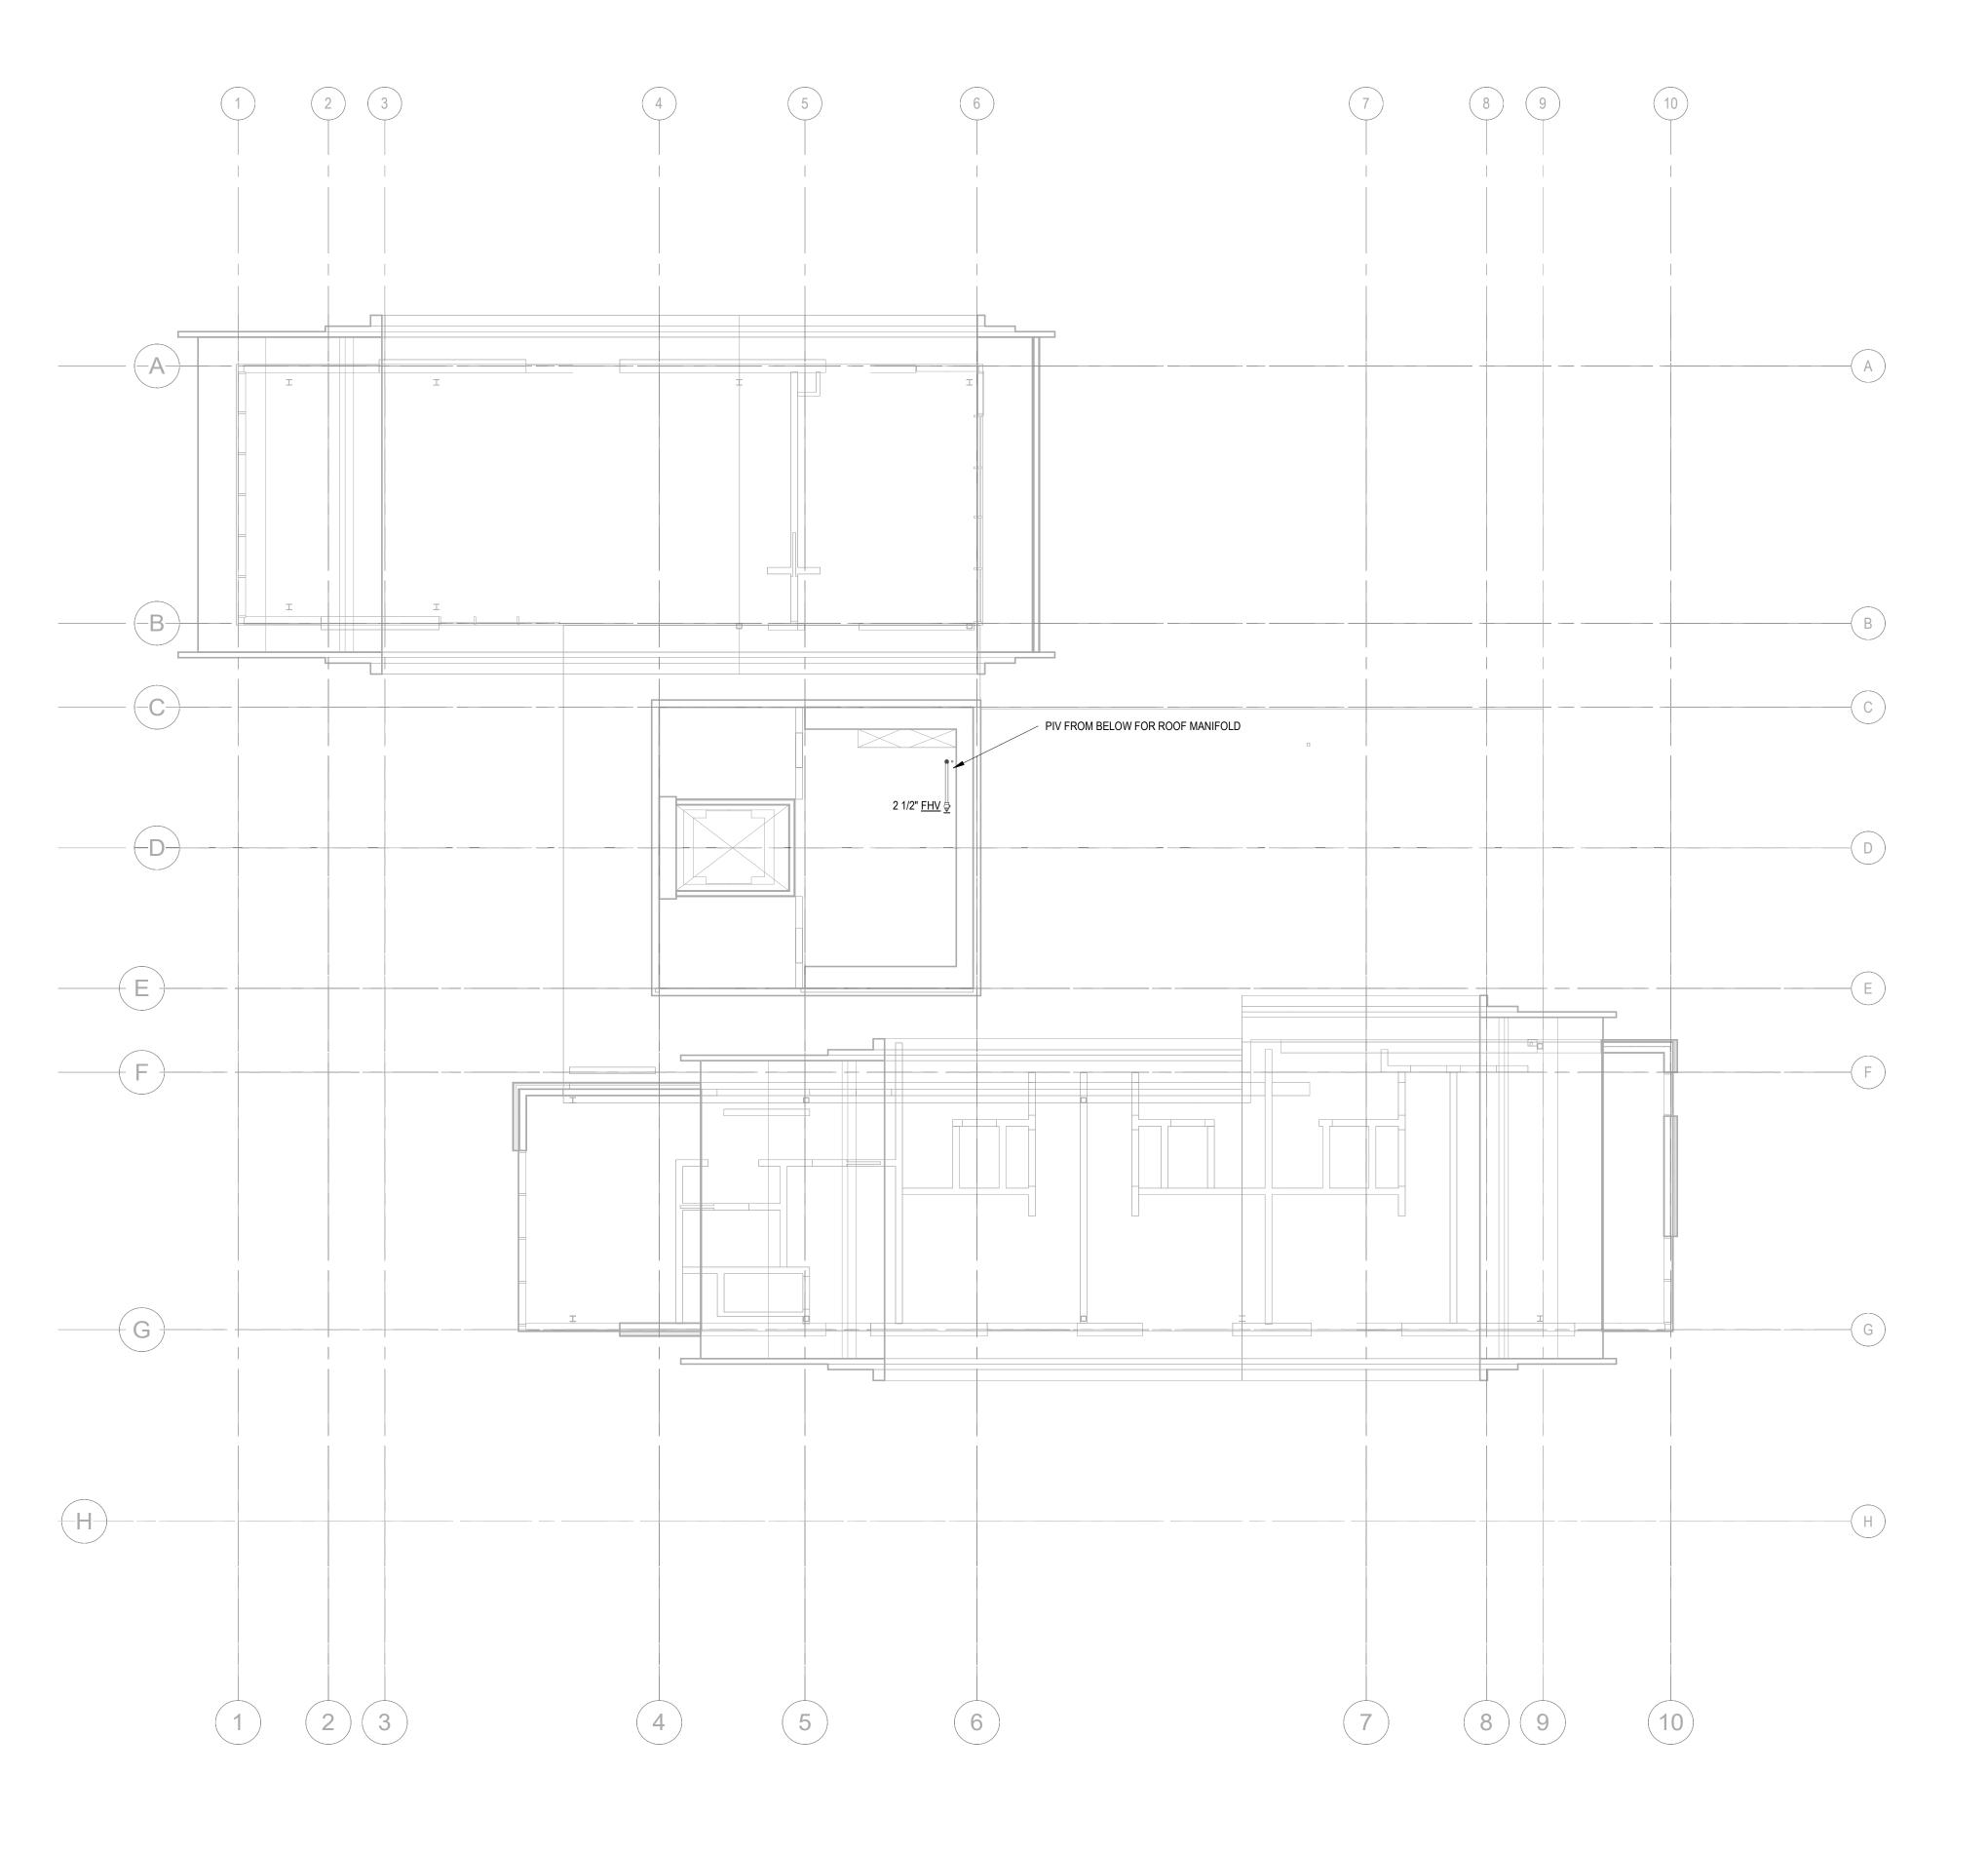

GENERAL NOTES:

1. SCOPE OF WORK INCLUDES SPRINKLER PROTECTION THROUGHOUT ALL AREAS IN ACCORDANCE WITH NFPA 13. SPRINKLERS ARE INDICATED IN HYDRAULIC CALCULATION REMOTE AREAS AND AREAS WITH FINISHED CEILINGS FOR COORDINATION PURPOSES. INSTALLING CONTRACTOR SHALL BE RESPONSIBLE FOR DETAILED DESIGN OF BRANCH PIPING AND UPRIGHT SPRINKLERS IN AREAS WITHOUT FINISHED CEILINGS.

1 TOWER C - ROOF - FP
1/8" = 1'-0"

159 South Jackson St, Suite 600 Seattle, Washington 98104 USA +1 206 624 5670 olsonkundig.com

Reserved for permit stamp

SOMMET BLANC - (

White Summit Development, LLC PO Box 980022 Park City, Utah 84098

\_\_\_\_

date 05/17/2024
revisions:

IFC Set 2 of 3 05/17/2024

FIRE PROTECTION PLAN
- TOWER C - ROOF
LEVEL

FP2.2C.R