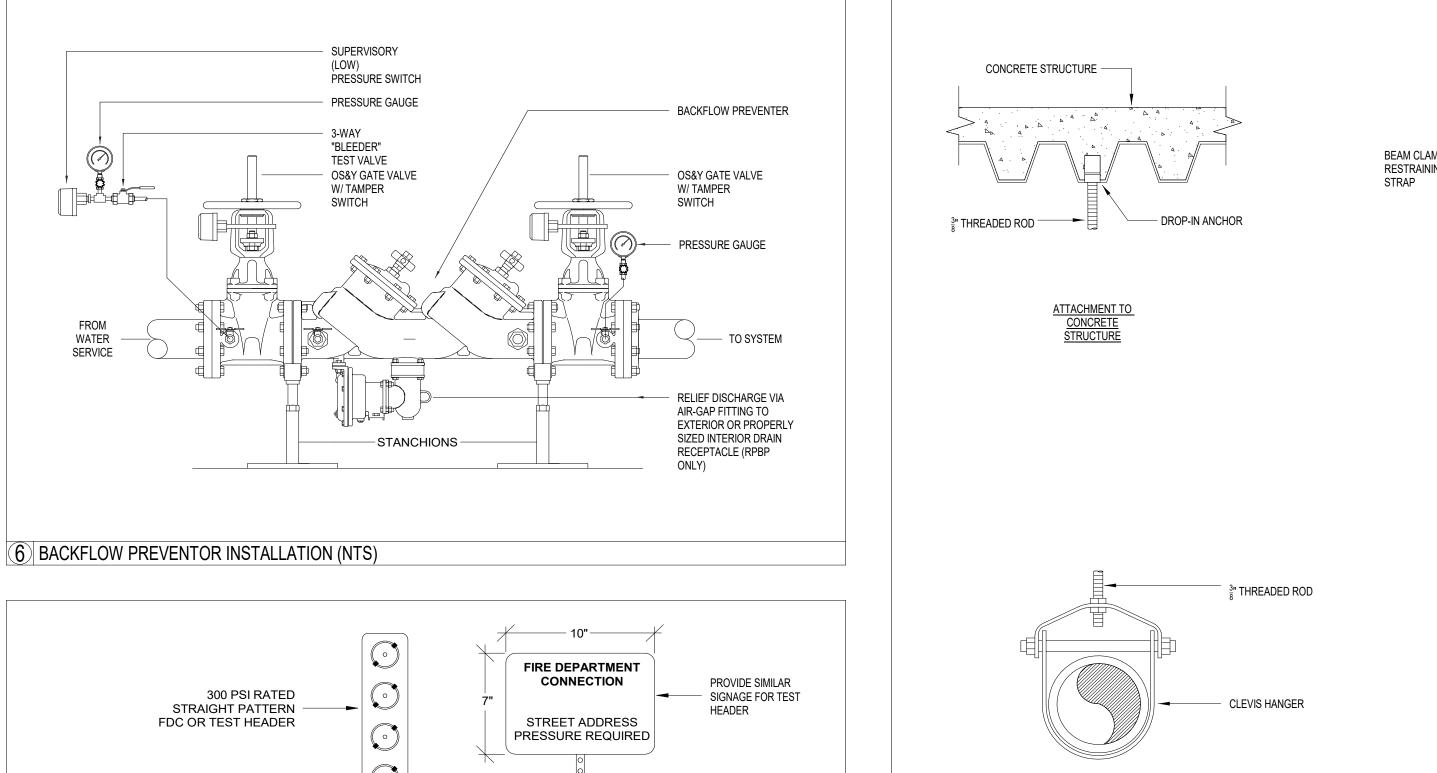

SWING-CHECK VALVE

SUPERVISED INDICATING
CONTROL VALVE (VALVE INDICATOR
POSITION SHOWN FOR

TO DRAIN RISER OR

EXTERIOR
DISCHARGE (REFER TO
FLOOR
PLANS & RISER DIAGRAM)

COMBINATION TEST /

VALVE WITH INTEGRAL PRESSURE RELIEF VALVE

1 WET-PIPE SPRINKLER ZONE CONTROL ASSEMBLY (NTS)

ILLUSTRATION
PURPOSES ONLY; INSTALL
INDICATOR
SUCH THAT IT IS VISIBLE FROM

FLOOR LEVEL)

FROM SUPPLY RISER / FEED MAIN



GALVANIZED

SUPPORTS

MECHANICALLY RESTRAINED
JOINT (TYPICAL FOR

UNDERGROUND PIPE

CONNECTION FLANGE

PITCH PIPING BACK TO BUILDING ENTERANCE

BURIED PIPING (SEE CIVIL DRAWINGS)

7 EXTERIOR CONNECTION (NTS)





WATERFLOW SWITCH

PRESSURE GAUGE
W/ SHUTOFF

TO SPRINKLER

ZONE PIPING

> IFC Set 2 of 3 05/17/2024

FIRE PROTECTION DETAILS

FP7.01