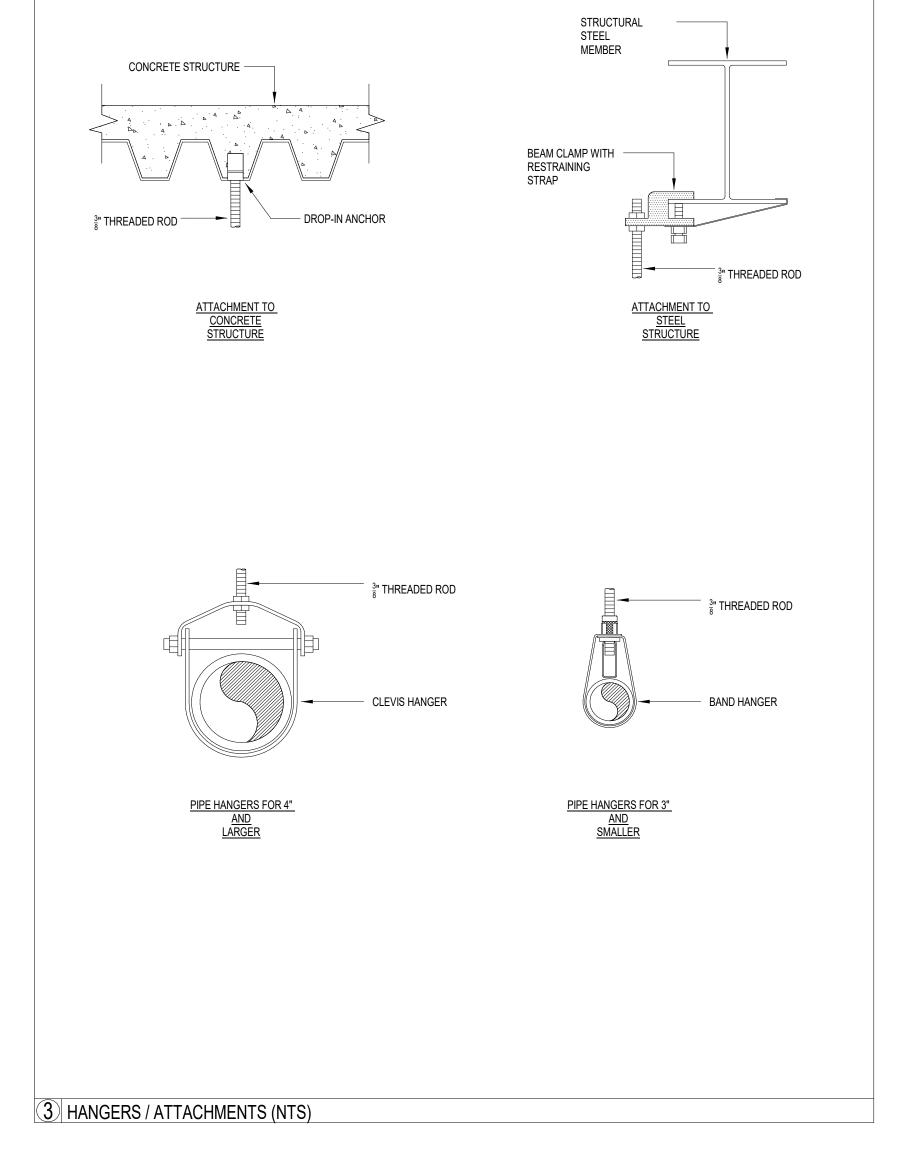

SWING-CHECK VALVE

SUPERVISED INDICATING
CONTROL VALVE (VALVE INDICATOR
POSITION SHOWN FOR

TO DRAIN RISER OR

EXTERIOR
DISCHARGE (REFER TO
FLOOR
PLANS & RISER DIAGRAM)

COMBINATION TEST /

VALVE WITH INTEGRAL PRESSURE RELIEF VALVE

1 WET-PIPE SPRINKLER ZONE CONTROL ASSEMBLY (NTS)

ILLUSTRATION
PURPOSES ONLY; INSTALL
INDICATOR
SUCH THAT IT IS VISIBLE FROM

FLOOR LEVEL)

FROM SUPPLY RISER / FEED MAIN



GALVANIZED

SUPPORTS

MECHANICALLY RESTRAINED
JOINT (TYPICAL FOR

UNDERGROUND PIPE

CONNECTION FLANGE

PITCH PIPING BACK TO BUILDING ENTERANCE

BURIED PIPING (SEE CIVIL DRAWINGS)

7 EXTERIOR CONNECTION (NTS)





WATERFLOW SWITCH

PRESSURE GAUGE
W/ SHUTOFF

TO SPRINKLER

ZONE PIPING

> IFC Set 2 of 3 05/17/2024

FIRE PROTECTION DETAILS

FP7.01