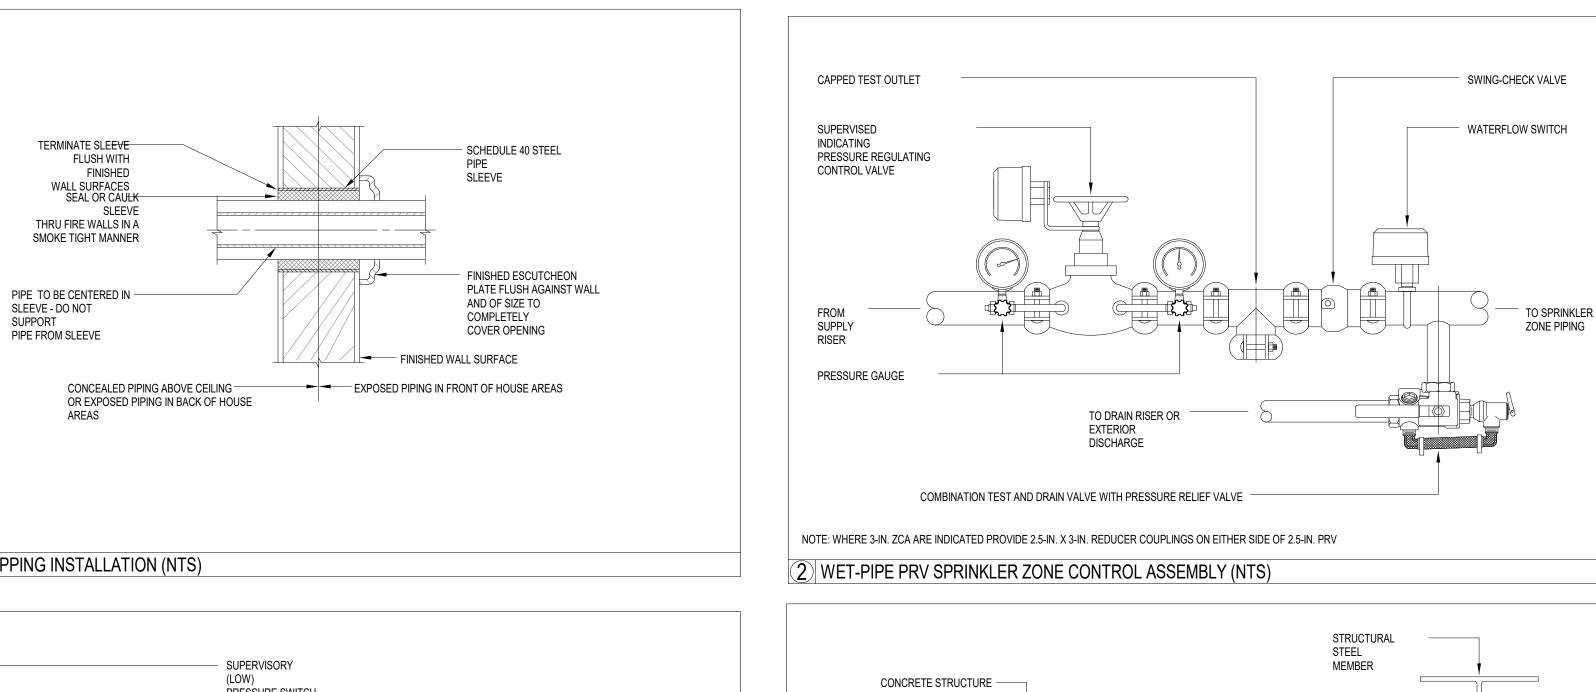

SWING-CHECK VALVE

SUPERVISED INDICATING
CONTROL VALVE (VALVE INDICATOR
POSITION SHOWN FOR

TO DRAIN RISER OR

EXTERIOR
DISCHARGE (REFER TO
FLOOR
PLANS & RISER DIAGRAM)

COMBINATION TEST /

VALVE WITH INTEGRAL PRESSURE RELIEF VALVE

1 WET-PIPE SPRINKLER ZONE CONTROL ASSEMBLY (NTS)

ILLUSTRATION
PURPOSES ONLY; INSTALL
INDICATOR
SUCH THAT IT IS VISIBLE FROM

FLOOR LEVEL)

FROM SUPPLY RISER / FEED MAIN



GALVANIZED

SUPPORTS

MECHANICALLY RESTRAINED
JOINT (TYPICAL FOR

UNDERGROUND PIPE

CONNECTION FLANGE

PITCH PIPING BACK TO BUILDING ENTERANCE

BURIED PIPING (SEE CIVIL DRAWINGS)

7 EXTERIOR CONNECTION (NTS)





WATERFLOW SWITCH

PRESSURE GAUGE
W/ SHUTOFF

TO SPRINKLER

ZONE PIPING

> IFC Set 2 of 3 05/17/2024

FIRE PROTECTION DETAILS

FP7.01