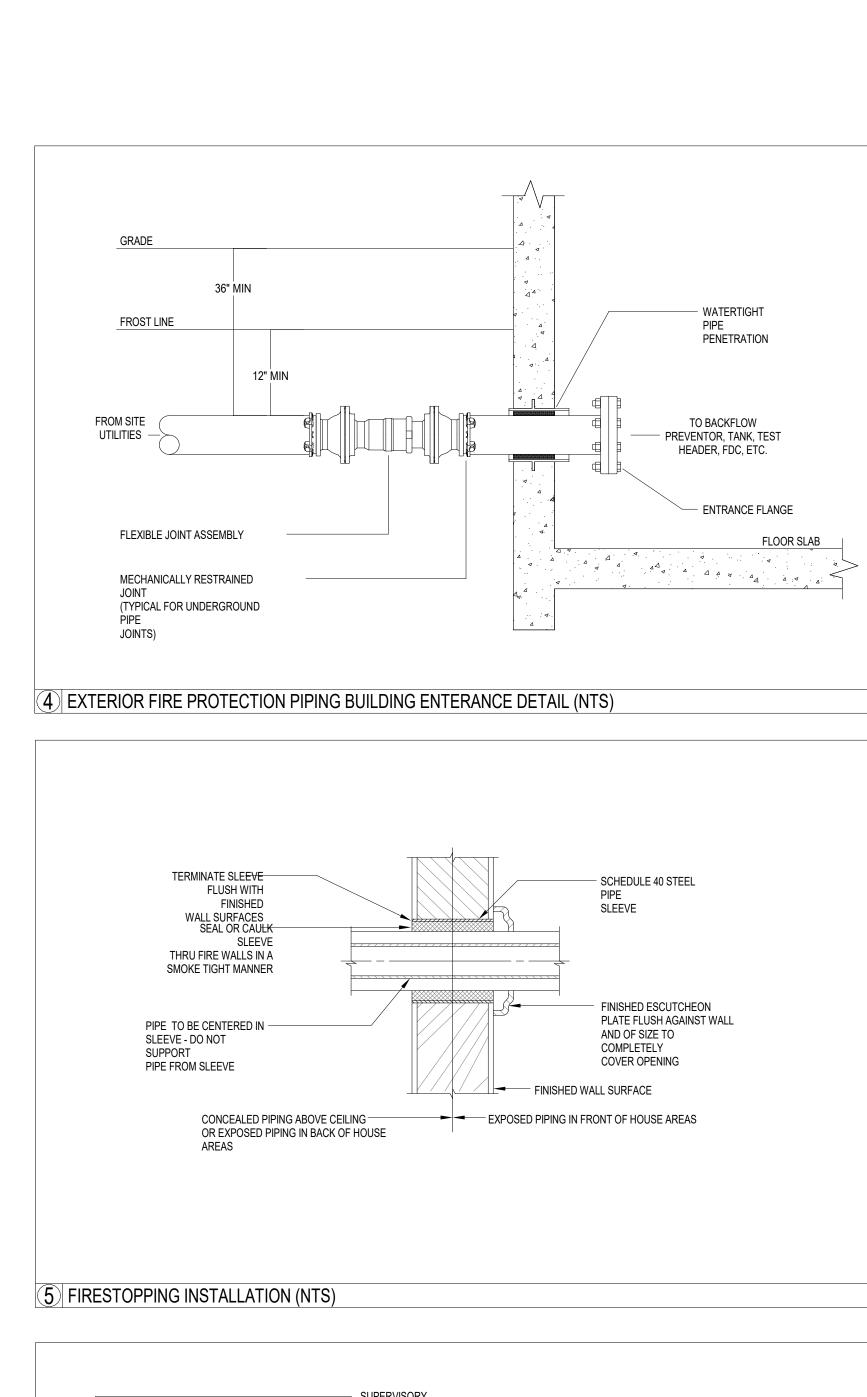

SWING-CHECK VALVE

SUPERVISED INDICATING
CONTROL VALVE (VALVE INDICATOR
POSITION SHOWN FOR

TO DRAIN RISER OR

EXTERIOR
DISCHARGE (REFER TO
FLOOR
PLANS & RISER DIAGRAM)

COMBINATION TEST /

VALVE WITH INTEGRAL PRESSURE RELIEF VALVE

1 WET-PIPE SPRINKLER ZONE CONTROL ASSEMBLY (NTS)

ILLUSTRATION
PURPOSES ONLY; INSTALL
INDICATOR
SUCH THAT IT IS VISIBLE FROM

FLOOR LEVEL)

FROM SUPPLY RISER / FEED MAIN



GALVANIZED

SUPPORTS

MECHANICALLY RESTRAINED
JOINT (TYPICAL FOR

UNDERGROUND PIPE

CONNECTION FLANGE

PITCH PIPING BACK TO BUILDING ENTERANCE

BURIED PIPING (SEE CIVIL DRAWINGS)

7 EXTERIOR CONNECTION (NTS)





WATERFLOW SWITCH

PRESSURE GAUGE
W/ SHUTOFF

TO SPRINKLER

ZONE PIPING

> IFC Set 2 of 3 05/17/2024

FIRE PROTECTION DETAILS

FP7.01