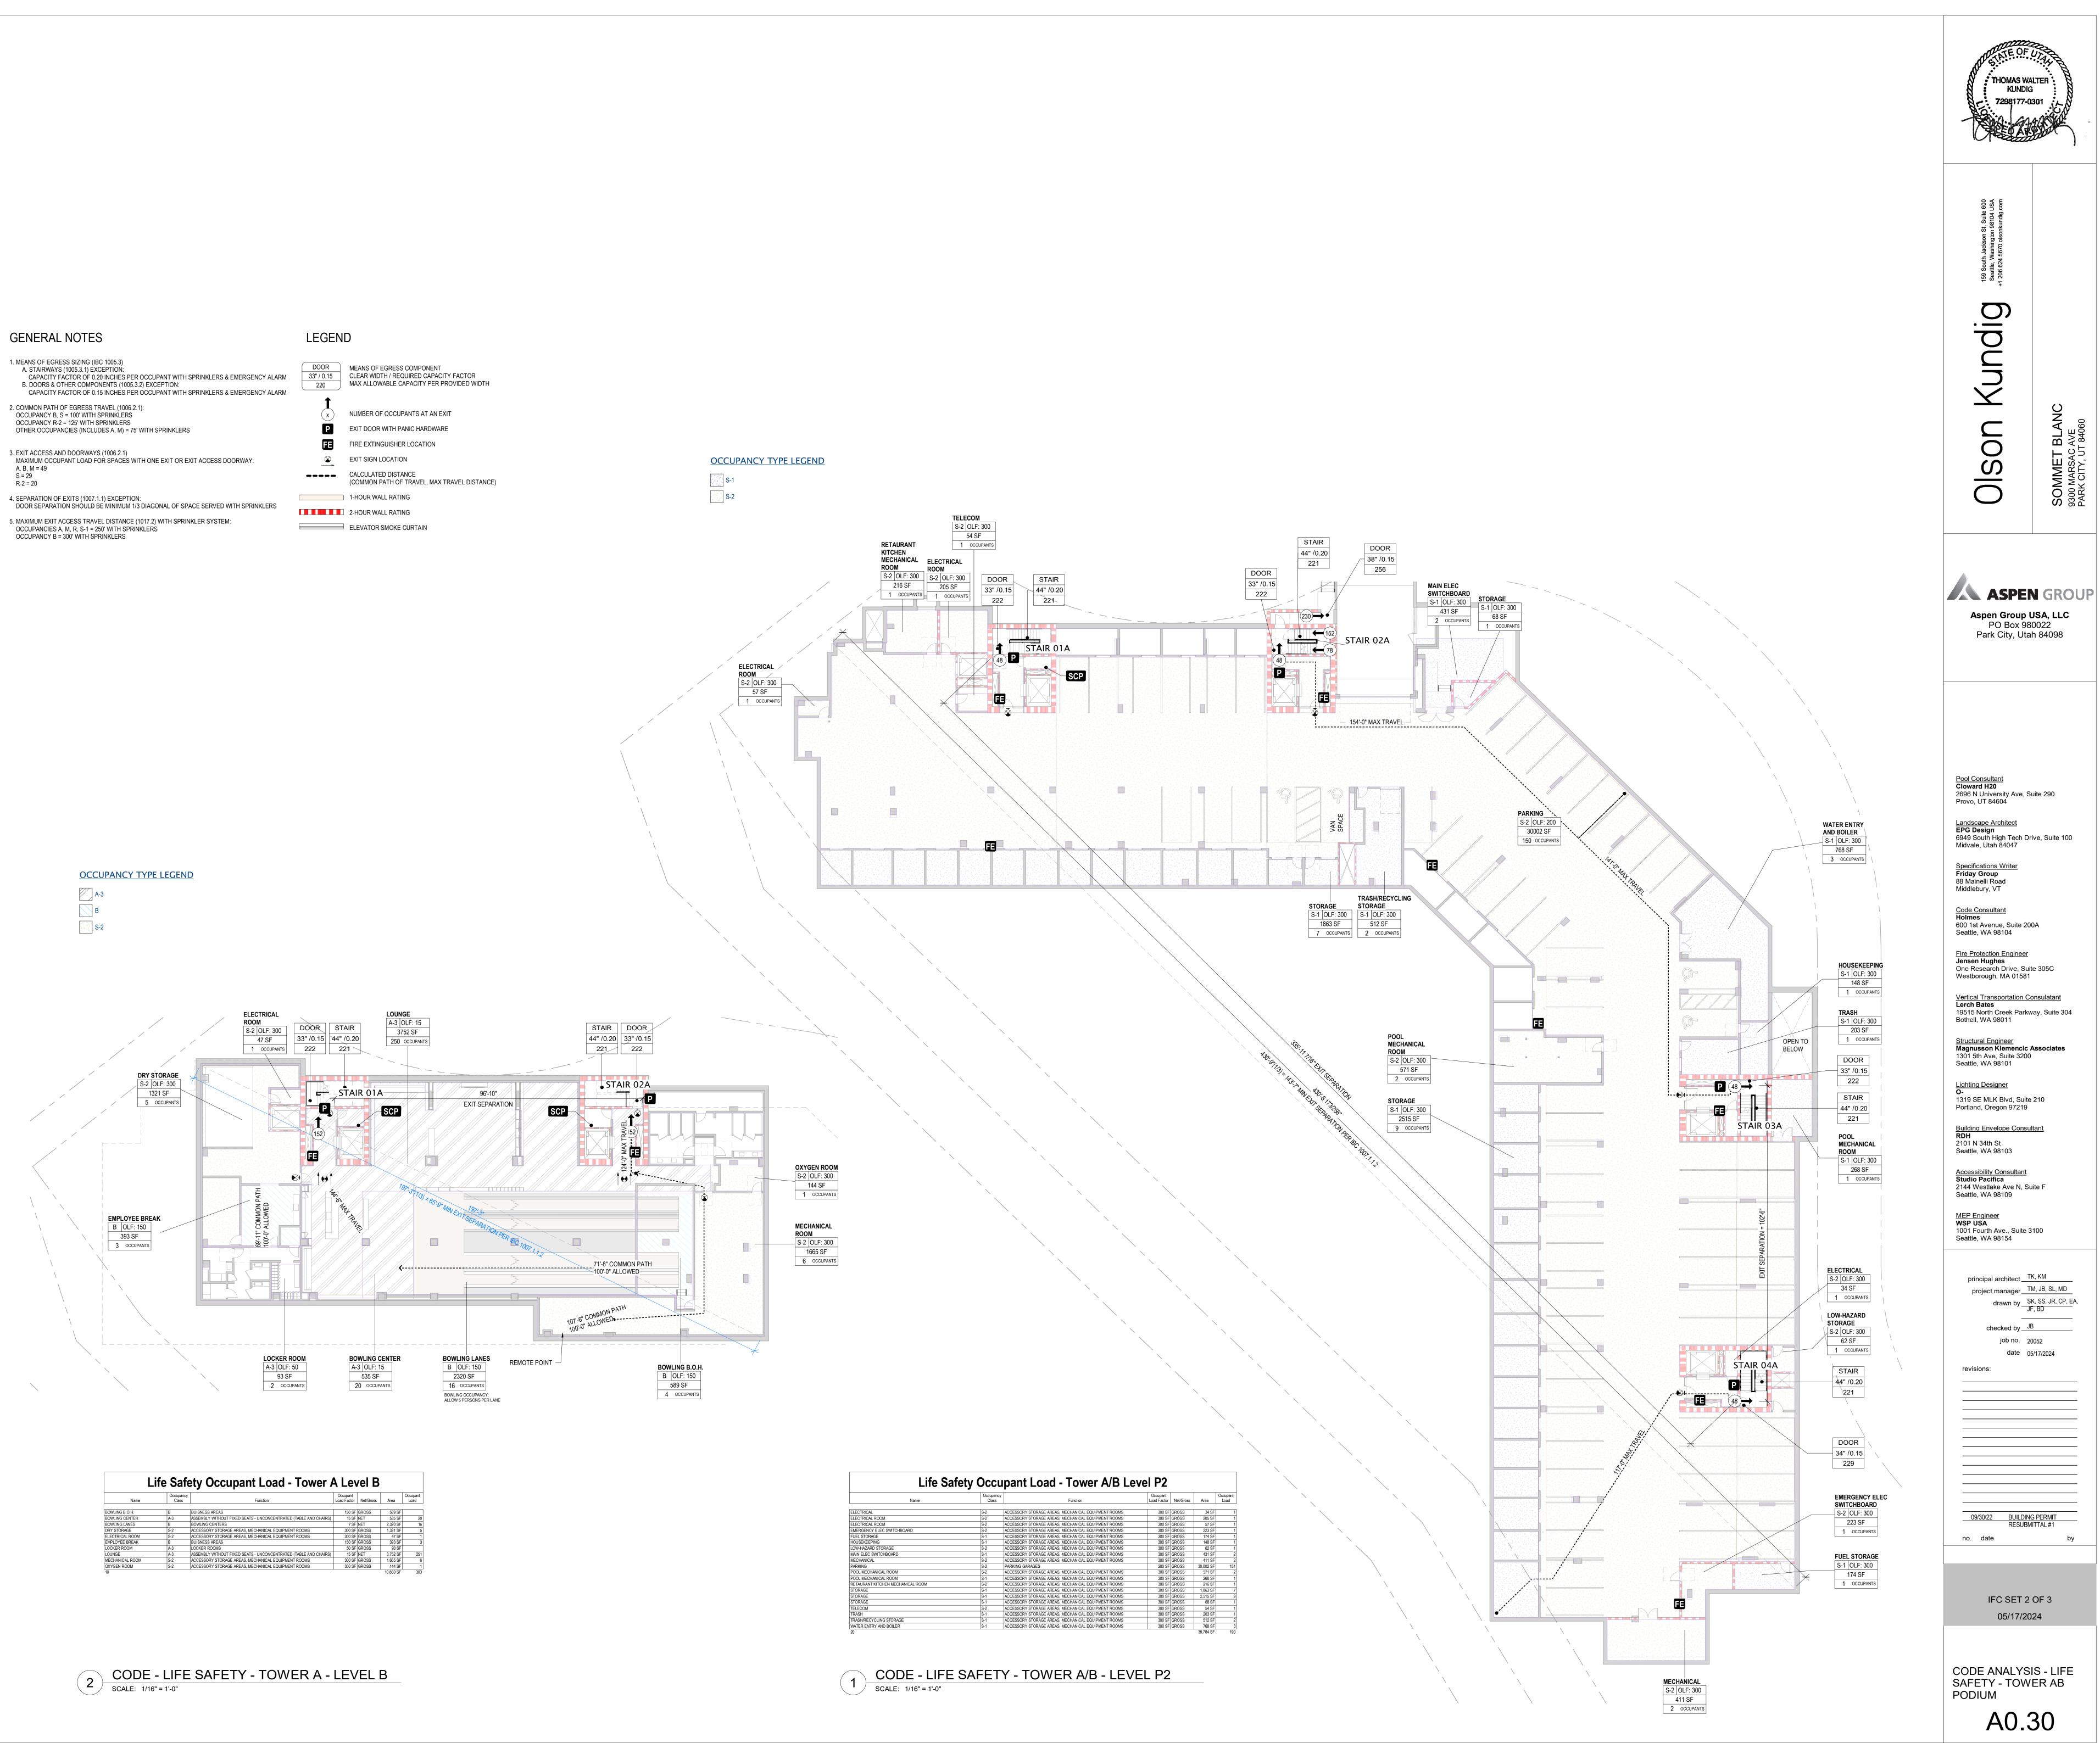

- 1. MEANS OF EGRESS SIZING (IBC 1005.3) A. STAIRWAYS (1005.3.1) EXCEPTION: B. DOORS & OTHER COMPONENTS (1005.3.2) EXCEPTION:
- 2. COMMON PATH OF EGRESS TRAVEL (1006.2.1): OCCUPANCY B, S = 100' WITH SPRINKLERS OCCUPANCY R-2 = 125' WITH SPRINKLERS
- OTHER OCCUPANCIES (INCLUDES A, M) = 75' WITH SPRINKLERS
- MAXIMUM OCCUPANT LOAD FOR SPACES WITH ONE EXIT OR EXIT ACCESS DOORWAY: A, B, M = 49 S = 29 R-2 = 20
- DOOR SEPARATION SHOULD BE MINIMUM 1/3 DIAGONAL OF SPACE SERVED WITH SPRINKLERS 5. MAXIMUM EXIT ACCESS TRAVEL DISTANCE (1017.2) WITH SPRINKLER SYSTEM: OCCUPANCIES A, M, R, S-1 = 250' WITH SPRINKLERS

| Life Safety Occupant Load - Tower A Level B |           |                                                                  |             |           |           |          |
|---------------------------------------------|-----------|------------------------------------------------------------------|-------------|-----------|-----------|----------|
| Nama                                        | Occupancy | Function                                                         | Occupant    | Net/Cross | Area      | Occupant |
| Name                                        | Class     | Function                                                         | Load Factor | Net/Gross | Area      | Load     |
| BOWLING B.O.H.                              | В         | BUISNESS AREAS                                                   | 150 SF      | GROSS     | 589 SF    |          |
| BOWLING CENTER                              | A-3       | ASSEMBLY WITHOUT FIXED SEATS - UNCONCENTRATED (TABLE AND CHAIRS) | 15 SF       | NET       | 535 SF    | 20       |
| BOWLING LANES                               | В         | BOWLING CENTERS                                                  | 7 SF        | NET       | 2,320 SF  | 16       |
| DRY STORAGE                                 | S-2       | ACCESSORY STORAGE AREAS, MECHANICAL EQUIPMENT ROOMS              | 300 SF      | GROSS     | 1,321 SF  | 5        |
| ELECTRICAL ROOM                             | S-2       | ACCESSORY STORAGE AREAS, MECHANICAL EQUIPMENT ROOMS              | 300 SF      | GROSS     | 47 SF     | 1        |
| EMPLOYEE BREAK                              | В         | BUISNESS AREAS                                                   | 150 SF      | GROSS     | 393 SF    | 3        |
| LOCKER ROOM                                 | A-3       | LOCKER ROOMS                                                     | 50 SF       | GROSS     | 93 SF     |          |
| LOUNGE                                      | A-3       | ASSEMBLY WITHOUT FIXED SEATS - UNCONCENTRATED (TABLE AND CHAIRS) | 15 SF       | NET       | 3,752 SF  | 251      |
| MECHANICAL ROOM                             | S-2       | ACCESSORY STORAGE AREAS, MECHANICAL EQUIPMENT ROOMS              | 300 SF      | GROSS     | 1,665 SF  | 6        |
| OXYGEN ROOM                                 | S-2       | ACCESSORY STORAGE AREAS, MECHANICAL EQUIPMENT ROOMS              | 300 SF      | GROSS     | 144 SF    | 1        |
| 10                                          | •         | r.                                                               |             |           | 10,860 SF | 303      |