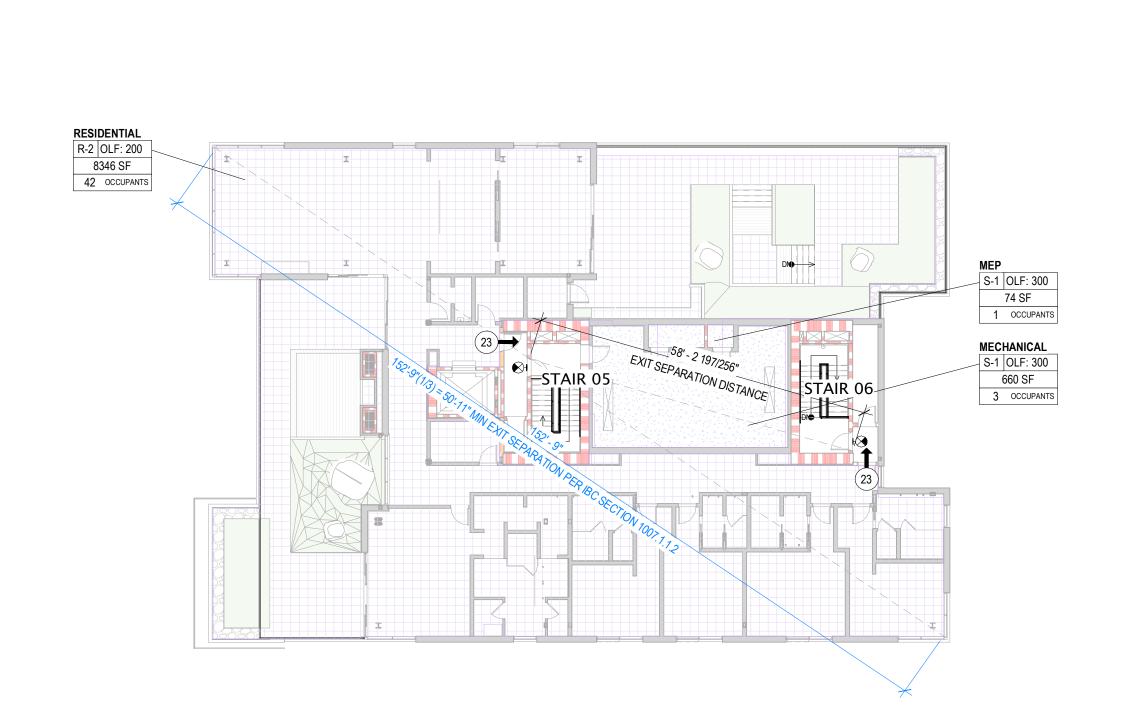

> IFC SET 2 OF 3 05/17/2024

CODE ANALYSIS - LIFE SAFETY - TOWER C A0.36

CODE - LIFE SAFETY - TOWER C - LEVEL 8 SCALE: 1/16" = 1'-0"