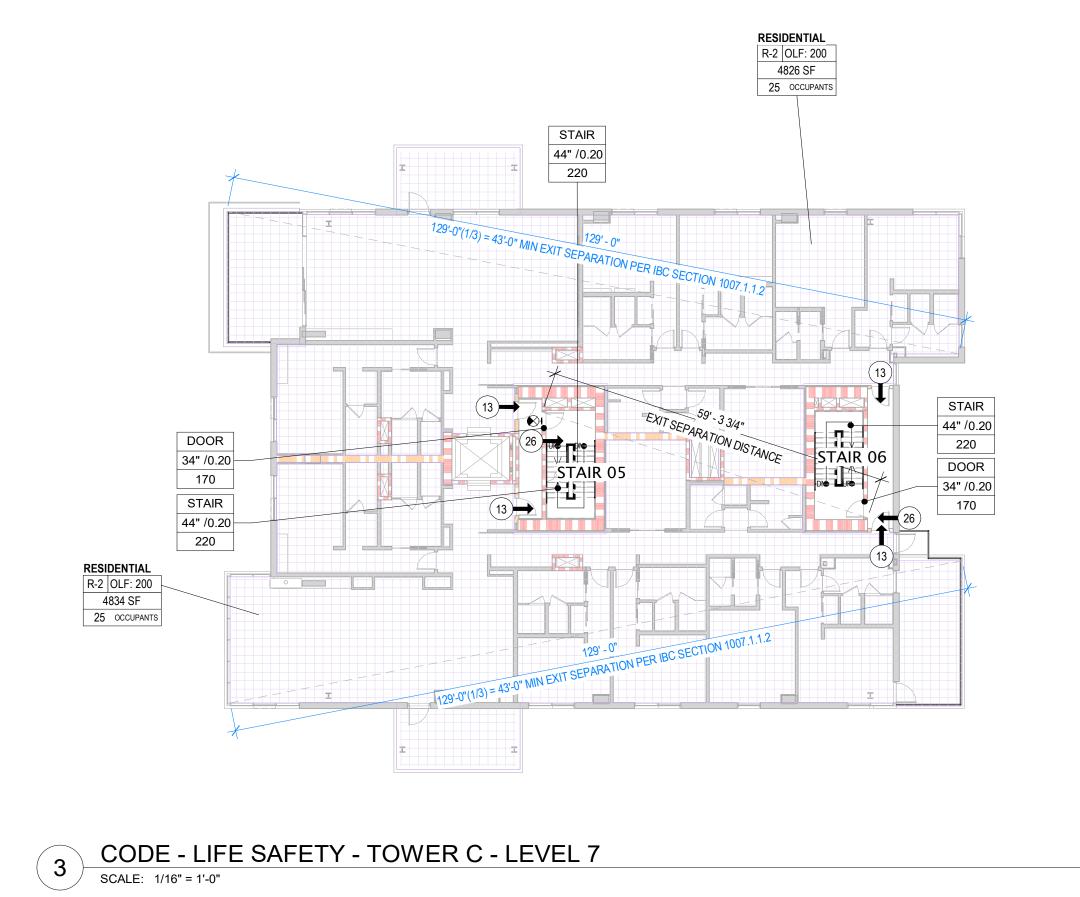

OCCUPANCY B = 300' WITH SPRINKLERS

DOOR 34" /0.20 — 170 STAIR 44" /0.20 — | R-2 | OLF: 200 | 4843 SF | 25 | OCCUPANTS |

Life Safety Occupant Load - Tower C Level 6

STAIR 44" /0.20 RESIDENTIAL

R-2 | OLF: 200

4855 SF

25 | OCCUPANTS

Life Safety Occupant Load - Tower C Level 5 
 200 SF GROSS
 4,827 SF
 25

 200 SF GROSS
 4,855 SF
 25

 9,681 SF
 50

1 CODE - LIFE SAFETY - TOWER C - LEVEL 5

SCALE: 1/16" = 1'-0"

2 CODE - LIFE SAFETY - TOWER C - LEVEL 6

SCALE: 1/16" = 1'-0"

Kundig

**ASPEN** GROUP Aspen Group USA, LLC PO Box 980022 Park City, Utah 84098

Pool Consultant
Cloward H20
2696 N University Ave, Suite 290
Provo, UT 84604 <u>Landscape Architect</u> **EPG Design**6949 South High Tech Drive, Suite 100
Midvale, Utah 84047 Specifications Writer Friday Group 88 Mainelli Road Middlebury, VT Code Consultant
Holmes
600 1st Avenue, Suite 200A
Seattle, WA 98104 Fire Protection Engineer
Jensen Hughes
One Research Drive, Suite 305C
Westborough, MA 01581 Vertical Transportation Consulatant Lerch Bates 19515 North Creek Parkway, Suite 304 Bothell, WA 98011 Structural Engineer