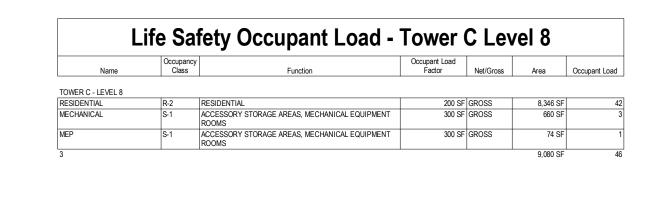

> IFC SET 2 OF 3 05/17/2024

CODE ANALYSIS - LIFE SAFETY - TOWER C A0.36

CODE - LIFE SAFETY - TOWER C - LEVEL 8 SCALE: 1/16" = 1'-0"