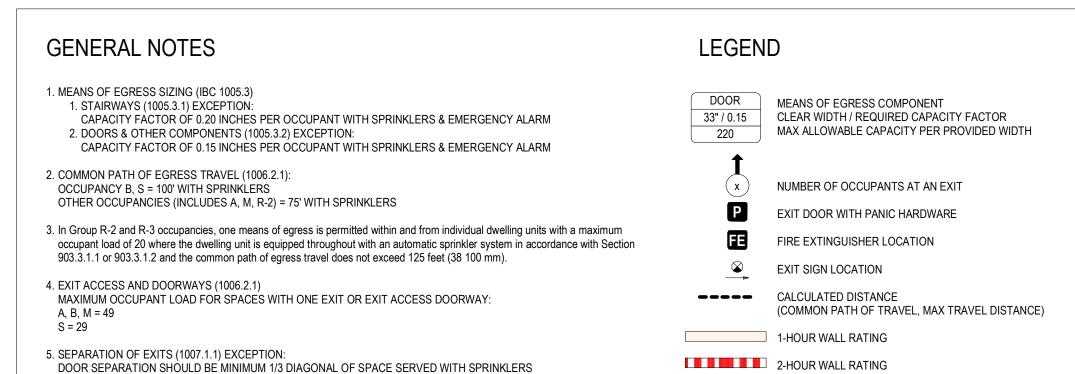

ELEVATOR SMOKE CURTAIN

DOOR SEPARATION SHOULD BE MINIMUM 1/3 DIAGONAL OF SPACE SERVED WITH SPRINKLERS

6. MAXIMUM EXIT ACCESS TRAVEL DISTANCE (1017.2) WITH SPRINKLER SYSTEM: OCCUPANCIES A, M, R, S-1 = 250' WITH SPRINKLERS

OCCUPANCY B = 300' WITH SPRINKLERS

DOOR 34" /0.20 — 170 STAIR 44" /0.20 — | R-2 | OLF: 200 | 4843 SF | 25 | OCCUPANTS |

Life Safety Occupant Load - Tower C Level 6

STAIR 44" /0.20 RESIDENTIAL

R-2 | OLF: 200