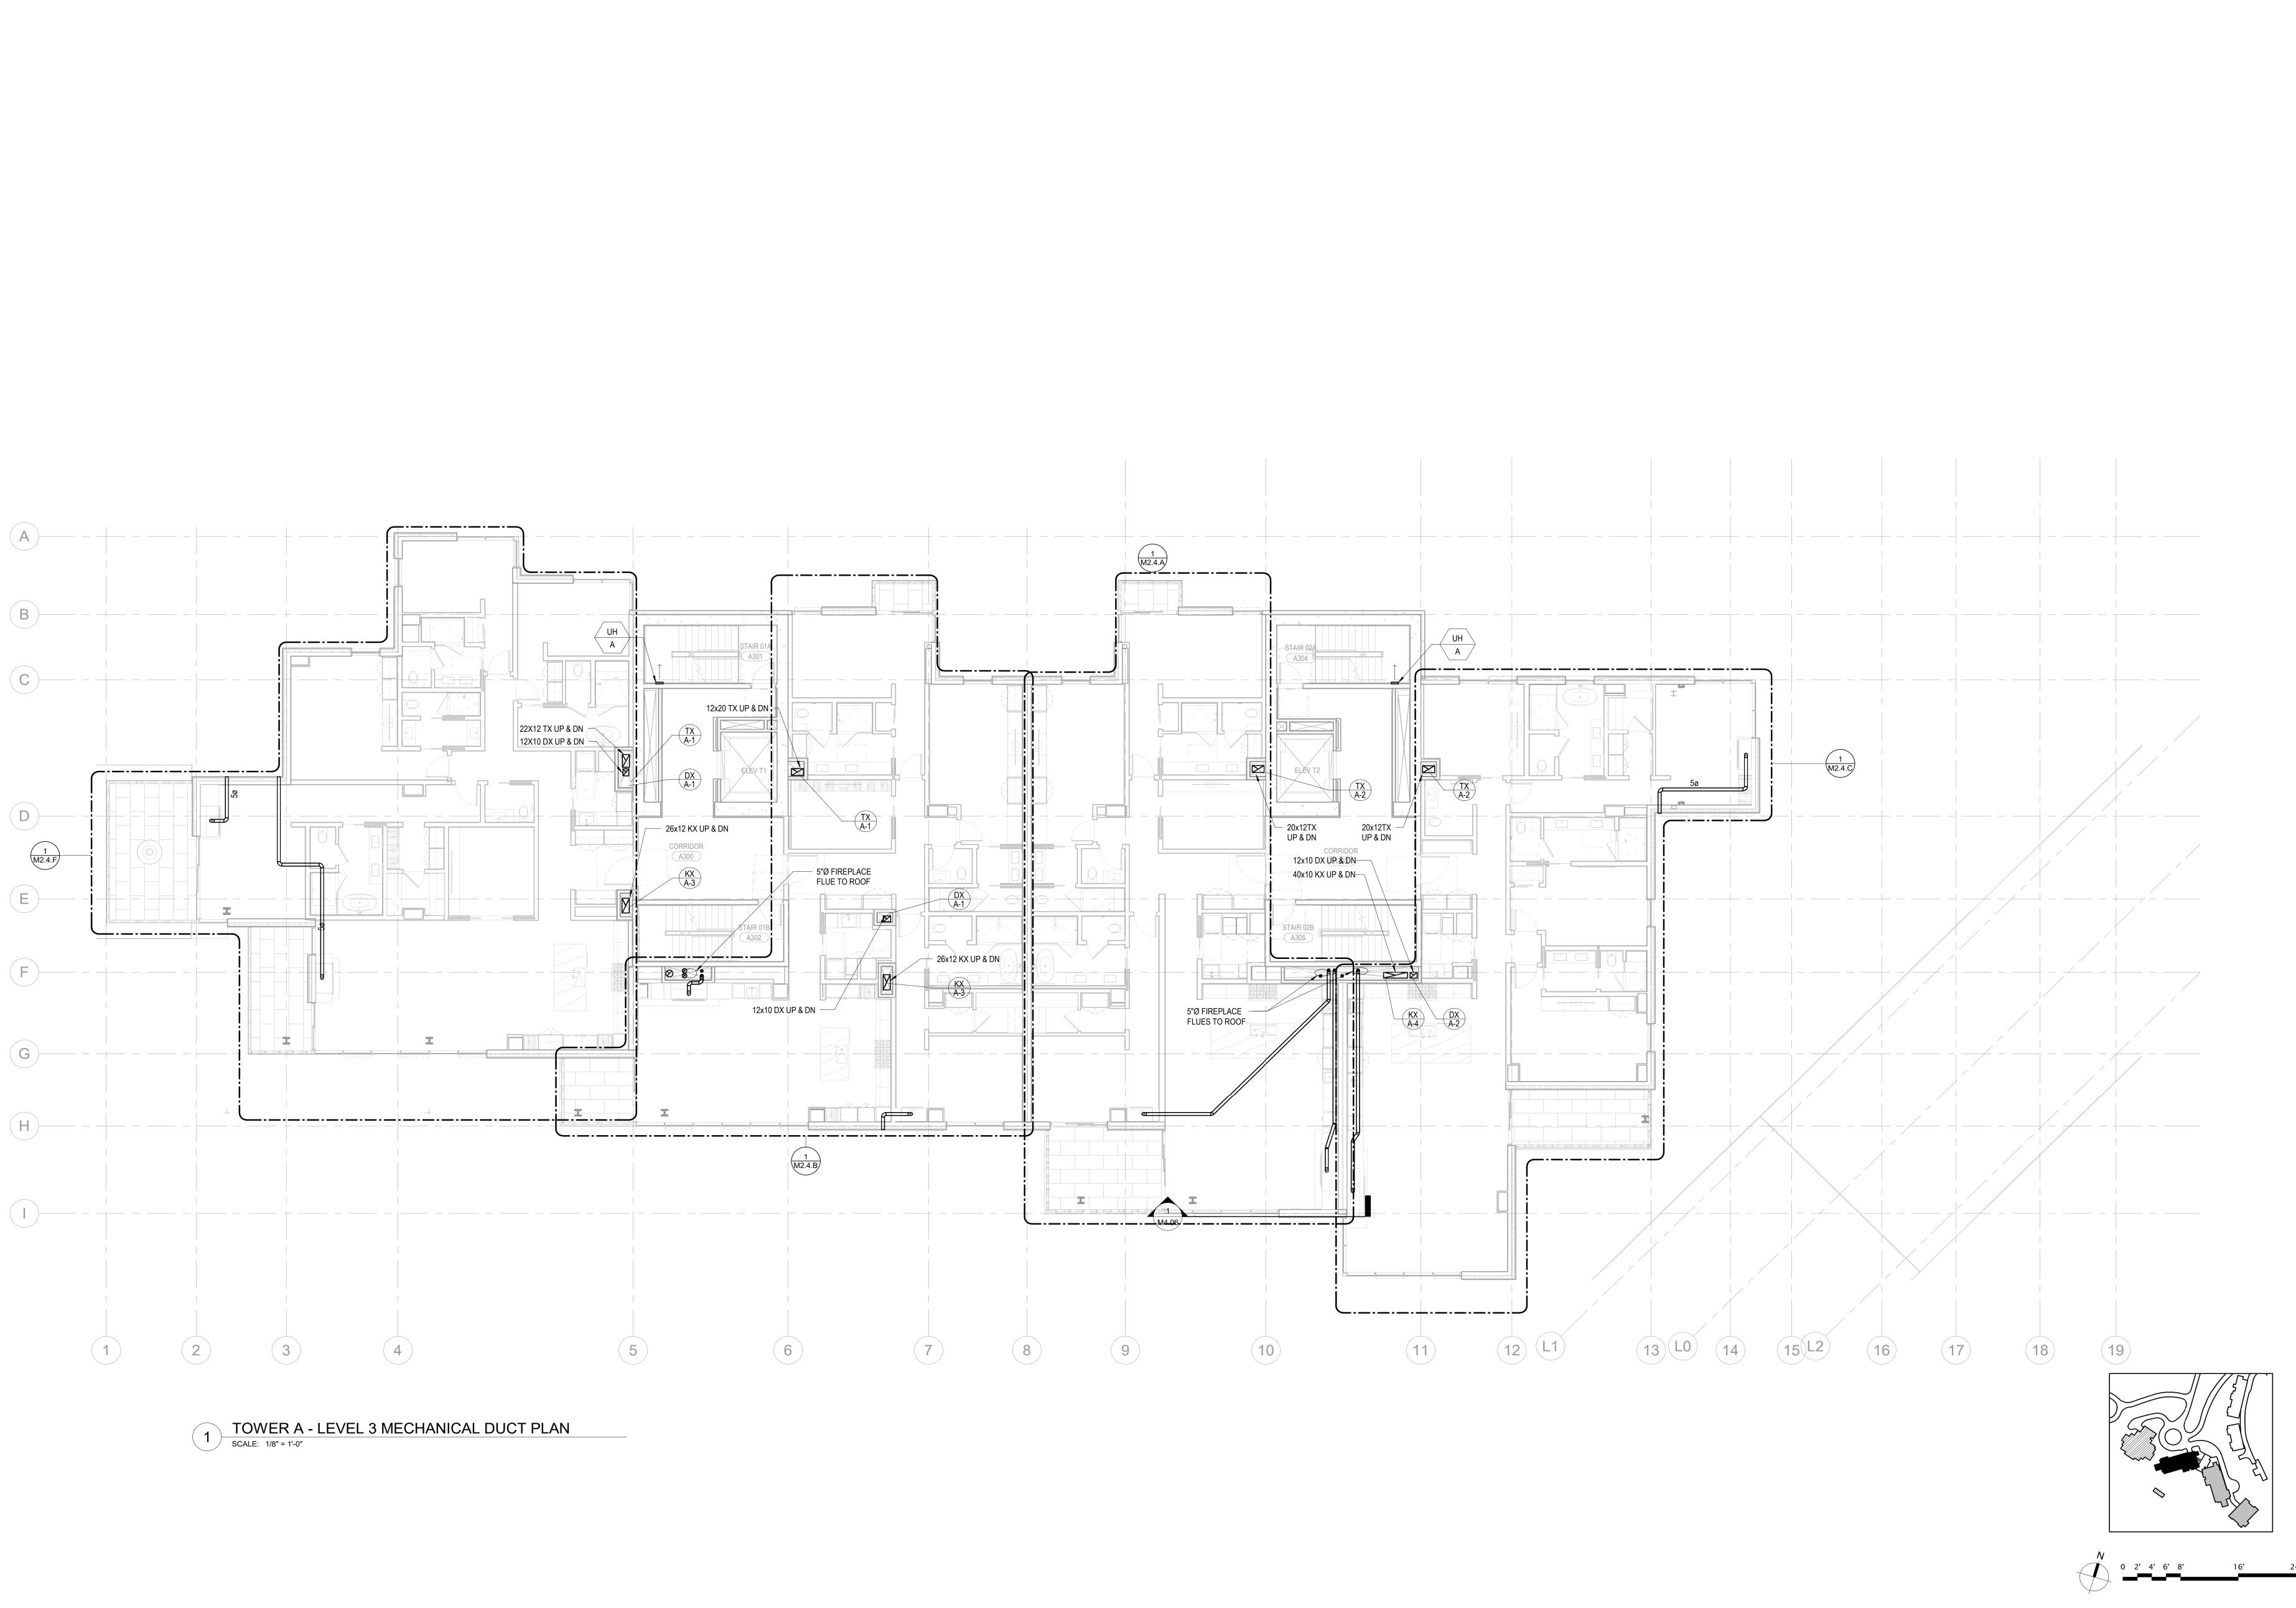

## SHEET NOTES:

- A. REFER TO M2.4 SERIES FOR ENLARGED PLANS.
  B. FIREPLACE FLUE ROUTING SHOWN FOR REFERENCE. REFER TO ENLARGED UNIT PLANS FOR ROUTING AND SIZING DETAIL.
- MECHANICAL EQUIPMENT SHOWN FOR REFERENCE. REFER TO ENLARGED UNIT PLANS FOR DETAIL. ALL RESIDENTIAL TOILET EXHAUST, DRYER EXHAUST, AND KITCHEN RANGE HOOD EXHAUST TO BE PART OF A SUB-DUCT EXHAUST SYSTEM.