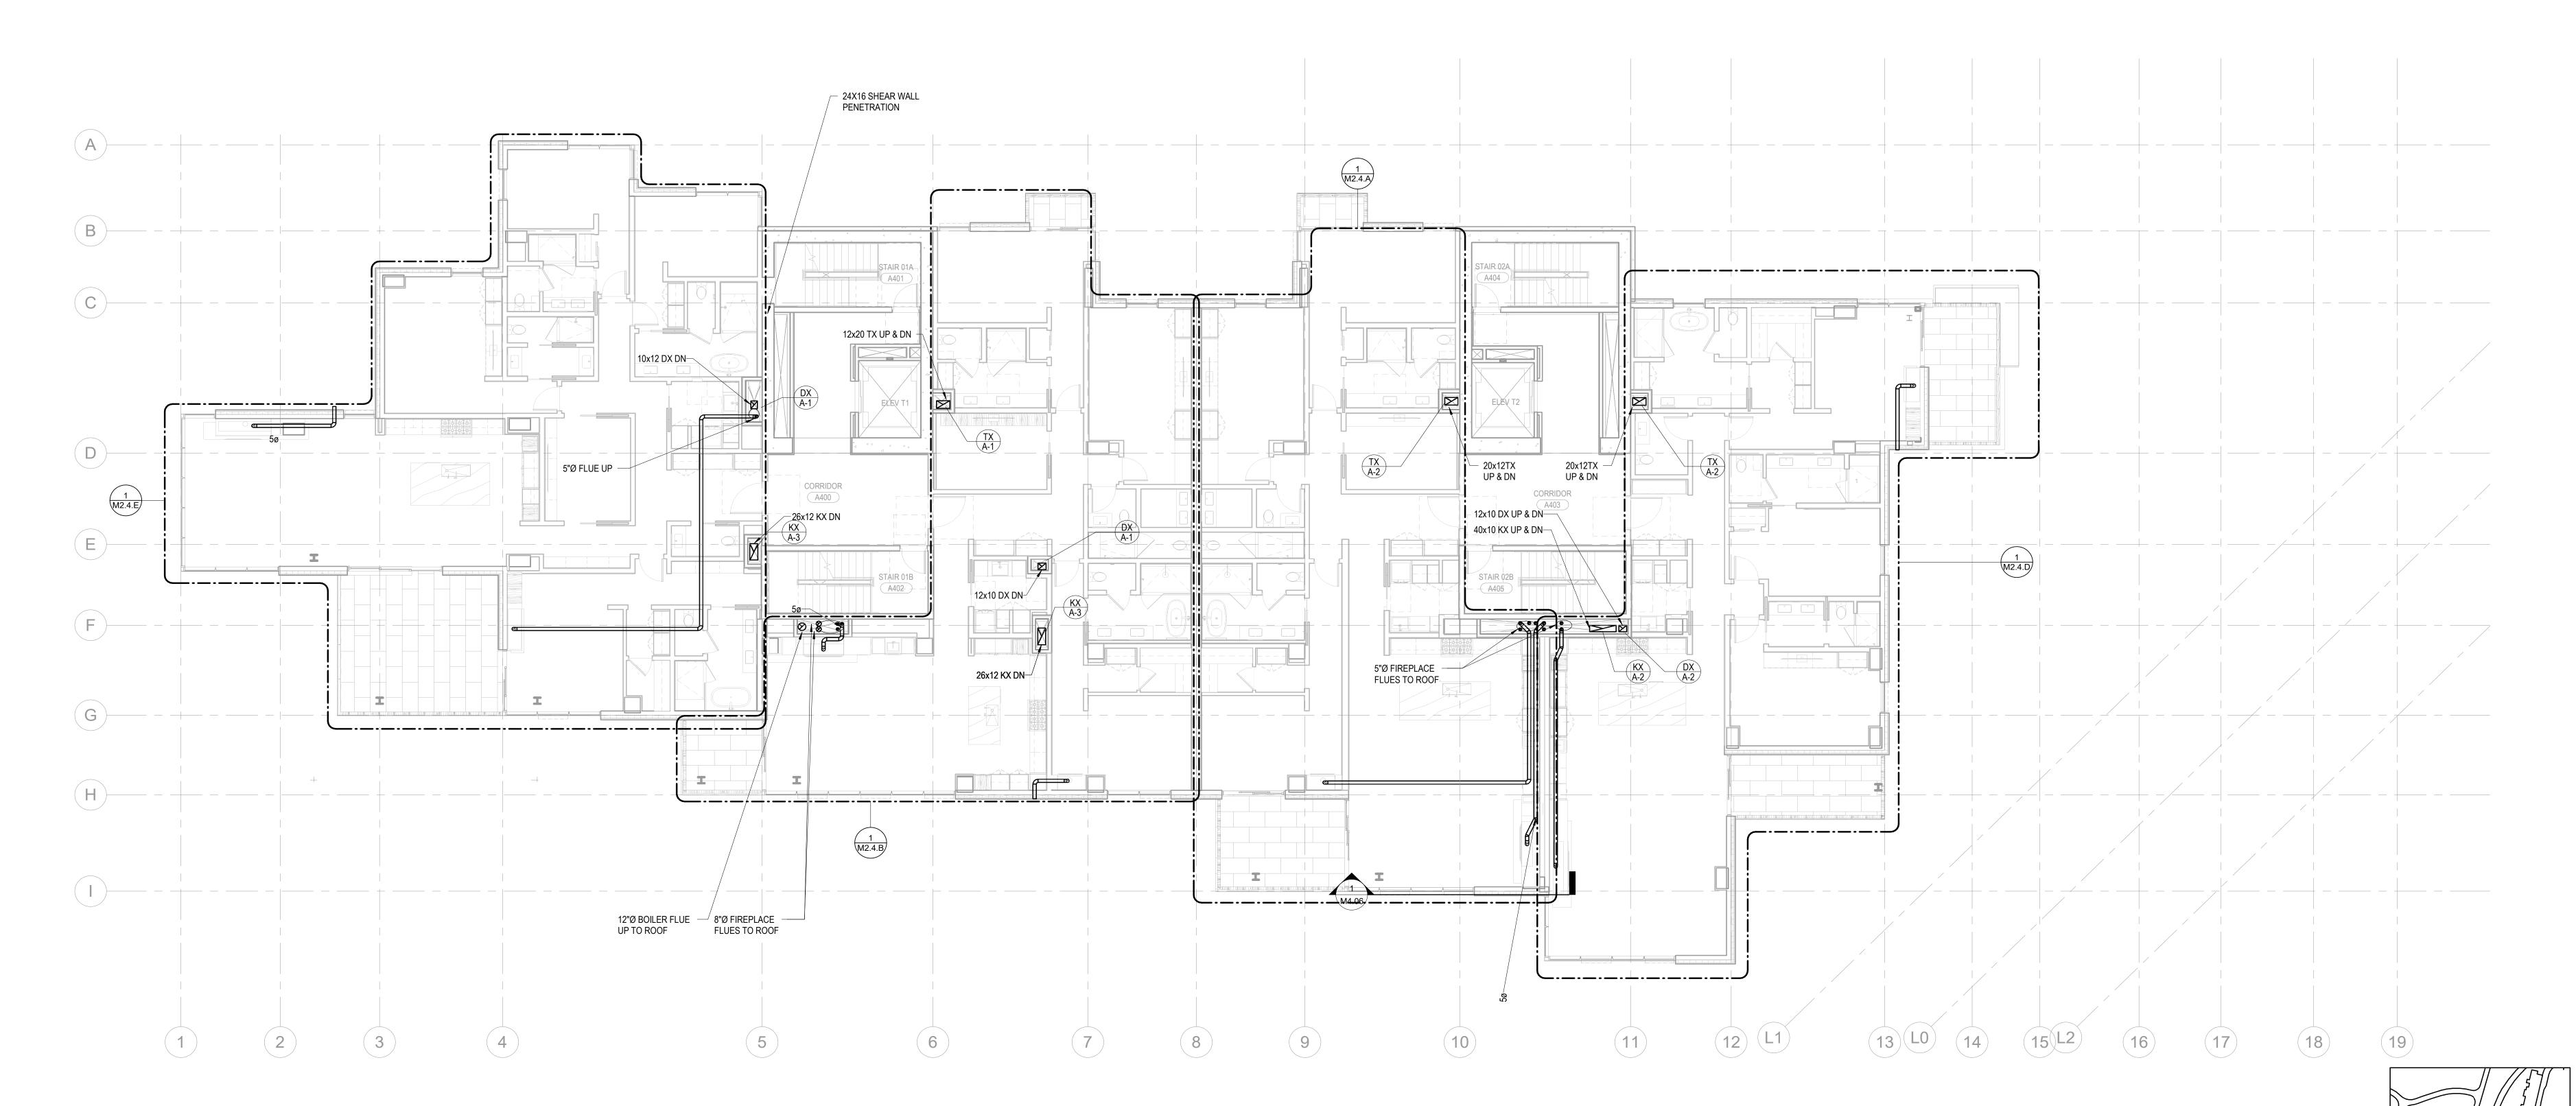

SHEET NOTES: \*\* NUMBERED NOTES:

- REFER TO M2.4 SERIES FOR ENLARGED PLANS.
  FIREPLACE FLUE ROUTING SHOWN FOR REFERENCE. REFER TO ENLARGED UNIT PLANS FOR ROUTING
- C. MECHANICAL EQUIPMENT SHOWN FOR REFERENCE. REFER TO ENLARGED UNIT PLANS FOR DETAIL.

  D. ALL RESIDENTIAL TOILET EXHAUST, DRYER EXHAUST, AND KITCHEN RANGE HOOD EXHAUST TO BE PART OF A SUB-DUCT EXHAUST SYSTEM.

Reserved for permit stamp

159 South Jackson St, Suite 600 Seattle, Washington 98104 USA +1 206 624 5670 olsonkindin com

TOWER A - LVL 4
MECHANICAL DUCT
PLAN

M2.2A.14

1 TOWER A - LEVEL 4 MECHANICAL DUCT PLAN

SCALE: 1/8" = 1'-0"