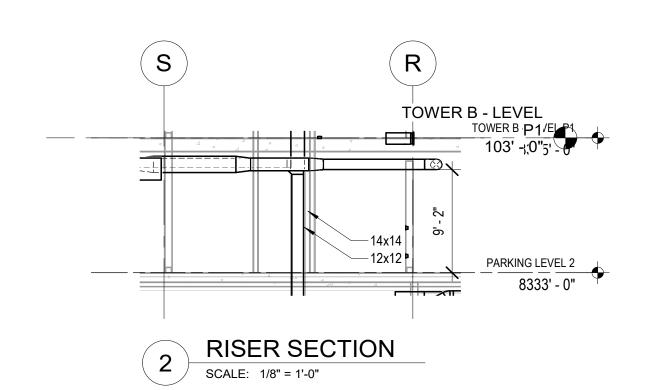

- **#** NUMBERED NOTES:
- A. REFER TO M2.4 SERIES FOR ENLARGED PLANS.
  B. FIREPLACE FLUE ROUTING SHOWN FOR REFERENCE. REFER TO ENLARGED UNIT PLANS FOR ROUTING
- AND SIZING DETAIL.

  C. MECHANICAL EQUIPMENT SHOWN FOR REFERENCE. REFER TO ENLARGED UNIT PLANS FOR DETAIL.

  D. ALL DUCTS AND EQUIPMENT LOCATED IN THE GARAGE SHALL BE INSTALLED TIGHT TO UNDERSIDE OF THE SLAB TO MAINTAIN 8'-6" CLEARANCES FOR VEHICLES.
- ROUTE CONDENSATE TO NEAREST FLOOR DRAIN.
   ARCHITECT TO PROVIDE 30-SQFT GRILL IN SHAFT WALL FOR GARAGE EXHAUST INTAKE.
   GENSET EXHAUST SILENCER, FURNISHED BY OTHERS,
- INSTALLED BY MECHANICAL CONTRACTOR.