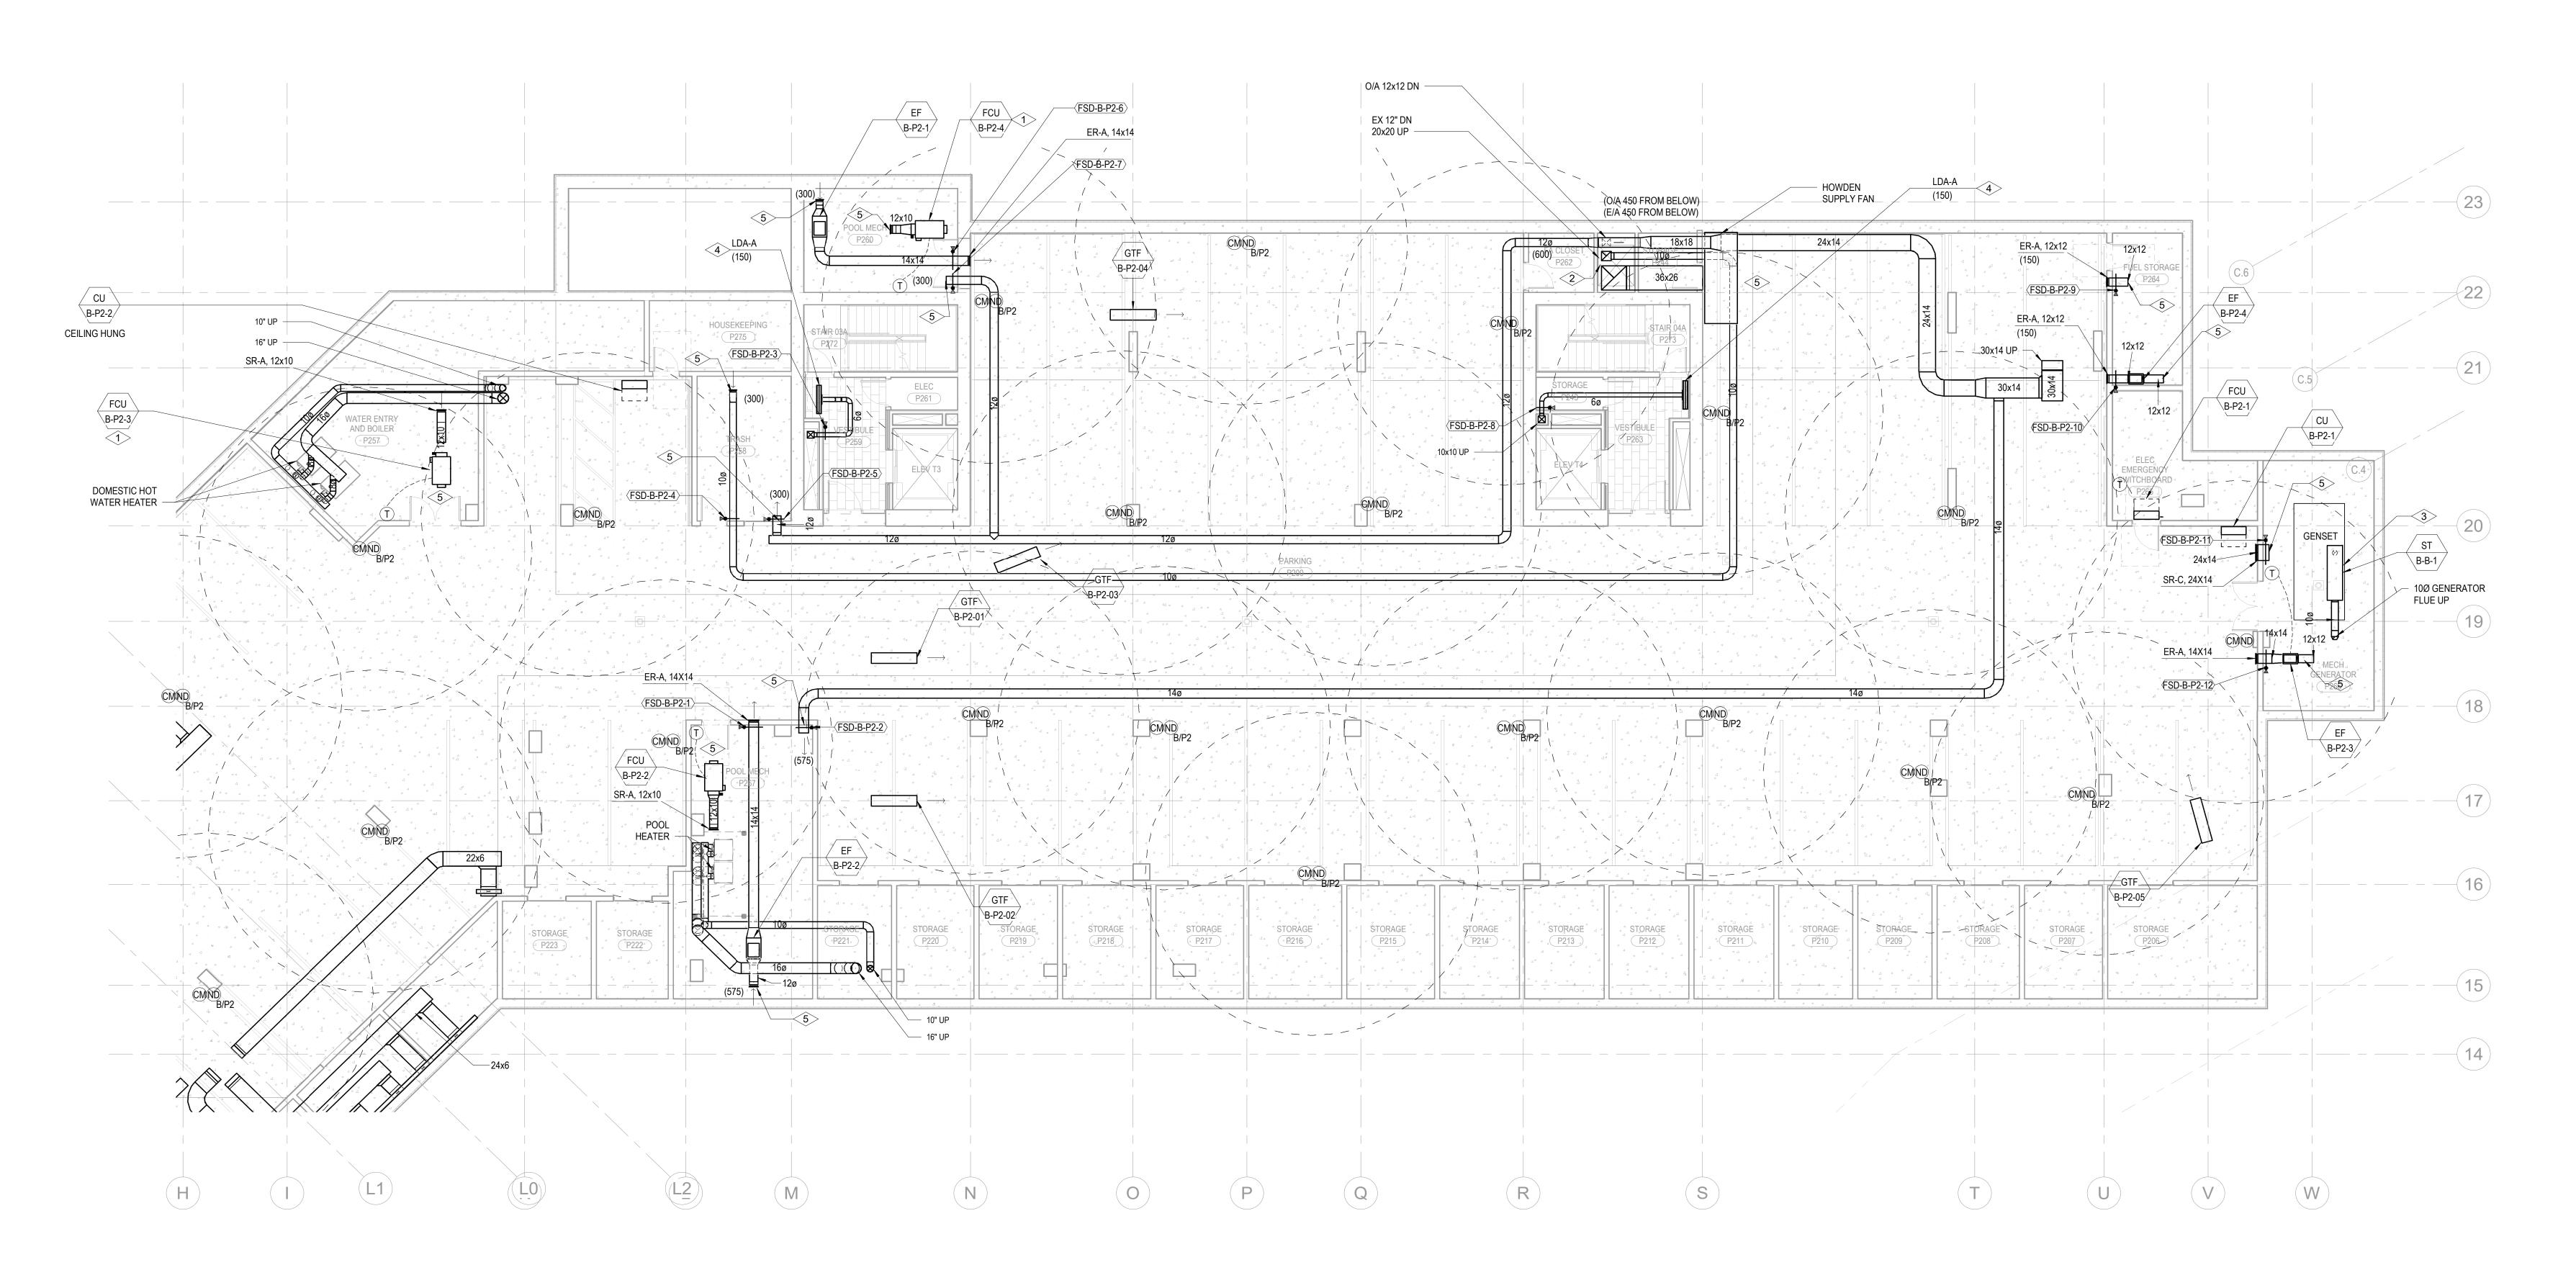

- **#** NUMBERED NOTES:
- A. REFER TO M2.4 SERIES FOR ENLARGED PLANS.
  B. FIREPLACE FLUE ROUTING SHOWN FOR REFERENCE. REFER TO ENLARGED UNIT PLANS FOR ROUTING
- AND SIZING DETAIL.

  C. MECHANICAL EQUIPMENT SHOWN FOR REFERENCE. REFER TO ENLARGED UNIT PLANS FOR DETAIL.

  D. ALL DUCTS AND EQUIPMENT LOCATED IN THE GARAGE SHALL BE INSTALLED TIGHT TO UNDERSIDE OF THE SLAB TO MAINTAIN 8'-6" CLEARANCES FOR VEHICLES.
- ROUTE CONDENSATE TO NEAREST FLOOR DRAIN.
   ARCHITECT TO PROVIDE 30-SQFT GRILL IN SHAFT WALL FOR GARAGE EXHAUST INTAKE.
   GENSET EXHAUST SILENCER, FURNISHED BY OTHERS,
- INSTALLED BY MECHANICAL CONTRACTOR.

  ARCHITECT TO PROVIDE 58-SQFT NFA GARAGE AND SPF AIR INTAKE.

  DISCHARGE AND/OR INTAKE PROTECT OPENING WITH

159 South Jackson St, Suite 600 Seattle, Washington 98104 USA +1 206 624 5670 olsonkundig.com

IFC Set 3 of 3 5/31/2024

TOWER B - LVL P2
MECHANICAL DUCT
PLAN

M2.2B.02