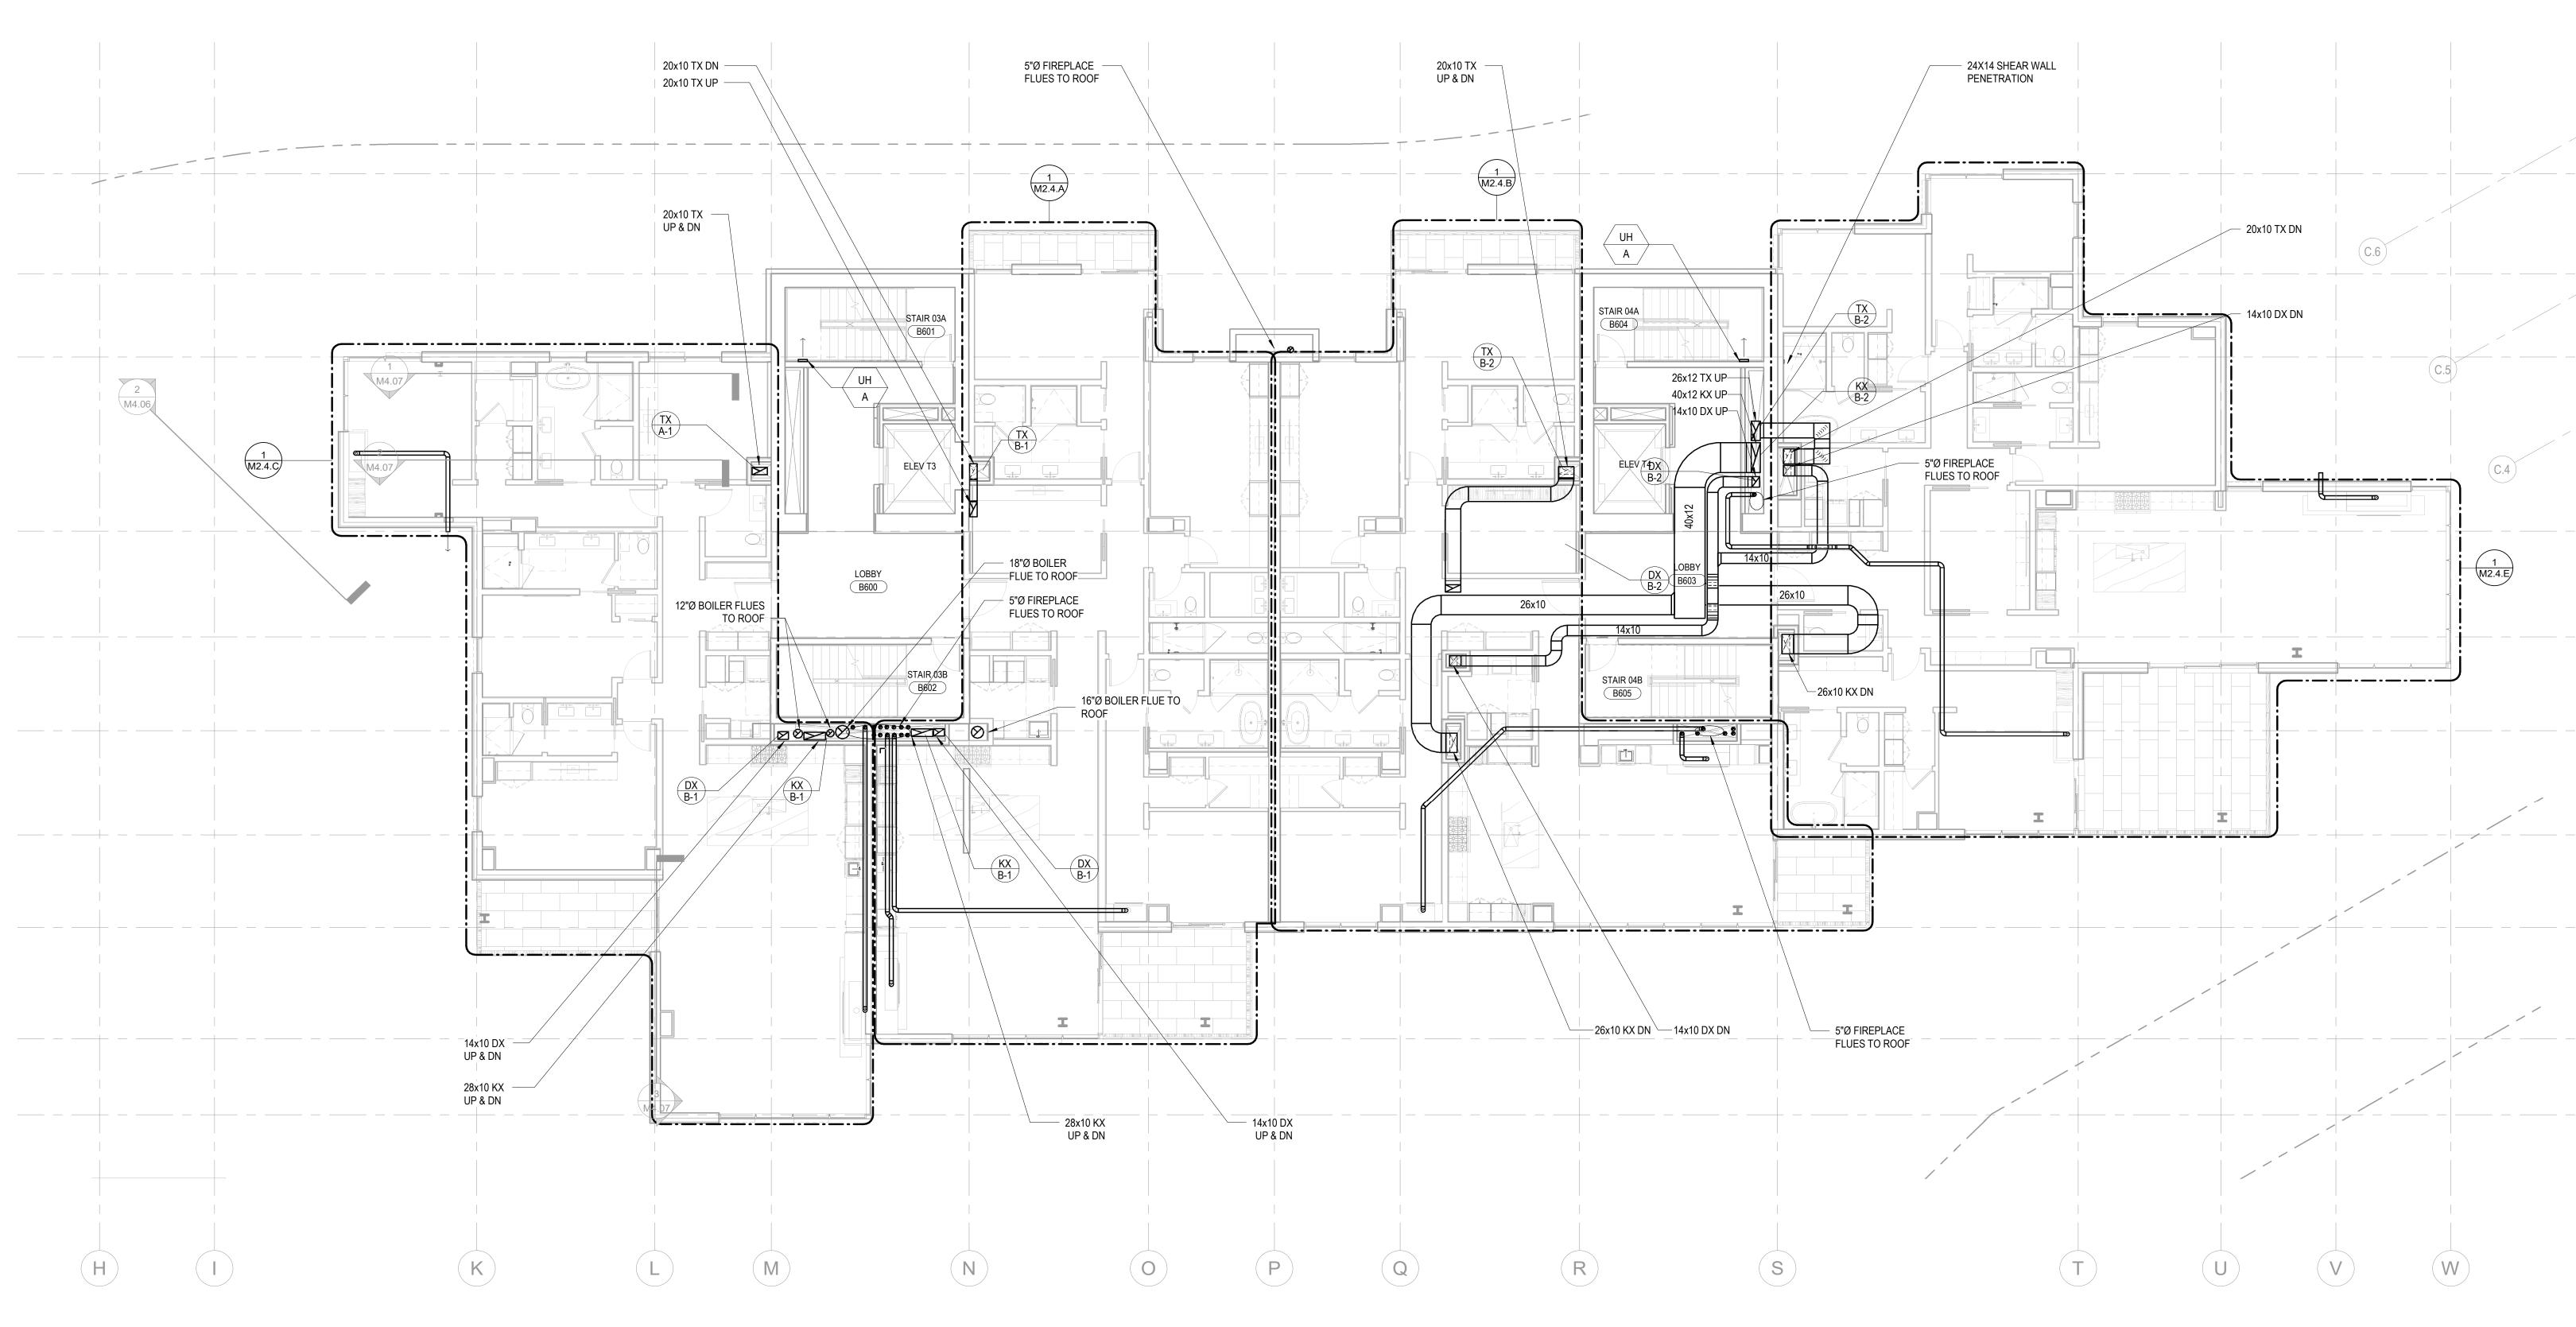

1 TOWER B - LEVEL 6 MECHANICAL DUCT PLAN SCALE: 1/8" = 1'-0"

## SHEET NOTES:

- A. REFER TO M2.4 SERIES FOR ENLARGED PLANS.
  B. FIREPLACE FLUE ROUTING SHOWN FOR REFERENCE. REFER TO ENLARGED UNIT PLANS FOR ROUTING AND SIZING DETAIL.
  C. MECHANICAL EQUIPMENT SHOWN FOR REFERENCE. REFER TO ENLARGED UNIT PLANS FOR DETAIL.
  D. ALL RESIDENTIAL TOILET EXHAUST, DRYER EXHAUST, AND KITCHEN RANGE HOOD EXHAUST TO BE PART OF A SUB-DUCT EXHAUST SYSTEM.