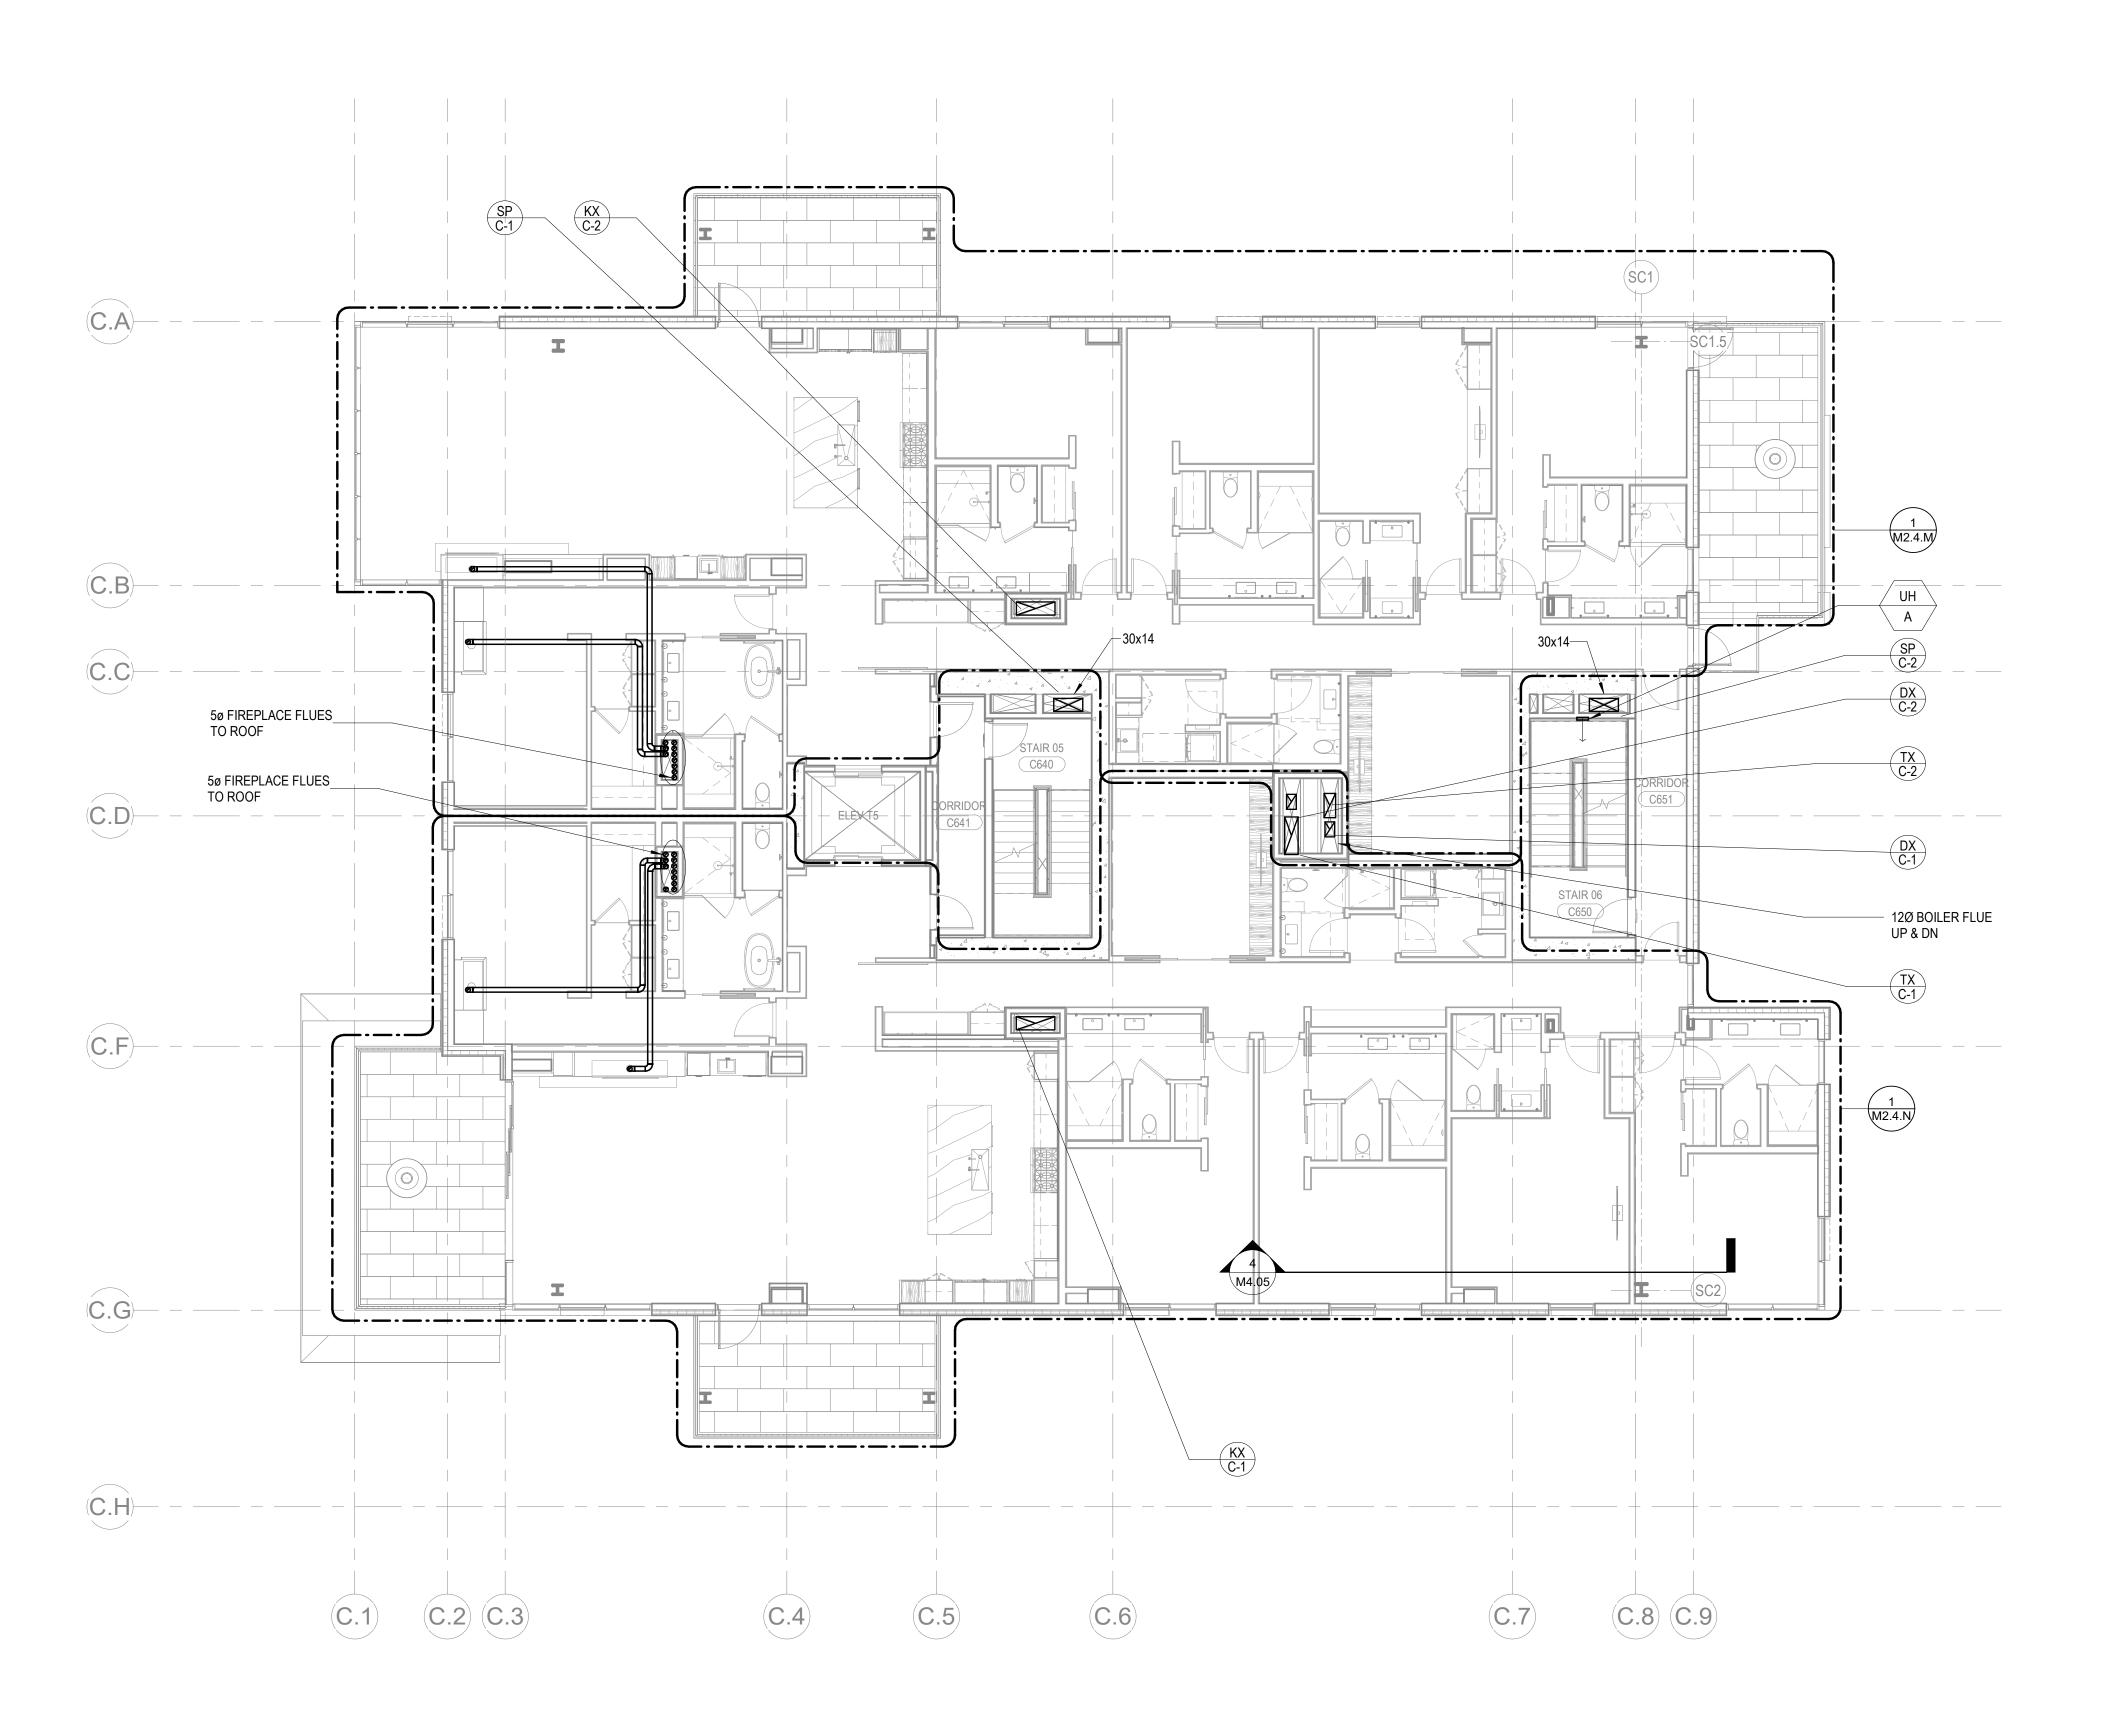

1 TOWER C - LEVEL 6 MECHANICAL DUCT PLAN

SCALE: 1/8" = 1'-0"

- A. REFER TO M2.4 SERIES FOR ENLARGED UNIT PLANS.
  B. FIREPLACE FLUE ROUTING SHOWN FOR REFERENCE. REFER TO ENLARGED UNIT PLANS FOR ROUTING AND SIZING DETAIL.
  C. MECHANICAL EQUIPMENT SHOWN FOR REFERENCE. REFER TO ENLARGED UNIT PLANS FOR DETAIL.
- PLANS FOR DETAIL.

  D. ALL RESIDENTIAL TOILET EXHAUST, DRYER EXHAUST, AND KITCHEN RANGE HOOD EXHAUST TO BE PART OF A SUB-DUCT EXHAUST SYSTEM.

# NUMBERED NOTES:

South Jackson St, Suite 600 attle, Washington 98104 USA deckson St, Suite 600 attle, Washington 98104 USA deck 5670 olsonkundig.com deck 5670 olsonkundig.com deck 5670 olsonkundig.com