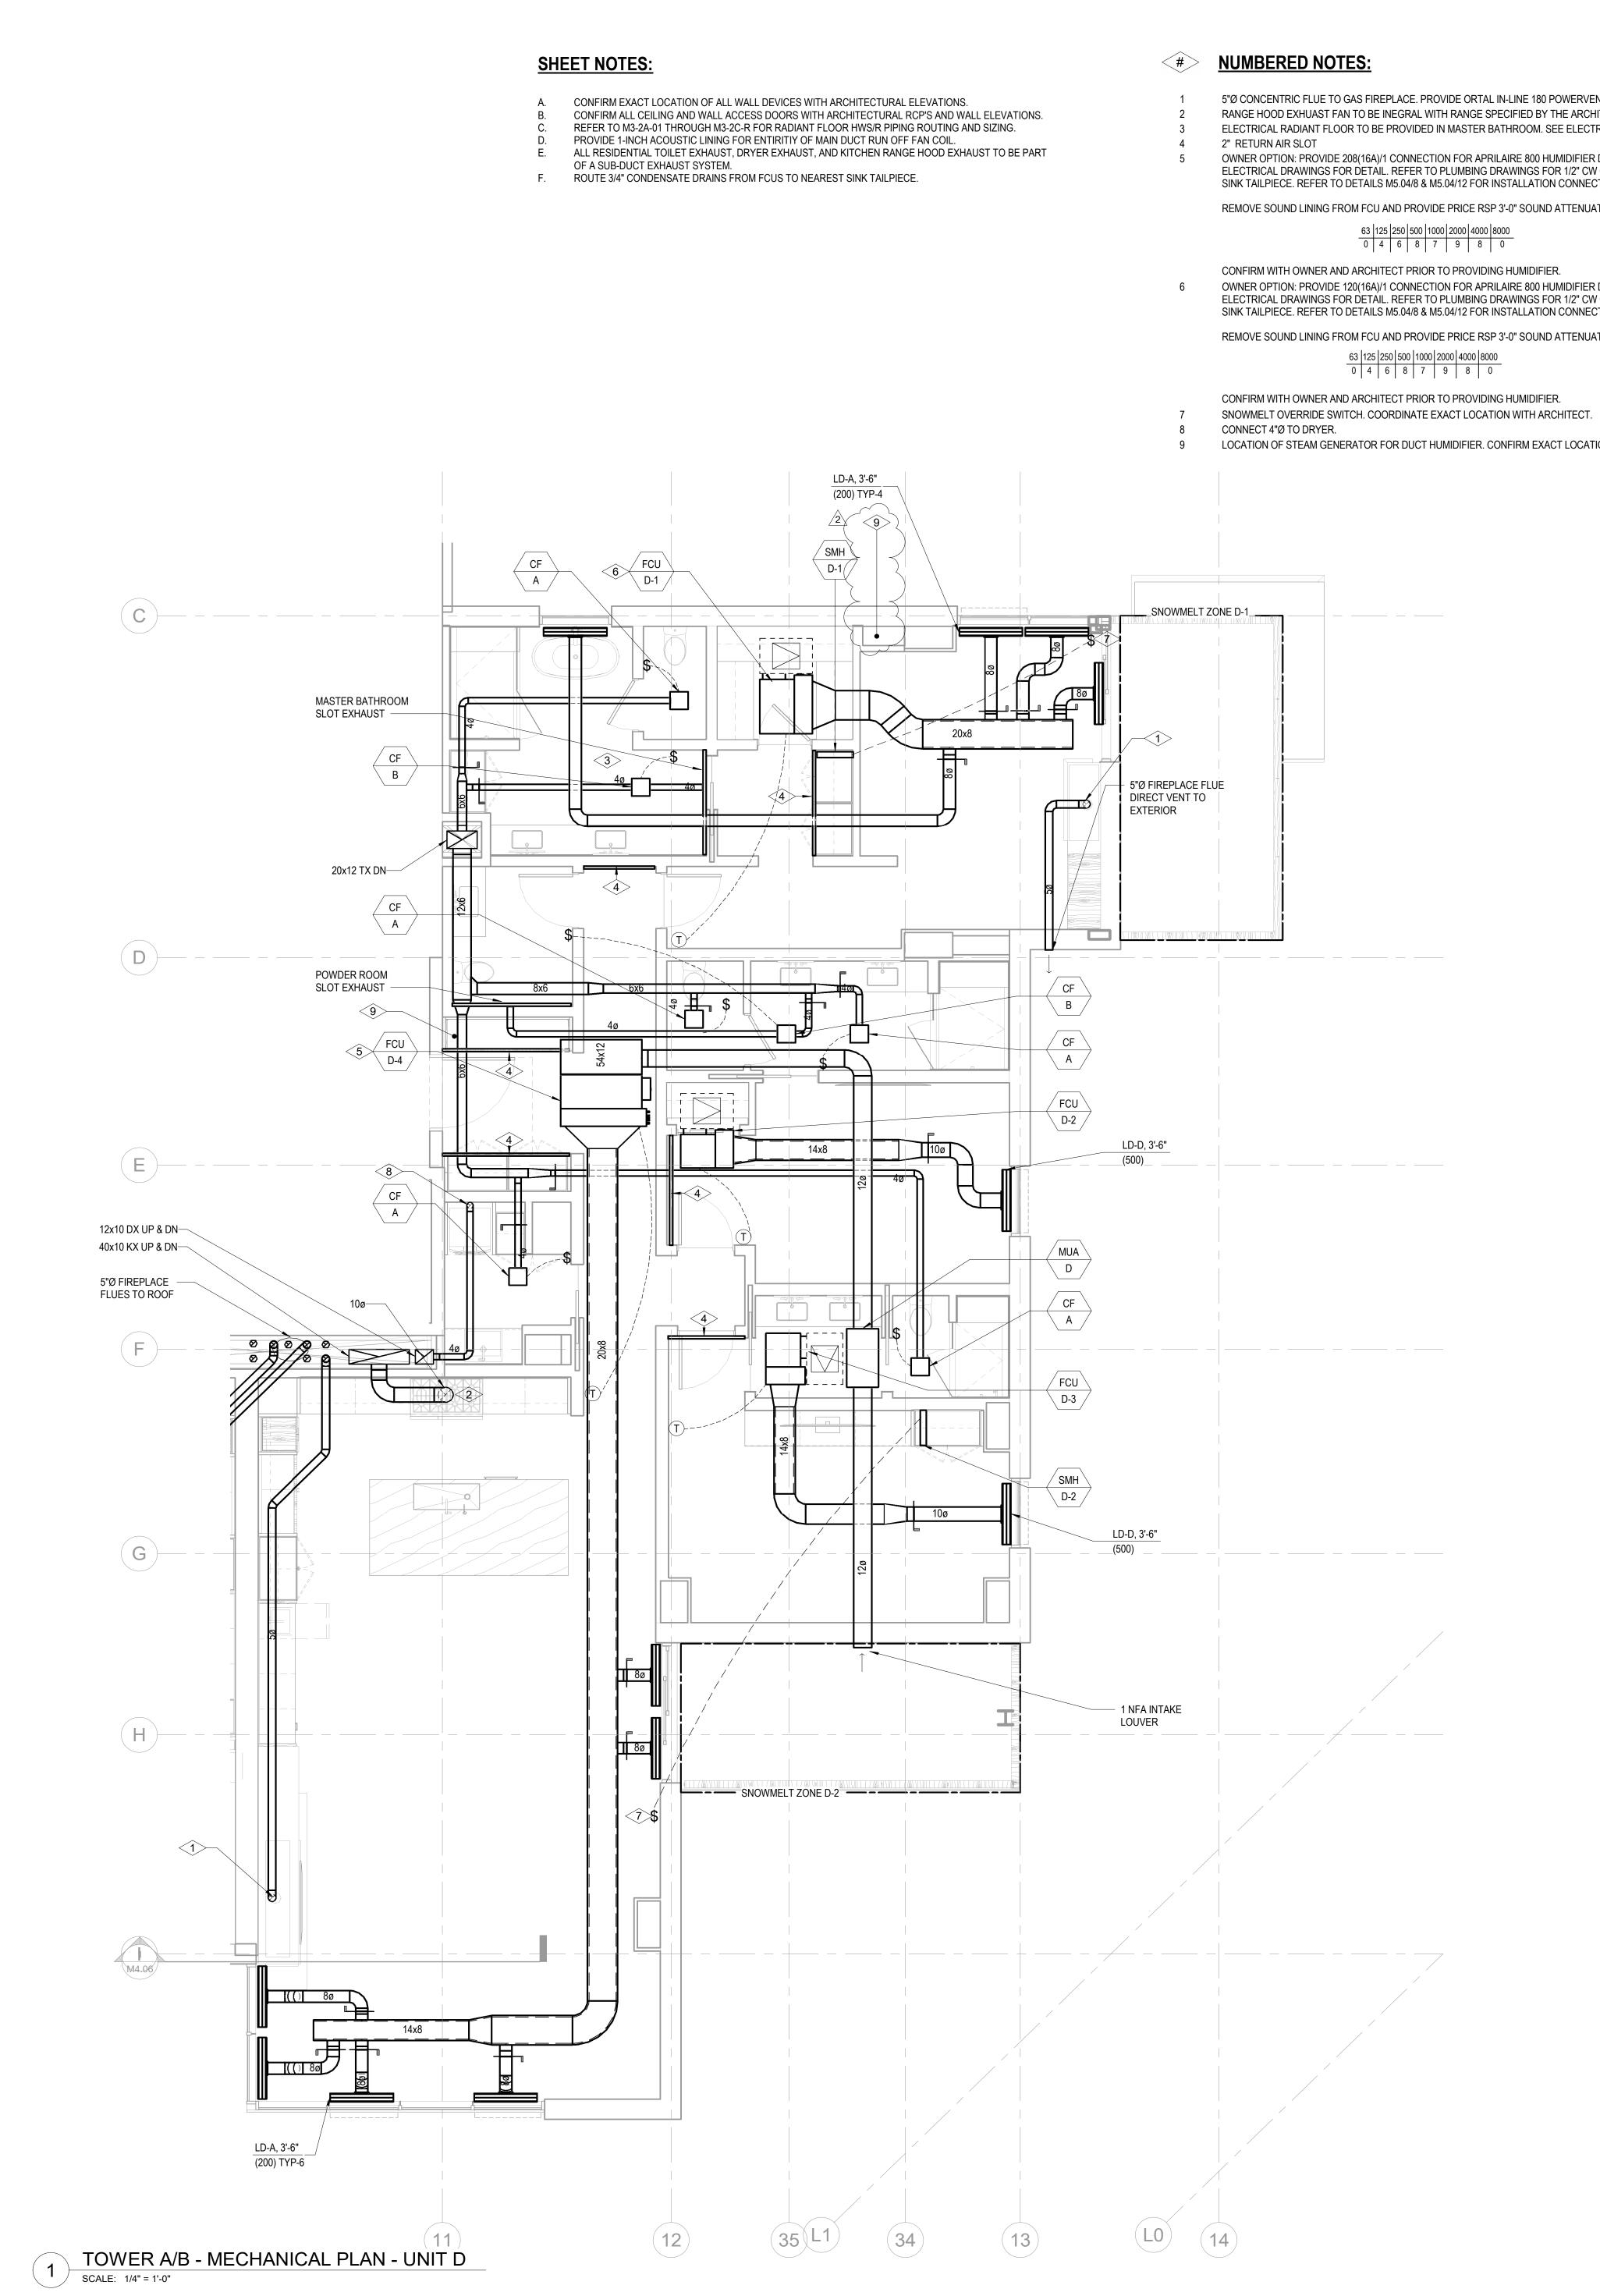

5"Ø CONCENTRIC FLUE TO GAS FIREPLACE. PROVIDE ORTAL IN-LINE 180 POWERVENT (120V/15A). RANGE HOOD EXHUAST FAN TO BE INEGRAL WITH RANGE SPECIFIED BY THE ARCHITECT. INTERLOCK CONTROL WITH MUA-A. ELECTRICAL RADIANT FLOOR TO BE PROVIDED IN MASTER BATHROOM. SEE ELECTRICAL DRAWINGS.

OWNER OPTION: PROVIDE 208(16A)/1 CONNECTION FOR APRILAIRE 800 HUMIDIFIER DOWNSTREAM OF FAN COIL UNIT. REFER TO ELECTRICAL DRAWINGS FOR DETAIL. REFER TO PLUMBING DRAWINGS FOR 1/2" CW CONNECTION. ROUTE 3/4" CD TO NEAREST SINK TAILPIECE. REFER TO DETAILS M5.04/8 & M5.04/12 FOR INSTALLATION CONNECTION.

REMOVE SOUND LINING FROM FCU AND PROVIDE PRICE RSP 3'-0" SOUND ATTENUATOR WITH A MINIMUM INSERTION LOSS OF: 
 63
 125
 250
 500
 1000
 2000
 4000
 8000

 0
 4
 6
 8
 7
 9
 8
 0

OWNER OPTION: PROVIDE 120(16A)/1 CONNECTION FOR APRILAIRE 800 HUMIDIFIER DOWNSTREAM OF FAN COIL UNIT. REFER TO ELECTRICAL DRAWINGS FOR DETAIL. REFER TO PLUMBING DRAWINGS FOR 1/2" CW CONNECTION. ROUTE 3/4" CD TO NEAREST SINK TAILPIECE. REFER TO DETAILS M5.04/8 & M5.04/12 FOR INSTALLATION CONNECTION.

REMOVE SOUND LINING FROM FCU AND PROVIDE PRICE RSP 3'-0" SOUND ATTENUATOR WITH A MINIMUM INSERTION LOSS OF:

LOCATION OF STEAM GENERATOR FOR DUCT HUMIDIFIER. CONFIRM EXACT LOCATION WITH ARCHITECT PRIOR TO INSTALLING.