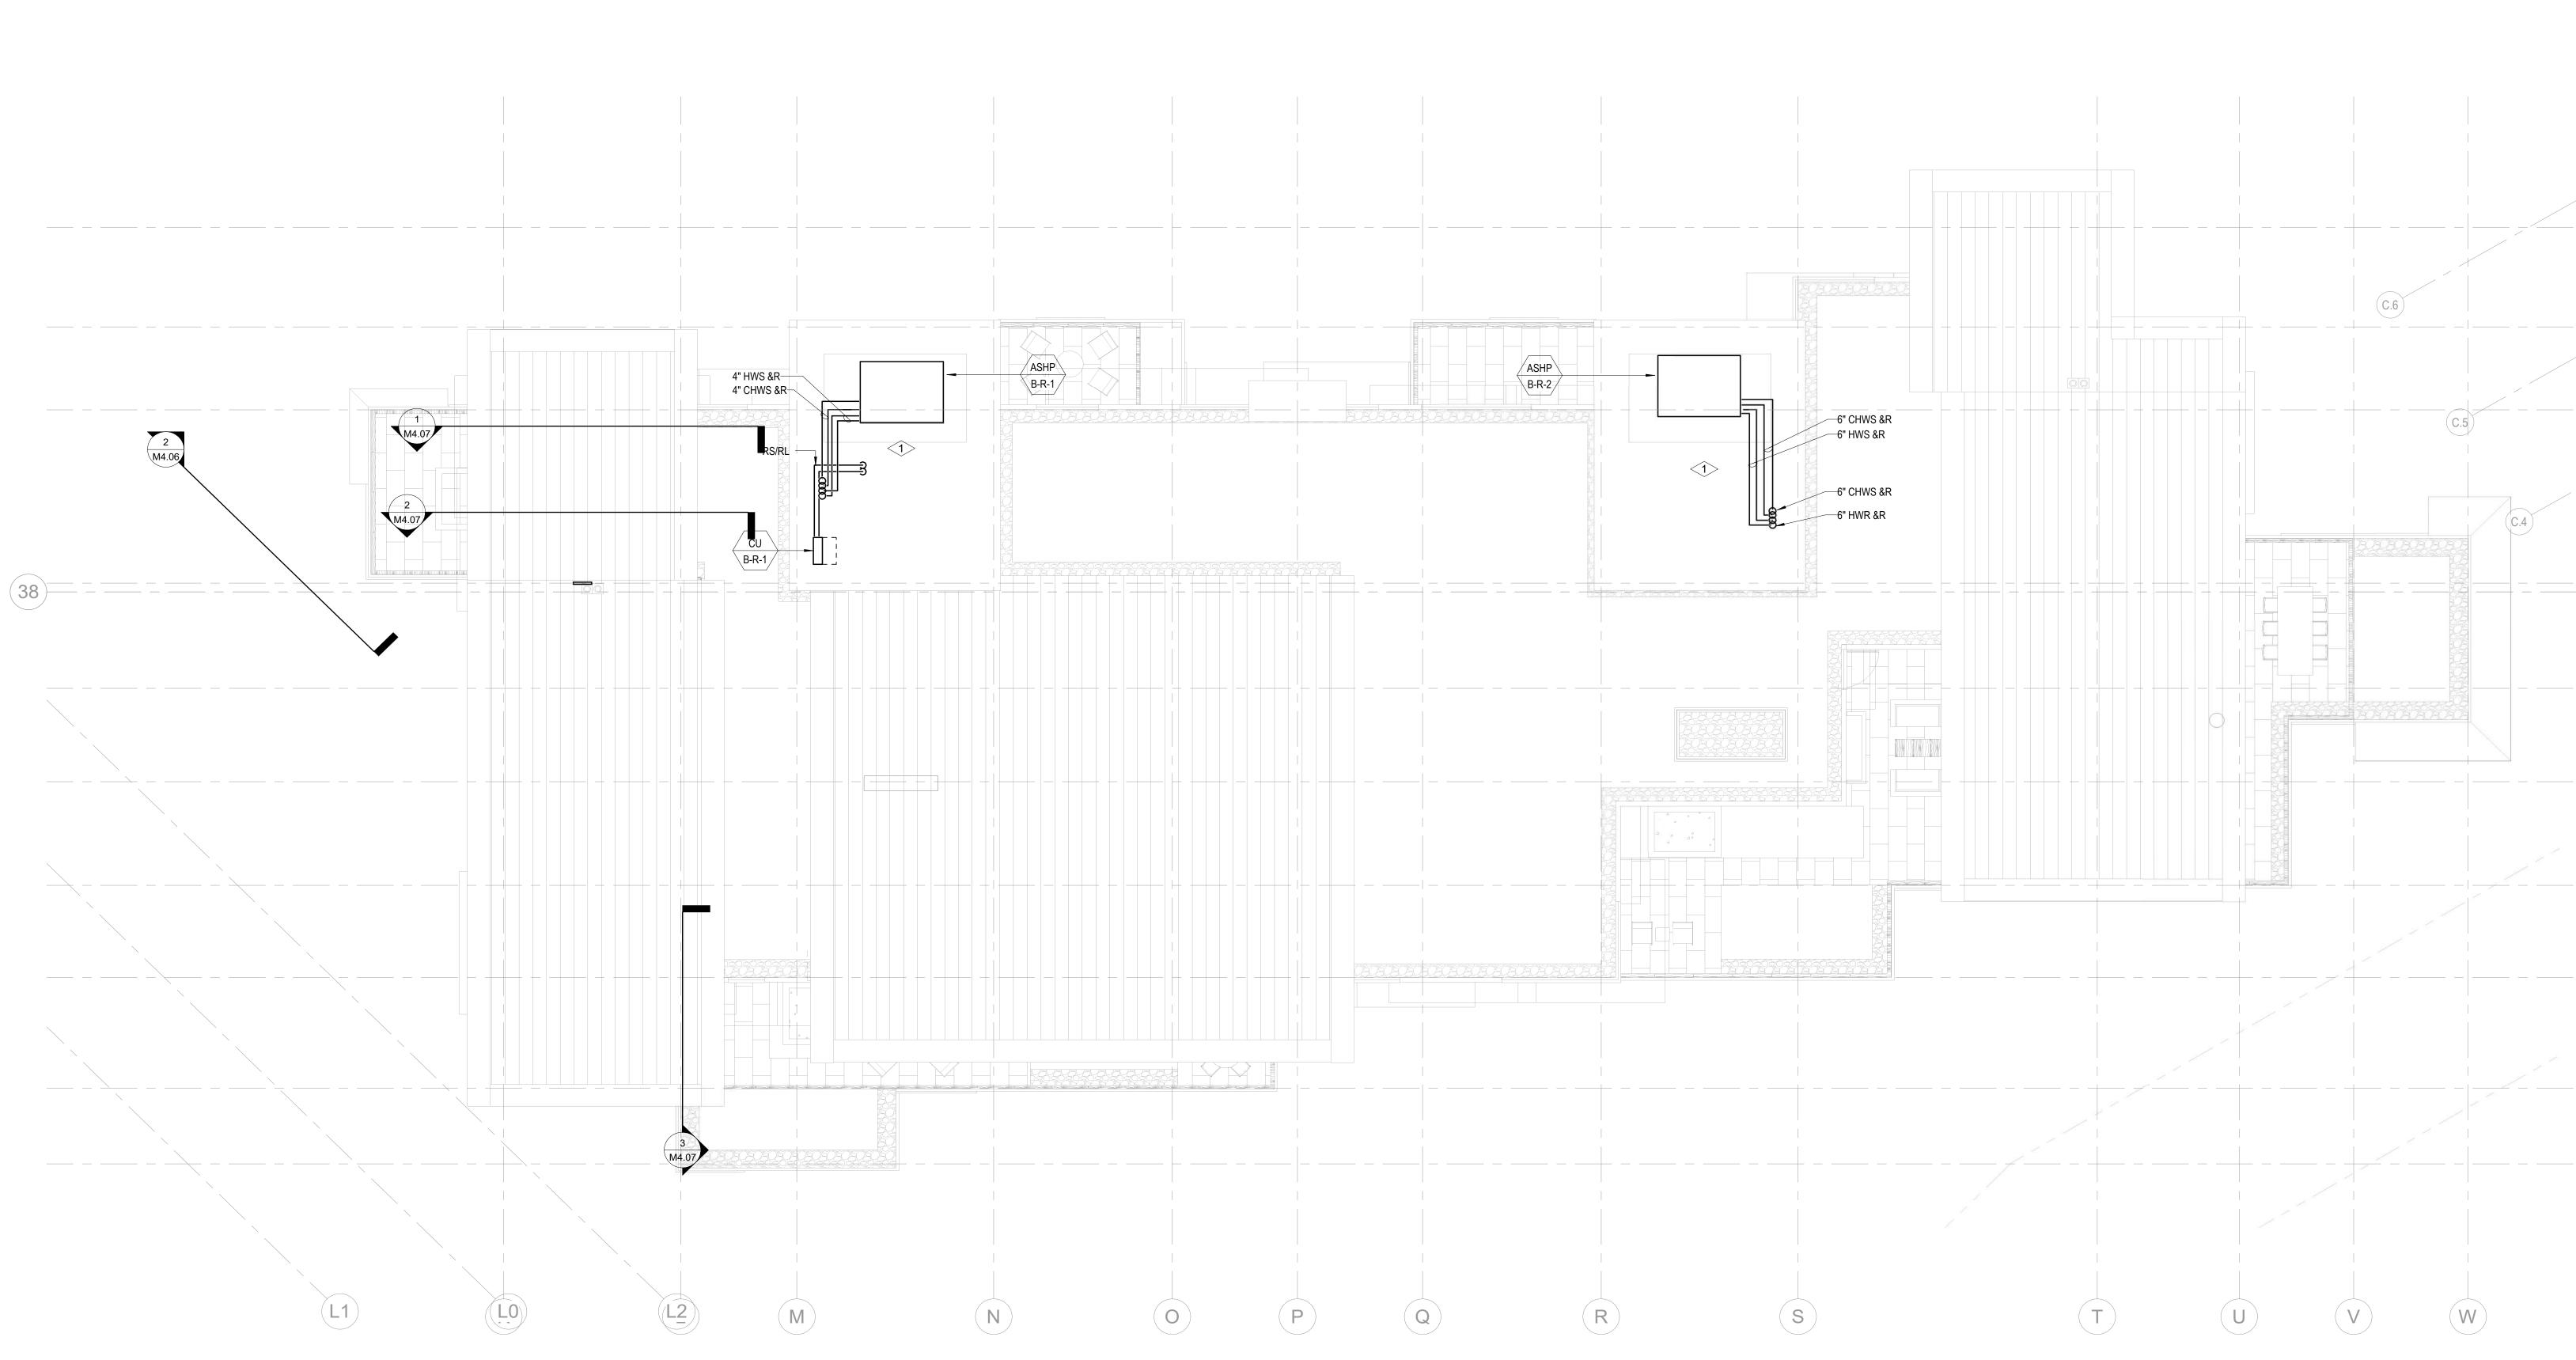

1 TOWER B - ROOF MECHANICAL PIPIING PLAN SCALE: 1/8" = 1'-0"

## SHEET NOTES:

COILS.

A. ALL CHILLED WATER AND HOT WATER BRANCH PIPING SHALL BE SIZED AT 1" FOR ALL FAN COIL UNITS UNLESS OTHERWISE NOTED. B. REFER TO MANUFACTURER SPECIFICATIONS FOR REFRIGERANT PIPING SIZING FOR SPLIT SYSTEM FAN