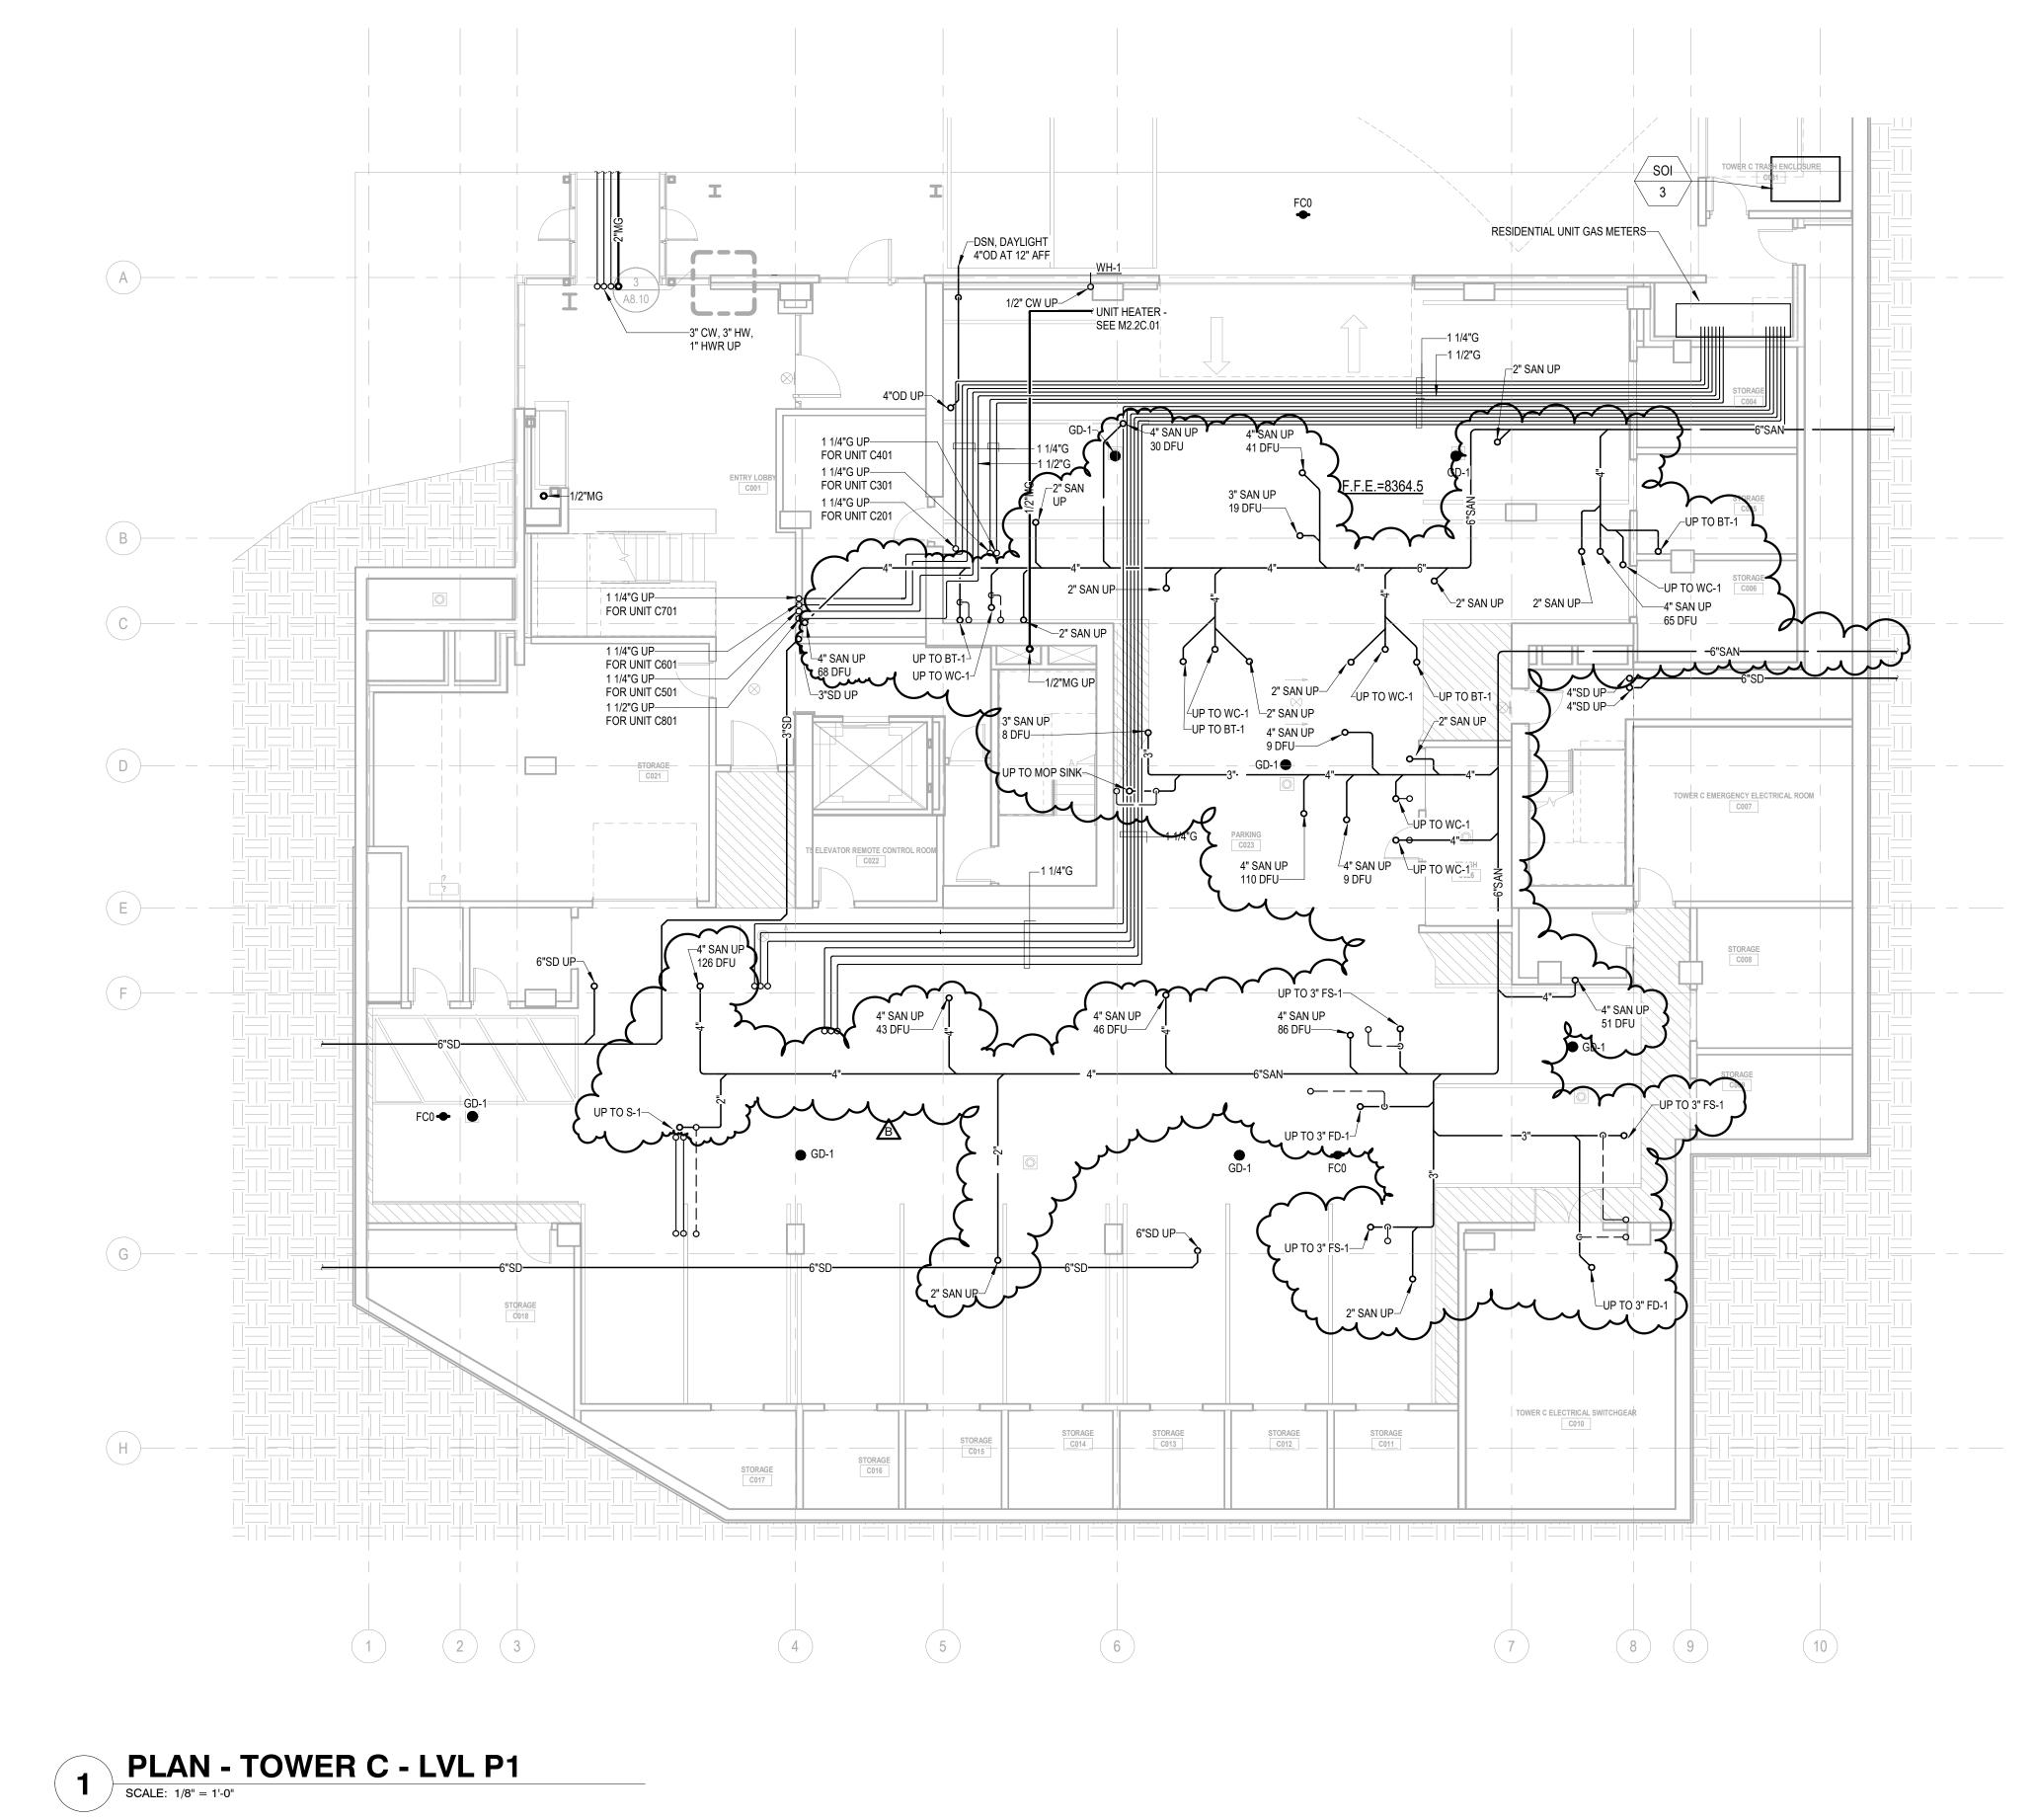

| Reserved for permit stamp                                                                                                                                                                                                                                                                                                                                                                                                                                                                                                                                                                                                                                                                                                                                                                                |