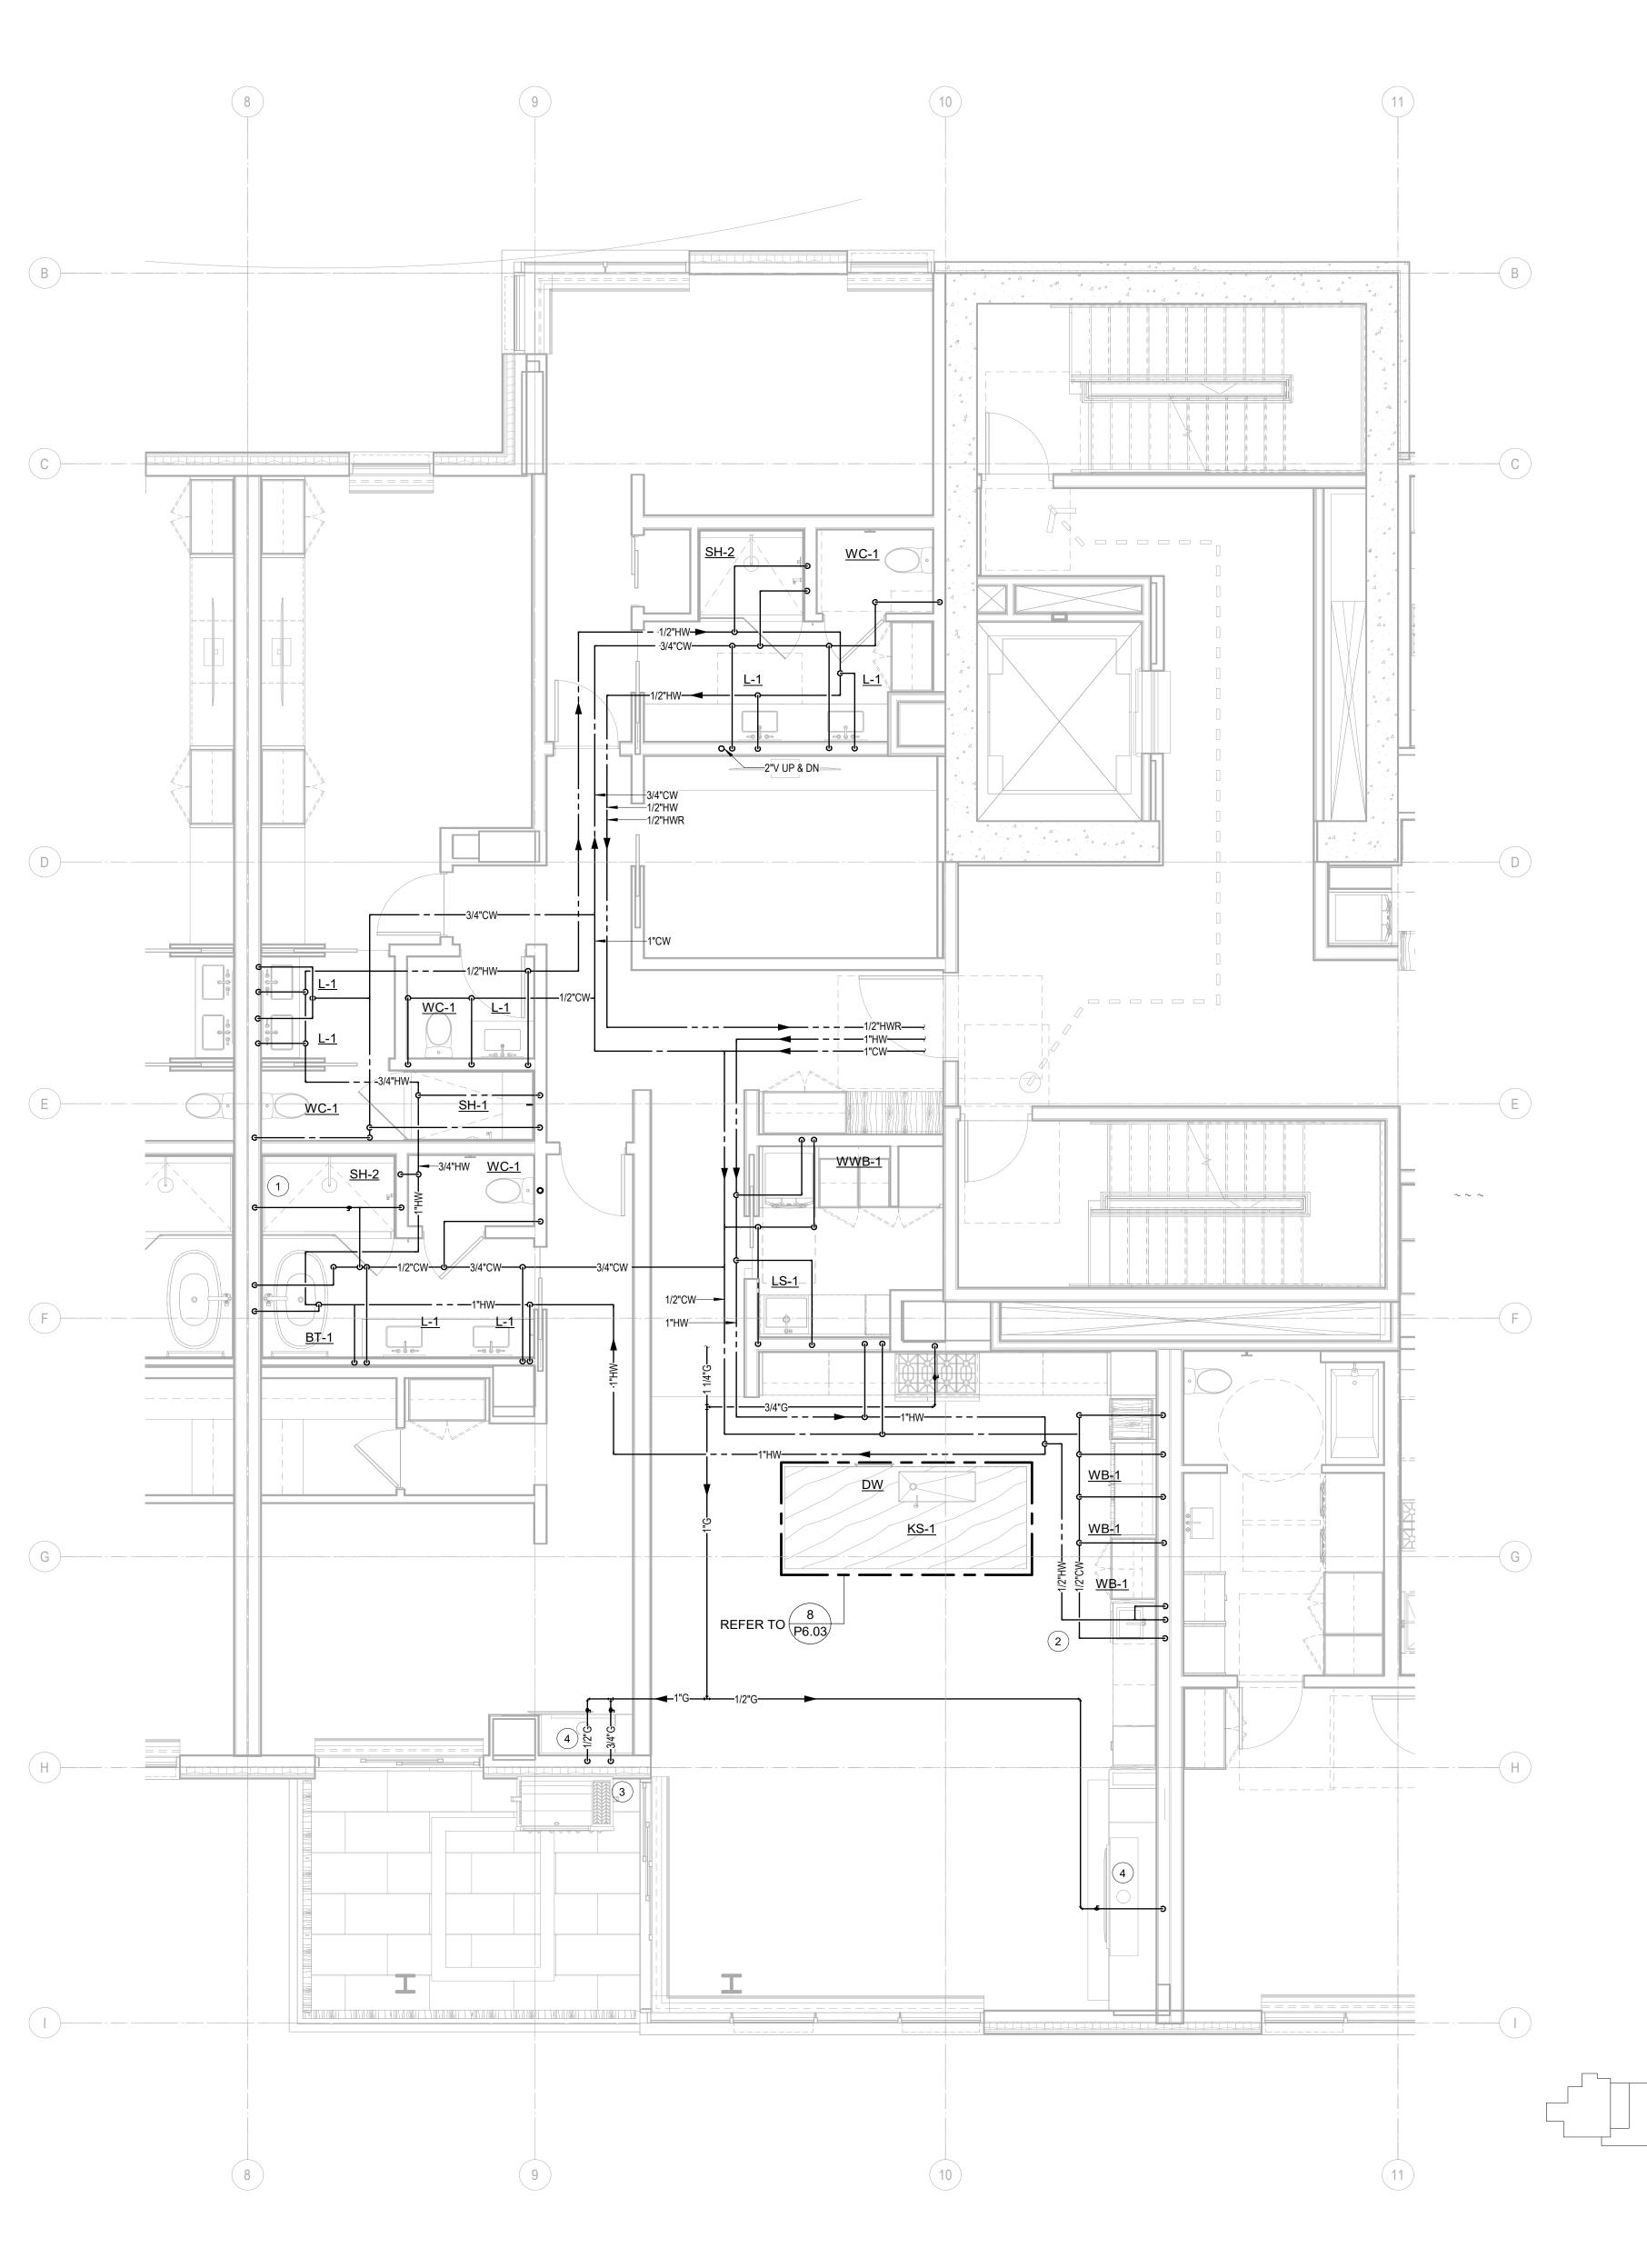

## NUMBERED NOTES:

- 1 STEAM SHOWER GENERATOR UNIT: PROVIDE ½" CW WITH SHUT-OFF VALVE AND ROUTE DRAIN TO LAV TAILPIECE.
- PROVIDE  $\frac{1}{2}$ " HW,  $\frac{1}{2}$ " CW, 1-1/2" VENT AND 2" SAN FOR BAR SINK. PROVIDE  $\frac{1}{2}$ " HW AND DRAIN WITH AIR GAP FOR DISHDRAWER TYPE DISHWASHER.
- PROVIDE AVEC LOW PRESCURE REQUIRED AND QUILT OFF VALVE FOR RE
- 3 PROVIDE 3/4" G, LOW PRESSURE REGULATOR, AND SHUT-OFF VALVE FOR BBQ.
- PROVIDE 1/2" G, LOW PRESSURE REGULATOR, AND SHUT-OFF VALVE FOR FIREPLACE.
   OWNER OPTION: PROVIDE 1/2" CW TO DUCT HUMIDIFIERS. SEE MECHANICAL PLANS FOR LOCATIONS. CONFIRM WITH OWNER PRIOR TO PROVIDING.