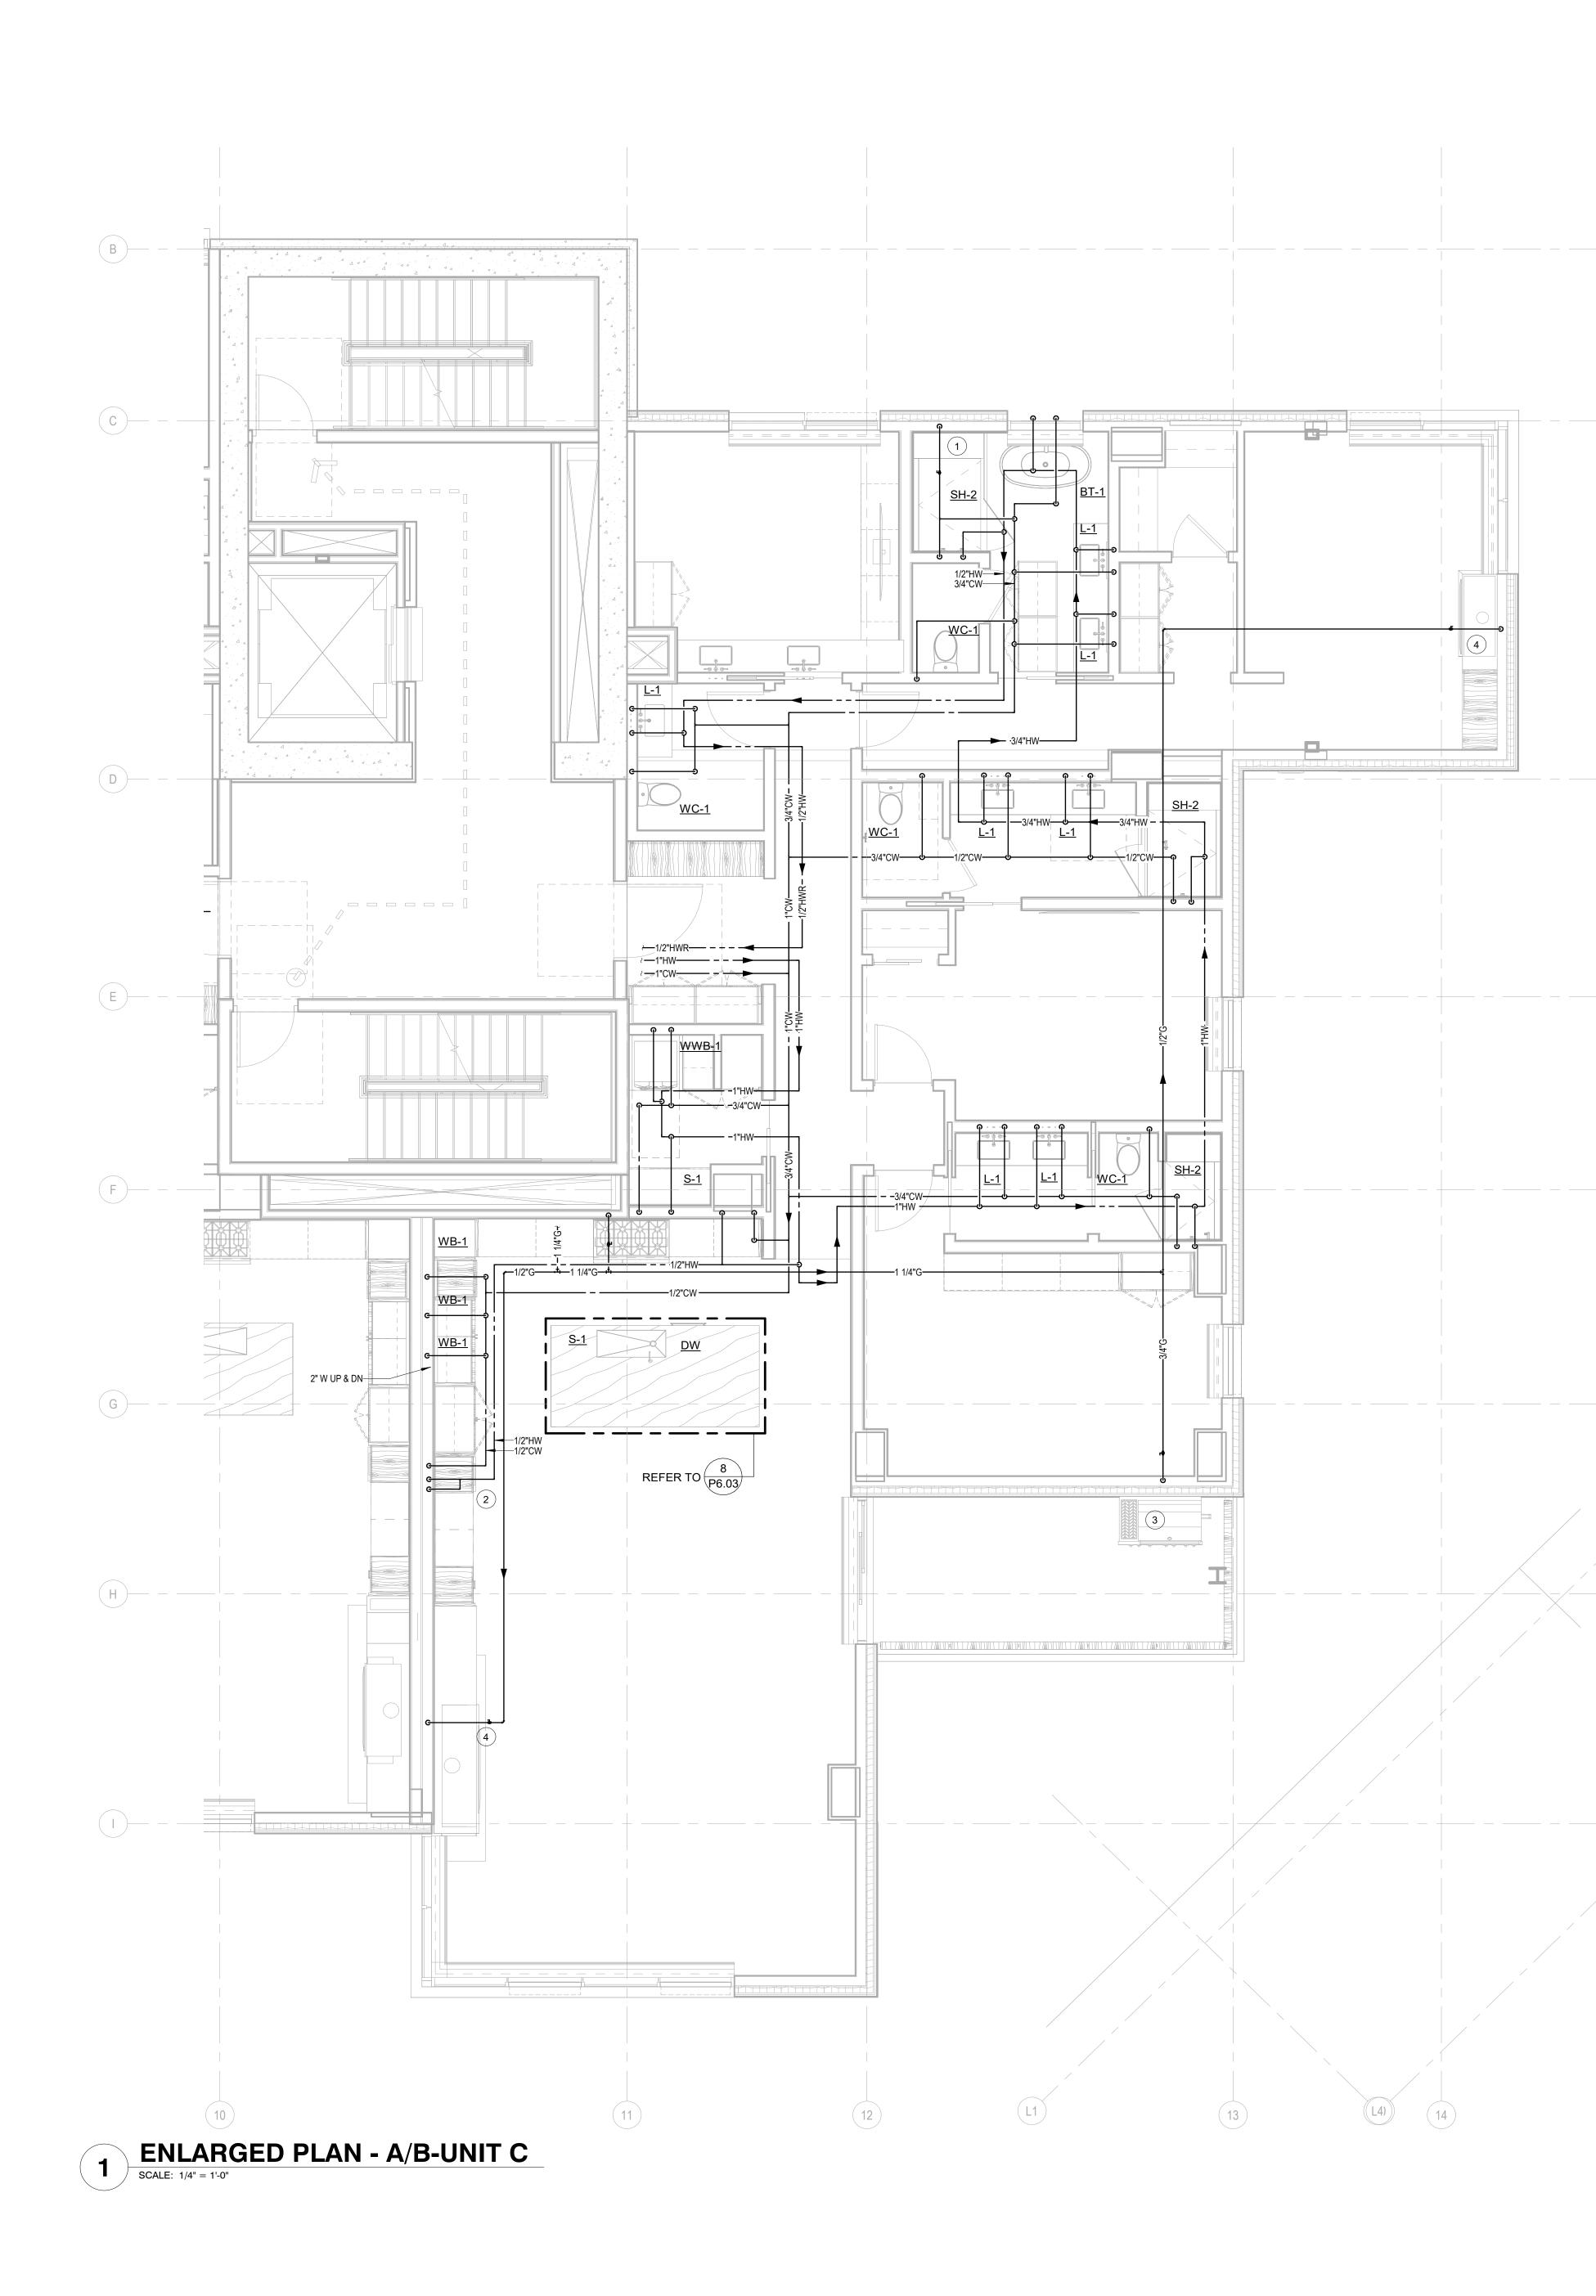

## NUMBERED NOTES:

1 STEAM SHOWER GENERATOR UNIT: PROVIDE ½" CW WITH SHUT-OFF VALVE AND ROUTE DRAIN TO LAV TAILPIECE.

2 PROVIDE ½" HW, ½" CW, 1-1/2" VENT AND 2" SAN FOR BAR SINK. PROVIDE ½" HW AND DRAIN WITH AIR GAP FOR DISHDRAWER TYPE DISHWASHER. 3 PROVIDE 3/4" G, LOW PRESSURE REGULATOR, AND SHUT-OFF VALVE FOR BBQ.

4 PROVIDE 1/2" G, LOW PRESSURE REGULATOR, AND SHUT-OFF VALVE FOR FIREPLACE. 5 OWNER OPTION: PROVIDE 1/2" CW TO DUCT HUMIDIFIERS. SEE MECHANICAL PLANS FOR LOCATIONS. CONFIRM WITH OWNER PRIOR TO PROVIDING.