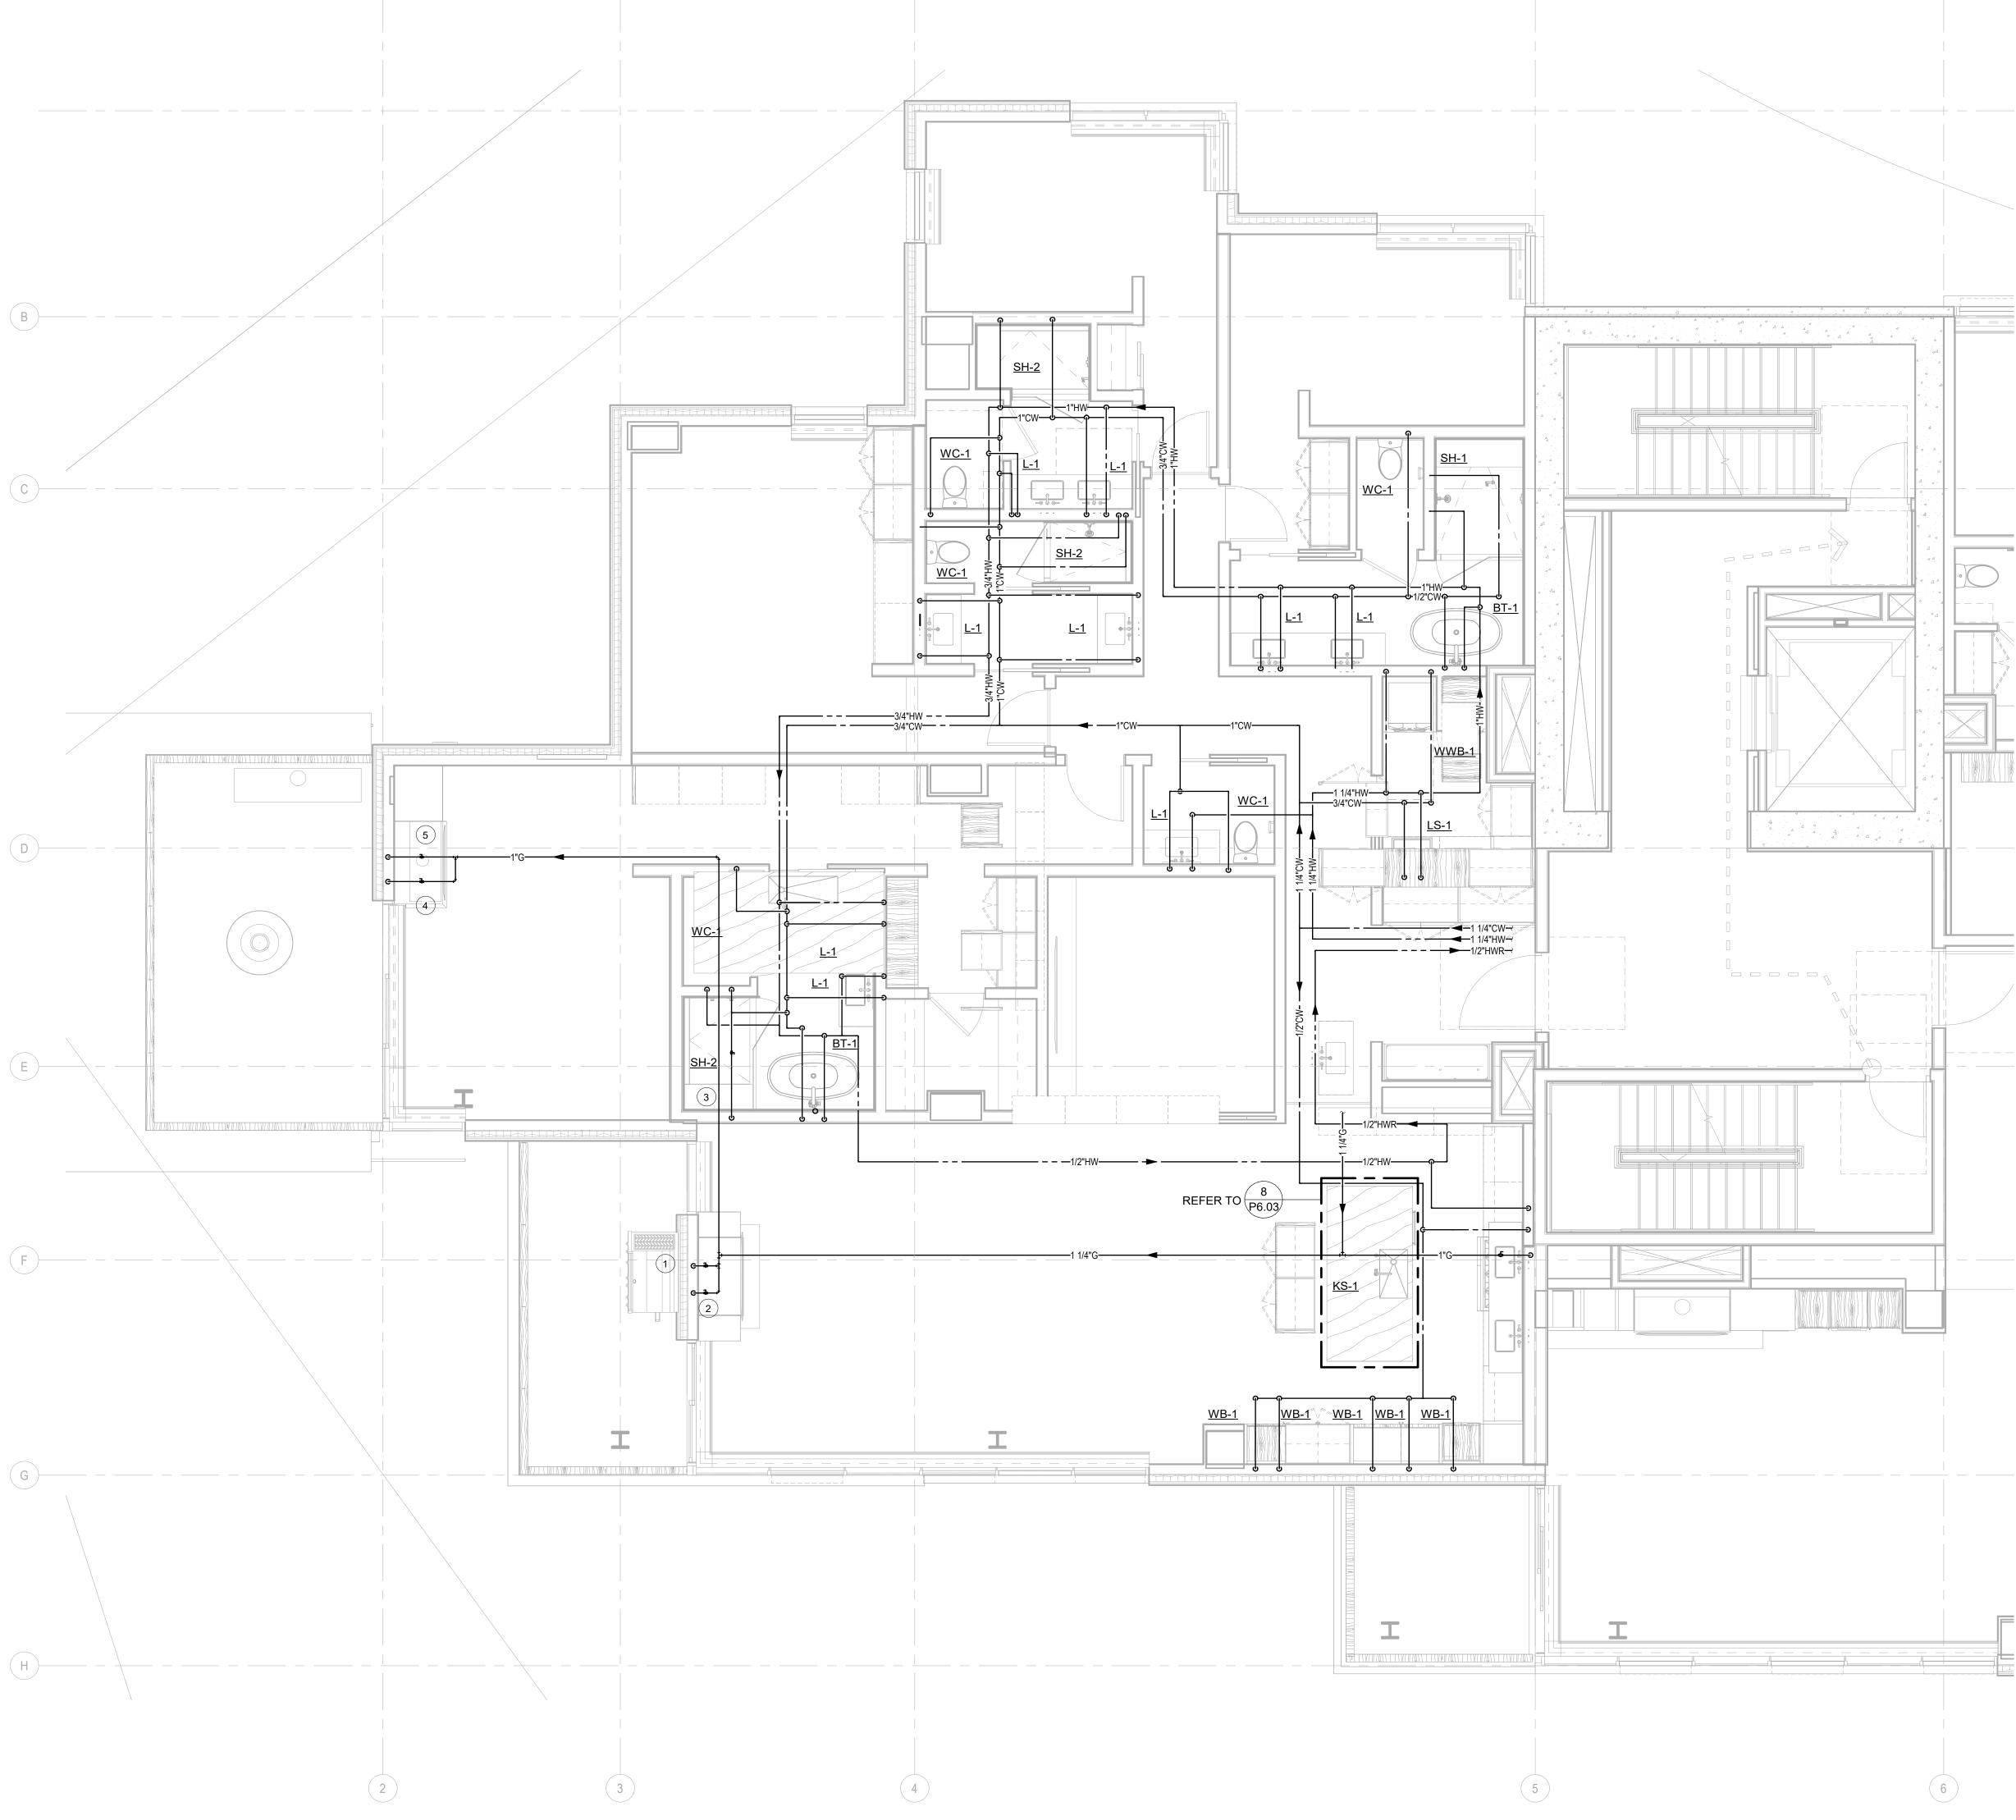

## NUMBERED NOTES:

LAV TAILPIECE.

1 PROVIDE 3/4" G, LOW PRESSURE REGULATOR, AND SHUT-OFF VALVE FOR BBQ.

2 PROVIDE 3/4" G, LOW PRESSURE REGULATOR, AND SHUT-OFF VALVE FOR FIREPLACE. 3 STEAM SHOWER GENERATOR UNIT: PROVIDE 1/2" CW WITH SHUT-OFF VALVE AND ROUTE DRAIN TO

4 PROVIDE 3/4" G, LOW PRESSURE REGULATOR, AND SHUT-OFF VALVE FOR FIREPIT. 5 PROVIDE 1/2" G, LOW PRESSURE REGULATOR, AND SHUT-OFF VALVE FOR FIREPLACE. 6 OWNER OPTION: PROVIDE 1/2" CW TO DUCT HUMIDIFIERS. SEE MECHANICAL PLANS FOR LOCATIONS. CONFIRM WITH OWNER PRIOR TO PROVIDING.