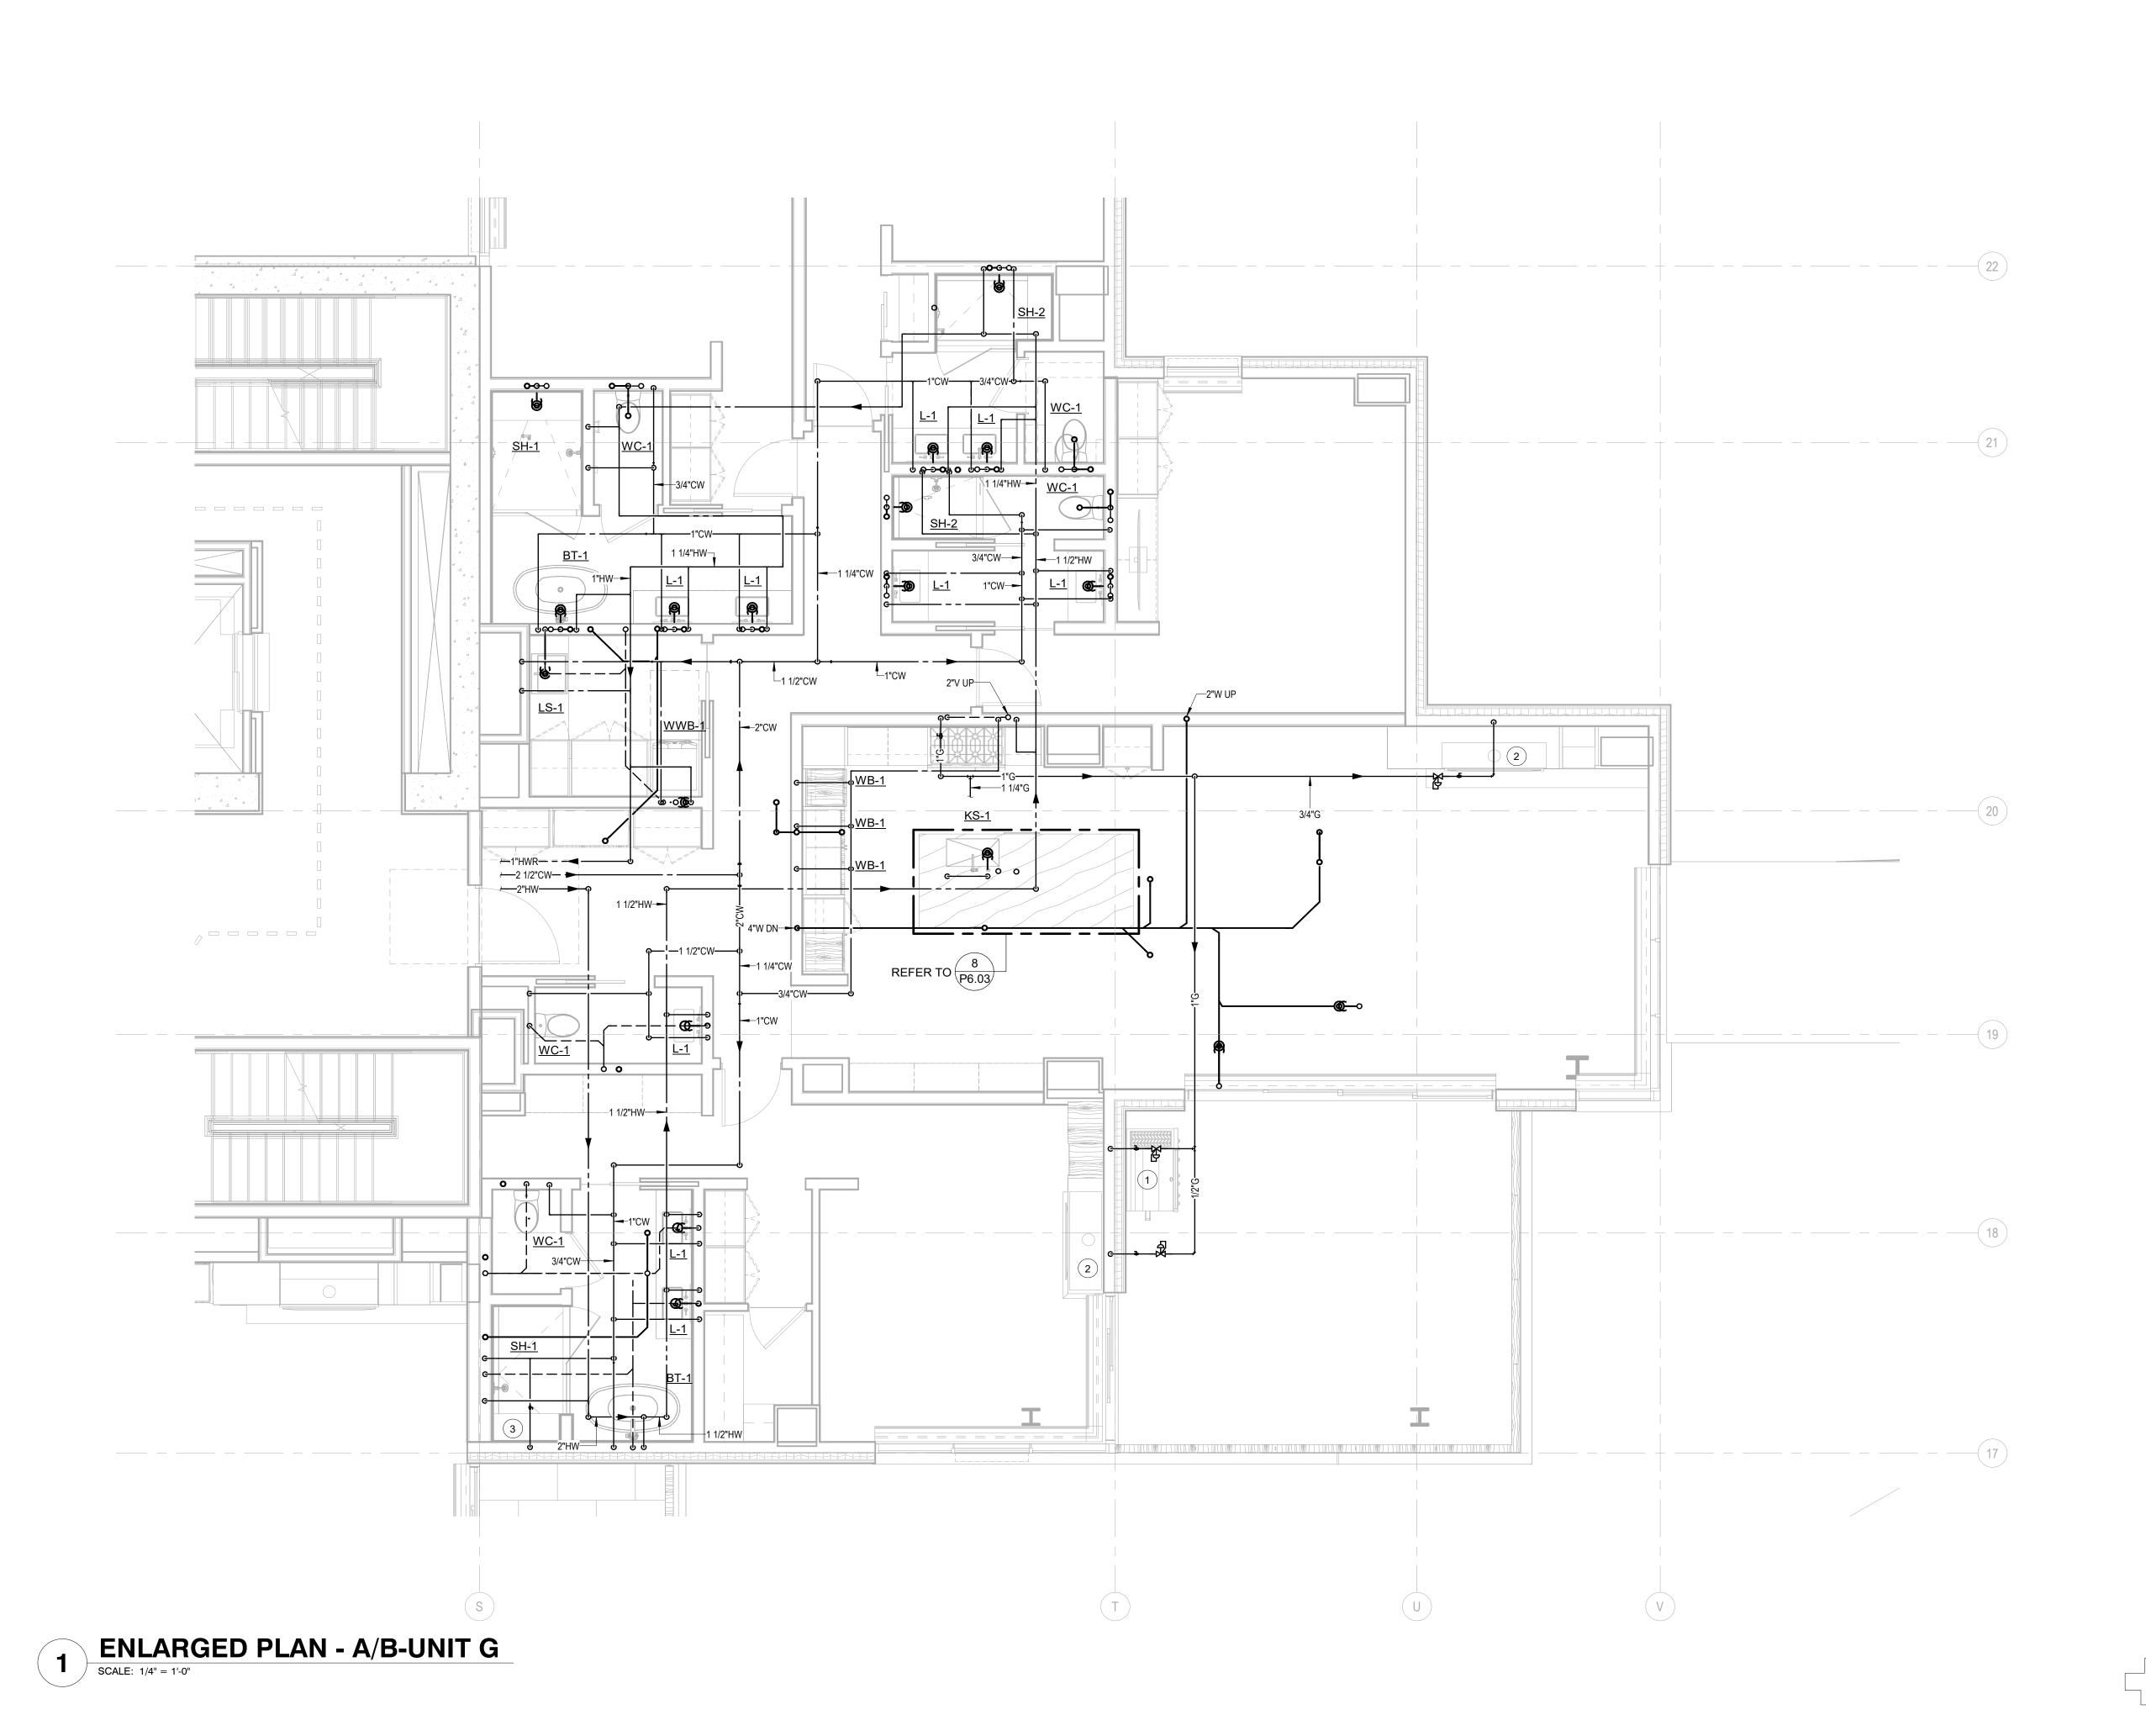

- 1 PROVIDE 3/4" G, LOW PRESSURE REGULATOR, AND SHUT-OFF VALVE FOR BBQ.
- 2 PROVIDE 3/4" G, LOW PRESSURE REGULATOR, AND SHUT-OFF VALVE FOR FIREPLACE.
- STEAM SHOWER GENERATOR UNIT: PROVIDE ½" CW WITH SHUT-OFF VALVE AND ROUTE DRAIN TO LAV TAILPIECE.
   OWNER OPTION: PROVIDE 1/2" CW TO DUCT HUMIDIFIERS. SEE MECHANICAL PLANS FOR LOCATIONS. CONFIRM WITH OWNER PRIOR TO PROVIDING.