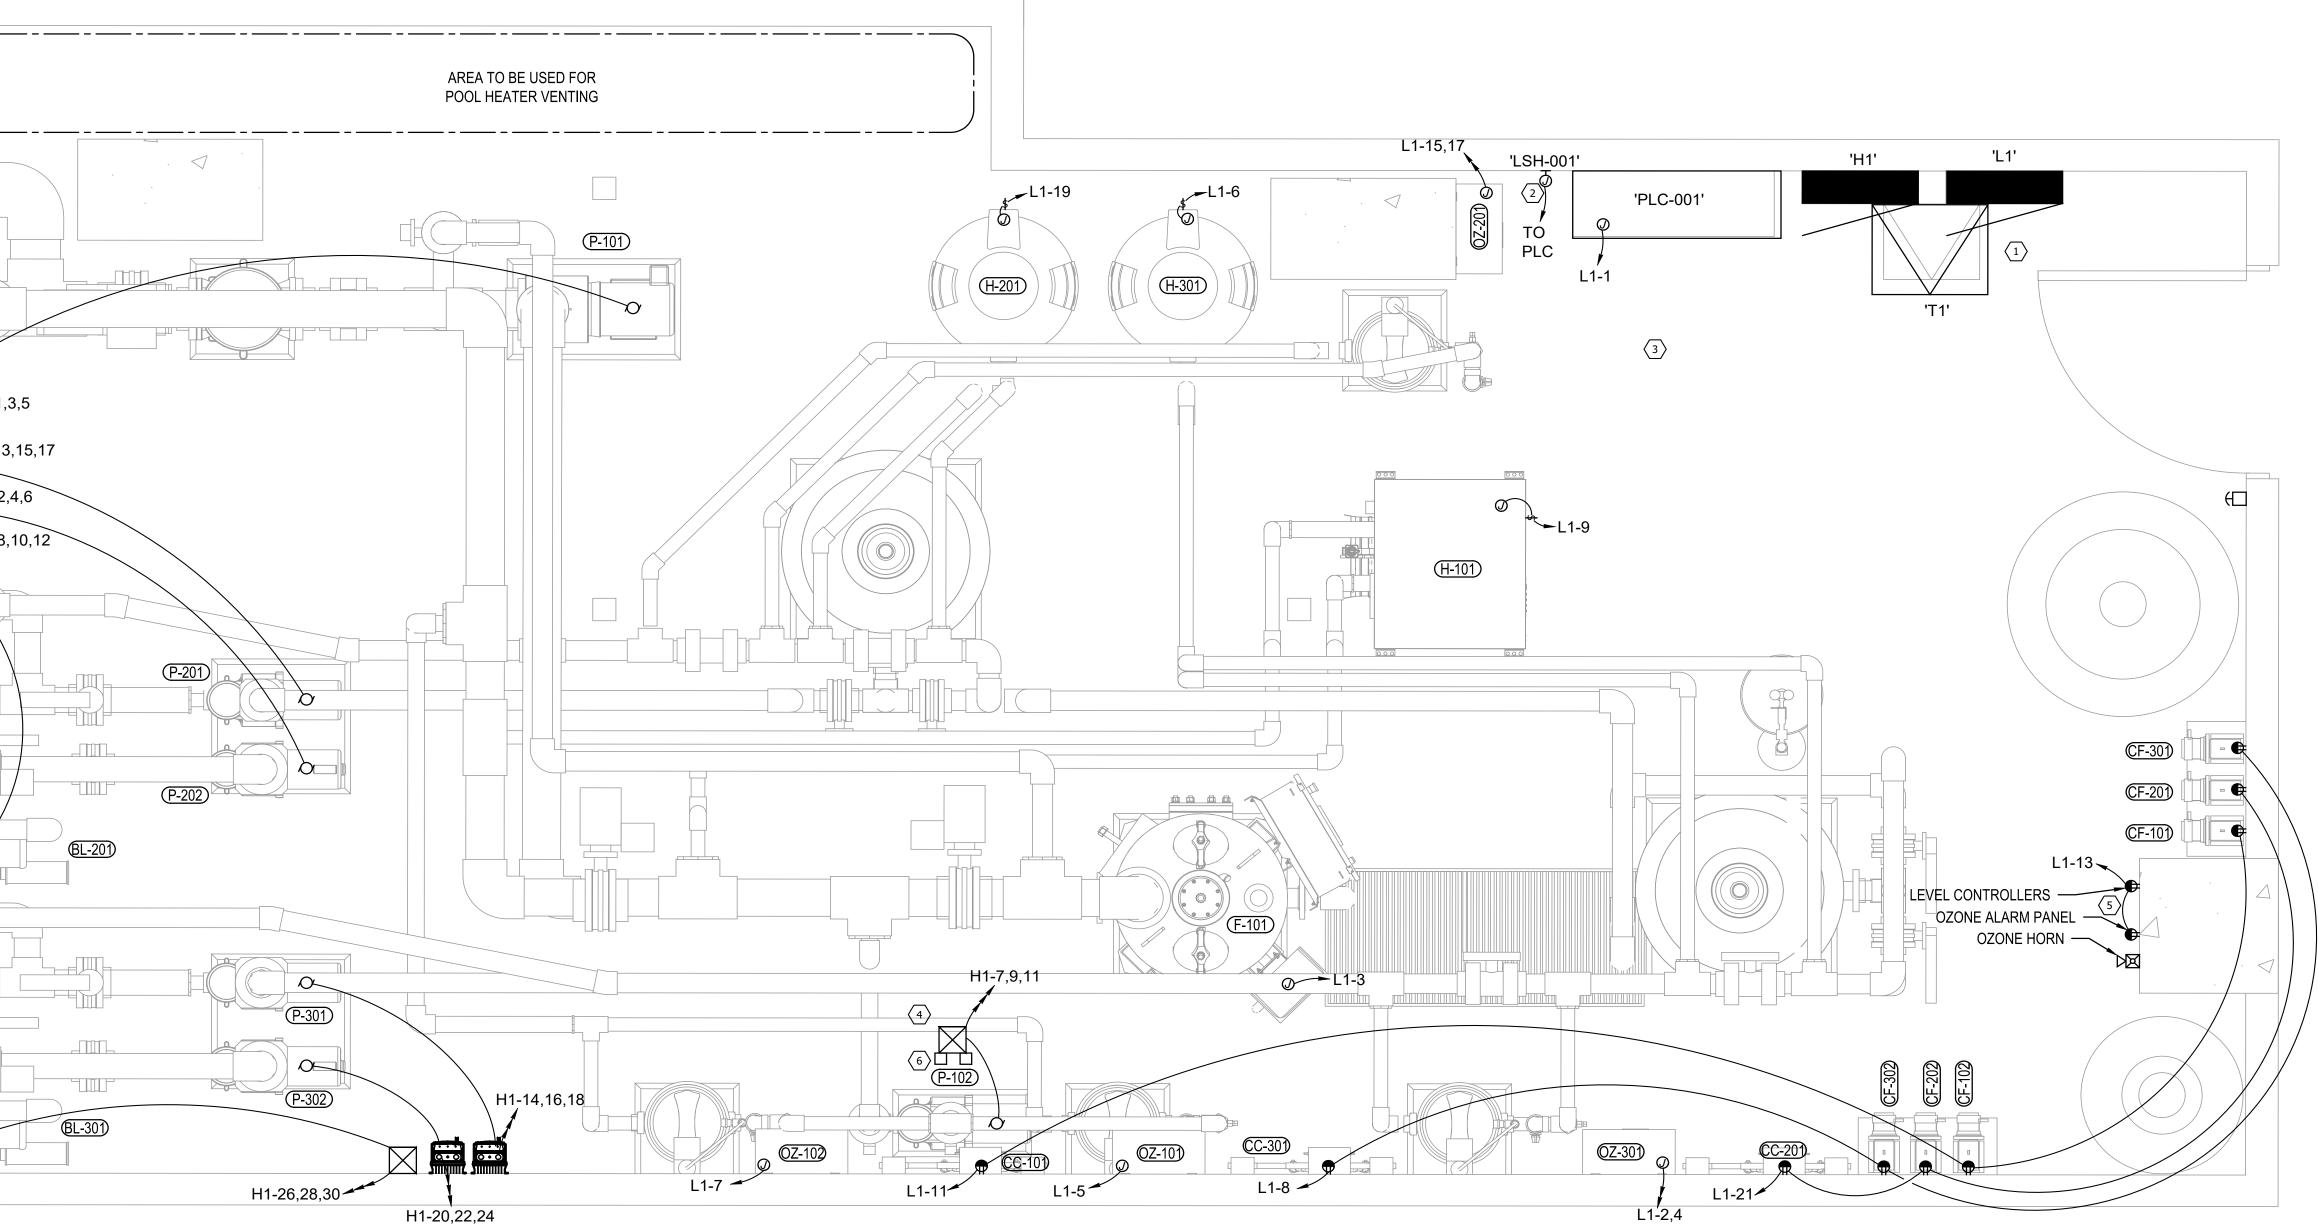

\_\_\_\_

L1-2,4

|    | <ul> <li>KEYED NOTES</li> <li>SEE DETAIL 7/WE5.03 FOR MORE INFORMATION.</li> <li>PROVIDE (1) 21mm C AND A 2-1.3mm CONDUCTOR FROM<br/>MOTORIZED ACTUATOR BACK TO THE PLC.</li> <li>ALL EQUIPMENT NEEDS TO BE RATED NEMA 3R OR BETTER.</li> <li>PROVIDE A GALVANIZED DRIP SHIELD OVER THE<br/>DISCONNECT.</li> <li>CONFIRM EXACT LOCATION OF EQUIPMENT PRIOR TO<br/>ROUGH-IN.</li> <li>PROVIDE A P1000 UNISTRUT SUPPORT RACK FOR MOUNTING<br/>OF PUMP STARTER. RACK IS TO HAVE VERTICAL SUPPORTS<br/>HELD IN PLACE UTILIZING THE FLOOR CONCRETE. SEE<br/>DETAIL 9-WE5.11 FOR MORE INFORMATION.</li> </ul> | DAVID W.<br>STEWARD<br>ANTE OF UTADOM                                                                                                                                                                                                                                                                                                                                                                                                                                                                                                                                                                                                                                                                                                                                                                                                                                                                                                                                                                                                                                                                                                                                                                                                                                                                                                                                                                                                                                                                                                                                                                                                                                                                                                                                                                                                                                                                                                                                                                                                                                                                                          |                                                            |  |
|----|---------------------------------------------------------------------------------------------------------------------------------------------------------------------------------------------------------------------------------------------------------------------------------------------------------------------------------------------------------------------------------------------------------------------------------------------------------------------------------------------------------------------------------------------------------------------------------------------------------|--------------------------------------------------------------------------------------------------------------------------------------------------------------------------------------------------------------------------------------------------------------------------------------------------------------------------------------------------------------------------------------------------------------------------------------------------------------------------------------------------------------------------------------------------------------------------------------------------------------------------------------------------------------------------------------------------------------------------------------------------------------------------------------------------------------------------------------------------------------------------------------------------------------------------------------------------------------------------------------------------------------------------------------------------------------------------------------------------------------------------------------------------------------------------------------------------------------------------------------------------------------------------------------------------------------------------------------------------------------------------------------------------------------------------------------------------------------------------------------------------------------------------------------------------------------------------------------------------------------------------------------------------------------------------------------------------------------------------------------------------------------------------------------------------------------------------------------------------------------------------------------------------------------------------------------------------------------------------------------------------------------------------------------------------------------------------------------------------------------------------------|------------------------------------------------------------|--|
|    | A. COORDINATE MOUNTING HEIGHTS OF ALL EQUIPMENT WITH<br>ARCHITECTURAL DRAWINGS AND MILL WORK CONTRACTOR<br>PRIOR TO ROUGH IN.<br>B. VERIFY AND COORDINATE EXACT ELECTRICAL<br>REQUIPMENT OF ALL EQUIPMENT WITH MANUFACTURER'S<br>RECOMMENDATIONS PRIOR TO INSTALLATION OF<br>EQUIPMENT.                                                                                                                                                                                                                                                                                                                 | Reserved for permission strain for the form of the for | project:<br>PROJECT NAME : SOMMET BLANC<br>PROJECT ADDRESS |  |
|    |                                                                                                                                                                                                                                                                                                                                                                                                                                                                                                                                                                                                         | White Summit Deve         PO Box 980         PO Box 980         Park City, Utal         Acoustic Consultant         BRC Acoustics         1932 1st Ave, Suite 620         Seattle, WA 98101         CECEVERED         VATER PERFEC         2096 N. University Ave, Ste. 290, Proversity Ave, Ste. 290, Proverse 1: 401.375.1223 • www.com         Landscape Architect         EPG Design         6949 South High Tech Drive         Midvale, Utah 84047         Specifications Writer         Friday Group         88 Mainelli Road         Middlebury, VT         Code Consultant         Holmes         600 1st Avenue, Suite 200         Seattle, WA 98104         Fire Protection Engineer         Jensen Hughes         One Research Drive, Suite         One Research Drive, Suite         Westborough, MA 01581         Vertical Transportation Constant         Westborough, MA 01581                                                                                                                                                                                                                                                                                                                                                                                                                                                                                                                                                                                                                                                                                                                                                                                                                                                                                                                                                                                                                                                                                                                                                                                                                                  | 0022<br>n 84098                                            |  |
| 4' |                                                                                                                                                                                                                                                                                                                                                                                                                                                                                                                                                                                                         | Structural Engineer         Magnusson Klemencic A         1301 5th Ave, Suite 3200         Seattle, WA 98101         Lighting Designer         O-         1319 SE MLK Blvd, Suite 3         Portland, Oregon 97219         Building Envelope Consult         RDH         2101 N 34th St         Seattle, WA 98103         Accessibility Consultant         Studio Pacifica         2144 Westlake Ave N, Suite 32         Seattle, WA 98109         MEP Engineer         WSP USA         1001 Fourth Ave., Suite 32         Seattle, WA 98154         Or Fourth Ave., Suite 32         Seattle, WA 98154         Oprincipal architect         Checked by         RN         job no.         job no.         job no.         wate         Or                                                                                                                                                                                                                                                                                                                                                                                                                                                                                                                                                                                                                                                                                                                                                                                                                                                                                                                                                                                                                                                                                                                                                                                                                                                                                                                                                                                     | 210<br>ant<br>te F<br>100<br>120<br>5<br>1/AD<br>1/CE      |  |
|    |                                                                                                                                                                                                                                                                                                                                                                                                                                                                                                                                                                                                         | DRAWING ST<br>IFC SET 2 C<br>05/17/20<br>MECHANICA<br>LAYOUT                                                                                                                                                                                                                                                                                                                                                                                                                                                                                                                                                                                                                                                                                                                                                                                                                                                                                                                                                                                                                                                                                                                                                                                                                                                                                                                                                                                                                                                                                                                                                                                                                                                                                                                                                                                                                                                                                                                                                                                                                                                                   | df 3<br>24<br>L ROOM<br>PLAN                               |  |