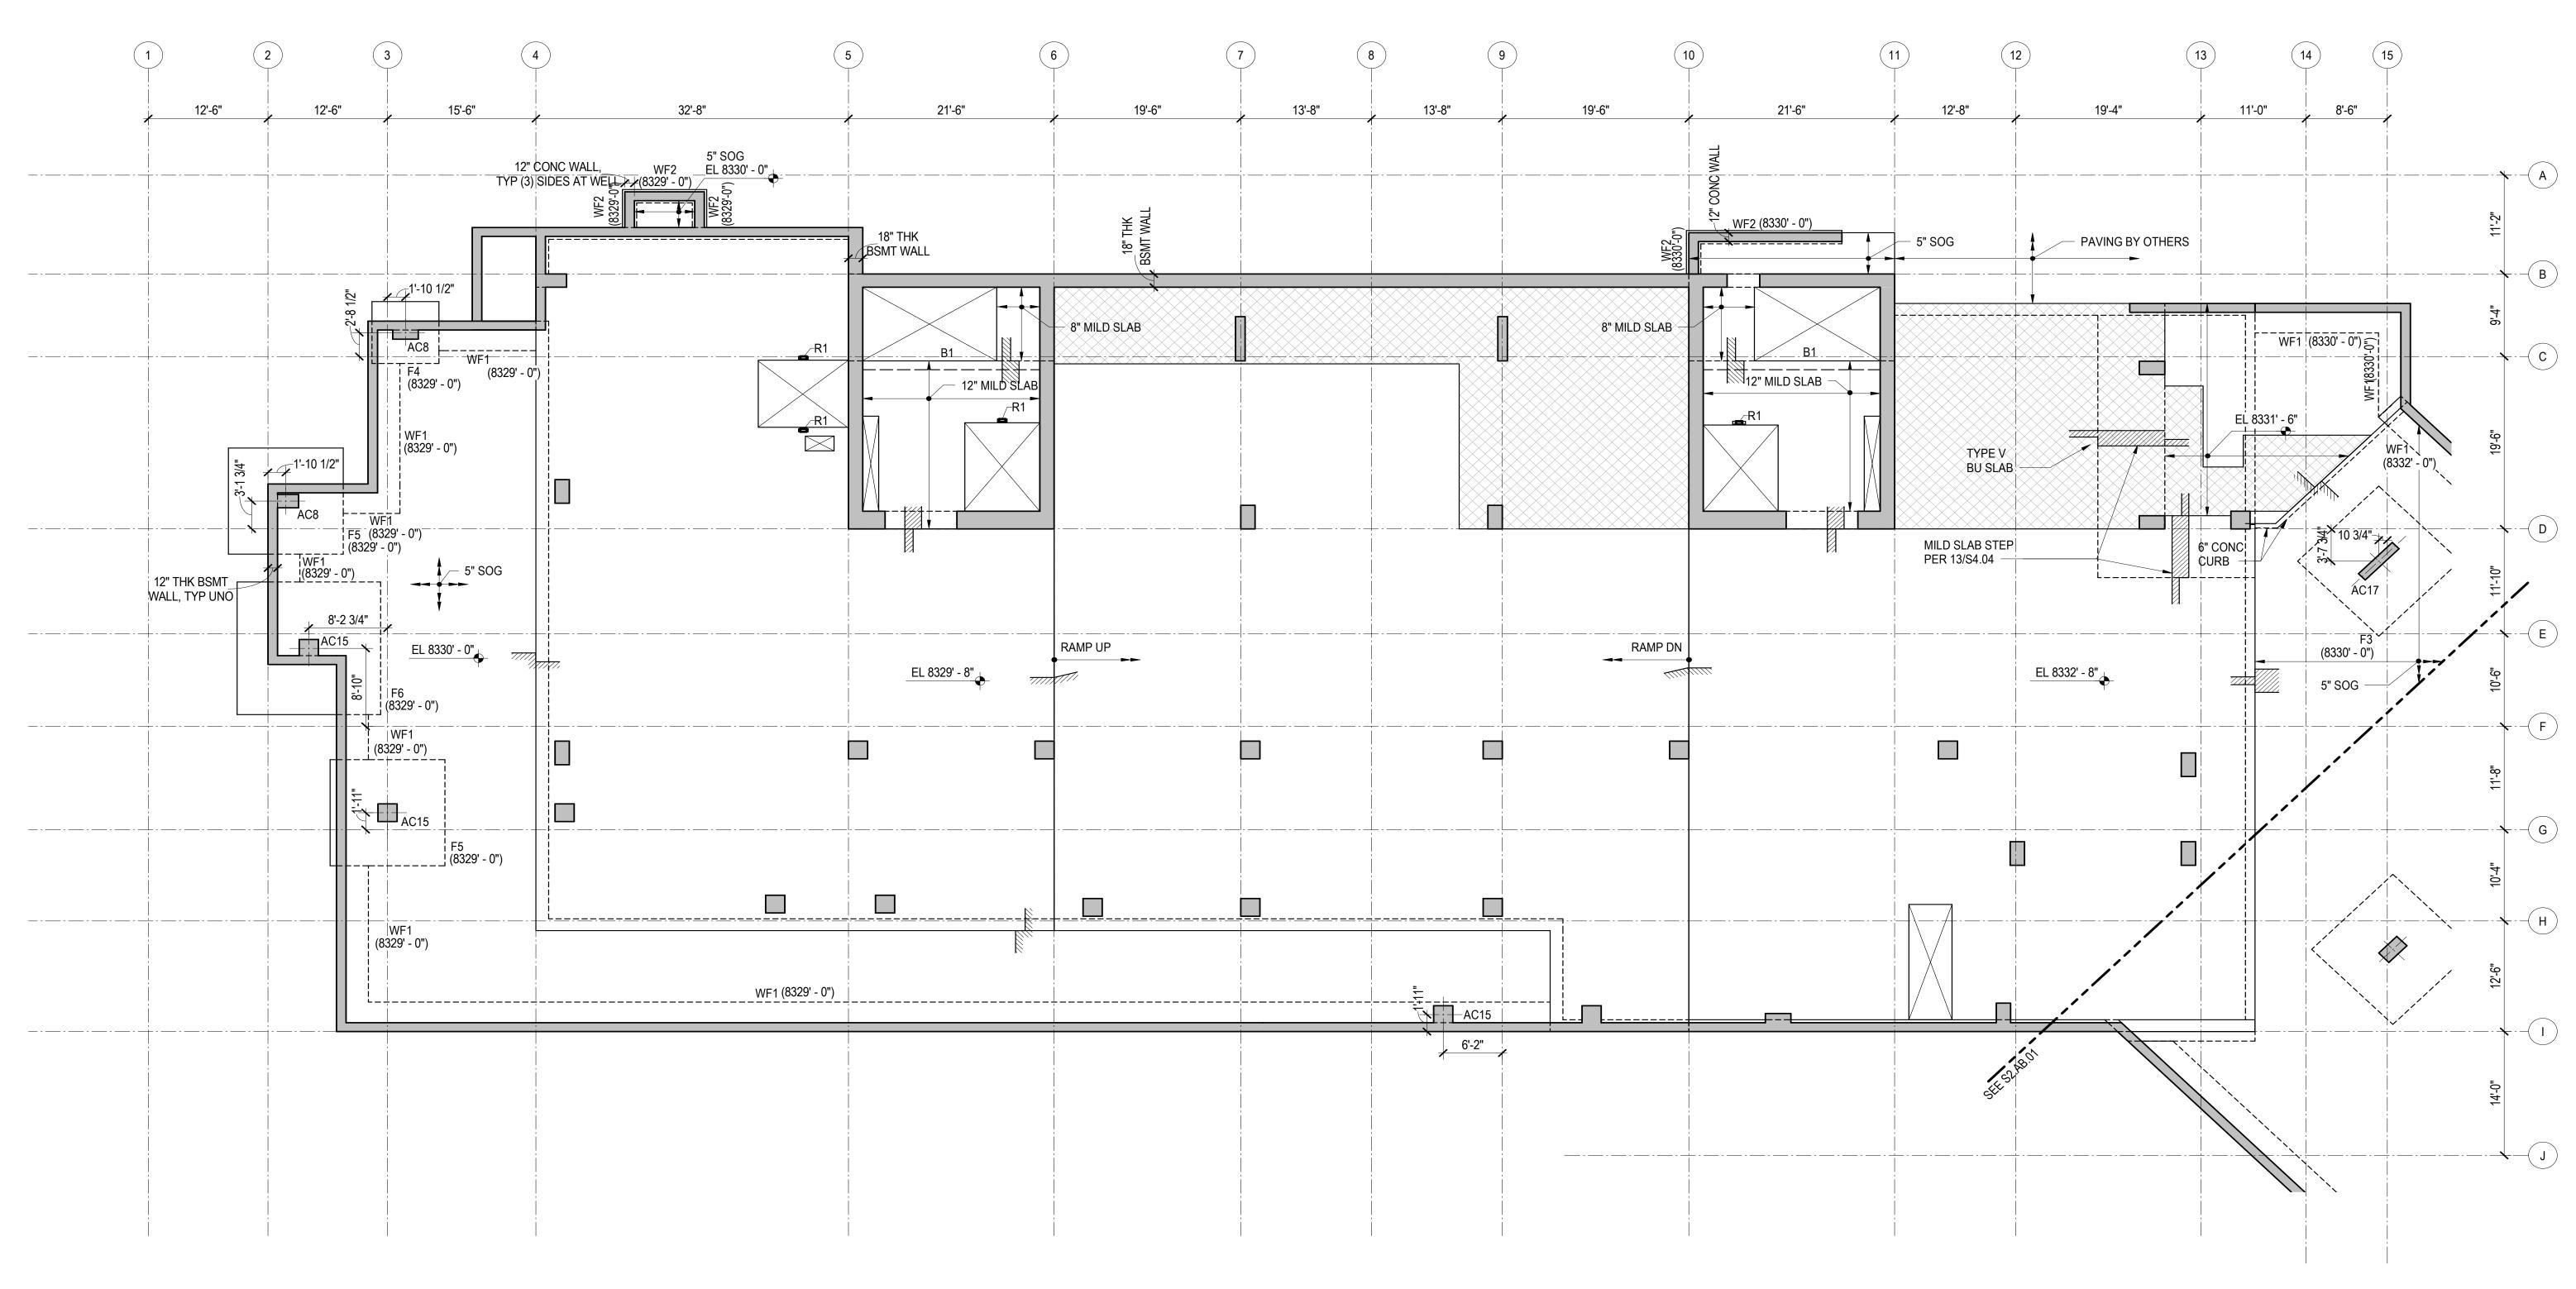

TOWER A - PARKING LEVEL 2 FRAMING PLAN

1/8" = 1'-0"

- 1. REFERENCE FLOOR ELEVATION IS 8333' 0". TOP OF CONCRETE SLAB IS AT THE REFERENCE ELEVATION UNLESS NOTED OTHERWISE. SEE ARCHITECTURAL DRAWINGS FOR DRAINAGE SLOPES NOT SHOWN.
- 2. MAT FOUNDATION IS 2'-0" THICK UNLESS NOTED OTHERWISE. UPON REACHING THE MAT FOUNDATION SUBGRADE ELEVATION, SOIL CONDITIONS SHALL BE EVALUATED AND APPROVED BY THE GEOTECHNICAL ENGINEER OF RECORD.
- 3. THE STRUCTURAL SLAB IS A 10-INCH THICK MILD TWO-WAY SLAB UNLESS NOTED OTHERWISE. SEE THE TYPICAL MILD SLAB DETAILS.
- 4. CONCRETE PLACED IN THE SLAB/SHEAR WALL INTERSECTION, INCLUDING COUPLING BEAMS, SHALL HAVE MINIMUM CONCRETE STRENGTH EQUAL TO THAT SPECIFIED FOR THE SHEAR WALLS.
- 5. CONCRETE PLACED IN THE SLAB/COLUMN INTERSECTION SHALL HAVE MINIMUM CONCRETE STRENGTH AS SHOWN IN THE GENERAL NOTES, BUT NO LESS THAN THAT SPECIFIED FOR THE COLUMNS DIVIDED BY 1.4.
- 6. COORDINATE LOCATION OF ALL EMBEDS WITH MECHANICAL, ELECTRICAL, PLUMBING, AND EXTERIOR WALL SYSTEMS PRIOR TO CASTING THE SLAB.
- 7. SEE ARCHITECTURAL, MECHANICAL, PLUMBING, ELECTRICAL, AND OTHER DISCIPLINES DRAWINGS FOR OPENING SIZES AND LOCATIONS NOT SHOWN ON PLAN. SEE "TYPICAL OPENINGS AND EMBEDMENTS IN CONCRETE" DETAILS FOR OPENING PLACEMENT CRITERIA. NOTIFY THE STRUCTURAL ENGINEER OF ANY OPENINGS NOT SHOWN ON THE STRUCTURAL DRAWINGS FOR WHICH THE TYPICAL DETAILS DO NOT APPLY.
- 8. REFERENCE ALL CONSTRUCTION DOCUMENTS FOR SIZE, EXTENT, AND LOCATION OF CONCRETE CURBS, HOUSEKEEPING PADS, CMU WALLS, PLANTER WALLS, BOLLARDS, AND EDGE ANGLES. REINFORCE PER THE TYPICAL DETAILS.
- 9. INDICATES TYPICAL BUILT-UP SLAB ON RIGID FOAM. SEE ARCHITECTURAL DRAWINGS FOR LOCATIONS AND ELEVATIONS OF ARCHITECTURAL BUILT-UP SLABS. SEE TYPICAL BUILT-UP SLAB DETAIL FOR ADDITIONAL INFORMATION.