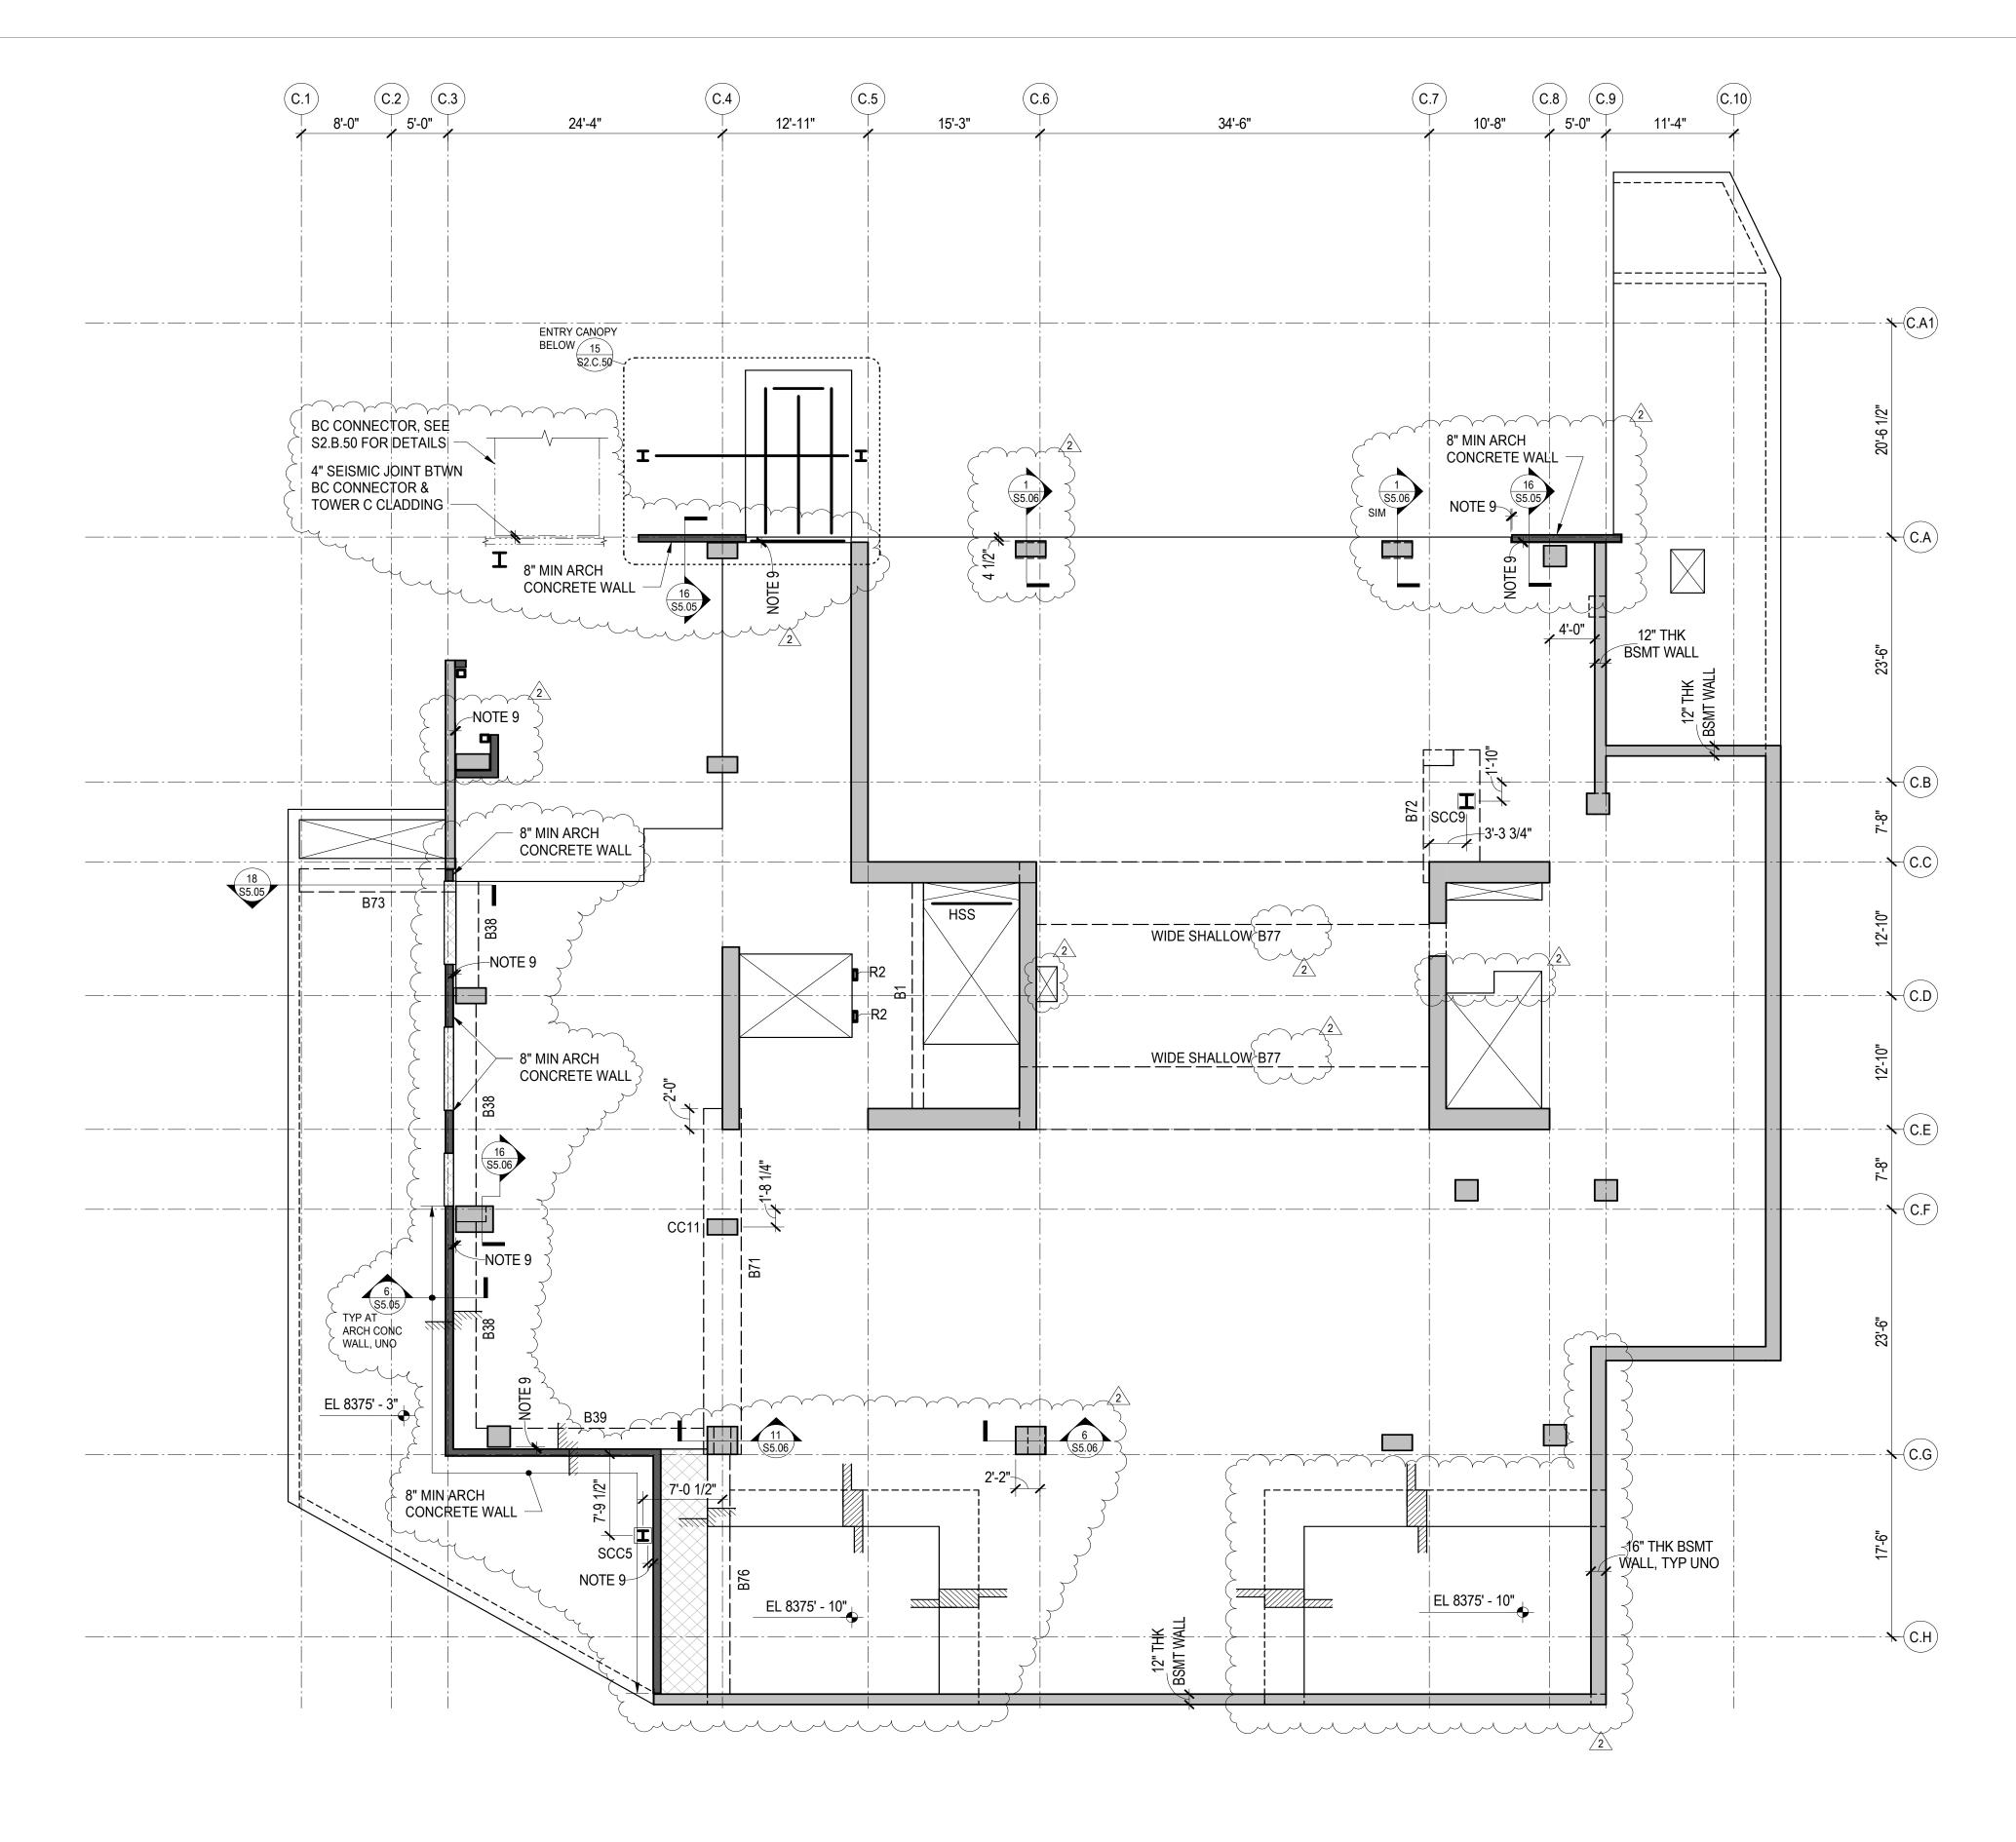

## TOWER C - LEVEL 1 FRAMING PLAN 1/8" = 1'-0"

## NOTES:

- REFERENCE FLOOR ELEVATION IS 8376' 6". TOP OF CONCRETE SLAB IS AT 8376'-5" UNLESS NOTED OTHERWISE. SEE ARCHITECTURAL DRAWINGS FOR DRAINAGE SLOPES NOT SHOWN.
- 2. THE STRUCTURAL SLAB IS A 14-INCH THICK MILD TWO-WAY SLAB UNLESS NOTED OTHERWISE. SEE THE TYPICAL MILD SLAB DETAILS.
- CONCRETE PLACED IN THE SLAB/SHEAR WALL INTERSECTION, INCLUDING COUPLING BEAMS, SHALL HAVE MINIMUM CONCRETE STRENGTH EQUAL TO THAT SPECIFIED FOR THE SHEAR WALLS.
- 4. CONCRETE PLACED IN THE SLAB/COLUMN INTERSECTION SHALL HAVE MINIMUM CONCRETE STRENGTH AS SHOWN IN THE GENERAL NOTES, BUT NO LESS THAN THAT SPECIFIED FOR THE COLUMNS DIVIDED BY 1.4.
- 5. COORDINATE LOCATION OF ALL EMBEDS WITH MECHANICAL, ELECTRICAL, PLUMBING, AND EXTERIOR WALL SYSTEMS PRIOR TO CASTING THE SLAB.
- 6. SEE ARCHITECTURAL, MECHANICAL, PLUMBING, ELECTRICAL, AND OTHER DISCIPLINES DRAWINGS FOR OPENING SIZES AND LOCATIONS NOT SHOWN ON PLAN. SEE "TYPICAL OPENINGS AND EMBEDMENTS IN CONCRETE" DETAILS FOR OPENING PLACEMENT CRITERIA. NOTIFY THE STRUCTURAL ENGINEER OF ANY OPENINGS NOT SHOWN ON THE STRUCTURAL DRAWINGS FOR WHICH THE TYPICAL DETAILS DO NOT APPLY.
- 7. REFERENCE ALL CONSTRUCTION DOCUMENTS FOR SIZE, EXTENT, AND LOCATION OF CONCRETE CURBS, HOUSEKEEPING PADS, CMU WALLS, PLANTER WALLS, BOLLARDS, AND EDGE ANGLES. REINFORCE PER THE TYPICAL DETAILS.
- 8. INDICATES TYPICAL BUILT-UP SLAB ON RIGID FOAM. SEE ARCHITECTURAL DRAWINGS FOR LOCATIONS AND ELEVATIONS OF ARCHITECTURAL BUILT-UP SLABS. SEE TYPICAL BUILT-UP SLAB DETAIL FOR ADDITIONAL INFORMATION.
   9. WHERE NOTED, ARCHITECTURAL CONCRETE WALLS ARE TO MAINTAIN 1" MINIMUM GAP TO PRIMARY STRUCTURAL COLUMNS/WALLS/SLABS.