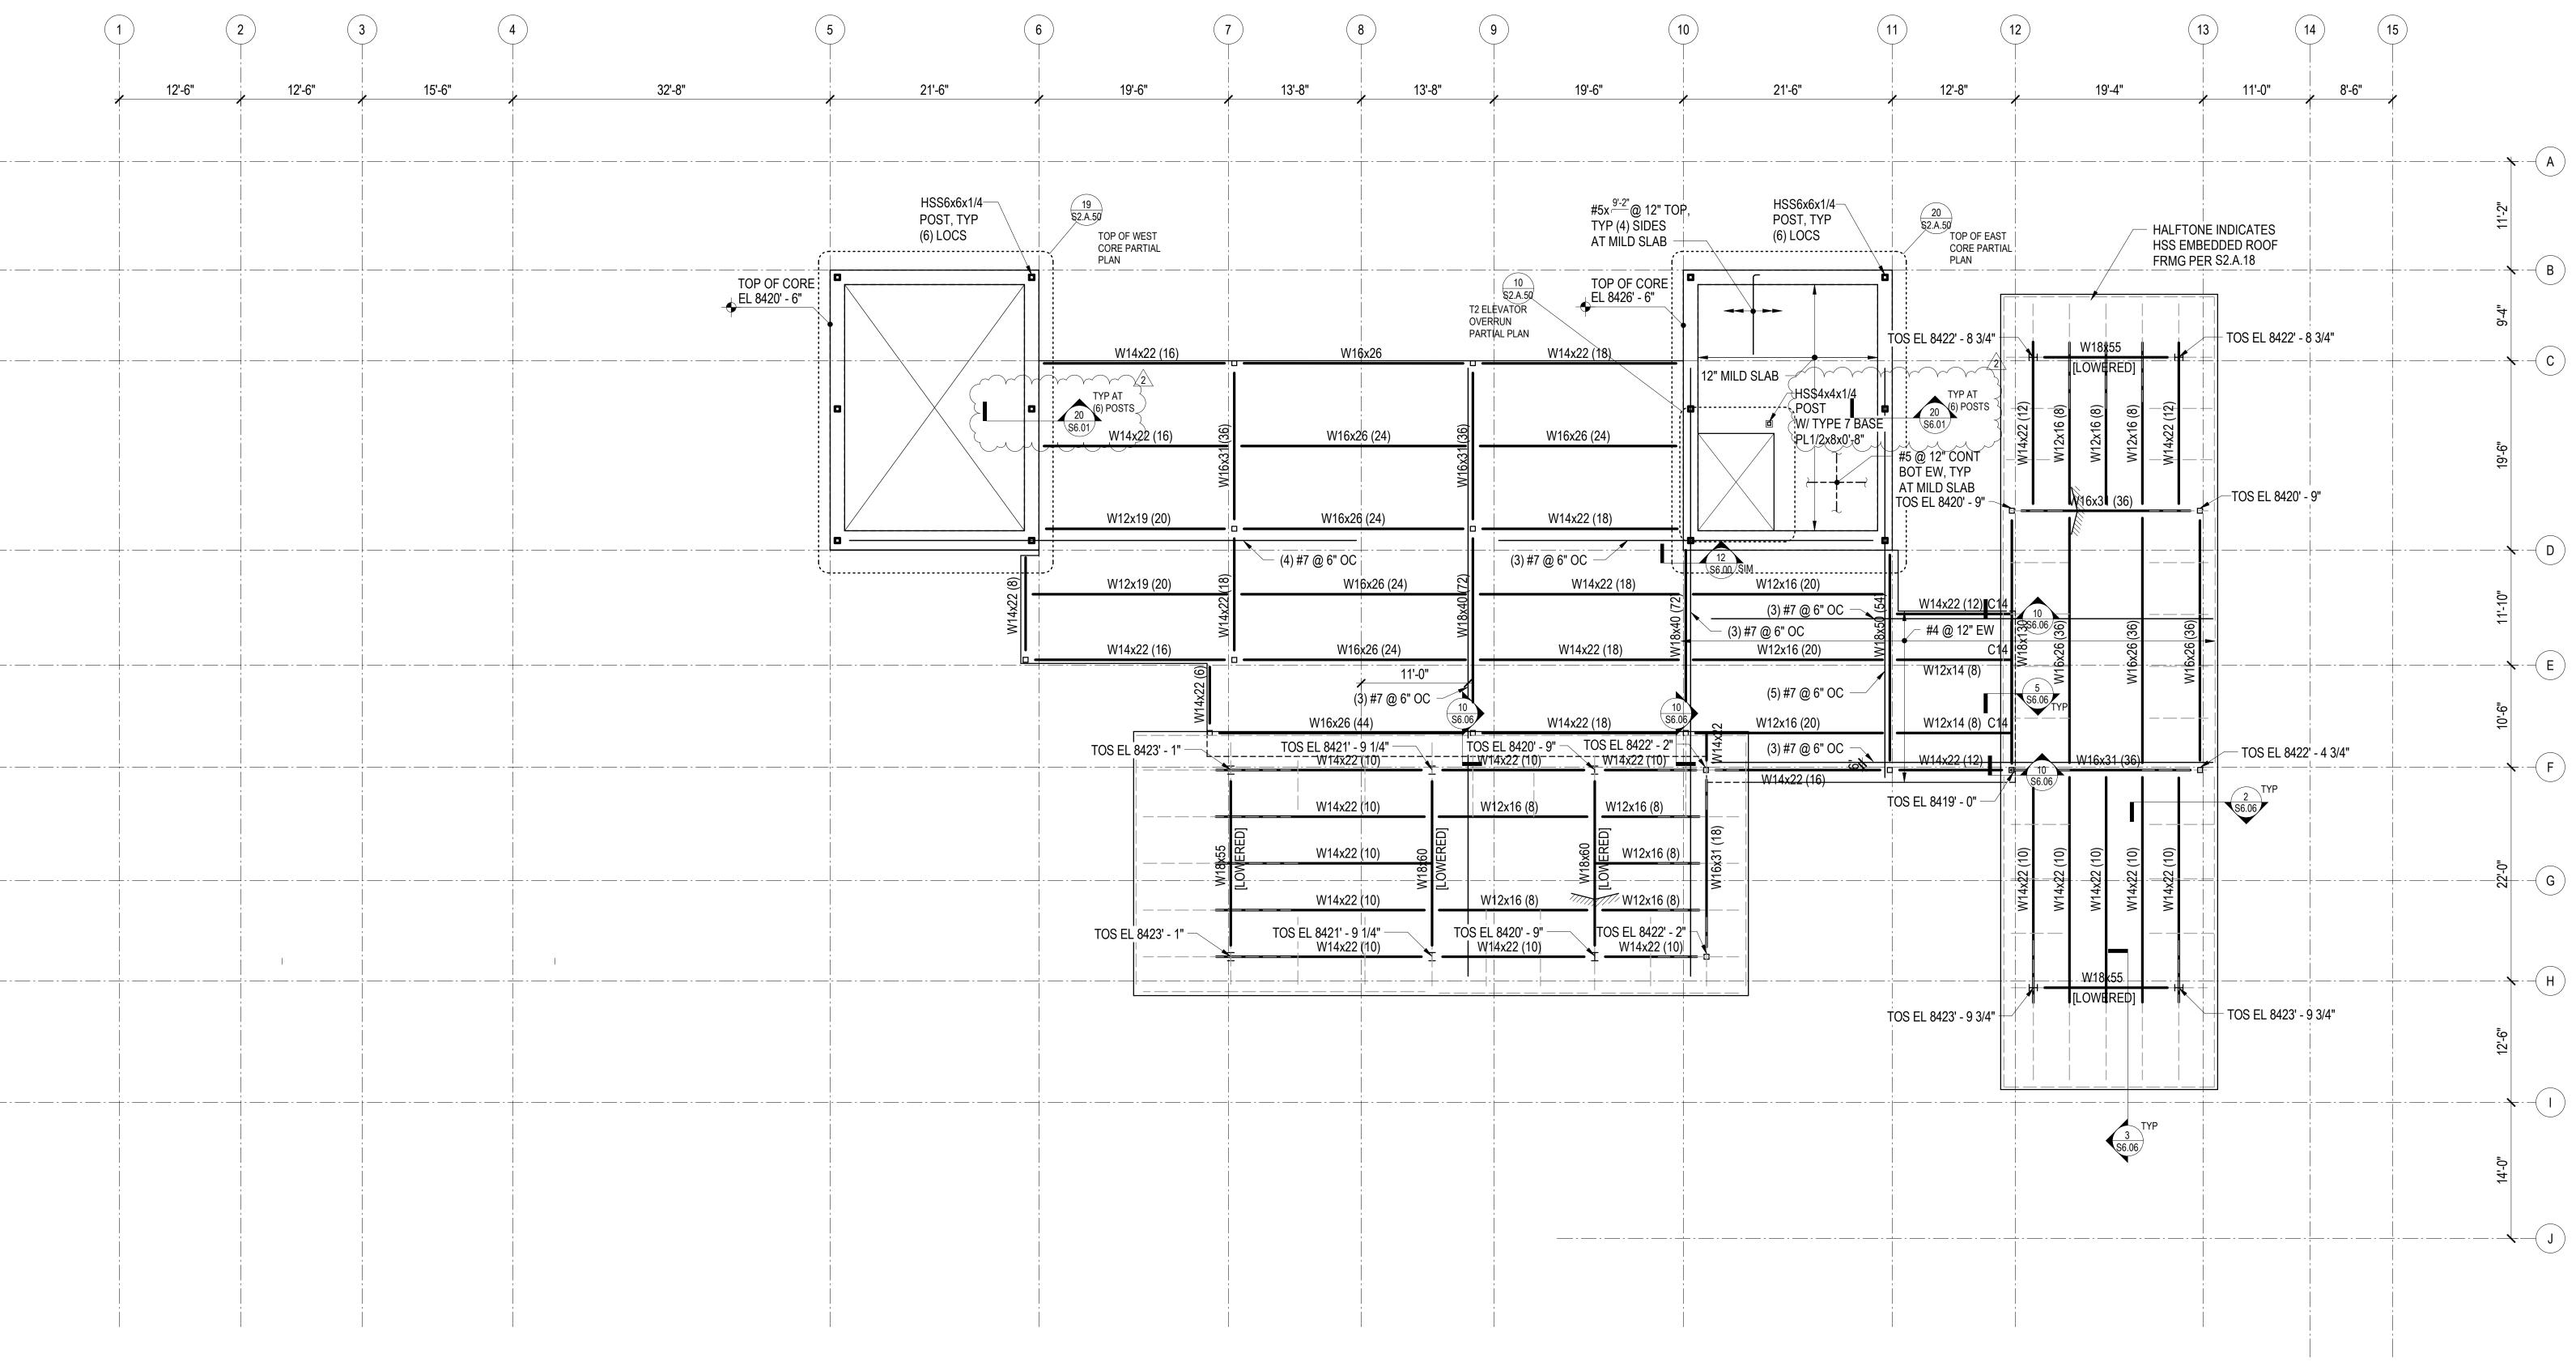

TOWER A - ROOF FRAMING PLAN

1/8" = 1'-0"

- 1. REFERENCE FLOOR ELEVATION IS 8419' 6". TOP OF SLAB ON STEEL DECK IS AT THE REFERENCE ELEVATION UNLESS NOTED OTHERWISE. SEE ARCHITECTURAL DRAWINGS FOR DRAINAGE SLOPES NOT SHOWN.
- 2. STRUCTURAL SLAB IS 3-INCHES OF LIGHTWEIGHT CONCRETE ON 3-INCH COMPOSITE STEEL DECK UNLESS NOTED OTHERWISE. REINFORCE WITH WWR 6x6-W2.9xW2.9. SEE TYPICAL SLAB ON STEEL DECK DETAILS FOR REINFORCING AND OTHER INFORMATION. REINFORCING SHOWN ON THE PLAN AND IN THE TYPICAL DETAILS IS IN ADDITION TO THIS REINFORCING.
- 3. REFERENCE TOP OF STEEL IS AT THE BOTTOM OF SLAB ON STEEL DECK UNLESS NOTED OTHERWISE.

- 4. STEEL SLOPES UNIFORMLY BETWEEN GIVEN TOP OF STEEL ELEVATIONS. WHERE BEAMS OR BEAMS AND COLUMNS INTERSECT, MATCH TOP OF STEEL UNLESS NOTED OTHERWISE.
- 5. COORDINATE LOCATION OF ALL EMBEDS WITH MECHANICAL, ELECTRICAL, PLUMBING, AND EXTERIOR WALL SYSTEMS PRIOR TO CASTING SLABS AND WALLS.
- 6. SEE ARCHITECTURAL, MECHANICAL, PLUMBING, ELECTRICAL, AND OTHER DISCIPLINES DRAWINGS FOR OPENING SIZES AND LOCATIONS NOT SHOWN ON PLAN. SEE 'TYPICAL OPENINGS AND EMBEDMENTS IN CONCRETE, 'TYPICAL ROOF DECK OPENINGS,' AND 'TYPICAL COMPOSITE DECK OPENINGS' DETAILS FOR OPENING PLACEMENT CRITERIA AND REINFORCING OR FRAMING REQUIREMENTS. NOTIFY STRUCTURAL ENGINEER OF ANY OPENINGS NOT SHOWN ON THE STRUCTURAL DRAWINGS FOR WHICH THE TYPICAL DETAILS DO NOT APPLY.
- 7. REFERENCE ALL CONSTRUCTION DOCUMENTS FOR SIZE, EXTENT, AND LOCATION OF CONCRETE CURBS, HOUSEKEEPING PADS, CMU WALLS, PLANTER WALLS, BOLLARDS, EDGE ANGLES, AND SLAB PENETRATIONS. REINFORCE PER TYPICAL DETAILS.