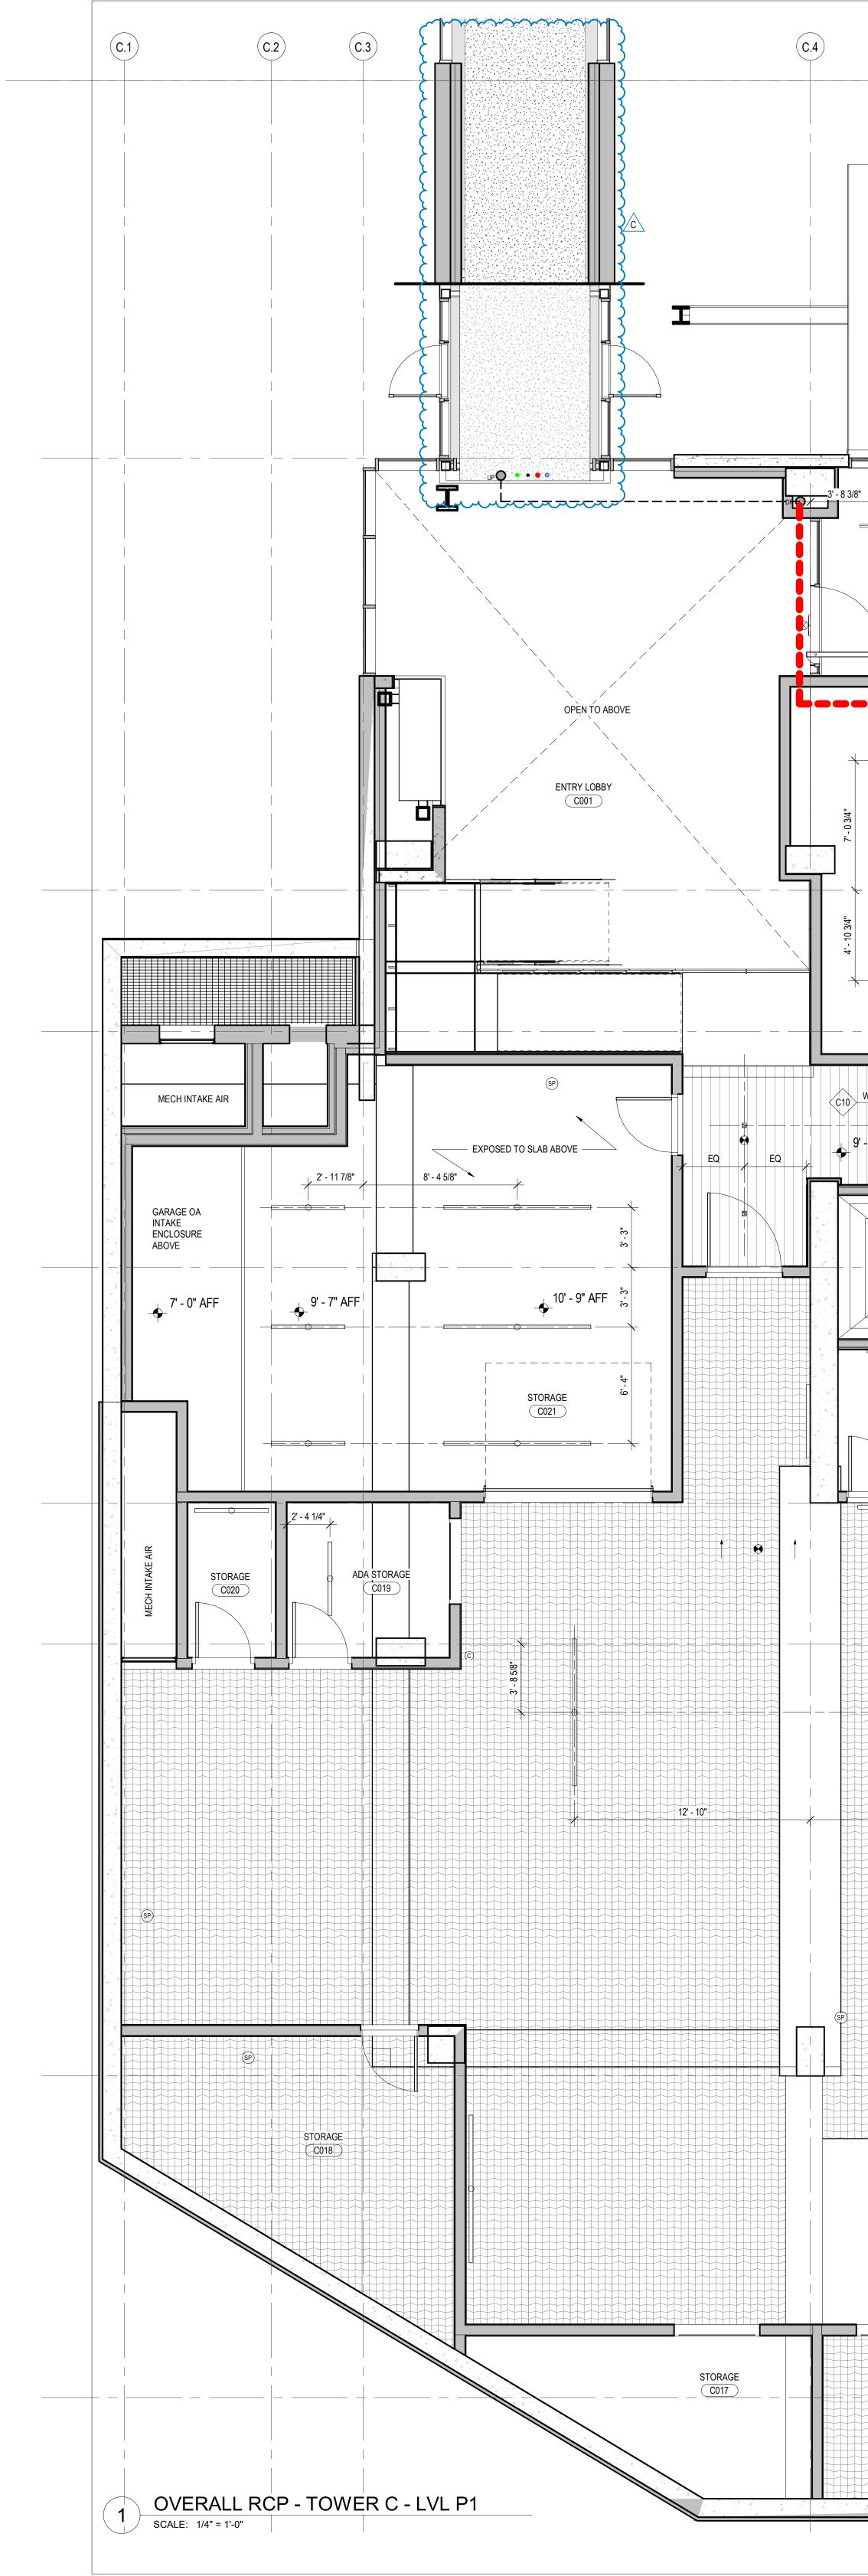

|                                                     | C.5             | (C.(            | C.6                                               |                                         |
|-----------------------------------------------------|-----------------|-----------------|---------------------------------------------------|-----------------------------------------|
|                                                     |                 |                 |                                                   |                                         |
|                                                     |                 |                 | (A3.C1)                                           |                                         |
|                                                     | I               |                 |                                                   |                                         |
|                                                     | 11-3 1/2<br>    |                 |                                                   | Z                                       |
| □ □ □ □                                             | 2'-41/2"        |                 |                                                   |                                         |
| ■ ■ ■ ■ ■ ■ ■ ■ ■ ■ ■ ■ ■ ■ ■ ■ ■ ■ ■               | 30.             |                 |                                                   | /   / / / / / / / / / / / / /           |
|                                                     |                 |                 |                                                   |                                         |
|                                                     |                 |                 |                                                   |                                         |
| STORAGE                                             |                 |                 |                                                   |                                         |
| C024                                                |                 |                 |                                                   |                                         |
| WD-01                                               |                 |                 |                                                   |                                         |
| V - 0" AFF                                          |                 |                 |                                                   |                                         |
|                                                     |                 |                 |                                                   |                                         |
| (SS)                                                | PT-01<br>(55)   | STAIR 05        |                                                   | 11/ 1 / 1 / 1 / 1 / 1 / 1 / 1           |
| T5 ELEVATOR<br>REMOTE<br>CONTROL ROOM<br>C022<br>SP |                 |                 |                                                   |                                         |
|                                                     |                 |                 |                                                   |                                         |
|                                                     |                 |                 |                                                   |                                         |
|                                                     |                 |                 |                                                   | / 1 / 1 / 1 / 1 / 1 / 1 / 1 /           |
| 9'-2"                                               |                 |                 | 2' - 10 1/4"<br>PARKING<br>(C023)<br>10' - 5" AFF | /////////////////////////////////////// |
|                                                     |                 |                 |                                                   |                                         |
|                                                     |                 |                 |                                                   |                                         |
|                                                     |                 |                 |                                                   |                                         |
| ф<br>                                               |                 |                 |                                                   |                                         |
|                                                     |                 |                 |                                                   |                                         |
| STORAGE<br>C016                                     | STORAGE<br>C015 | STORAGE<br>C014 | STORAGE STORAGE C012 STORAGE C011                 |                                         |
|                                                     |                 |                 |                                                   |                                         |
|                                                     |                 |                 |                                                   | _                                       |