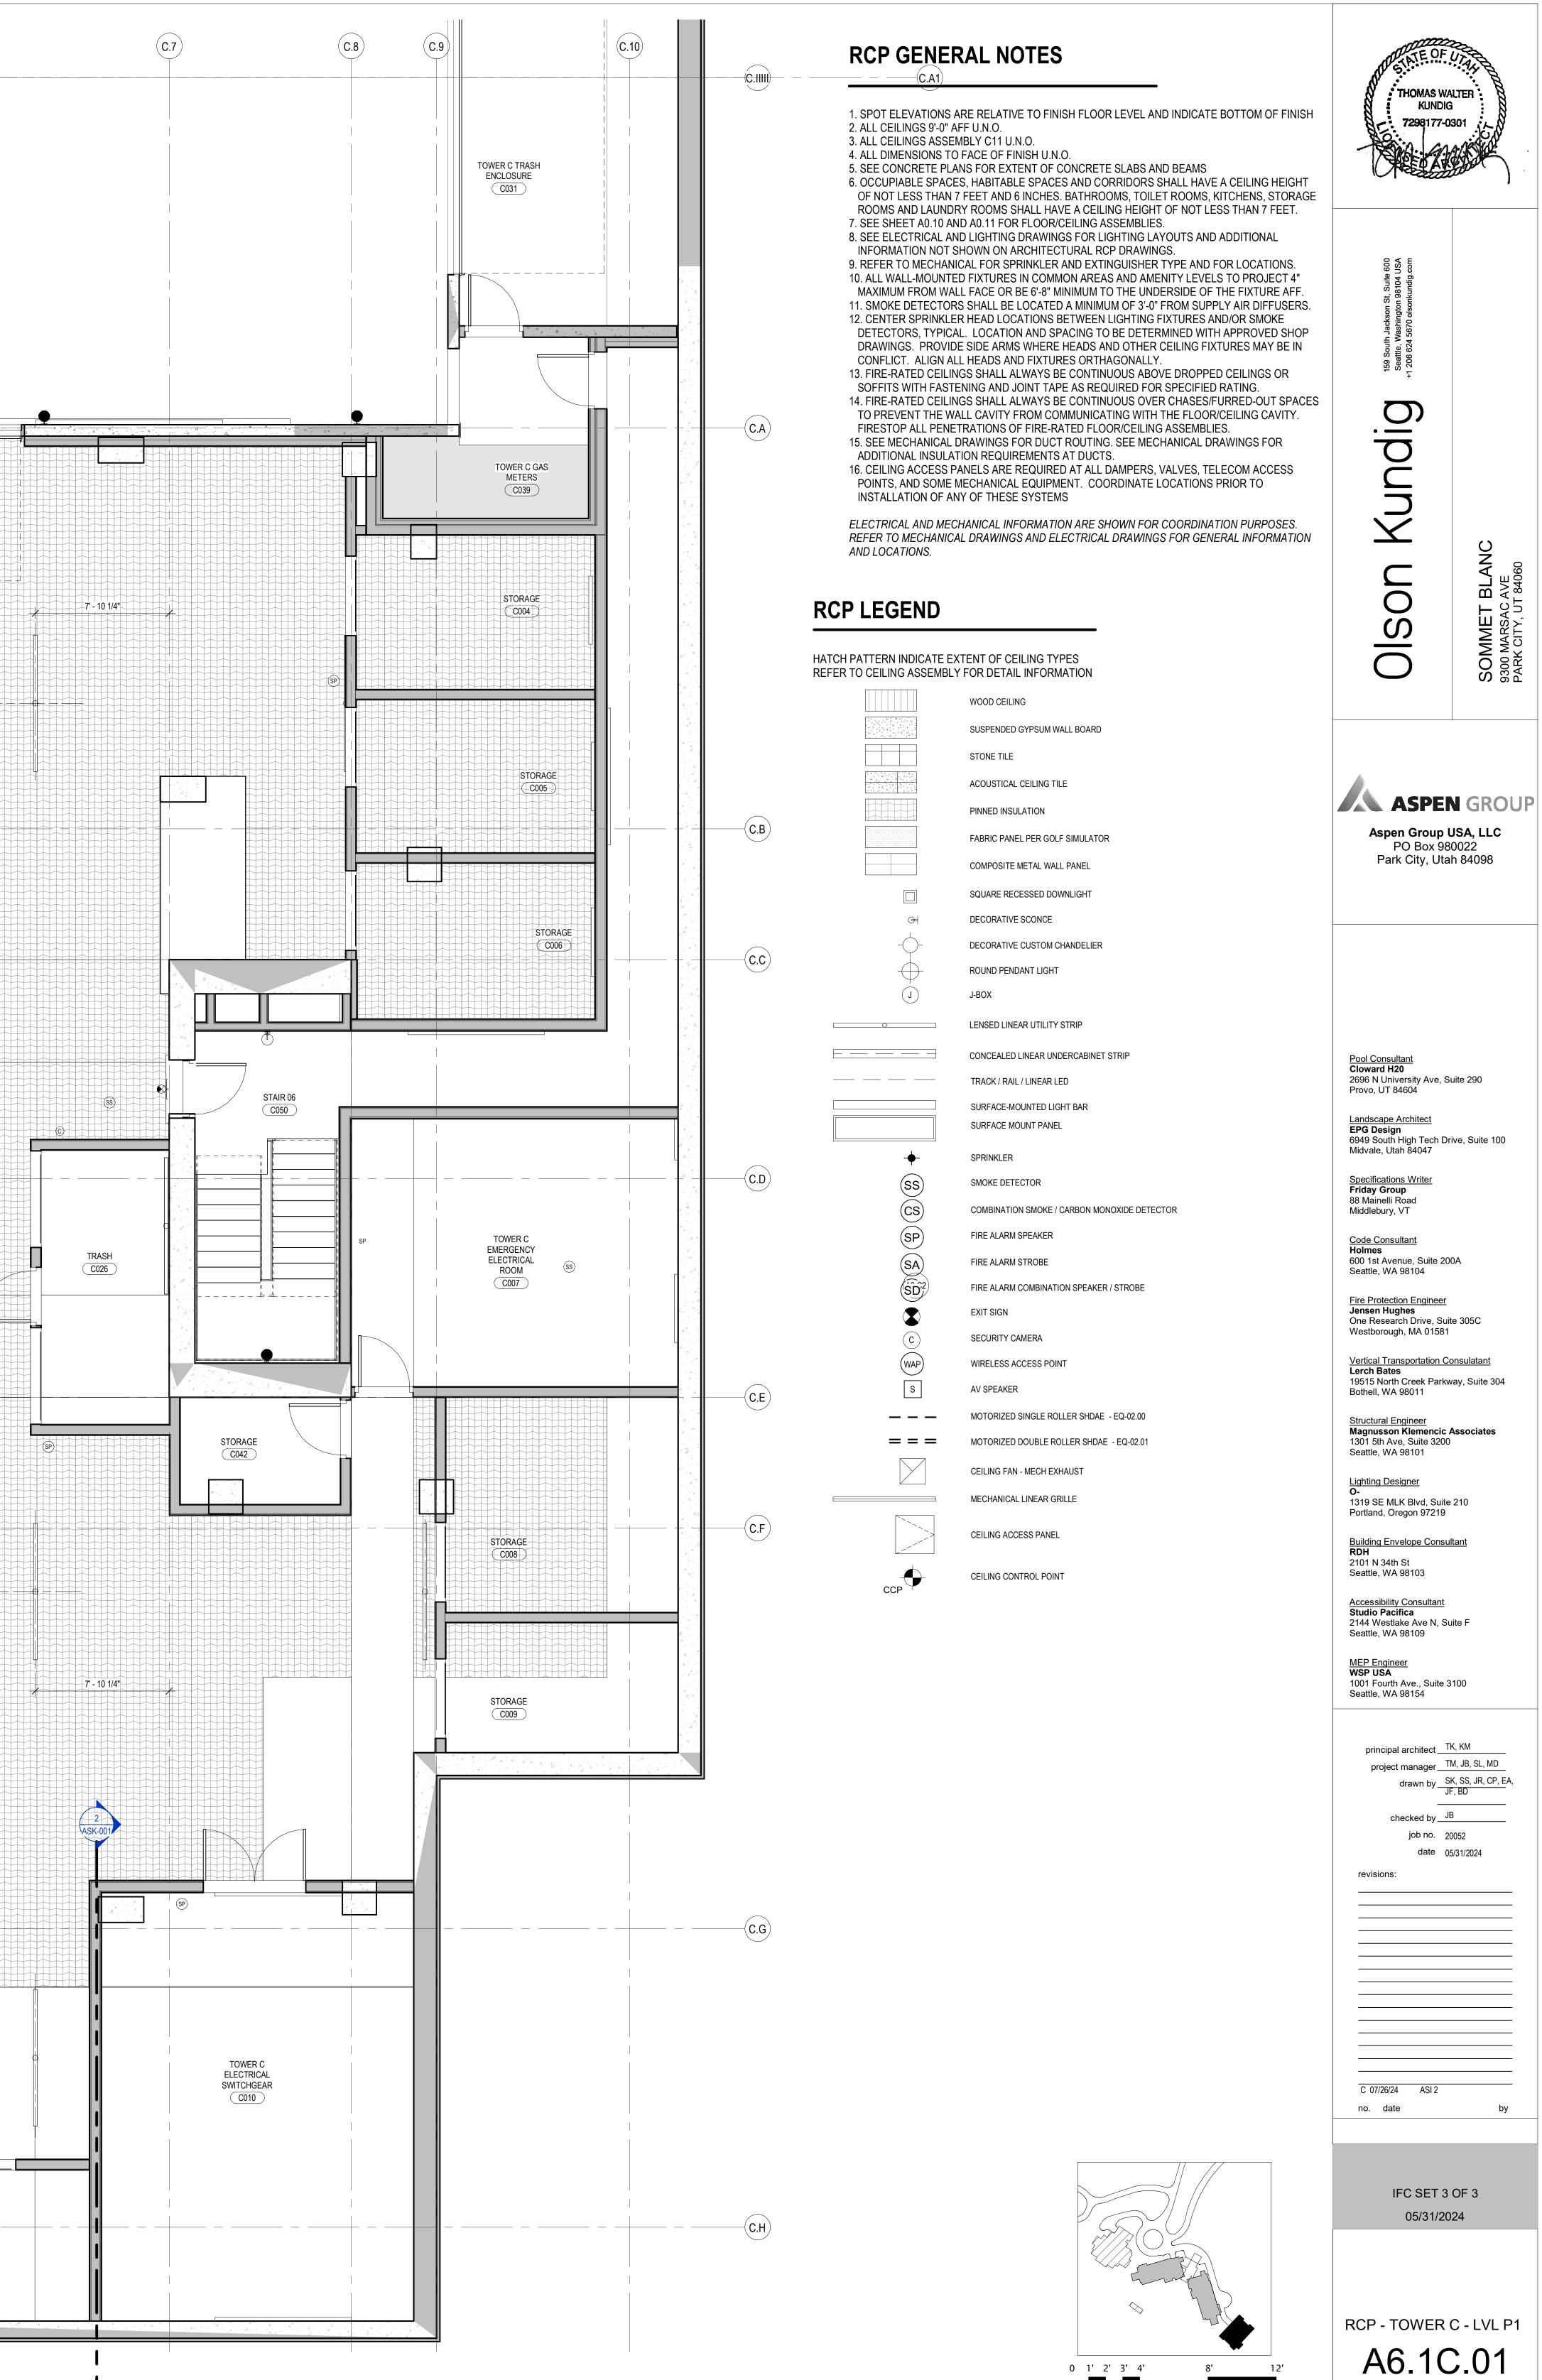

|                                                     | C.5             | (C.(            | C.6                                               |                                         |
|-----------------------------------------------------|-----------------|-----------------|---------------------------------------------------|-----------------------------------------|
|                                                     |                 |                 |                                                   |                                         |
|                                                     |                 |                 | (A3.C1)                                           |                                         |
|                                                     | I               |                 |                                                   |                                         |
|                                                     | 11-3 1/2<br>    |                 |                                                   | Z                                       |
| □ □ □ □                                             | 2'-41/2"        |                 |                                                   |                                         |
| ■ ■ ■ ■ ■ ■ ■ ■ ■ ■ ■ ■ ■ ■ ■ ■ ■ ■ ■               | 30.             |                 |                                                   | /   / / / / / / / / / / / / /           |
|                                                     |                 |                 |                                                   |                                         |
|                                                     |                 |                 |                                                   |                                         |
| STORAGE                                             |                 |                 |                                                   |                                         |
| C024                                                |                 |                 |                                                   |                                         |
| WD-01                                               |                 |                 |                                                   |                                         |
| V - 0" AFF                                          |                 |                 |                                                   |                                         |
|                                                     |                 |                 |                                                   |                                         |
| (SS)                                                | PT-01<br>(55)   | STAIR 05        |                                                   | 11/ 1 / 1 / 1 / 1 / 1 / 1 / 1           |
| T5 ELEVATOR<br>REMOTE<br>CONTROL ROOM<br>C022<br>SP |                 |                 |                                                   |                                         |
|                                                     |                 |                 |                                                   |                                         |
|                                                     |                 |                 |                                                   |                                         |
|                                                     |                 |                 |                                                   | / 1 / 1 / 1 / 1 / 1 / 1 / 1 /           |
| 9'-2"                                               |                 |                 | 2' - 10 1/4"<br>PARKING<br>(C023)<br>10' - 5" AFF | /////////////////////////////////////// |
|                                                     |                 |                 |                                                   |                                         |
|                                                     |                 |                 |                                                   |                                         |
|                                                     |                 |                 |                                                   |                                         |
| ф<br>                                               |                 |                 |                                                   |                                         |
|                                                     |                 |                 |                                                   |                                         |
| STORAGE<br>C016                                     | STORAGE<br>C015 | STORAGE<br>C014 | STORAGE STORAGE C012 STORAGE C011                 |                                         |
|                                                     |                 |                 |                                                   |                                         |
|                                                     |                 |                 |                                                   | _                                       |