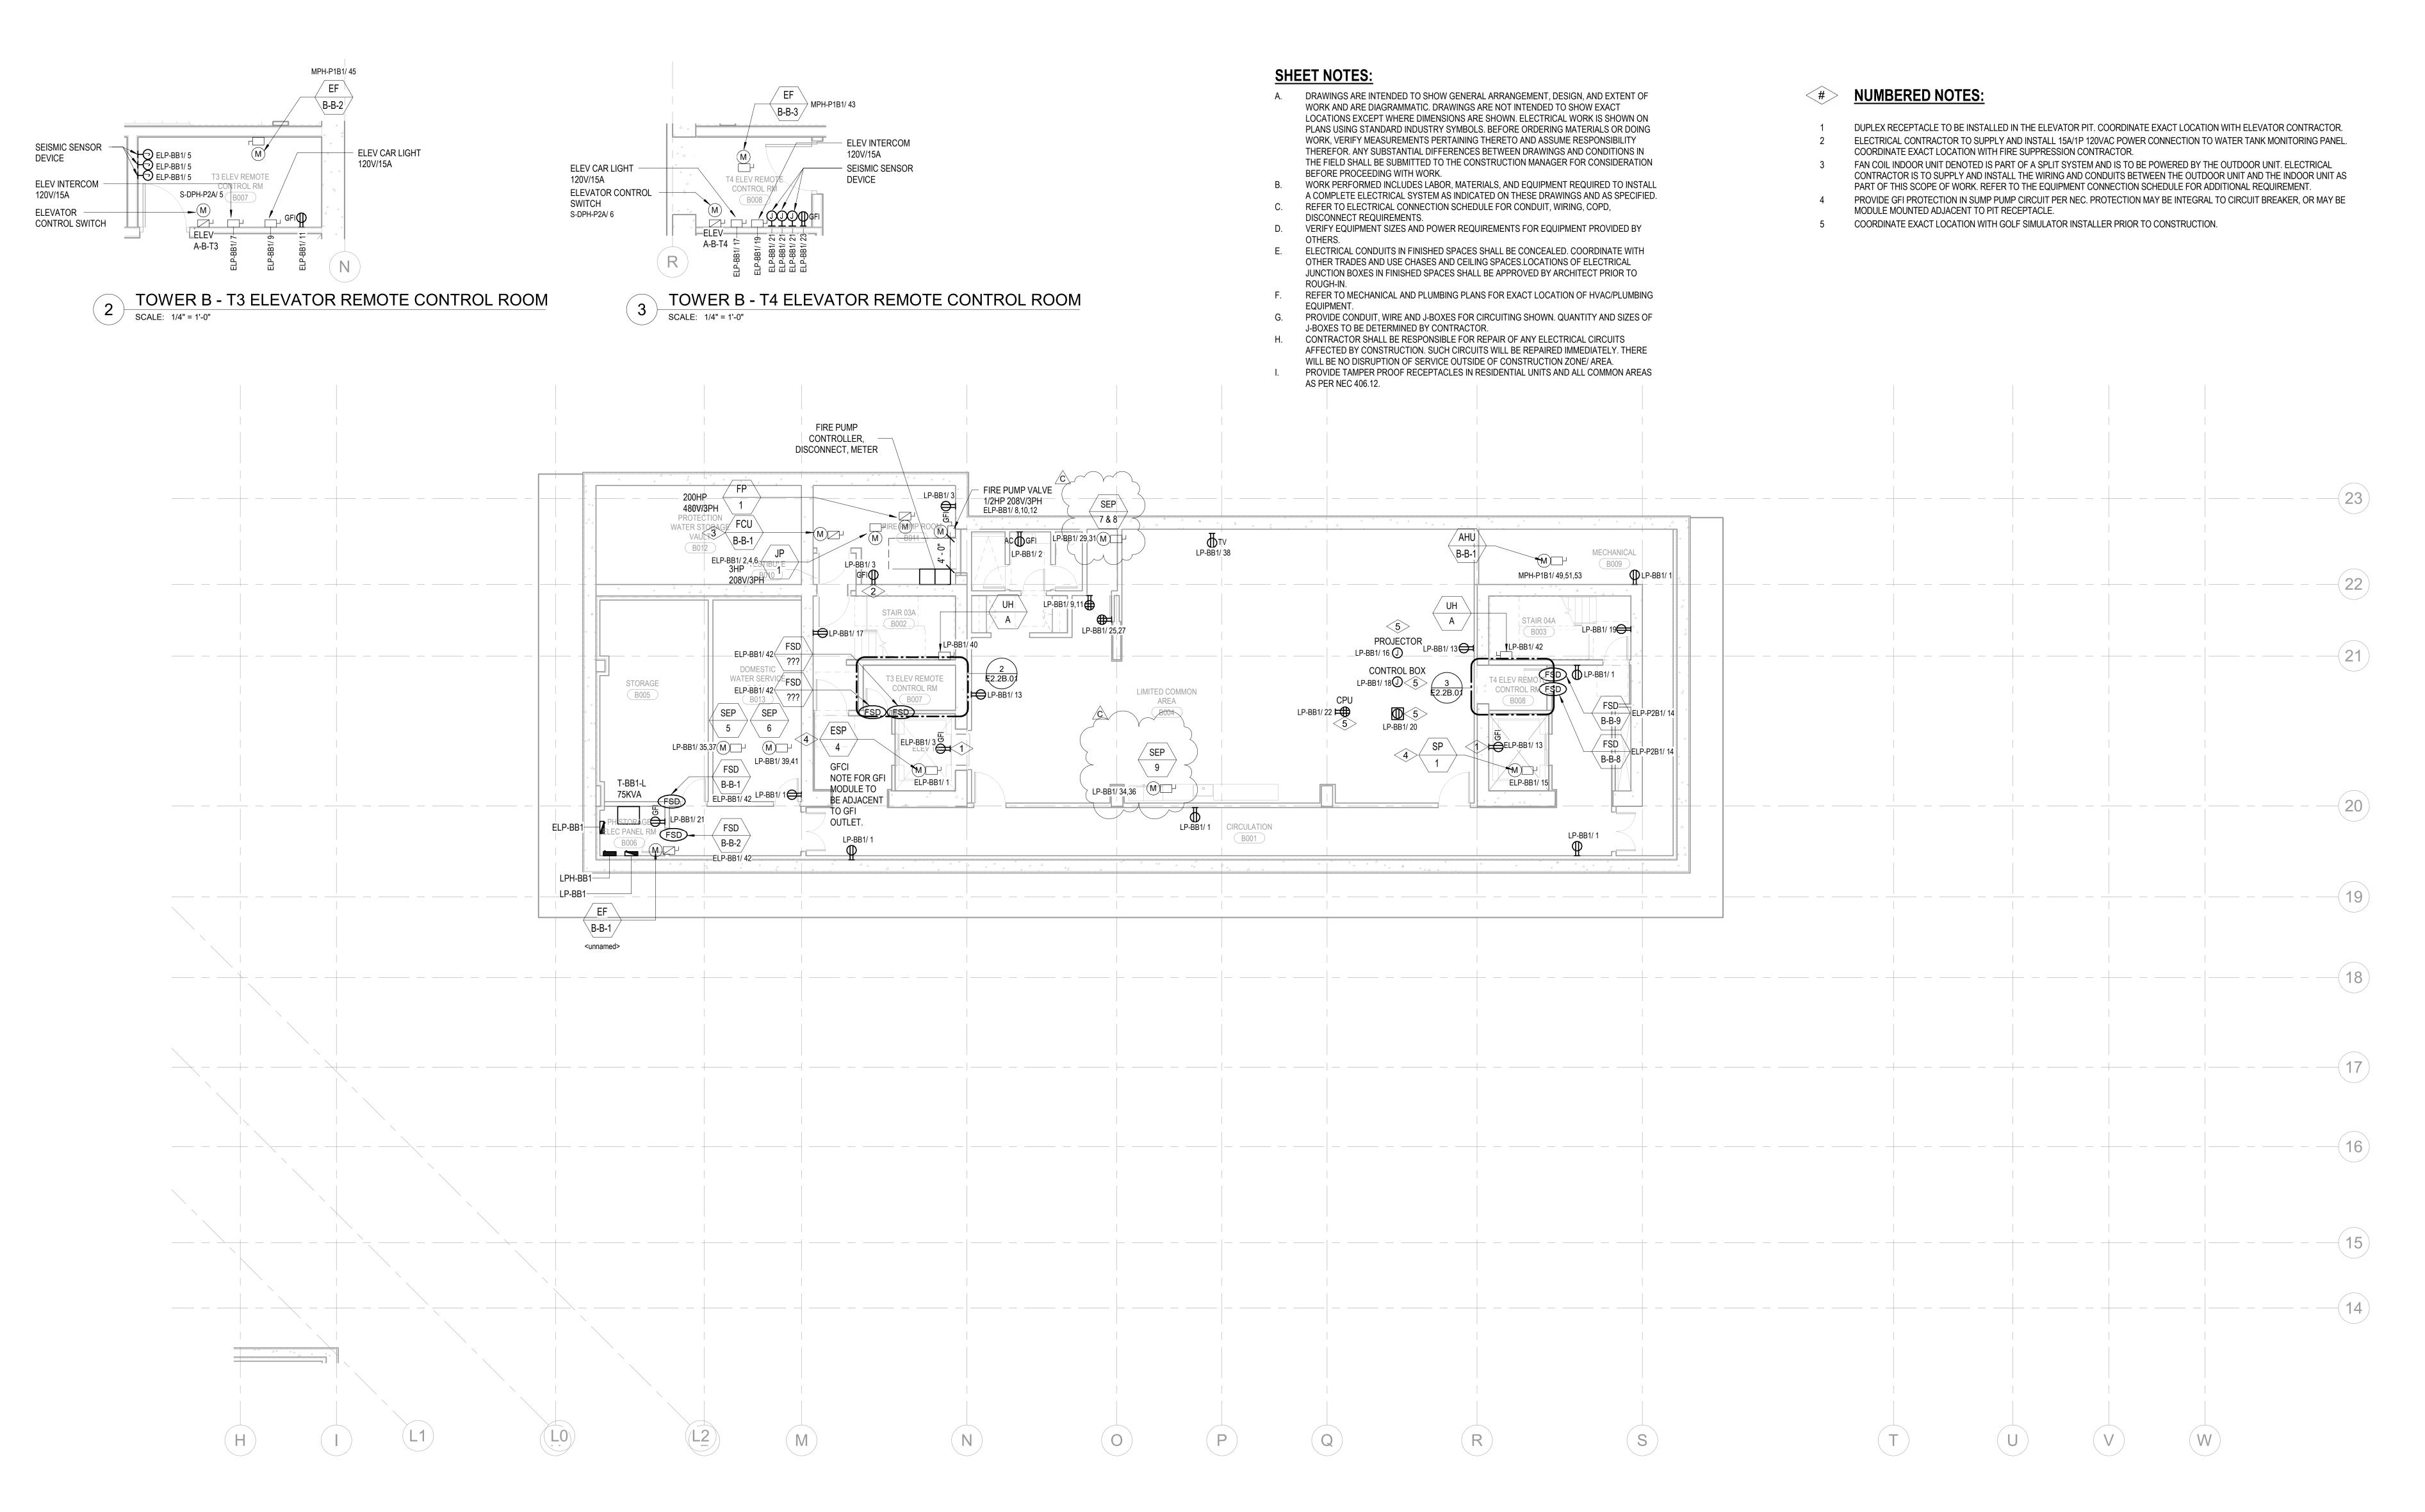

1 TOWER B - LEVEL B1 ELECTRICAL POWER

SCALE: 1/8" = 1'-0"

nes 3/51
ped 5/31
mit stamp

159 South Jackson St Seattle, Washington 9 +1 206 624 5670 olsonk

project: SOMMET BLANC

ASPEN GROUP

Aspen Group USA, LLC
PO Box 980022
Park City, Utah 84098

E2.2B.01