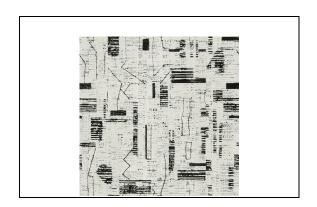

#### **Attributes**

Location: Children's Room Type: Broadloom Carpet Product Code: 5A259 Color: High Atlas 01100 Dimensions: 72" x 78"

Acoustic Underlayment: Included

Installation: Direct Glue Doube Glue Stretch-in Flame Spread Requirements: Passes Pill, and Class 1

Raidant Panel Test CUSTOM DESIGN

Stitches Per Inch: 9 per inch

Construction: Multi-level pattern cut/loop

Yarn/Fiber: Ecosolution Q Nylon

Pile Height: .227"

Backing Material: Sytenthic, secondary backing Ultraloc

Dye Method: 100% Solution Dyed