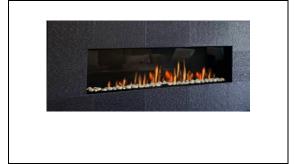

## **Product Info**

Manufacturer: Ortal Style/Series: Front Facing 200H Description:

Gas Fireplace Insert

## Attributes

Location : Units L,N - Living room Viewing Area Dimension: 77-1/2" W X 21-5/8" H Interior Finish: Standard Matte Heat Barrier: Micro Mesh Screen Media: TBD

All drawings provided are for reference only, and not for construction