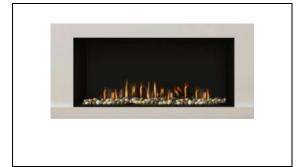

## **Product Info**

Manufacturer: Ortal Style/Series: Front Facing 130H Description: Gas Insert Fireplace

## Attributes

Location : Unit F Living Room Viewing Area Dimensions: 50 5/16" X 21 5/8" Interior Finish: Standard Matte Heat Barrier: Micro Mesh Screen Media: TBD

All drawings provided are for reference only, and not for construction