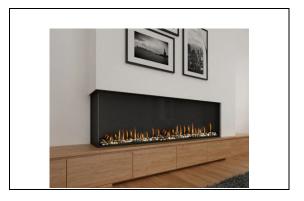

## **Product Info**

Manufacturer: Ortal

Style/Series: Corner LS 150H **Description:** 

Gas Fireplace Insert

## Attributes

Location : Unit E, G, J - Bed 1, Unit I - Living Room, Bed 2 Viewing Area Dimension: 62 3/4" X 21 5/8" Interior: Standard Matte

Heat Barrier: Micro Mesh Screen

Media: TBD

<sup>Provide Manufacturer's warranty information
Provide manufacturer's assembly instructions including a list pf parts included in all shipments.
Olson Kundig owns all copyrights to the design of custom products. Photography of product is prohibited without the expressed written consent by Olson Kundig.
All drawings provided are for reference only, and not for construction</sup>