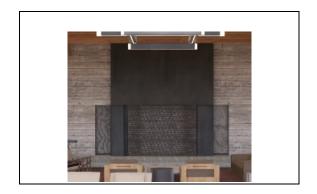

## **Attributes**

Location: Apres Ski Lounge

Viewing Area Dimensions: 96"W x 72"H

Heat Barrier: MTL-08

Finish/Color: In development

## Notes

Custom design to be coordinated with wood burning fireplace consultant.

• All drawings provided are for reference only, and not for construction

Seattle, Washington

Olson Kundig

Provide Manufacturer's warranty information
Provide manufacturer's assembly instructions including a list pf parts included in all shipments.
Olson Kundig owns all copyrights to the design of custom products. Photography of product is prohibited without the expressed written consent by Olson Kundig.