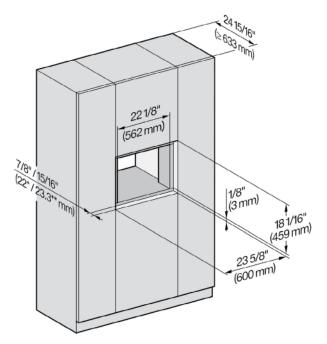

## PROUD CUTOUT DIMENSIONS

Front View

- A Cut-out (4" x 28" [100 mm x 720 mm]) in the bottom of the cabinet for the power cord and Ventilation
- ①- Electrical and water supplies are recommended to be placed in adjacent cabinetry.

  Additional cabinet depth is required when placing the electrical and water supplies behind the appliance.