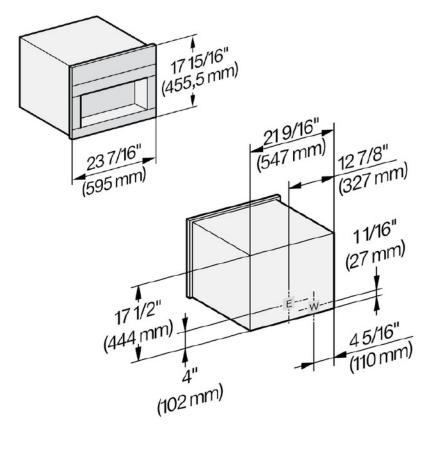

## PRODUCT DIMENSIONS

† mieleusa.com Miele Help Desk: 800.999.1360

## FLUSH CUTOUT DIMENSIONS

Front View

Side View

- A Cut-out (4" x 28" [100 mm x 720 mm]) in the bottom of the cabinet for the power cord and Ventilation
- ①- Electrical and water supplies are recommended to be placed in adjacent cabinetry.

  Additional cabinet depth is required when placing the electrical and water supplies behind the appliance.