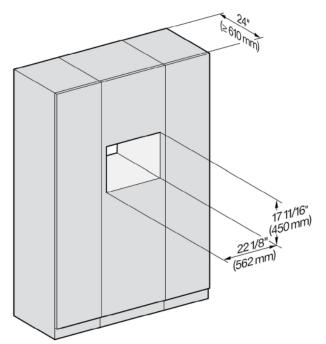

## PROUD CUTOUT DIMENSIONS

Front View

- A Cut-out (4" x 28" [100 mm x 720 mm]) in the bottom of the cabinet for the power cord and Ventilation
- ①- Electrical and water supplies are recommended to be placed in adjacent cabinetry.

  Additional cabinet depth is required when placing the electrical and water supplies behind the appliance.