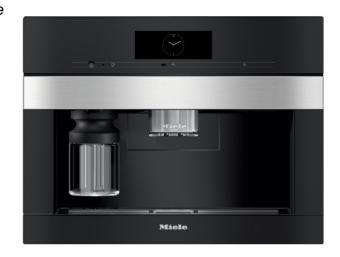

# CVA 7845

## 24" Built-In Coffee Machine With DirectWater - PureLine

## Features:

- M-Touch Display Simple to use touch controls
- WifiConn@ct Monitor appliances from your mobile device
- Coffee Select choose between up to 3 different bean varieties
- AutoClean and AutoDescale run most maintenance programs automatically