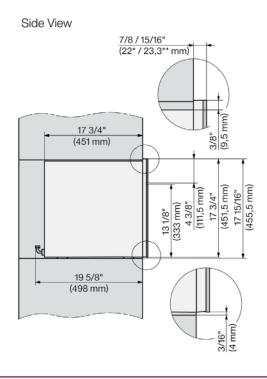

## MATERIAL #

11733840

| SPECIFICATIONS                   |                                                                                                                                                                                                                                                                                                                                    |
|----------------------------------|------------------------------------------------------------------------------------------------------------------------------------------------------------------------------------------------------------------------------------------------------------------------------------------------------------------------------------|
| Overall Unit Dimensions          | 23 <sup>7</sup> / <sub>16</sub> " (595 mm) W x<br>17 <sup>15</sup> / <sub>16</sub> " (477 mm) H x<br>19 <sup>5</sup> / <sub>8</sub> " (498 mm) D<br>[including water connection]                                                                                                                                                   |
| Niche                            |                                                                                                                                                                                                                                                                                                                                    |
| Minimum Cabinet Niche<br>Opening | 22¹/₅" (562 mm) W x<br>17¹¹/₁₅" (450 mm) H x<br>24" (610 mm) D                                                                                                                                                                                                                                                                     |
| Plumbing                         |                                                                                                                                                                                                                                                                                                                                    |
| Water Supply<br>Requirements     | Connect to a cold water supply only. Must be connected to a shut-off valve. The water shut-off valve must be accessible after installation. The water pressure must be between 14.5 psi (1 bar) and may not exceed 145 psi (10 bar). If the pressure is higher than 145 psi (10 bar), a pressure reducing valve must be installed. |
| Water Connection Line            | <sup>3</sup> / <sub>4</sub> " BSP to <sup>1</sup> / <sub>4</sub> " Compression fitting<br>is supplied. Suitable <sup>1</sup> / <sub>4</sub> " O.D<br>flexible water line or copper piping<br>is not supplied. Maximum water<br>line length 4'11" (1.5 m).                                                                          |
| Electrical                       |                                                                                                                                                                                                                                                                                                                                    |
| Electrical Requirements          | 120V, 60Hz, 15 Amps                                                                                                                                                                                                                                                                                                                |
| Power Cord                       | NEMA 5-15 plug, 6 ft (1.8 m)                                                                                                                                                                                                                                                                                                       |
| Shipping                         |                                                                                                                                                                                                                                                                                                                                    |
| Shipping Weight                  | 65 lbs (29.4 kg)                                                                                                                                                                                                                                                                                                                   |
| Shipping Dimensions              | 22 <sup>1</sup> / <sub>16</sub> " (560 mm) W x<br>22 <sup>1</sup> / <sub>16</sub> " (560 mm) H x<br>25 <sup>3</sup> / <sub>16</sub> " (640 mm) D                                                                                                                                                                                   |

## FLUSH CUTOUT DIMENSIONS

Front View

Side View

- A Cut-out (4" x 28" [100 mm x 720 mm]) in the bottom of the cabinet for the power cord and Ventilation
- ①- Electrical and water supplies are recommended to be placed in adjacent cabinetry.