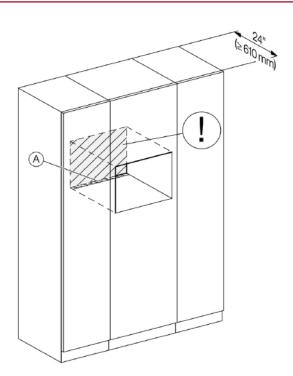

## MATERIAL #

11733840

| SPECIFICATIONS                   |                                                                                                                                                                                                                                                                                                                                    |
|----------------------------------|------------------------------------------------------------------------------------------------------------------------------------------------------------------------------------------------------------------------------------------------------------------------------------------------------------------------------------|
| Overall Unit Dimensions          | 23 <sup>7</sup> / <sub>16</sub> " (595 mm) W x<br>17 <sup>15</sup> / <sub>16</sub> " (477 mm) H x<br>19 <sup>5</sup> / <sub>8</sub> " (498 mm) D<br>[including water connection]                                                                                                                                                   |
| Niche                            |                                                                                                                                                                                                                                                                                                                                    |
| Minimum Cabinet Niche<br>Opening | 22¹/₅" (562 mm) W x<br>17¹¹/₁₅" (450 mm) H x<br>24" (610 mm) D                                                                                                                                                                                                                                                                     |
| Plumbing                         |                                                                                                                                                                                                                                                                                                                                    |
| Water Supply<br>Requirements     | Connect to a cold water supply only. Must be connected to a shut-off valve. The water shut-off valve must be accessible after installation. The water pressure must be between 14.5 psi (1 bar) and may not exceed 145 psi (10 bar). If the pressure is higher than 145 psi (10 bar), a pressure reducing valve must be installed. |
| Water Connection Line            | <sup>3</sup> / <sub>4</sub> " BSP to <sup>1</sup> / <sub>4</sub> " Compression fitting<br>is supplied. Suitable <sup>1</sup> / <sub>4</sub> " O.D<br>flexible water line or copper piping<br>is not supplied. Maximum water<br>line length 4'11" (1.5 m).                                                                          |
| Electrical                       |                                                                                                                                                                                                                                                                                                                                    |
| Electrical Requirements          | 120V, 60Hz, 15 Amps                                                                                                                                                                                                                                                                                                                |
| Power Cord                       | NEMA 5-15 plug, 6 ft (1.8 m)                                                                                                                                                                                                                                                                                                       |
| Shipping                         |                                                                                                                                                                                                                                                                                                                                    |
| Shipping Weight                  | 65 lbs (29.4 kg)                                                                                                                                                                                                                                                                                                                   |
| Shipping Dimensions              | 22 <sup>1</sup> / <sub>16</sub> " (560 mm) W x<br>22 <sup>1</sup> / <sub>16</sub> " (560 mm) H x<br>25 <sup>3</sup> / <sub>16</sub> " (640 mm) D                                                                                                                                                                                   |