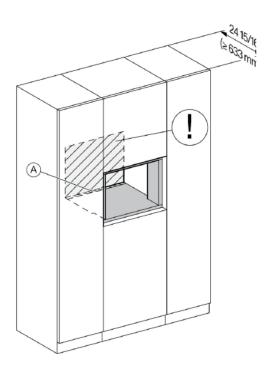

## FLUSH CUTOUT DIMENSIONS

Front View

Side View

- A Cut-out (4" x 28" [100 mm x 720 mm]) in the bottom of the cabinet for the power cord and Ventilation
- ①- Electrical and water supplies are recommended to be placed in adjacent cabinetry.

  Additional cabinet depth is required when placing the electrical and water supplies behind the appliance.