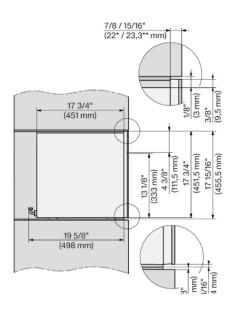

## MATERIAL #

11733840

| SPECIFICATIONS                   |                                                                                                                                                                                                                                                                                                                                    |
|----------------------------------|------------------------------------------------------------------------------------------------------------------------------------------------------------------------------------------------------------------------------------------------------------------------------------------------------------------------------------|
| Overall Unit Dimensions          | 23 <sup>7</sup> / <sub>16</sub> " (595 mm) W x<br>17 <sup>15</sup> / <sub>16</sub> " (477 mm) H x<br>19 <sup>5</sup> / <sub>8</sub> " (498 mm) D<br>[including water connection]                                                                                                                                                   |
| Niche                            |                                                                                                                                                                                                                                                                                                                                    |
| Minimum Cabinet Niche<br>Opening | 22¹/₅" (562 mm) W x<br>17¹¹/₁₅" (450 mm) H x<br>24" (610 mm) D                                                                                                                                                                                                                                                                     |
| Plumbing                         |                                                                                                                                                                                                                                                                                                                                    |
| Water Supply<br>Requirements     | Connect to a cold water supply only. Must be connected to a shut-off valve. The water shut-off valve must be accessible after installation. The water pressure must be between 14.5 psi (1 bar) and may not exceed 145 psi (10 bar). If the pressure is higher than 145 psi (10 bar), a pressure reducing valve must be installed. |
| Water Connection Line            | <sup>3</sup> / <sub>4</sub> " BSP to <sup>1</sup> / <sub>4</sub> " Compression fitting<br>is supplied. Suitable <sup>1</sup> / <sub>4</sub> " O.D<br>flexible water line or copper piping<br>is not supplied. Maximum water<br>line length 4'11" (1.5 m).                                                                          |
| Electrical                       |                                                                                                                                                                                                                                                                                                                                    |
| Electrical Requirements          | 120V, 60Hz, 15 Amps                                                                                                                                                                                                                                                                                                                |
| Power Cord                       | NEMA 5-15 plug, 6 ft (1.8 m)                                                                                                                                                                                                                                                                                                       |
| Shipping                         |                                                                                                                                                                                                                                                                                                                                    |
| Shipping Weight                  | 65 lbs (29.4 kg)                                                                                                                                                                                                                                                                                                                   |
| Shipping Dimensions              | 22 <sup>1</sup> / <sub>16</sub> " (560 mm) W x<br>22 <sup>1</sup> / <sub>16</sub> " (560 mm) H x<br>25 <sup>3</sup> / <sub>16</sub> " (640 mm) D                                                                                                                                                                                   |

## FLUSH CUTOUT DIMENSIONS

Front View

Side View

- A Cut-out (4" x 28" [100 mm x 720 mm]) in the bottom of the cabinet for the power cord and Ventilation
- ①- Electrical and water supplies are recommended to be placed in adjacent cabinetry.