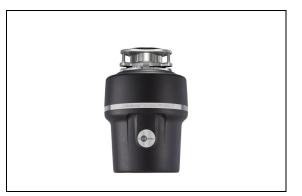

## **Product Info**

Manufacturer: InSinkerator Style/Series: Evolution Pro 880LT Garbage Disposal

## Attributes

Location : Units - Kitchen Product : EvoPro 880LT Dimension: 12-1/4" Overall H. Control: See EQ-04.23

Provide Manufacturer's warranty information
Provide manufacturer's assembly instructions including a list pf parts included in all shipments.
Olson Kundig owns all copyrights to the design of custom products. Photography of product is prohibited without the expressed written consent by Olson Kundig.
All drawings provided are for reference only, and not for construction